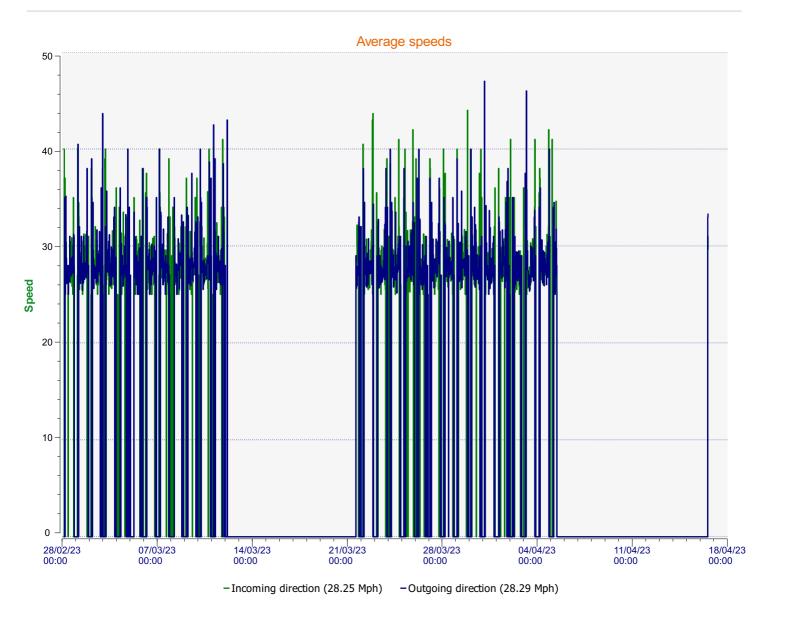

## Speed percentiles (incoming)

**V30:** 25.00Mph **V50:** 26.00Mph **V85:** 31.00Mph

**Start date:** Tuesday, February 28, 2023 3:30 AM **End date:** Sunday, April 16, 2023 3:00 PM

**Location:** Homington Primary

## Speed percentile(outgoing)

**V30:** 25.00Mph **V50:** 26.00Mph **V85:** 31.00Mph

**Start date:** Tuesday, February 28, 2023 3:30 AM **End date:** Sunday, April 16, 2023 3:00 PM

**Location:** Homington Primary