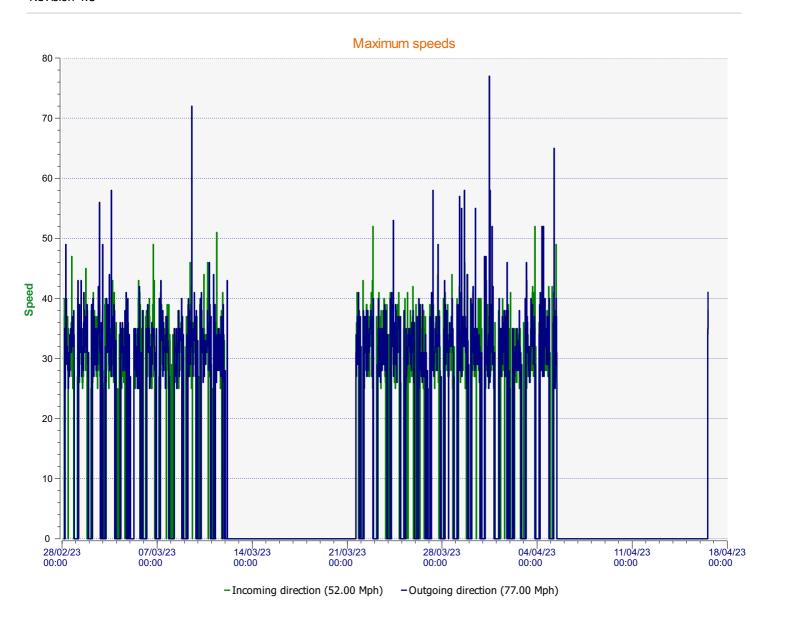

**Location:** Homington Primary



**Location:** Homington Primary



**Location:** Homington Primary



**Location:** Homington Primary



**Location:** Homington Primary



**Location:** Homington Primary



## Speed percentiles (incoming)

**V30:** 25.00Mph **V50:** 26.00Mph **V85:** 31.00Mph

**Start date:** Tuesday, February 28, 2023 3:30 AM **End date:** Sunday, April 16, 2023 3:00 PM

**Location:** Homington Primary



## Speed percentile(outgoing)

**V30:** 25.00Mph **V50:** 26.00Mph **V85:** 31.00Mph

**Start date:** Tuesday, February 28, 2023 3:30 AM **End date:** Sunday, April 16, 2023 3:00 PM

**Location:** Homington Primary