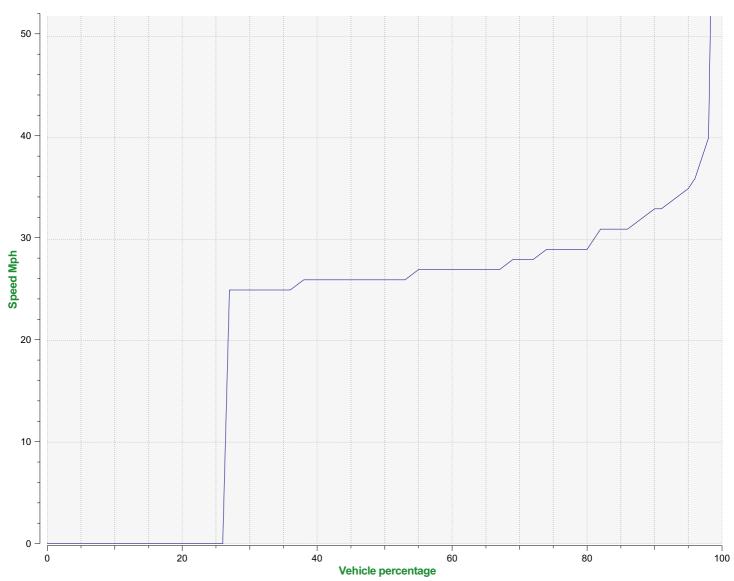

## Speed percentile(outgoing)

**V30:** 25.00Mph **V50:** 26.00Mph **V85:** 31.00Mph

**Start date:** Tuesday, February 28, 2023 3:30 AM **End date:** Sunday, April 16, 2023 3:00 PM

**Location:** Homington Primary