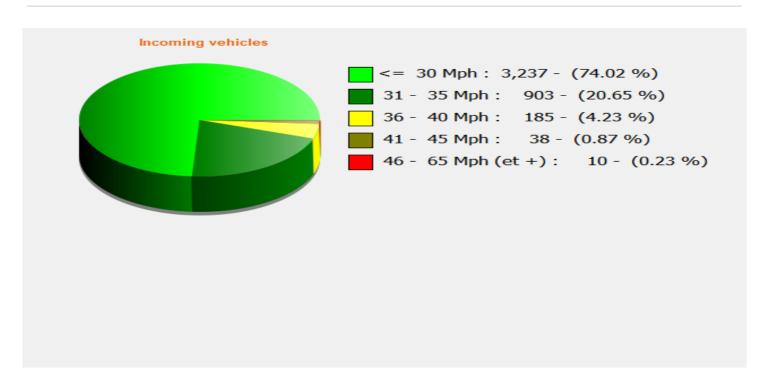

## Speed percentiles (incoming)

**V30:** 25.00Mph **V50:** 26.00Mph **V85:** 31.00Mph

**Start date:** Tuesday, February 28, 2023 3:30 AM **End date:** Sunday, April 16, 2023 3:00 PM

**Location:** Homington Primary