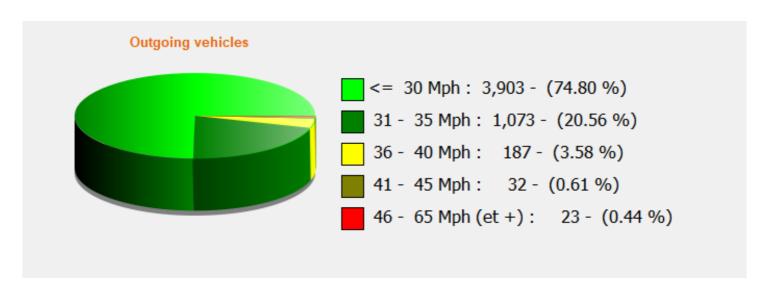

## Speed percentile(outgoing)

**V30:** 25.00Mph **V50:** 26.00Mph **V85:** 31.00Mph

**Start date:** Tuesday, February 28, 2023 3:30 AM **End date:** Sunday, April 16, 2023 3:00 PM

**Location:** Homington Primary