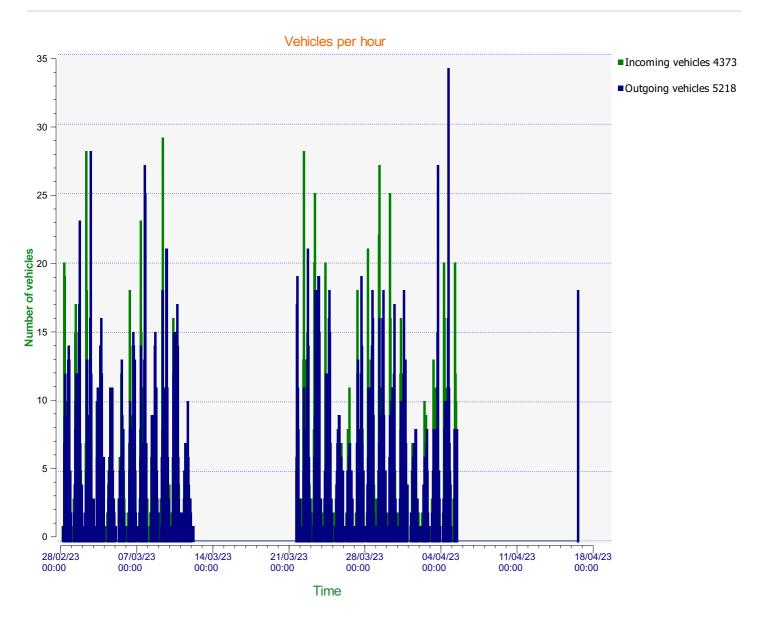

**Location:** Homington Primary



**Location:** Homington Primary



**Location:** Homington Primary



**Location:** Homington Primary



**Location:** Homington Primary



**Location:** Homington Primary



## Speed percentiles (incoming)

**V30:** 25.00Mph **V50:** 26.00Mph **V85:** 31.00Mph

**Start date:** Tuesday, February 28, 2023 3:30 AM **End date:** Sunday, April 16, 2023 3:00 PM

**Location:** Homington Primary



## Speed percentile(outgoing)

**V30:** 25.00Mph **V50:** 26.00Mph **V85:** 31.00Mph

**Start date:** Tuesday, February 28, 2023 3:30 AM **End date:** Sunday, April 16, 2023 3:00 PM

**Location:** Homington Primary