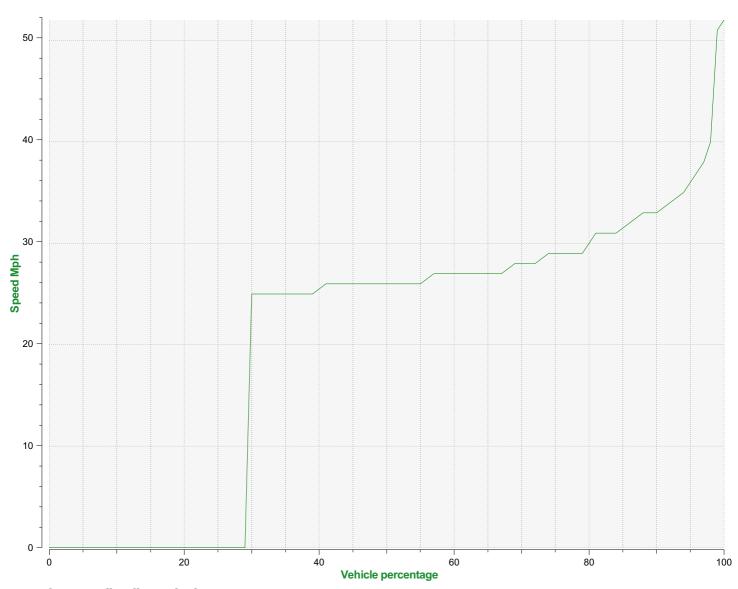

## Speed percentiles (incoming)

**V30:** 25.00Mph **V50:** 26.00Mph **V85:** 31.00Mph

**Start date:** Tuesday, February 28, 2023 3:30 AM **End date:** Sunday, April 16, 2023 3:00 PM

**Location:** Homington Primary