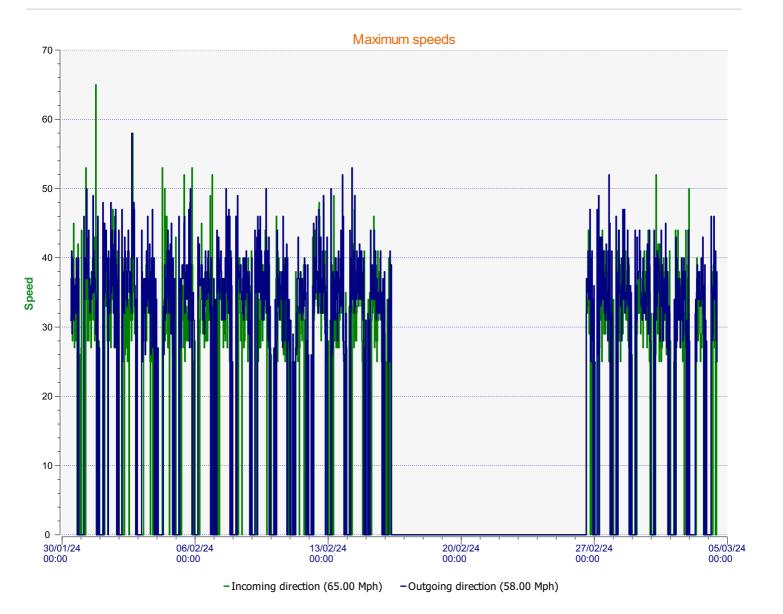

## DÉTECTER • INFORMER • SÉCURISER

| Start date:<br>End date: | Tuesday, January 30, 2024 11:00 AM<br>Monday, March 4, 2024 11:30 AM |  |
|--------------------------|----------------------------------------------------------------------|--|
| Location:                | Homington East End                                                   |  |
| Comments:                | 30 mph, Inbound                                                      |  |
|                          |                                                                      |  |

| Start date: | Tuesday, January 30, 2024 11:00 AM |  |
|-------------|------------------------------------|--|
| End date:   | Monday, March 4, 2024 11:30 AM     |  |
| Location:   | Homington East End                 |  |
|             |                                    |  |
| Comments:   | 30 mph, Inbound                    |  |

| Start date:<br>End date: | Tuesday, January 30, 2024 11:00 AM<br>Monday, March 4, 2024 11:30 AM |  |
|--------------------------|----------------------------------------------------------------------|--|
| Location:                | Homington East End                                                   |  |
| Comments:                | 30 mph, Inbound                                                      |  |

| Start date: | Tuesday, January 30, 2024 11:00 AM |  |
|-------------|------------------------------------|--|
| End date:   | Monday, March 4, 2024 11:30 AM     |  |
| Location:   | Homington East End                 |  |
| Comments:   | 30 mph, Inbound                    |  |