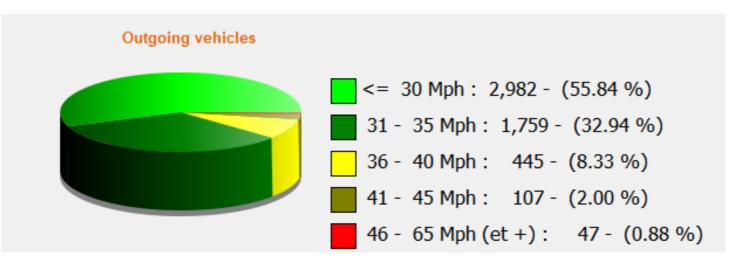

| Start date: | Tuesday, January 30, 2024 11:00 AM |  |
|-------------|------------------------------------|--|
| End date:   | Monday, March 4, 2024 11:30 AM     |  |
| Location:   | Homington East End                 |  |
| Comments:   | 30 mph, Inbound                    |  |