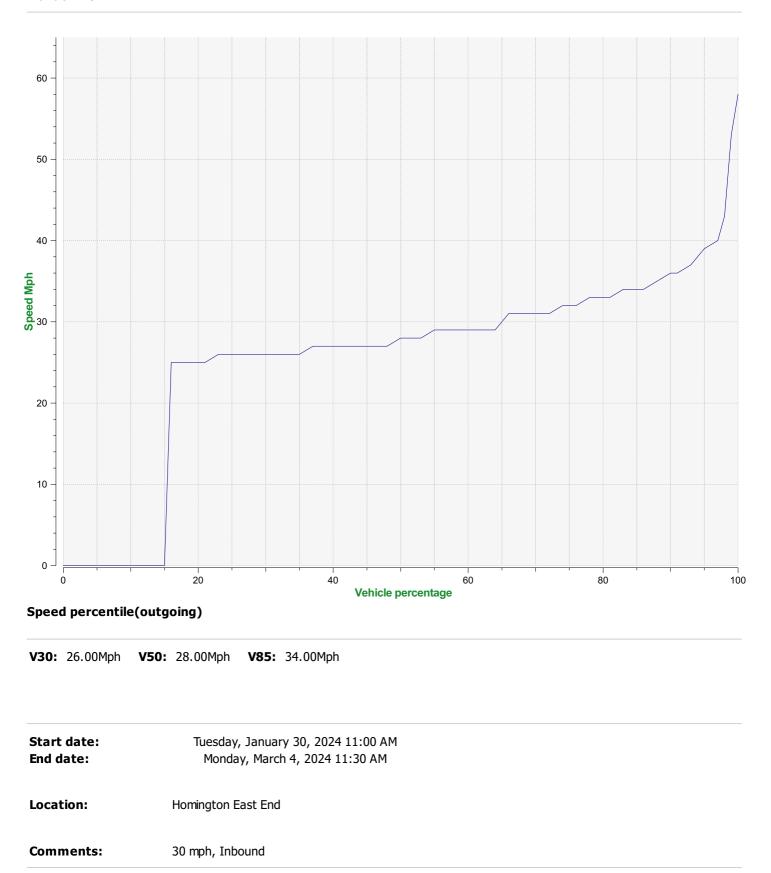

| Start date:<br>End date: | Tuesday, January 30, 2024 11:00 AM<br>Monday, March 4, 2024 11:30 AM |  |
|--------------------------|----------------------------------------------------------------------|--|
| chu uate:                | Monuay, March 4, 2024 11.30 AM                                       |  |
| Location:                | Homington East End                                                   |  |
| Comments:                | 30 mph, Inbound                                                      |  |