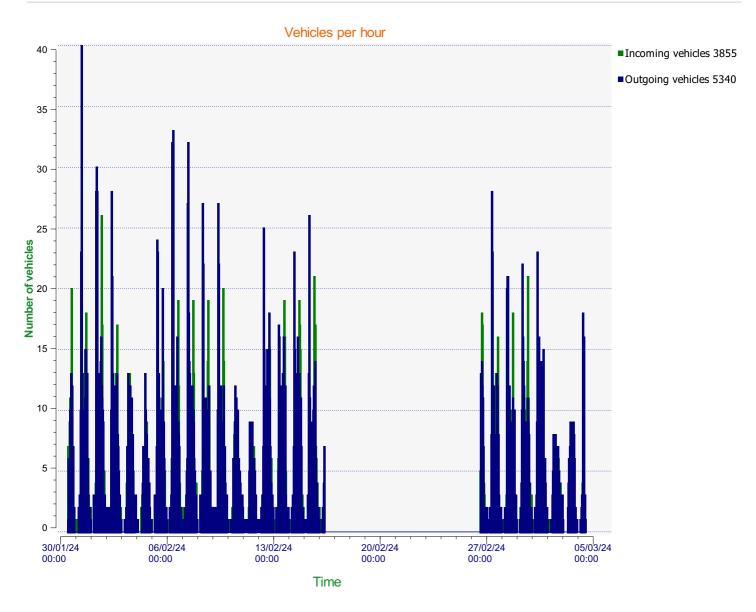

## Incoming vehicles

| Start date:<br>End date: | Tuesday, January 30, 2024 11:00 AM<br>Monday, March 4, 2024 11:30 AM |  |
|--------------------------|----------------------------------------------------------------------|--|
| Location:                | Homington East End                                                   |  |
| Comments:                | 30 mph, Inbound                                                      |  |