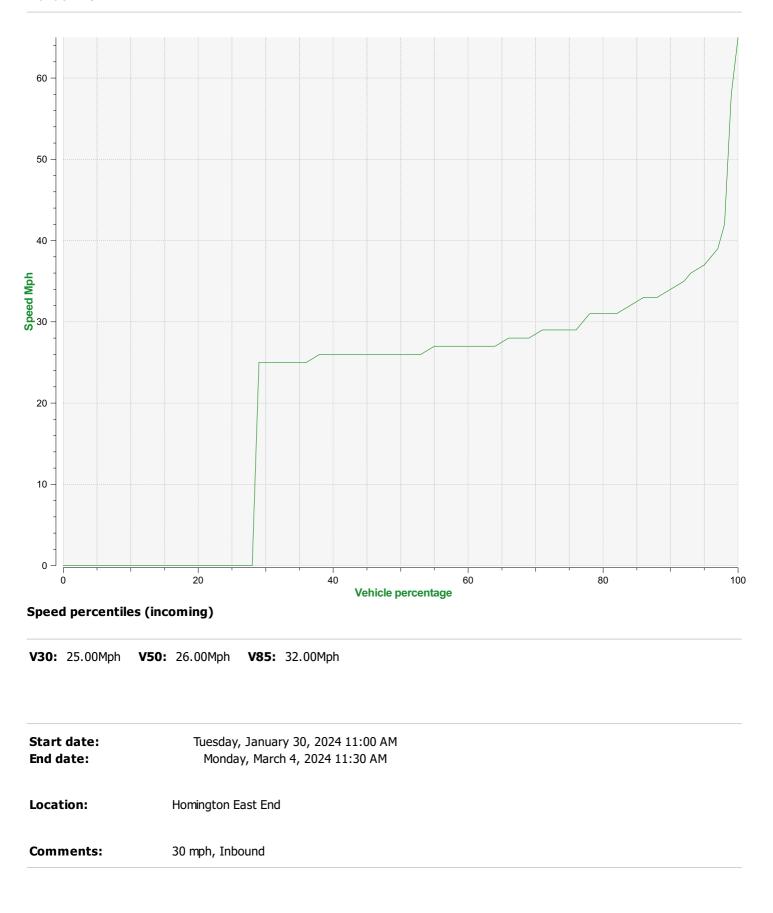

## Incoming vehicles

| Start date:<br>End date: | Tuesday, January 30, 2024 11:00 AM<br>Monday, March 4, 2024 11:30 AM |  |
|--------------------------|----------------------------------------------------------------------|--|
| Location:                | Homington East End                                                   |  |
| Comments:                | 30 mph, Inbound                                                      |  |