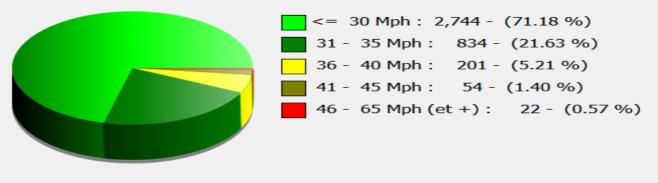

| Start date:<br>End date: | Tuesday, January 30, 2024 11:00 AM<br>Monday, March 4, 2024 11:30 AM |  |
|--------------------------|----------------------------------------------------------------------|--|
| chu uate:                | Monuay, March 4, 2024 11.30 AM                                       |  |
| Location:                | Homington East End                                                   |  |
| Comments:                | 30 mph, Inbound                                                      |  |