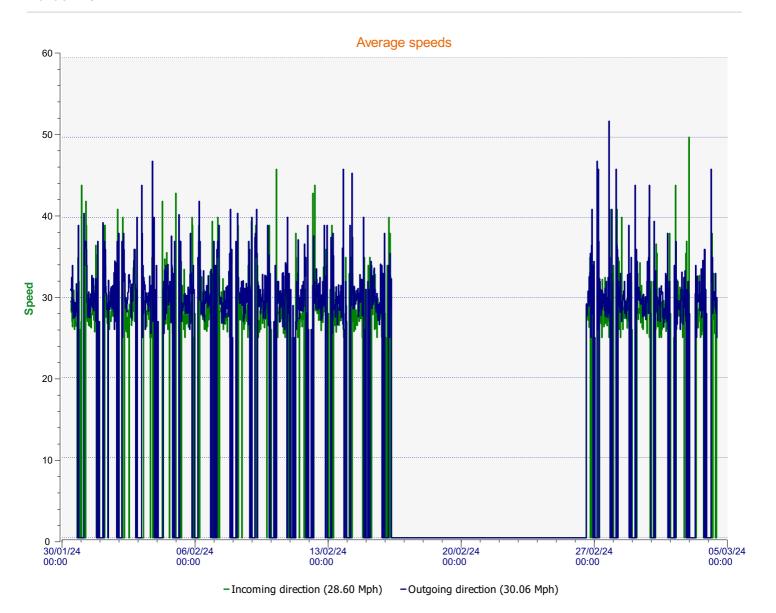

## DÉTECTER • INFORMER • SÉCURISER

| Start date:<br>End date: | Tuesday, January 30, 2024 11:00 AM<br>Monday, March 4, 2024 11:30 AM |  |
|--------------------------|----------------------------------------------------------------------|--|
| Location:                | Homington East End                                                   |  |
| Comments:                | 30 mph, Inbound                                                      |  |
|                          |                                                                      |  |

| Start date: | Tuesday, January 30, 2024 11:00 AM |  |
|-------------|------------------------------------|--|
| End date:   | Monday, March 4, 2024 11:30 AM     |  |
| Location:   | Homington East End                 |  |
|             |                                    |  |
| Comments:   | 30 mph, Inbound                    |  |

| Start date:<br>End date: | Tuesday, January 30, 2024 11:00 AM<br>Monday, March 4, 2024 11:30 AM |  |
|--------------------------|----------------------------------------------------------------------|--|
| Location:                | Homington East End                                                   |  |
| Comments:                | 30 mph, Inbound                                                      |  |

| Start date: | Tuesday, January 30, 2024 11:00 AM |  |
|-------------|------------------------------------|--|
| End date:   | Monday, March 4, 2024 11:30 AM     |  |
| Location:   | Homington East End                 |  |
| Comments:   | 30 mph, Inbound                    |  |