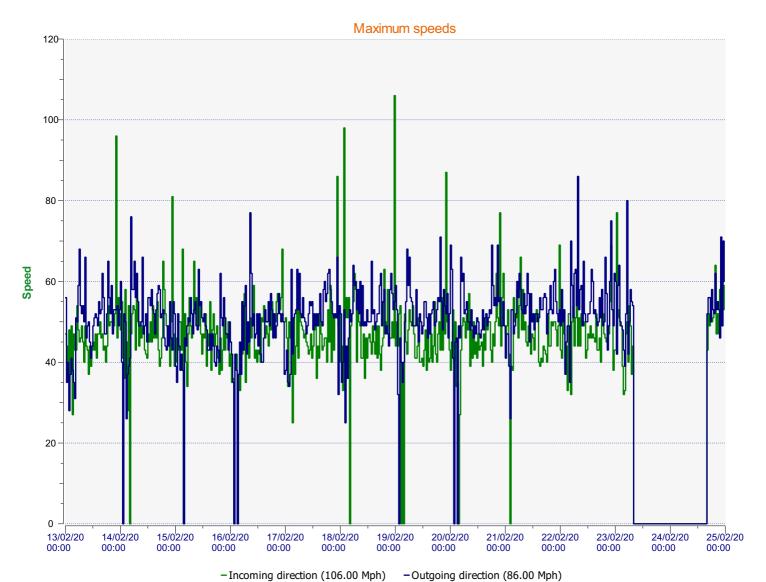

## Speed percentiles (incoming)

**V30:** 26.00Mph **V50:** 28.00Mph **V85:** 36.00Mph

**Start date:** Thursday, February 13, 2020 12:00 AM **End date:** Monday, February 24, 2020 11:30 PM

**Location:** SALISBURY ROAD, PRIMARY

## Speed percentile(outgoing)

**V30:** 31.00Mph **V50:** 34.00Mph **V85:** 40.00Mph

**Start date:** Thursday, February 13, 2020 12:00 AM **End date:** Monday, February 24, 2020 11:30 PM

**Location:** SALISBURY ROAD, PRIMARY