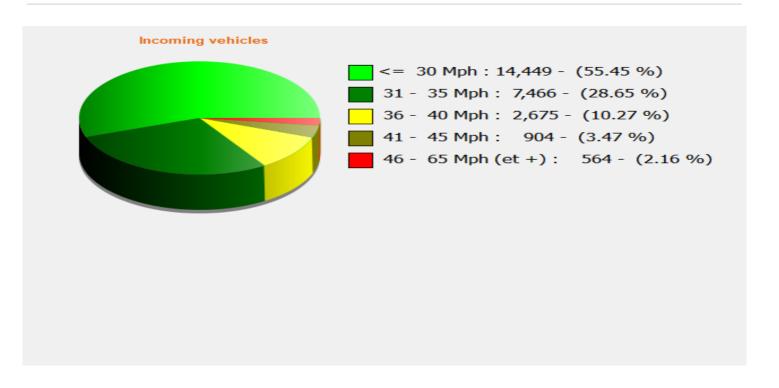

## Speed percentiles (incoming)

**V30:** 26.00Mph **V50:** 28.00Mph **V85:** 36.00Mph

**Start date:** Thursday, February 13, 2020 12:00 AM **End date:** Monday, February 24, 2020 11:30 PM

**Location:** SALISBURY ROAD, PRIMARY