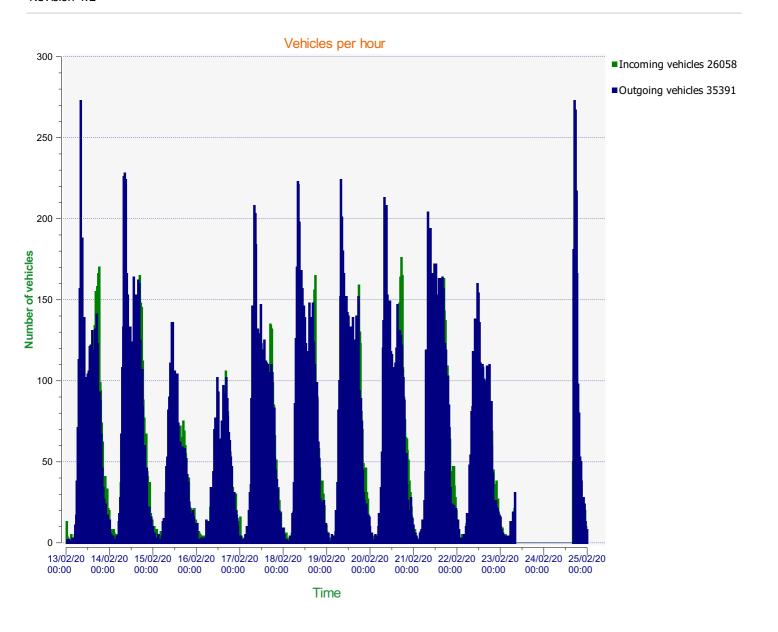

**Location:** SALISBURY ROAD, PRIMARY



**Location:** SALISBURY ROAD, PRIMARY



3 ( 1 , 3 3 ( 1 ,

**Location:** SALISBURY ROAD, PRIMARY



**Location:** SALISBURY ROAD, PRIMARY



**Location:** SALISBURY ROAD, PRIMARY



**Location:** SALISBURY ROAD, PRIMARY



## Speed percentiles (incoming)

**V30:** 26.00Mph **V50:** 28.00Mph **V85:** 36.00Mph

**Start date:** Thursday, February 13, 2020 12:00 AM **End date:** Monday, February 24, 2020 11:30 PM

**Location:** SALISBURY ROAD, PRIMARY



## Speed percentile(outgoing)

**V30:** 31.00Mph **V50:** 34.00Mph **V85:** 40.00Mph

**Start date:** Thursday, February 13, 2020 12:00 AM **End date:** Monday, February 24, 2020 11:30 PM

**Location:** SALISBURY ROAD, PRIMARY