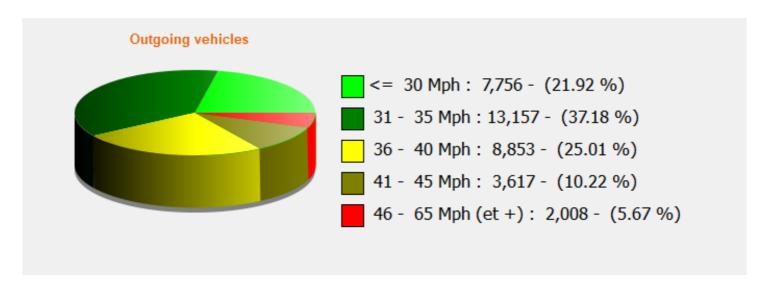

## Speed percentile(outgoing)

**V30:** 31.00Mph **V50:** 34.00Mph **V85:** 40.00Mph

**Start date:** Thursday, February 13, 2020 12:00 AM **End date:** Monday, February 24, 2020 11:30 PM

**Location:** SALISBURY ROAD, PRIMARY