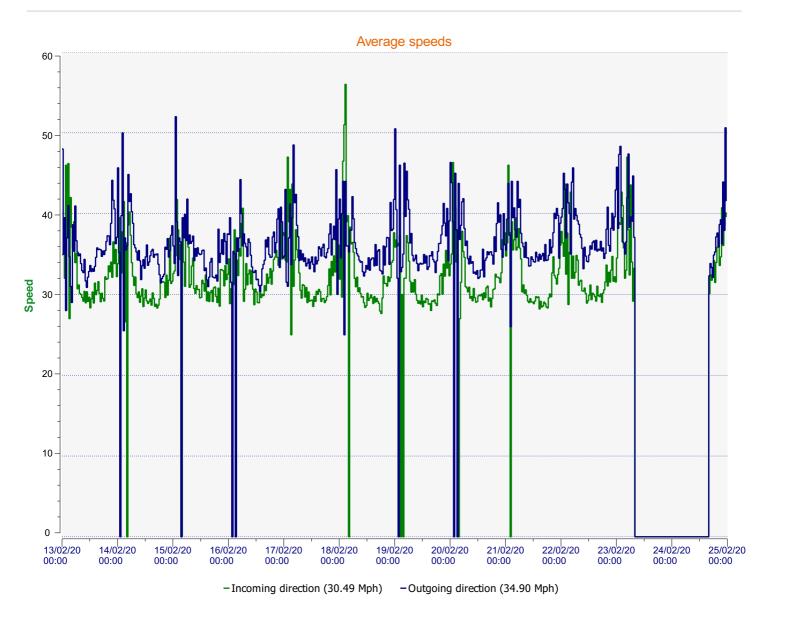

## Speed percentiles (incoming)

**V30:** 26.00Mph **V50:** 28.00Mph **V85:** 36.00Mph

**Start date:** Thursday, February 13, 2020 12:00 AM **End date:** Monday, February 24, 2020 11:30 PM

**Location:** SALISBURY ROAD, PRIMARY

## Speed percentile(outgoing)

**V30:** 31.00Mph **V50:** 34.00Mph **V85:** 40.00Mph

**Start date:** Thursday, February 13, 2020 12:00 AM **End date:** Monday, February 24, 2020 11:30 PM

**Location:** SALISBURY ROAD, PRIMARY