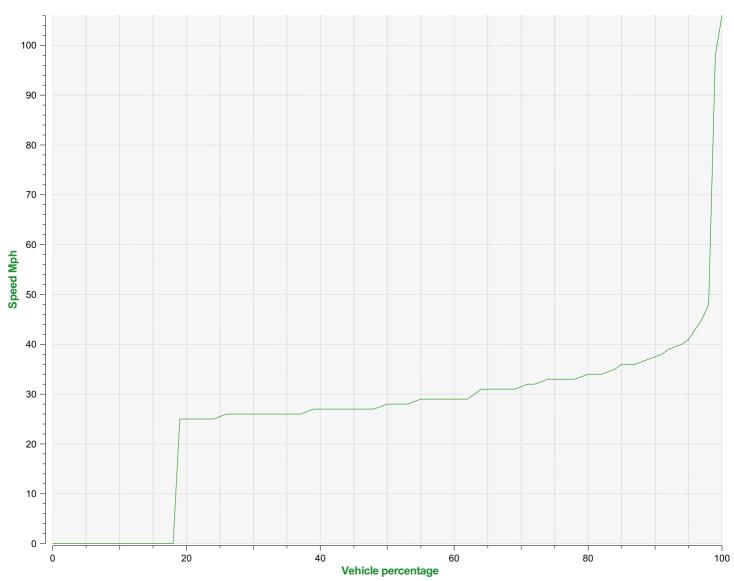

## Speed percentile(outgoing)

**V30:** 31.00Mph **V50:** 34.00Mph **V85:** 40.00Mph

**Start date:** Thursday, February 13, 2020 12:00 AM **End date:** Monday, February 24, 2020 11:30 PM

**Location:** SALISBURY ROAD, PRIMARY