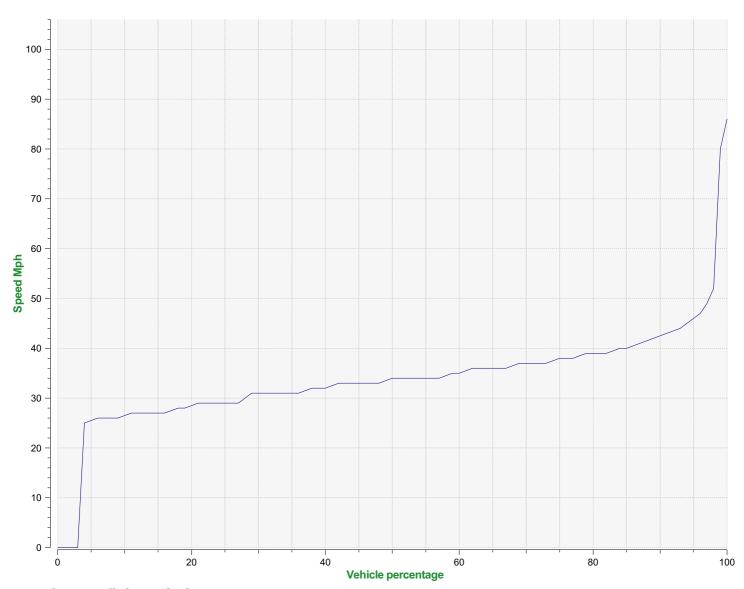

## Speed percentiles (incoming)

**V30:** 26.00Mph **V50:** 28.00Mph **V85:** 36.00Mph

**Start date:** Thursday, February 13, 2020 12:00 AM **End date:** Monday, February 24, 2020 11:30 PM

**Location:** SALISBURY ROAD, PRIMARY