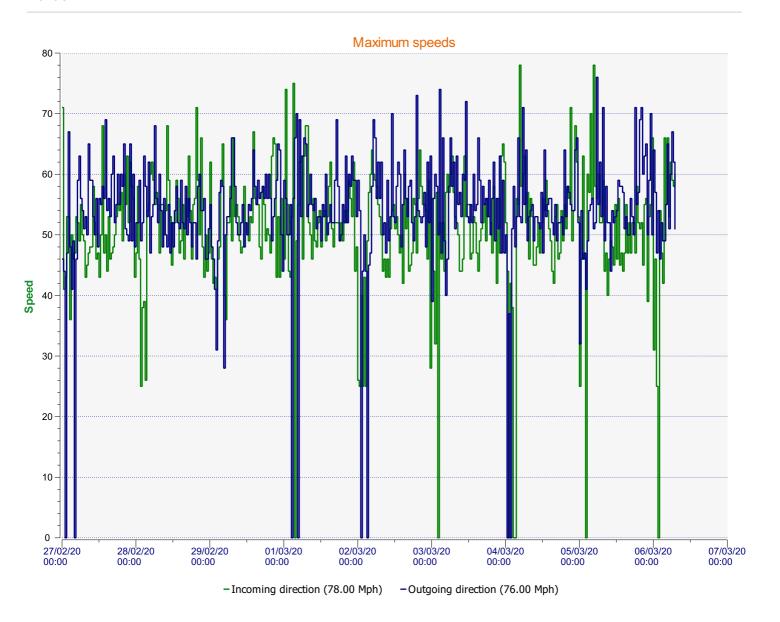

| Start date:<br>End date: | Thursday, February 27, 2020 12:00 AM<br>Friday, March 6, 2020 7:30 AM |  |
|--------------------------|-----------------------------------------------------------------------|--|
| Location:                | BLANDFORD ROAD, PRIMARY                                               |  |
| Comments:                | 30 mph, Inbound. SID Activated                                        |  |