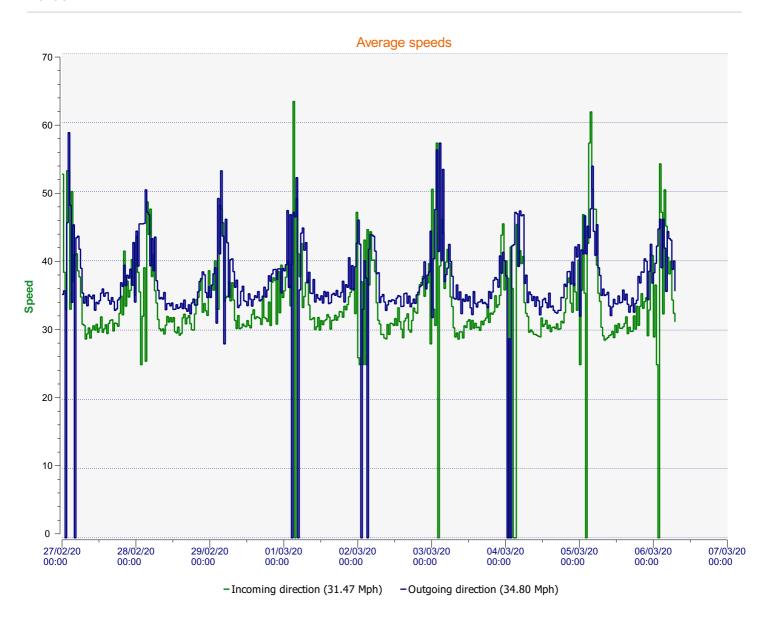

## DÉTECTER • INFORMER • SÉCURISER

Start date: End date: Thursday, February 27, 2020 12:00 AM Friday, March 6, 2020 7:30 AM

Location: BLANDFORD ROAD, PRIMARY

Comments: 30 mph, Inbound. SID Activated

| Start date: | Thursday, February 27, 2020 12:00 AM |  |
|-------------|--------------------------------------|--|
| End date:   | Friday, March 6, 2020 7:30 AM        |  |
| Location:   | BLANDFORD ROAD, PRIMARY              |  |
| Comments:   | 30 mph, Inbound. SID Activated       |  |
|             |                                      |  |