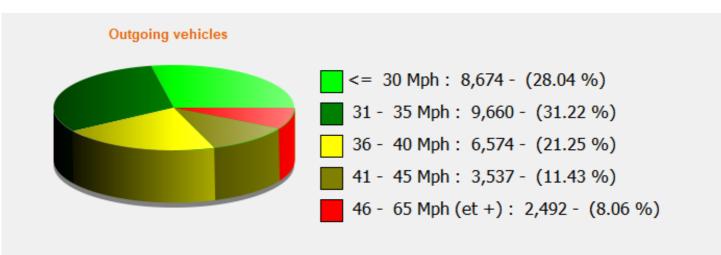

## DÉTECTER • INFORMER • SÉCURISER

Start date: End date: Thursday, February 27, 2020 12:00 AM Friday, March 6, 2020 7:30 AM

Location: BLANDFORD ROAD, PRIMARY

Comments: 30 mph, Inbound. SID Activated

| Start date: | Thursday, February 27, 2020 12:00 AM |  |
|-------------|--------------------------------------|--|
| End date:   | Friday, March 6, 2020 7:30 AM        |  |
| Location:   | BLANDFORD ROAD, PRIMARY              |  |
| Comments:   | 30 mph, Inbound. SID Activated       |  |
|             |                                      |  |