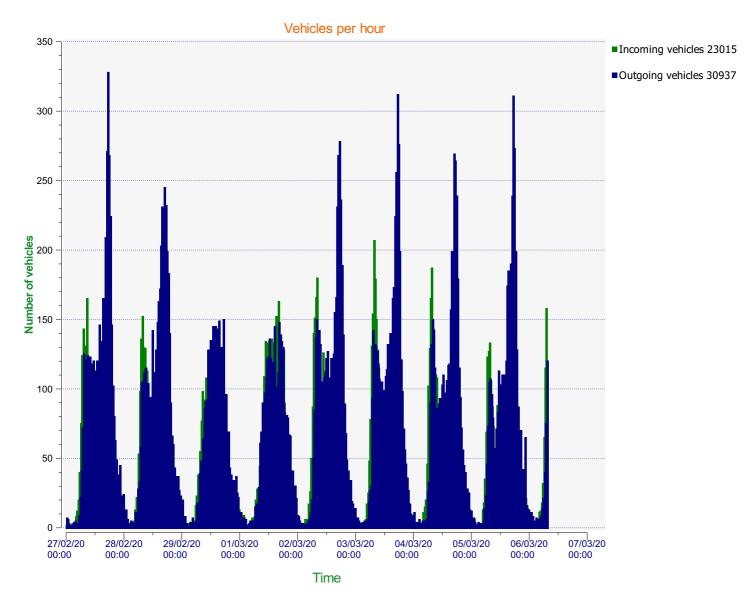

| Start date:<br>End date: | Thursday, February 27, 2020 12:00 AM<br>Friday, March 6, 2020 7:30 AM |  |
|--------------------------|-----------------------------------------------------------------------|--|
| Location:                | BLANDFORD ROAD, PRIMARY                                               |  |
| Comments:                | 30 mph, Inbound. SID Activated                                        |  |