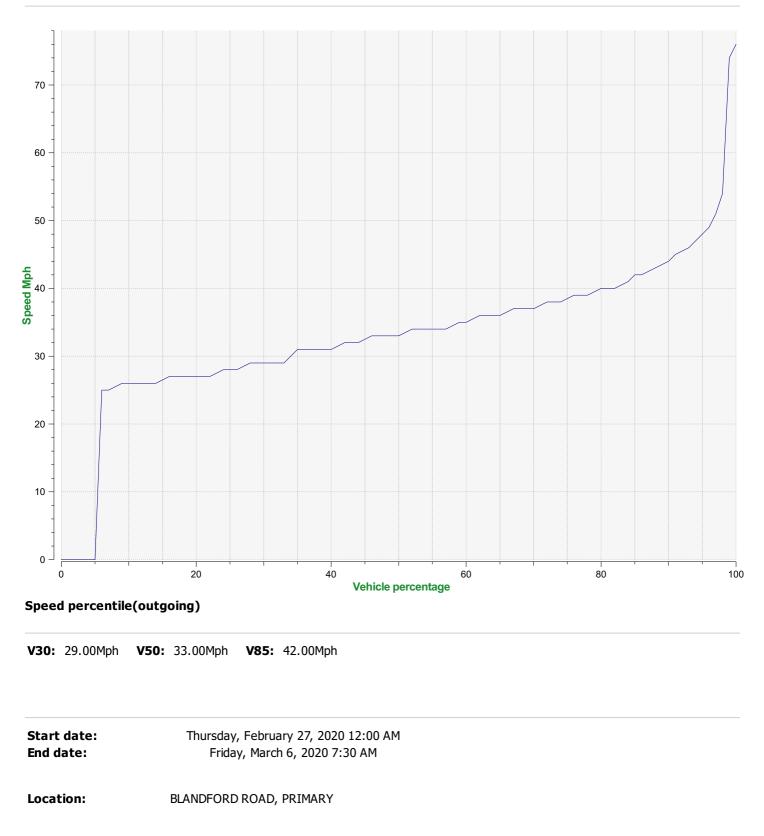

| Start date:<br>End date: | Thursday, February 27, 2020 12:00 AM<br>Friday, March 6, 2020 7:30 AM |  |
|--------------------------|-----------------------------------------------------------------------|--|
| Location:                | BLANDFORD ROAD, PRIMARY                                               |  |
| Comments:                | 30 mph, Inbound. SID Activated                                        |  |