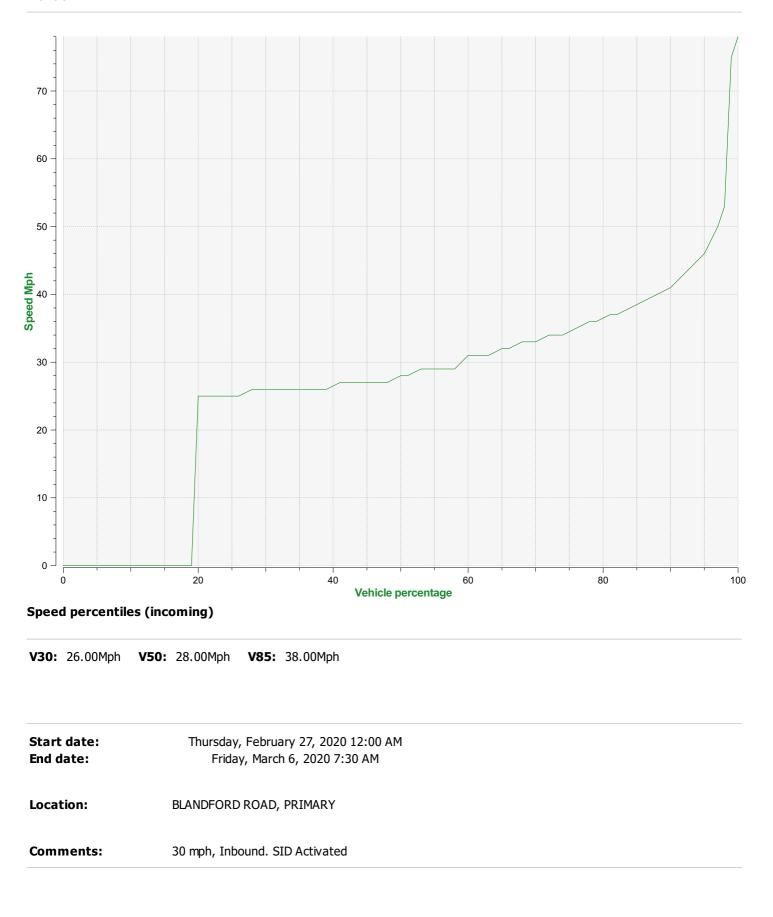

| Start date:<br>End date: | Thursday, February 27, 2020 12:00 AM<br>Friday, March 6, 2020 7:30 AM |  |
|--------------------------|-----------------------------------------------------------------------|--|
| Location:                | BLANDFORD ROAD, PRIMARY                                               |  |
| Comments:                | 30 mph, Inbound. SID Activated                                        |  |