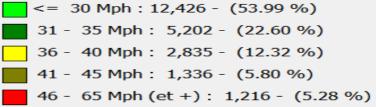

| Start date:<br>End date: | Thursday, February 27, 2020 12:00 AM<br>Friday, March 6, 2020 7:30 AM |
|--------------------------|-----------------------------------------------------------------------|
| Location:                | BLANDFORD ROAD, PRIMARY                                               |
| Comments:                | 30 mph, Inbound. SID Activated                                        |