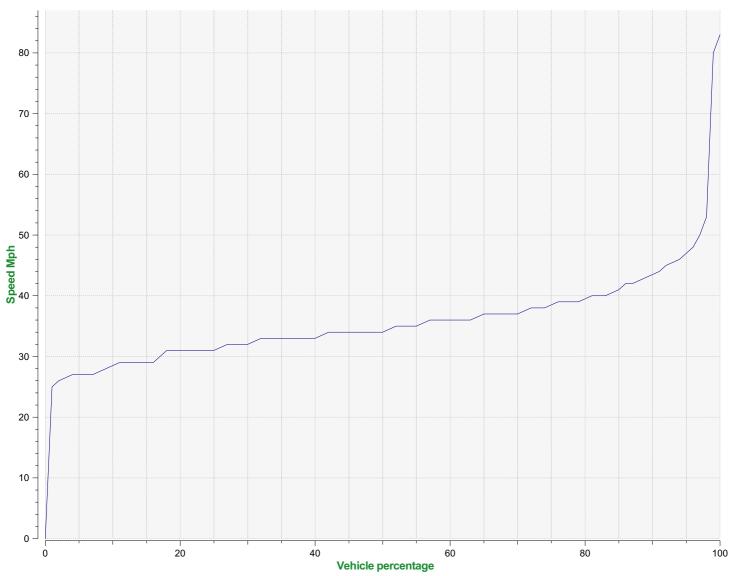

## Speed percentile(outgoing)

**V30:** 32.00Mph **V50:** 34.00Mph **V85:** 41.00Mph

**Start date:** Wednesday, March 11, 2020 12:00 PM **End date:** Saturday, March 14, 2020 11:30 PM

**Location:** SALISBURY ROAD, SECONDARY