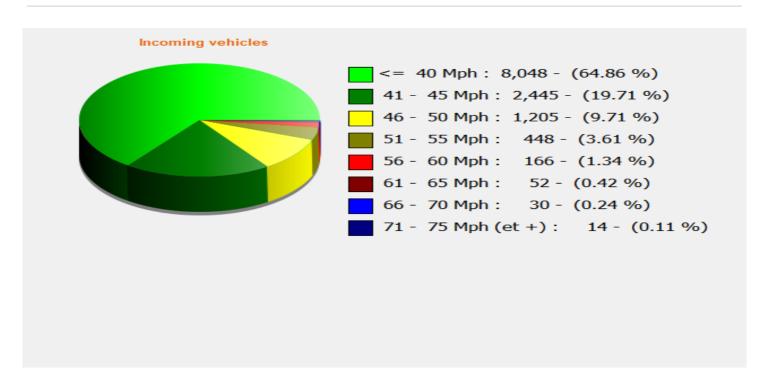

**Location:** SALISBURY ROAD, SECONDARY



**Location:** SALISBURY ROAD, SECONDARY



**Location:** SALISBURY ROAD, SECONDARY



**Location:** SALISBURY ROAD, SECONDARY



**Location:** SALISBURY ROAD, SECONDARY



**Location:** SALISBURY ROAD, SECONDARY



## Speed percentiles (incoming)

**V30:** 36.00Mph **V50:** 37.00Mph **V85:** 45.00Mph

**Start date:** Wednesday, March 11, 2020 12:00 PM **End date:** Saturday, March 14, 2020 11:30 PM

**Location:** SALISBURY ROAD, SECONDARY



## Speed percentile(outgoing)

**V30:** 32.00Mph **V50:** 34.00Mph **V85:** 41.00Mph

**Start date:** Wednesday, March 11, 2020 12:00 PM **End date:** Saturday, March 14, 2020 11:30 PM

**Location:** SALISBURY ROAD, SECONDARY