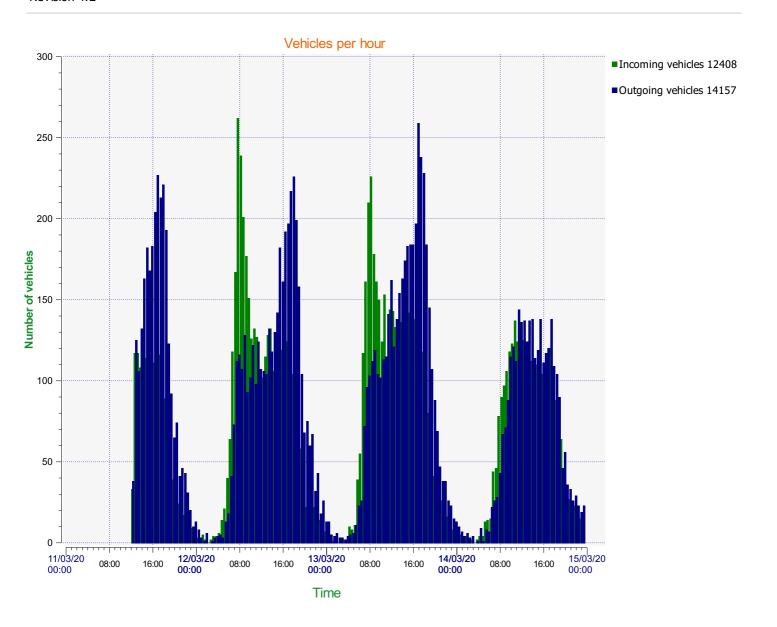

**Location:** SALISBURY ROAD, SECONDARY



**Location:** SALISBURY ROAD, SECONDARY



**Location:** SALISBURY ROAD, SECONDARY



**Location:** SALISBURY ROAD, SECONDARY



**Location:** SALISBURY ROAD, SECONDARY



**Location:** SALISBURY ROAD, SECONDARY



## Speed percentiles (incoming)

**V30:** 36.00Mph **V50:** 37.00Mph **V85:** 45.00Mph

**Start date:** Wednesday, March 11, 2020 12:00 PM **End date:** Saturday, March 14, 2020 11:30 PM

**Location:** SALISBURY ROAD, SECONDARY



## Speed percentile(outgoing)

**V30:** 32.00Mph **V50:** 34.00Mph **V85:** 41.00Mph

**Start date:** Wednesday, March 11, 2020 12:00 PM **End date:** Saturday, March 14, 2020 11:30 PM

**Location:** SALISBURY ROAD, SECONDARY