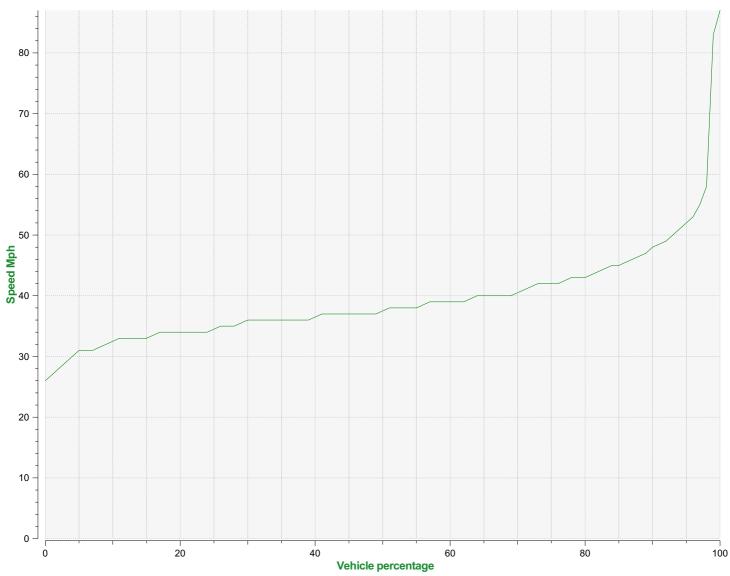

## Speed percentiles (incoming)

**V30:** 36.00Mph **V50:** 37.00Mph **V85:** 45.00Mph

**Start date:** Wednesday, March 11, 2020 12:00 PM **End date:** Saturday, March 14, 2020 11:30 PM

**Location:** SALISBURY ROAD, SECONDARY