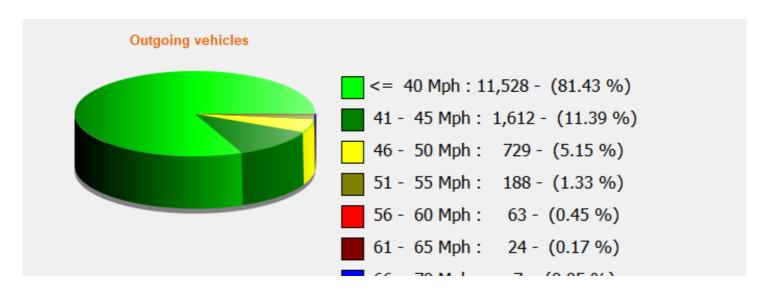

## Speed percentile(outgoing)

**V30:** 32.00Mph **V50:** 34.00Mph **V85:** 41.00Mph

**Start date:** Wednesday, March 11, 2020 12:00 PM **End date:** Saturday, March 14, 2020 11:30 PM

**Location:** SALISBURY ROAD, SECONDARY