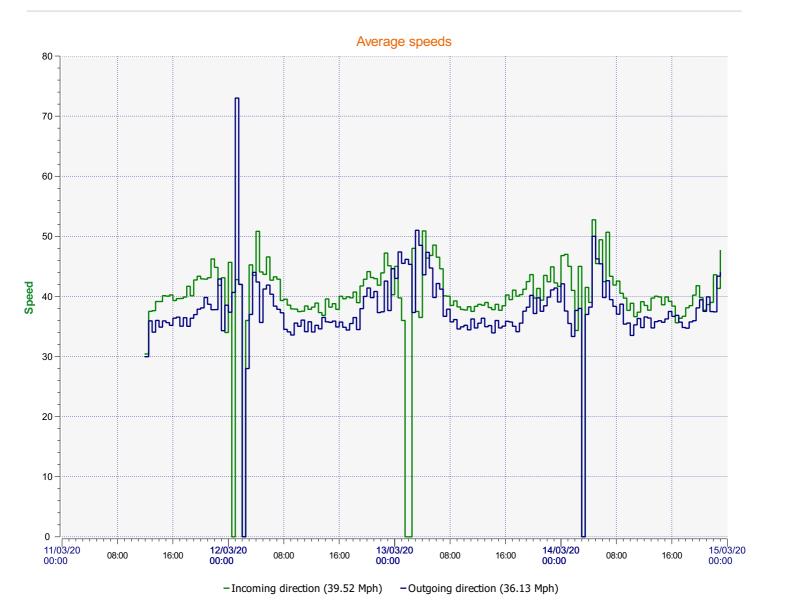

## Speed percentiles (incoming)

**V30:** 36.00Mph **V50:** 37.00Mph **V85:** 45.00Mph

**Start date:** Wednesday, March 11, 2020 12:00 PM **End date:** Saturday, March 14, 2020 11:30 PM

**Location:** SALISBURY ROAD, SECONDARY

## Speed percentile(outgoing)

**V30:** 32.00Mph **V50:** 34.00Mph **V85:** 41.00Mph

**Start date:** Wednesday, March 11, 2020 12:00 PM **End date:** Saturday, March 14, 2020 11:30 PM

**Location:** SALISBURY ROAD, SECONDARY