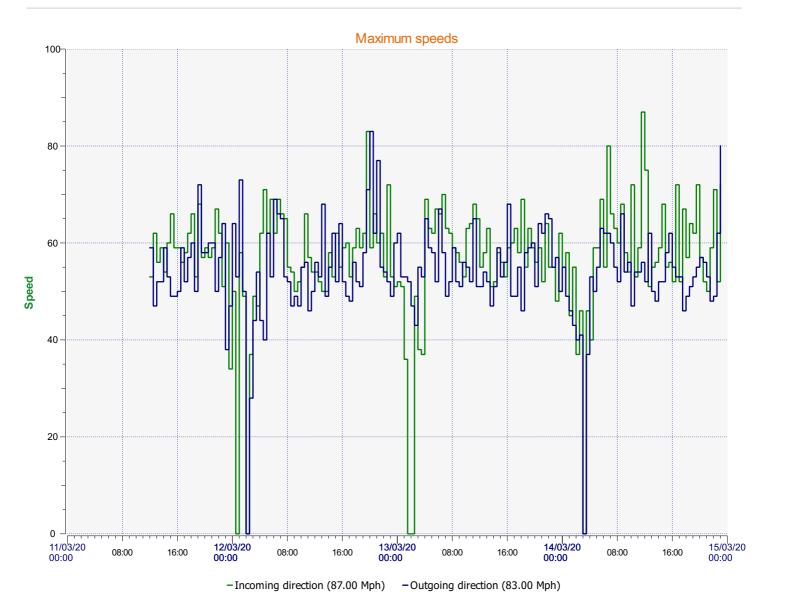

**Location:** SALISBURY ROAD, SECONDARY



**Location:** SALISBURY ROAD, SECONDARY



**Location:** SALISBURY ROAD, SECONDARY



**Location:** SALISBURY ROAD, SECONDARY



**Location:** SALISBURY ROAD, SECONDARY



**Location:** SALISBURY ROAD, SECONDARY



## Speed percentiles (incoming)

**V30:** 36.00Mph **V50:** 37.00Mph **V85:** 45.00Mph

**Start date:** Wednesday, March 11, 2020 12:00 PM **End date:** Saturday, March 14, 2020 11:30 PM

**Location:** SALISBURY ROAD, SECONDARY



## Speed percentile(outgoing)

**V30:** 32.00Mph **V50:** 34.00Mph **V85:** 41.00Mph

**Start date:** Wednesday, March 11, 2020 12:00 PM **End date:** Saturday, March 14, 2020 11:30 PM

**Location:** SALISBURY ROAD, SECONDARY