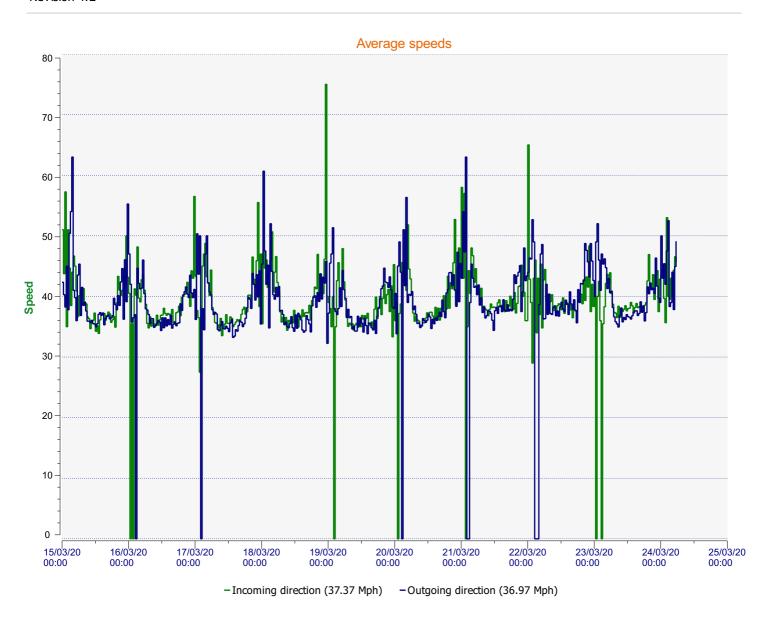

## Speed percentiles (incoming)

**V30:** 33.00Mph **V50:** 36.00Mph **V85:** 42.00Mph

 Start date:
 Sunday, March 15, 2020 12:00 AM

 End date:
 Tuesday, March 24, 2020 11:30 PM

**Location:** SALISBURY ROAD, SECONDARY

## Speed percentile(outgoing)

**V30:** 33.00Mph **V50:** 35.00Mph **V85:** 42.00Mph

 Start date:
 Sunday, March 15, 2020 12:00 AM

 End date:
 Tuesday, March 24, 2020 11:30 PM

**Location:** SALISBURY ROAD, SECONDARY