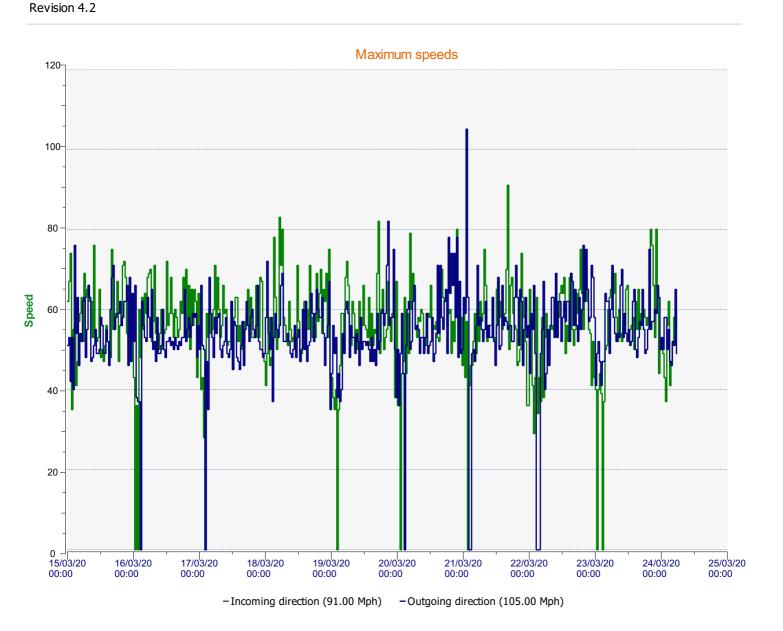

**Start date:** Sunday, March 15, 2020 12:00 AM **End date:** Tuesday, March 24, 2020 11:30 PM

**Location:** SALISBURY ROAD, SECONDARY



**Location:** SALISBURY ROAD, SECONDARY



**Location:** SALISBURY ROAD, SECONDARY



**Location:** SALISBURY ROAD, SECONDARY



**Start date:** Sunday, March 15, 2020 12:00 AM **End date:** Tuesday, March 24, 2020 11:30 PM

**Location:** SALISBURY ROAD, SECONDARY



**Location:** SALISBURY ROAD, SECONDARY



## Speed percentiles (incoming)

**V30:** 33.00Mph **V50:** 36.00Mph **V85:** 42.00Mph

 Start date:
 Sunday, March 15, 2020 12:00 AM

 End date:
 Tuesday, March 24, 2020 11:30 PM

**Location:** SALISBURY ROAD, SECONDARY



## Speed percentile(outgoing)

**V30:** 33.00Mph **V50:** 35.00Mph **V85:** 42.00Mph

 Start date:
 Sunday, March 15, 2020 12:00 AM

 End date:
 Tuesday, March 24, 2020 11:30 PM

**Location:** SALISBURY ROAD, SECONDARY