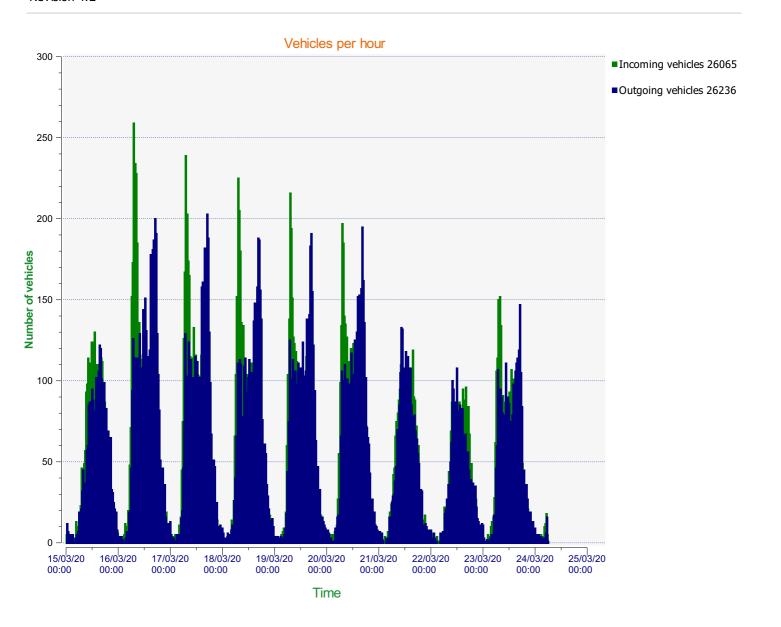

**Start date:** Sunday, March 15, 2020 12:00 AM **End date:** Tuesday, March 24, 2020 11:30 PM

**Location:** SALISBURY ROAD, SECONDARY



**Location:** SALISBURY ROAD, SECONDARY



**Location:** SALISBURY ROAD, SECONDARY



**Location:** SALISBURY ROAD, SECONDARY



**Start date:** Sunday, March 15, 2020 12:00 AM **End date:** Tuesday, March 24, 2020 11:30 PM

**Location:** SALISBURY ROAD, SECONDARY



**Location:** SALISBURY ROAD, SECONDARY



## Speed percentiles (incoming)

**V30:** 33.00Mph **V50:** 36.00Mph **V85:** 42.00Mph

 Start date:
 Sunday, March 15, 2020 12:00 AM

 End date:
 Tuesday, March 24, 2020 11:30 PM

**Location:** SALISBURY ROAD, SECONDARY



## Speed percentile(outgoing)

**V30:** 33.00Mph **V50:** 35.00Mph **V85:** 42.00Mph

 Start date:
 Sunday, March 15, 2020 12:00 AM

 End date:
 Tuesday, March 24, 2020 11:30 PM

**Location:** SALISBURY ROAD, SECONDARY