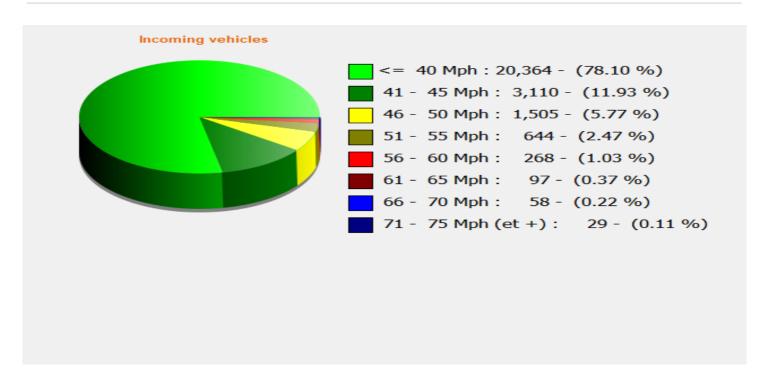

## Speed percentiles (incoming)

**V30:** 33.00Mph **V50:** 36.00Mph **V85:** 42.00Mph

 Start date:
 Sunday, March 15, 2020 12:00 AM

 End date:
 Tuesday, March 24, 2020 11:30 PM

**Location:** SALISBURY ROAD, SECONDARY