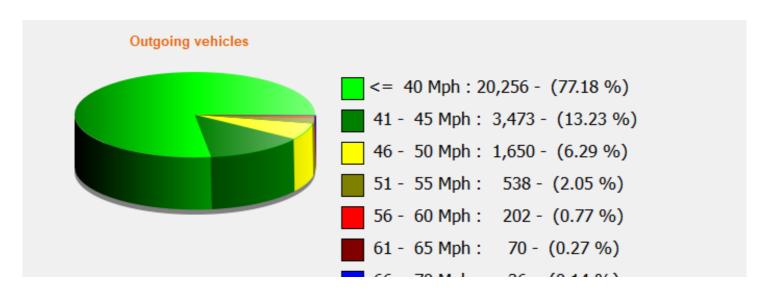

## Speed percentile(outgoing)

**V30:** 33.00Mph **V50:** 35.00Mph **V85:** 42.00Mph

 Start date:
 Sunday, March 15, 2020 12:00 AM

 End date:
 Tuesday, March 24, 2020 11:30 PM

**Location:** SALISBURY ROAD, SECONDARY