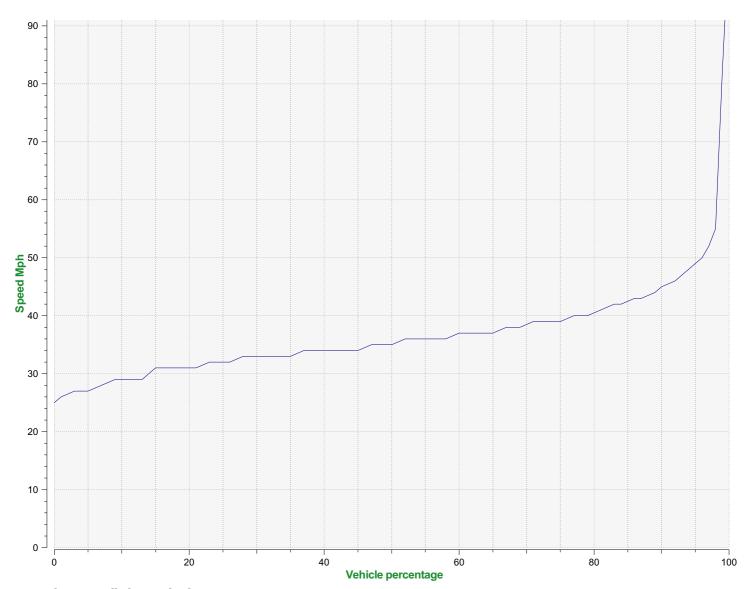

## Speed percentile(outgoing)

**V30:** 33.00Mph **V50:** 35.00Mph **V85:** 42.00Mph

 Start date:
 Sunday, March 15, 2020 12:00 AM

 End date:
 Tuesday, March 24, 2020 11:30 PM

**Location:** SALISBURY ROAD, SECONDARY