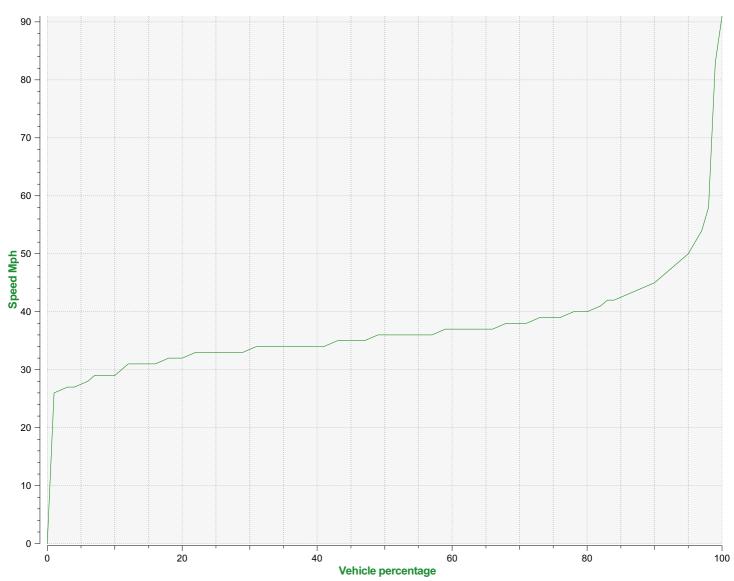

## Speed percentiles (incoming)

**V30:** 33.00Mph **V50:** 36.00Mph **V85:** 42.00Mph

 Start date:
 Sunday, March 15, 2020 12:00 AM

 End date:
 Tuesday, March 24, 2020 11:30 PM

**Location:** SALISBURY ROAD, SECONDARY