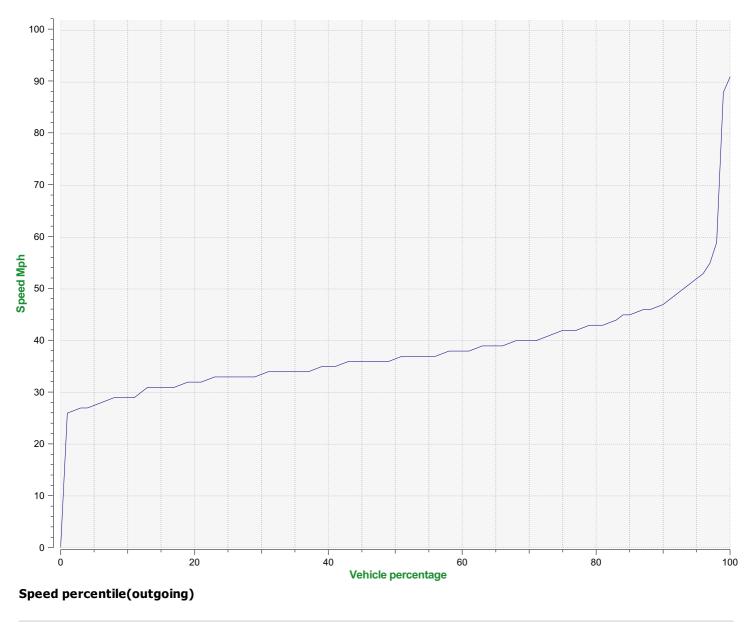

V30: 33.00Mph V50: 36.00Mph V85: 45.00Mph

| Start date:<br>End date: | Saturday, March 28, 2020 12:00 AM<br>Saturday, April 11, 2020 11:30 PM |
|--------------------------|------------------------------------------------------------------------|
| Location:                | SALISBURY ROAD, SECONDARY                                              |
| Comments:                | 40 mph, Outbound. SID Activated                                        |