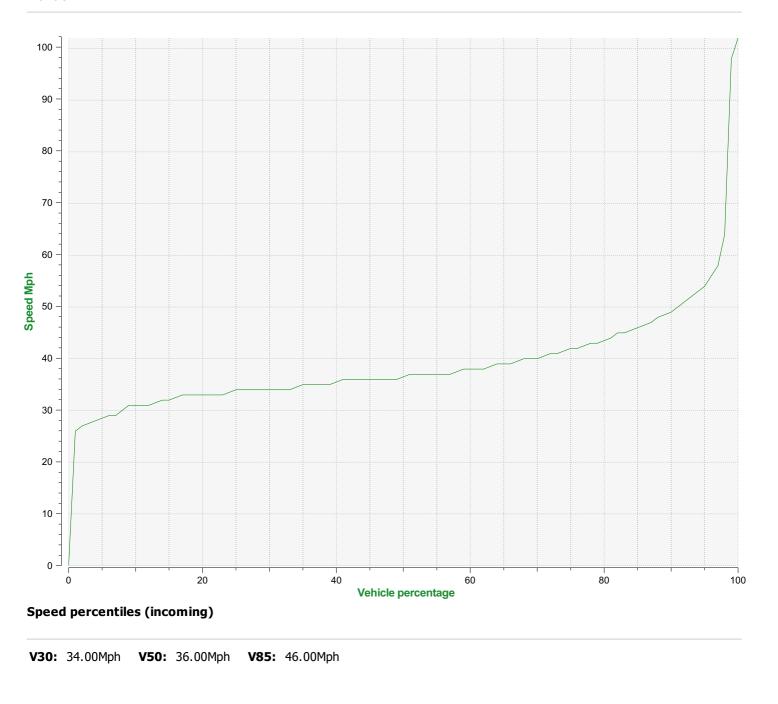

V30: 33.00Mph V50: 36.00Mph V85: 45.00Mph

| Start date:<br>End date: | Saturday, March 28, 2020 12:00 AM<br>Saturday, April 11, 2020 11:30 PM |
|--------------------------|------------------------------------------------------------------------|
| Location:                | SALISBURY ROAD, SECONDARY                                              |
| Comments:                | 40 mph, Outbound. SID Activated                                        |