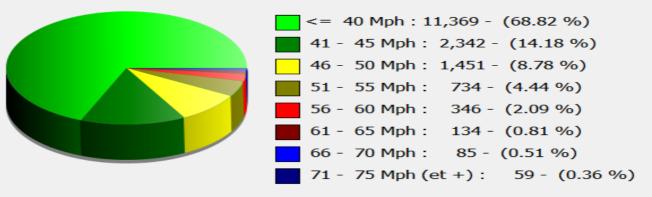

| Start date:<br>End date: | Saturday, March 28, 2020 12:00 AM<br>Saturday, April 11, 2020 11:30 PM |
|--------------------------|------------------------------------------------------------------------|
| Location:                | SALISBURY ROAD, SECONDARY                                              |
| Comments:                | 40 mph, Outbound. SID Activated                                        |

V30: 33.00Mph V50: 36.00Mph V85: 45.00Mph

| Start date:<br>End date: | Saturday, March 28, 2020 12:00 AM<br>Saturday, April 11, 2020 11:30 PM |
|--------------------------|------------------------------------------------------------------------|
| Location:                | SALISBURY ROAD, SECONDARY                                              |
| Comments:                | 40 mph, Outbound. SID Activated                                        |