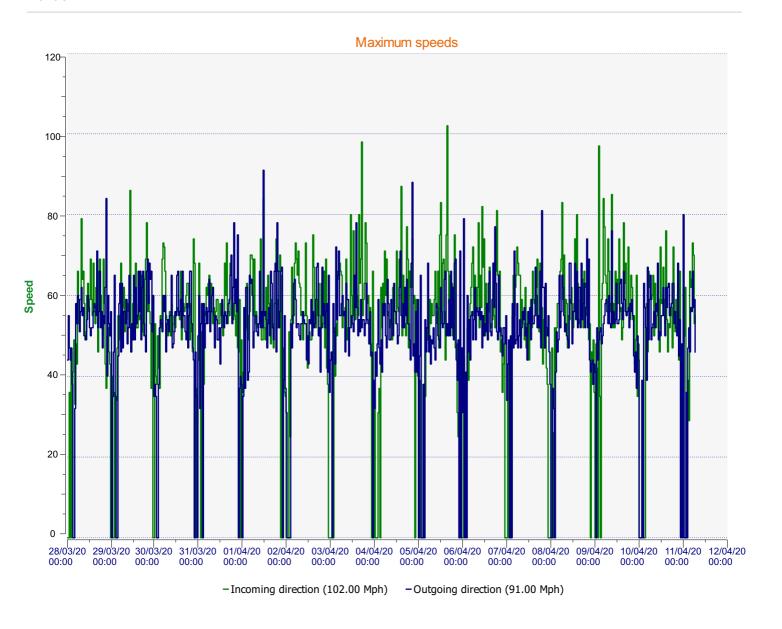

| Start date:<br>End date: | Saturday, March 28, 2020 12:00 AM<br>Saturday, April 11, 2020 11:30 PM |  |
|--------------------------|------------------------------------------------------------------------|--|
| Location:                | SALISBURY ROAD, SECONDARY                                              |  |
| Comments:                | 40 mph, Outbound. SID Activated                                        |  |