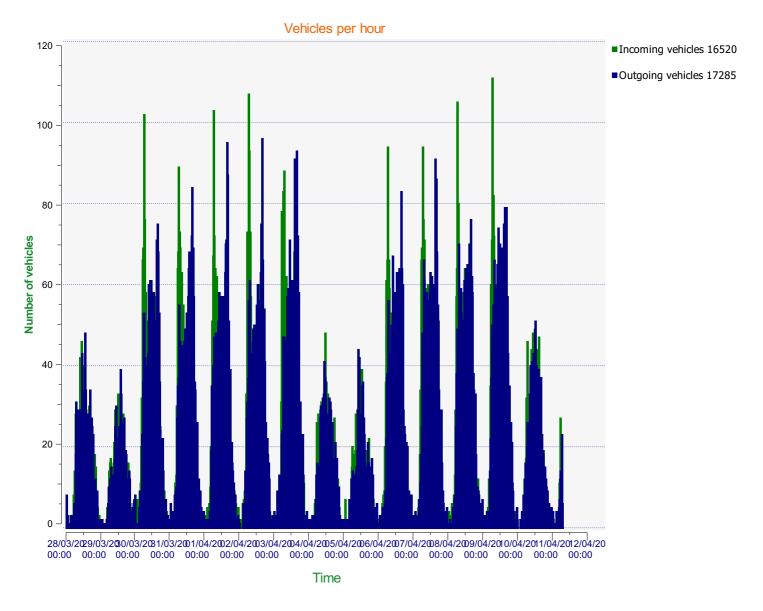

| Start date:<br>End date: | Saturday, March 28, 2020 12:00 AM<br>Saturday, April 11, 2020 11:30 PM |  |
|--------------------------|------------------------------------------------------------------------|--|
| Location:                | SALISBURY ROAD, SECONDARY                                              |  |
| Comments:                | 40 mph, Outbound. SID Activated                                        |  |

| Start date: | Saturday, March 28, 2020 12:00 AM |
|-------------|-----------------------------------|
| End date:   | Saturday, April 11, 2020 11:30 PM |
| Location:   | SALISBURY ROAD, SECONDARY         |
| Comments:   | 40 mph, Outbound. SID Activated   |