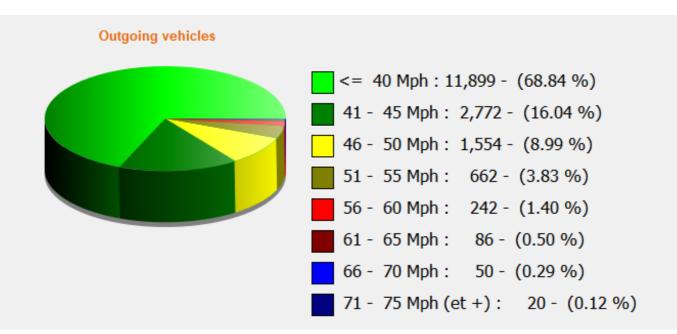

## DÉTECTER • INFORMER • SÉCURISER

| Star | t | da  | te |  |
|------|---|-----|----|--|
| End  | d | ate | e: |  |

Saturday, March 28, 2020 12:00 AM Saturday, April 11, 2020 11:30 PM

Location: SALISBURY ROAD, SECONDARY

Comments: 40 mph, Outbound. SID Activated

| Start date: | Saturday, March 28, 2020 12:00 AM |  |
|-------------|-----------------------------------|--|
| End date:   | Saturday, April 11, 2020 11:30 PM |  |
| Location:   | SALISBURY ROAD, SECONDARY         |  |
|             |                                   |  |
| Comments:   | 40 mph, Outbound. SID Activated   |  |