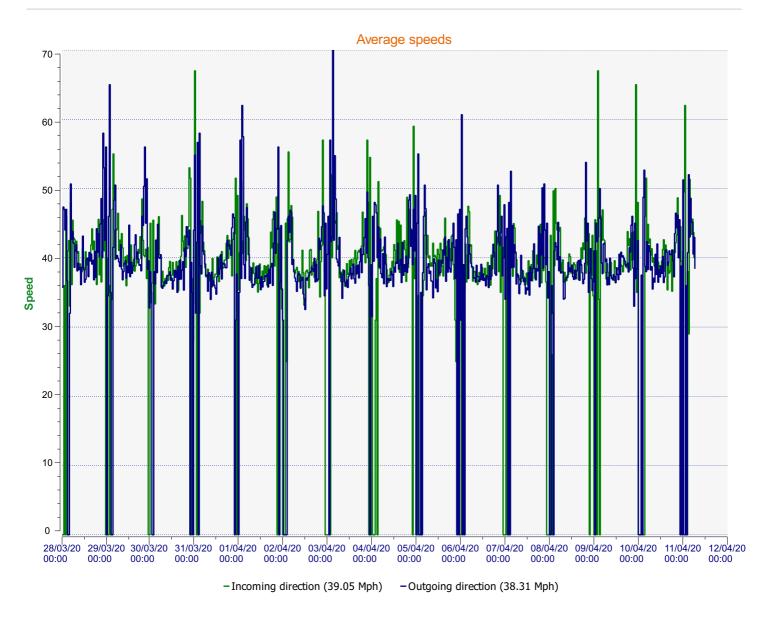

## DÉTECTER • INFORMER • SÉCURISER

| Star | t | da  | te |  |
|------|---|-----|----|--|
| End  | d | ate | e: |  |

Saturday, March 28, 2020 12:00 AM Saturday, April 11, 2020 11:30 PM

Location: SALISBURY ROAD, SECONDARY

Comments: 40 mph, Outbound. SID Activated

| Start date: | Saturday, March 28, 2020 12:00 AM |  |
|-------------|-----------------------------------|--|
| End date:   | Saturday, April 11, 2020 11:30 PM |  |
| Location:   | SALISBURY ROAD, SECONDARY         |  |
|             |                                   |  |
| Comments:   | 40 mph, Outbound. SID Activated   |  |