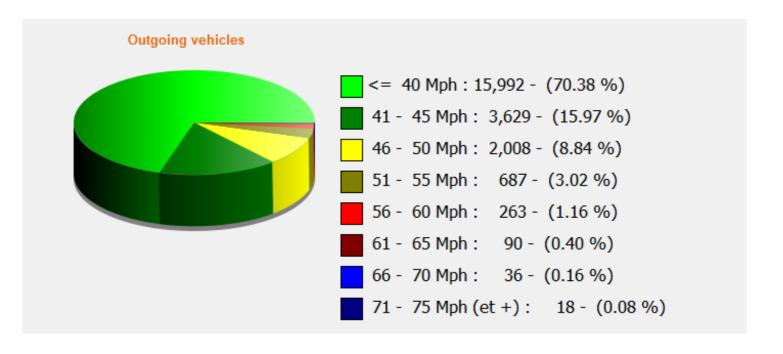

## Speed percentile(outgoing)

**V30:** 34.00Mph **V50:** 36.00Mph **V85:** 44.00Mph

 Start date:
 Friday, April 24, 2020 12:00 AM

 End date:
 Saturday, May 9, 2020 5:00 AM

**Location:** SALISBURY ROAD, SECONDARY