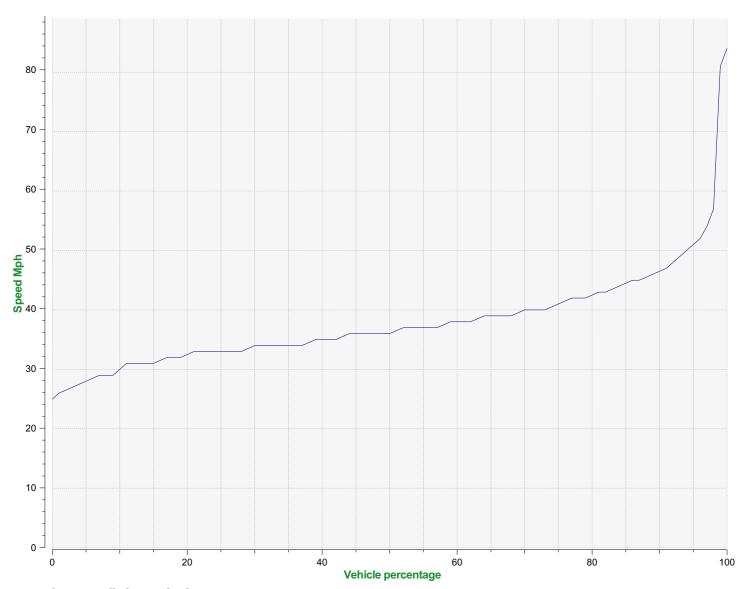

## Speed percentile(outgoing)

**V30:** 34.00Mph **V50:** 36.00Mph **V85:** 44.00Mph

 Start date:
 Friday, April 24, 2020 12:00 AM

 End date:
 Saturday, May 9, 2020 5:00 AM

**Location:** SALISBURY ROAD, SECONDARY