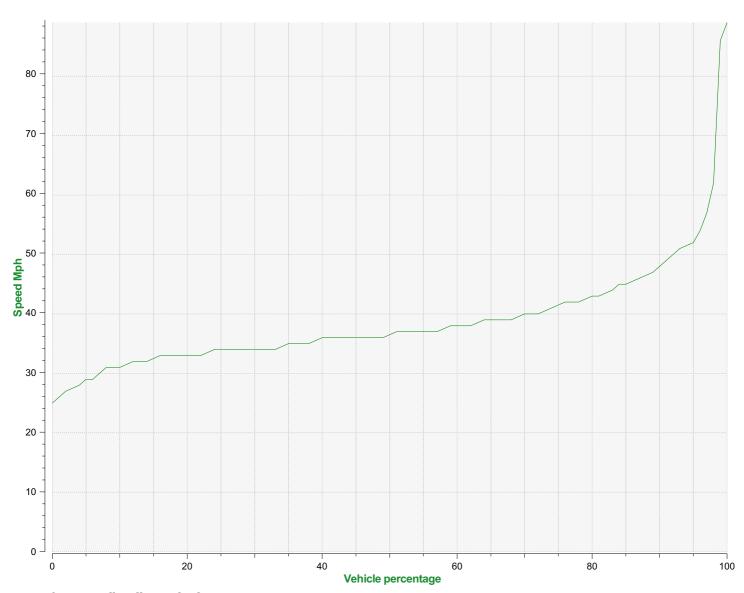

## Speed percentiles (incoming)

**V30:** 34.00Mph **V50:** 36.00Mph **V85:** 45.00Mph

 Start date:
 Friday, April 24, 2020 12:00 AM

 End date:
 Saturday, May 9, 2020 5:00 AM

**Location:** SALISBURY ROAD, SECONDARY