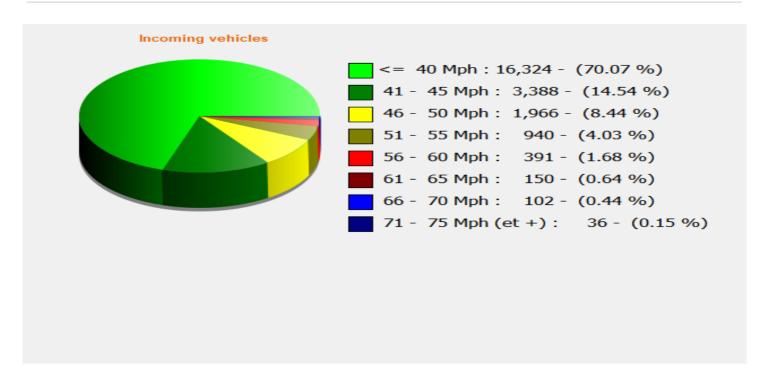

## Speed percentiles (incoming)

**V30:** 34.00Mph **V50:** 36.00Mph **V85:** 45.00Mph

 Start date:
 Friday, April 24, 2020 12:00 AM

 End date:
 Saturday, May 9, 2020 5:00 AM

**Location:** SALISBURY ROAD, SECONDARY