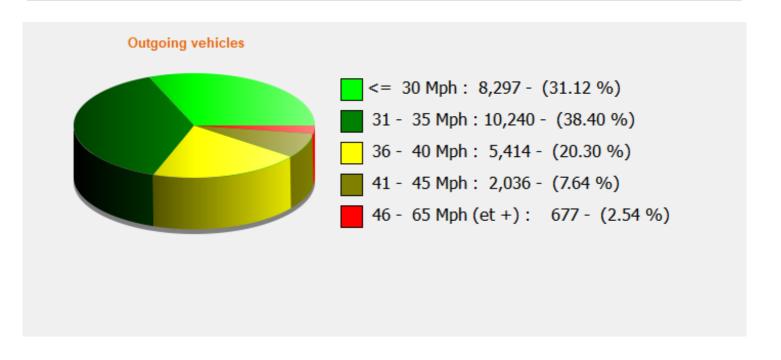

## Speed percentile(outgoing)

**V30:** 28.00Mph **V50:** 32.00Mph **V85:** 38.00Mph

 Start date:
 Saturday, July 11, 2020 12:00 AM

 End date:
 Tuesday, July 21, 2020 11:00 AM

**Location:** BLANDFORD ROAD, SECONDARY