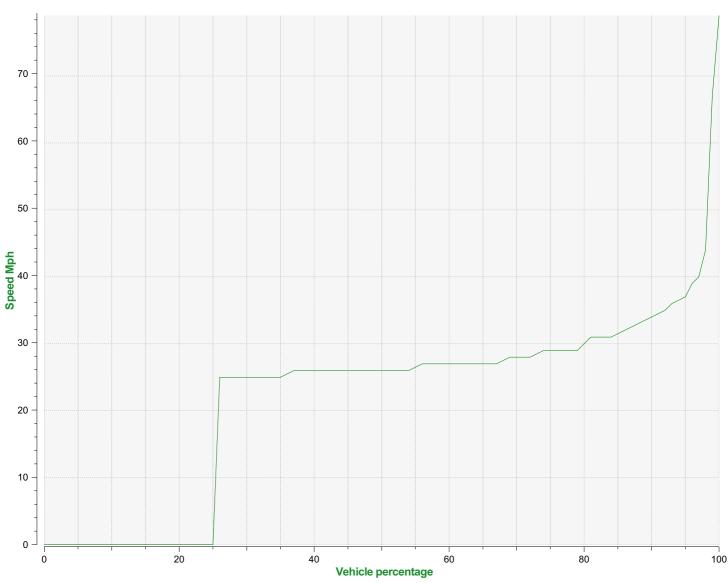

## Speed percentiles (incoming)

**V30:** 25.00Mph **V50:** 26.00Mph **V85:** 31.00Mph

 Start date:
 Saturday, July 11, 2020 12:00 AM

 End date:
 Tuesday, July 21, 2020 11:00 AM

**Location:** BLANDFORD ROAD, SECONDARY