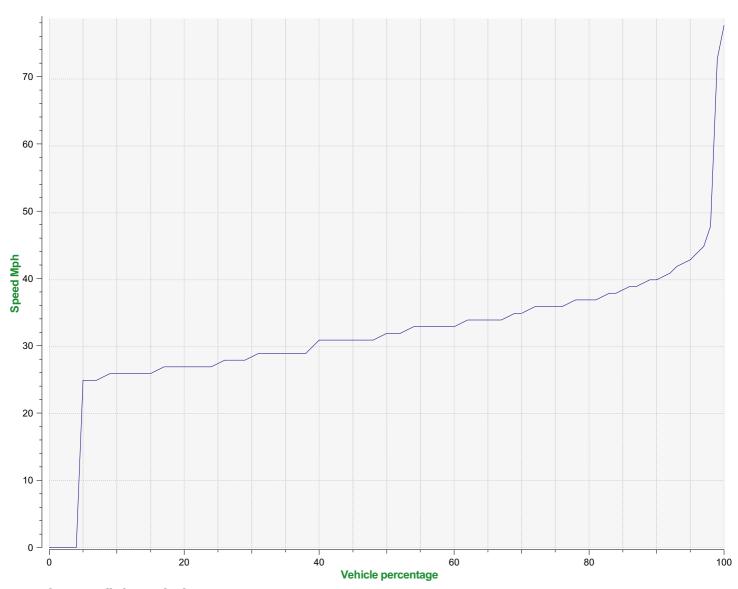

## Speed percentile(outgoing)

**V30:** 28.00Mph **V50:** 32.00Mph **V85:** 38.00Mph

 Start date:
 Saturday, July 11, 2020 12:00 AM

 End date:
 Tuesday, July 21, 2020 11:00 AM

**Location:** BLANDFORD ROAD, SECONDARY