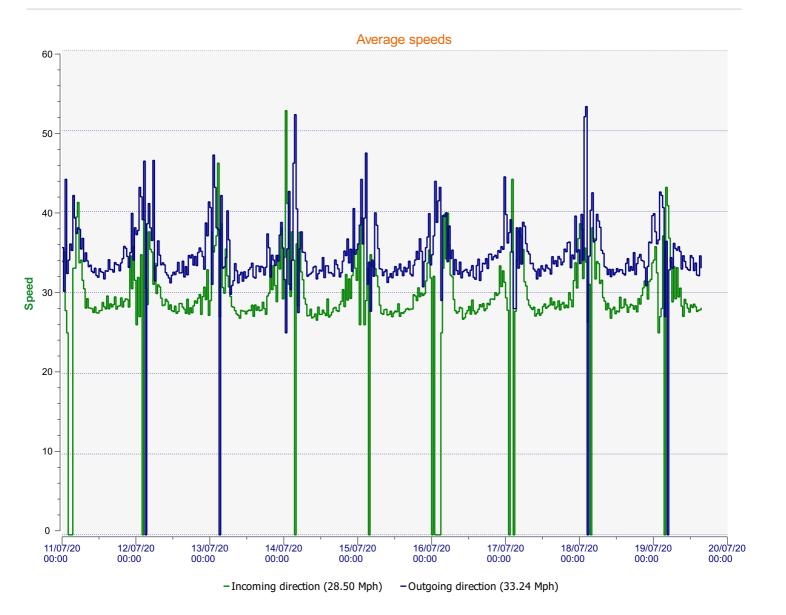

Revision 4.2





**Start date:** Saturday, July 11, 2020 12:00 AM **End date:** Tuesday, July 21, 2020 11:00 AM

**Location:** BLANDFORD ROAD, SECONDARY



**Location:** BLANDFORD ROAD, SECONDARY



**Location:** BLANDFORD ROAD, SECONDARY



**Location:** BLANDFORD ROAD, SECONDARY



**Location:** BLANDFORD ROAD, SECONDARY



**Location:** BLANDFORD ROAD, SECONDARY



## Speed percentiles (incoming)

**V30:** 25.00Mph **V50:** 26.00Mph **V85:** 31.00Mph

 Start date:
 Saturday, July 11, 2020 12:00 AM

 End date:
 Tuesday, July 21, 2020 11:00 AM

**Location:** BLANDFORD ROAD, SECONDARY



## Speed percentile(outgoing)

**V30:** 28.00Mph **V50:** 32.00Mph **V85:** 38.00Mph

 Start date:
 Saturday, July 11, 2020 12:00 AM

 End date:
 Tuesday, July 21, 2020 11:00 AM

**Location:** BLANDFORD ROAD, SECONDARY