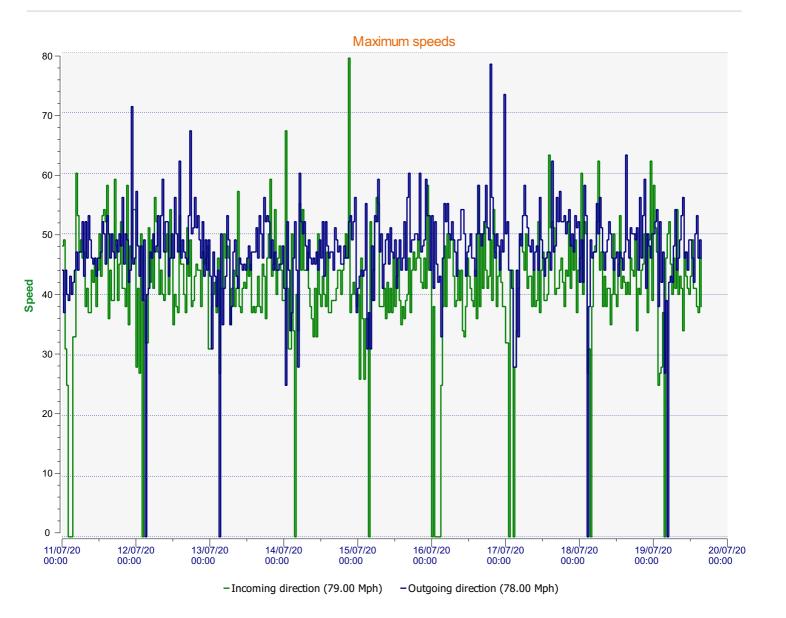

Revision 4.2





**Start date:** Saturday, July 11, 2020 12:00 AM **End date:** Tuesday, July 21, 2020 11:00 AM

**Location:** BLANDFORD ROAD, SECONDARY



**Location:** BLANDFORD ROAD, SECONDARY



**Location:** BLANDFORD ROAD, SECONDARY



**Location:** BLANDFORD ROAD, SECONDARY



**Location:** BLANDFORD ROAD, SECONDARY



**Location:** BLANDFORD ROAD, SECONDARY



## Speed percentiles (incoming)

**V30:** 25.00Mph **V50:** 26.00Mph **V85:** 31.00Mph

 Start date:
 Saturday, July 11, 2020 12:00 AM

 End date:
 Tuesday, July 21, 2020 11:00 AM

**Location:** BLANDFORD ROAD, SECONDARY



## Speed percentile(outgoing)

**V30:** 28.00Mph **V50:** 32.00Mph **V85:** 38.00Mph

 Start date:
 Saturday, July 11, 2020 12:00 AM

 End date:
 Tuesday, July 21, 2020 11:00 AM

**Location:** BLANDFORD ROAD, SECONDARY