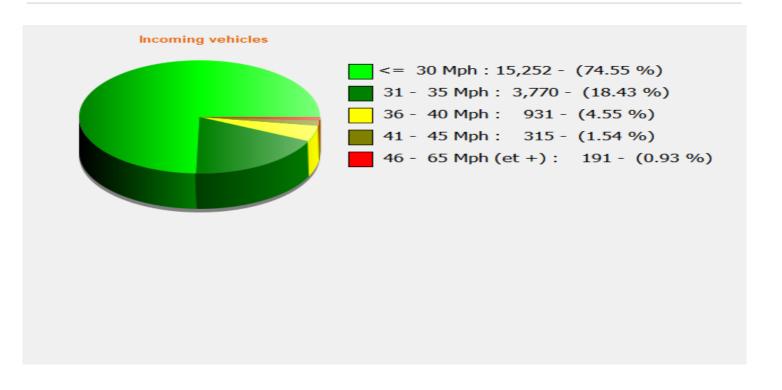

## Speed percentiles (incoming)

**V30:** 25.00Mph **V50:** 26.00Mph **V85:** 31.00Mph

 Start date:
 Saturday, July 11, 2020 12:00 AM

 End date:
 Tuesday, July 21, 2020 11:00 AM

**Location:** BLANDFORD ROAD, SECONDARY