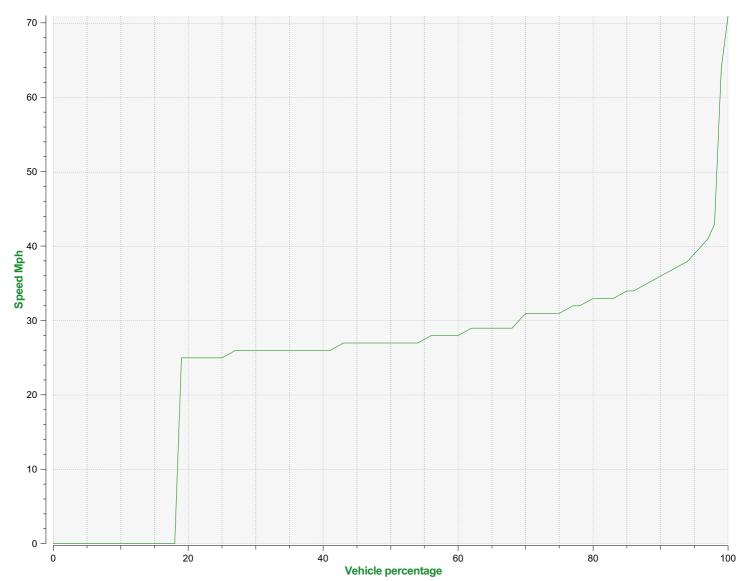

## Speed percentiles (incoming)

**V30:** 26.00Mph **V50:** 27.00Mph **V85:** 34.00Mph

**Start date:** Wednesday, July 22, 2020 12:00 AM **End date:** Friday, July 31, 2020 6:00 AM

**Location:** Blandford Road, Secondary