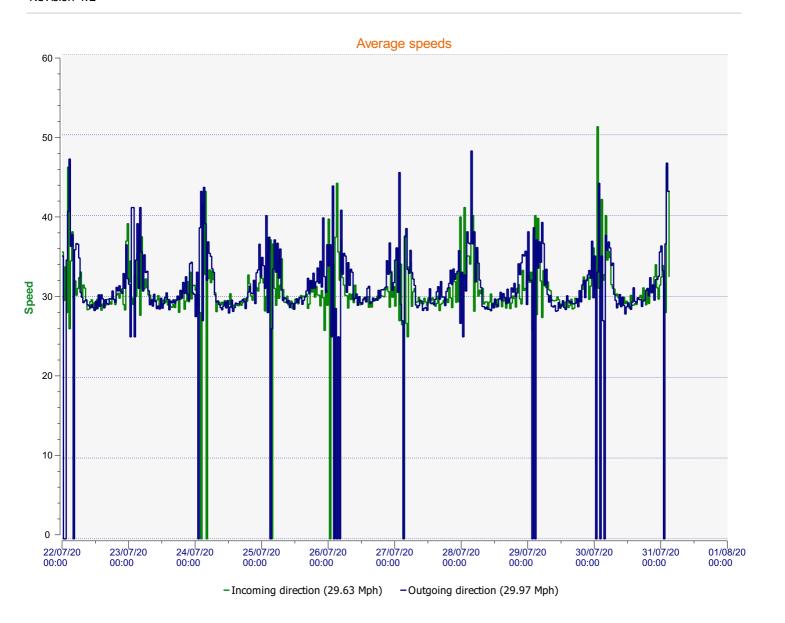

## Speed percentiles (incoming)

**V30:** 26.00Mph **V50:** 27.00Mph **V85:** 34.00Mph

**Start date:** Wednesday, July 22, 2020 12:00 AM **End date:** Friday, July 31, 2020 6:00 AM

**Location:** Blandford Road, Secondary

## Speed percentile(outgoing)

**V30:** 26.00Mph **V50:** 27.00Mph **V85:** 34.00Mph

**Start date:** Wednesday, July 22, 2020 12:00 AM **End date:** Friday, July 31, 2020 6:00 AM

**Location:** Blandford Road, Secondary