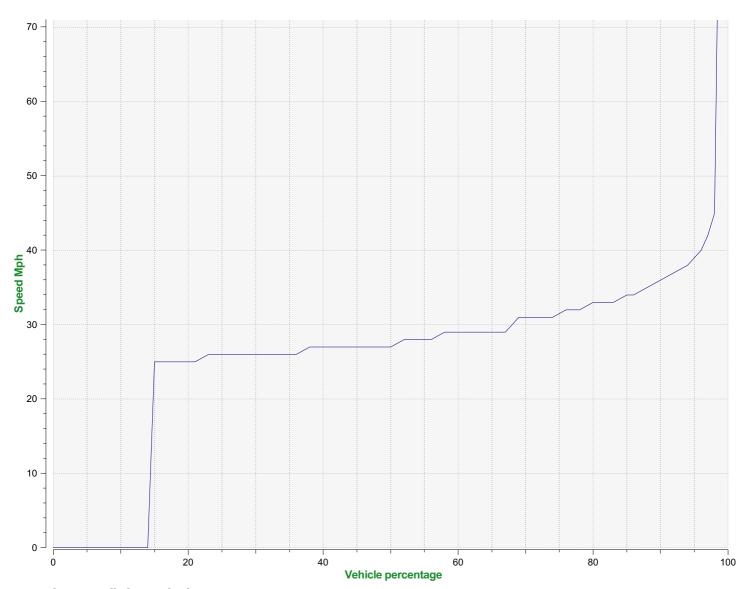

## Speed percentile(outgoing)

**V30:** 26.00Mph **V50:** 27.00Mph **V85:** 34.00Mph

**Start date:** Wednesday, July 22, 2020 12:00 AM **End date:** Friday, July 31, 2020 6:00 AM

**Location:** Blandford Road, Secondary