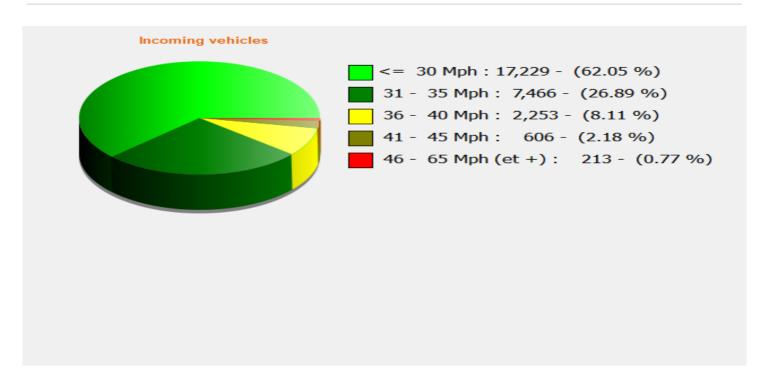

## Speed percentiles (incoming)

**V30:** 26.00Mph **V50:** 27.00Mph **V85:** 34.00Mph

**Start date:** Wednesday, July 22, 2020 12:00 AM **End date:** Friday, July 31, 2020 6:00 AM

**Location:** Blandford Road, Secondary

## Speed percentile(outgoing)

**V30:** 26.00Mph **V50:** 27.00Mph **V85:** 34.00Mph

**Start date:** Wednesday, July 22, 2020 12:00 AM **End date:** Friday, July 31, 2020 6:00 AM

**Location:** Blandford Road, Secondary