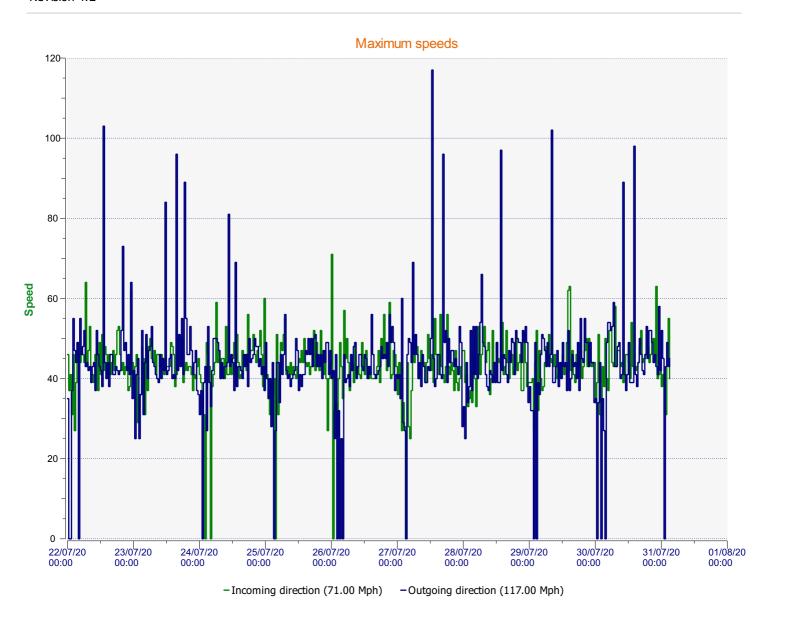

**Location:** Blandford Road, Secondary



**Location:** Blandford Road, Secondary



**Location:** Blandford Road, Secondary



**Location:** Blandford Road, Secondary



**Location:** Blandford Road, Secondary



**Location:** Blandford Road, Secondary



## Speed percentiles (incoming)

**V30:** 26.00Mph **V50:** 27.00Mph **V85:** 34.00Mph

**Start date:** Wednesday, July 22, 2020 12:00 AM **End date:** Friday, July 31, 2020 6:00 AM

**Location:** Blandford Road, Secondary



## Speed percentile(outgoing)

**V30:** 26.00Mph **V50:** 27.00Mph **V85:** 34.00Mph

**Start date:** Wednesday, July 22, 2020 12:00 AM **End date:** Friday, July 31, 2020 6:00 AM

**Location:** Blandford Road, Secondary