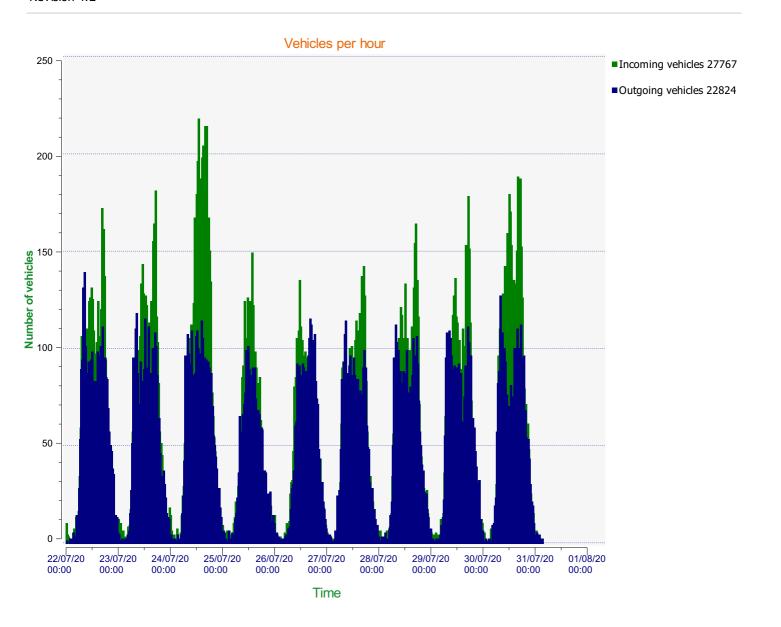

**Location:** Blandford Road, Secondary



**Location:** Blandford Road, Secondary



**Location:** Blandford Road, Secondary



**Location:** Blandford Road, Secondary



**Location:** Blandford Road, Secondary



**Location:** Blandford Road, Secondary



## Speed percentiles (incoming)

**V30:** 26.00Mph **V50:** 27.00Mph **V85:** 34.00Mph

**Start date:** Wednesday, July 22, 2020 12:00 AM **End date:** Friday, July 31, 2020 6:00 AM

**Location:** Blandford Road, Secondary



## Speed percentile(outgoing)

**V30:** 26.00Mph **V50:** 27.00Mph **V85:** 34.00Mph

**Start date:** Wednesday, July 22, 2020 12:00 AM **End date:** Friday, July 31, 2020 6:00 AM

**Location:** Blandford Road, Secondary