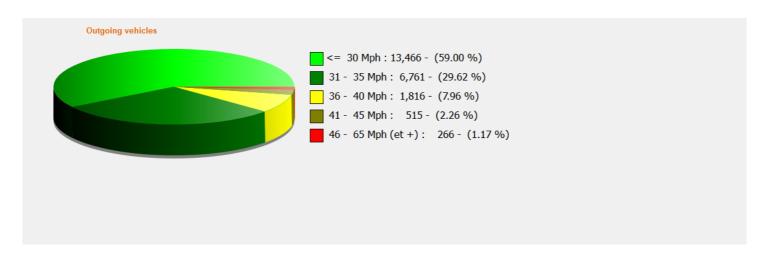

## Speed percentile(outgoing)

**V30:** 26.00Mph **V50:** 27.00Mph **V85:** 34.00Mph

**Start date:** Wednesday, July 22, 2020 12:00 AM **End date:** Friday, July 31, 2020 6:00 AM

**Location:** Blandford Road, Secondary