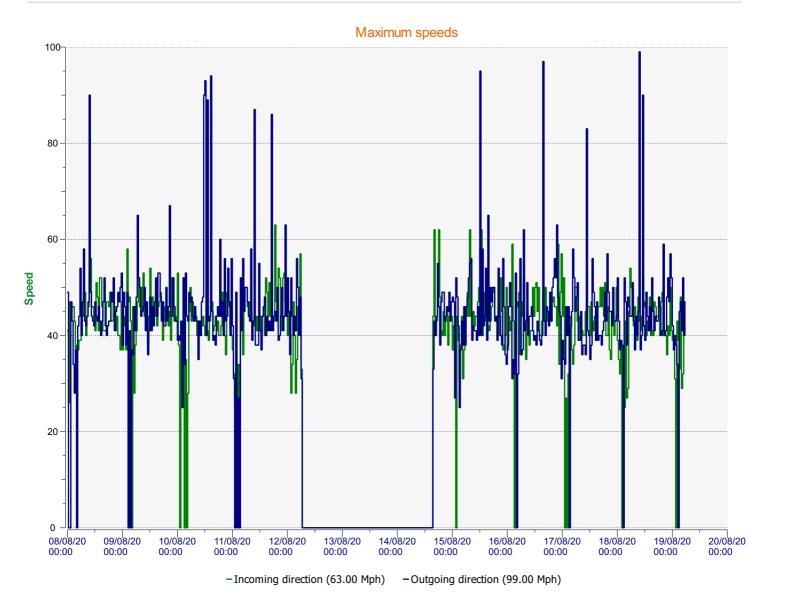

## DÉTECTER • INFORMER • SÉCURISER

| Start date: | Saturday, August 8, 2020 12:00 AM       |  |
|-------------|-----------------------------------------|--|
| End date:   | Wednesday, August 19, 2020 6:00 AM      |  |
|             |                                         |  |
| Location:   | Blandford Road, Secondary               |  |
|             |                                         |  |
| Comments:   | 30 mph, Outbound Traffic, SID Activated |  |
|             |                                         |  |

| Start date: | Saturday, August 8, 2020 12:00 AM       |
|-------------|-----------------------------------------|
| End date:   | Wednesday, August 19, 2020 6:00 AM      |
| Location:   | Blandford Road, Secondary               |
| Comments:   | 30 mph, Outbound Traffic, SID Activated |
|             |                                         |

| Start date: | Saturday, August 8, 2020 12:00 AM       |  |
|-------------|-----------------------------------------|--|
| End date:   | Wednesday, August 19, 2020 6:00 AM      |  |
| Location:   | Blandford Road, Secondary               |  |
| Comments:   | 30 mph, Outbound Traffic, SID Activated |  |