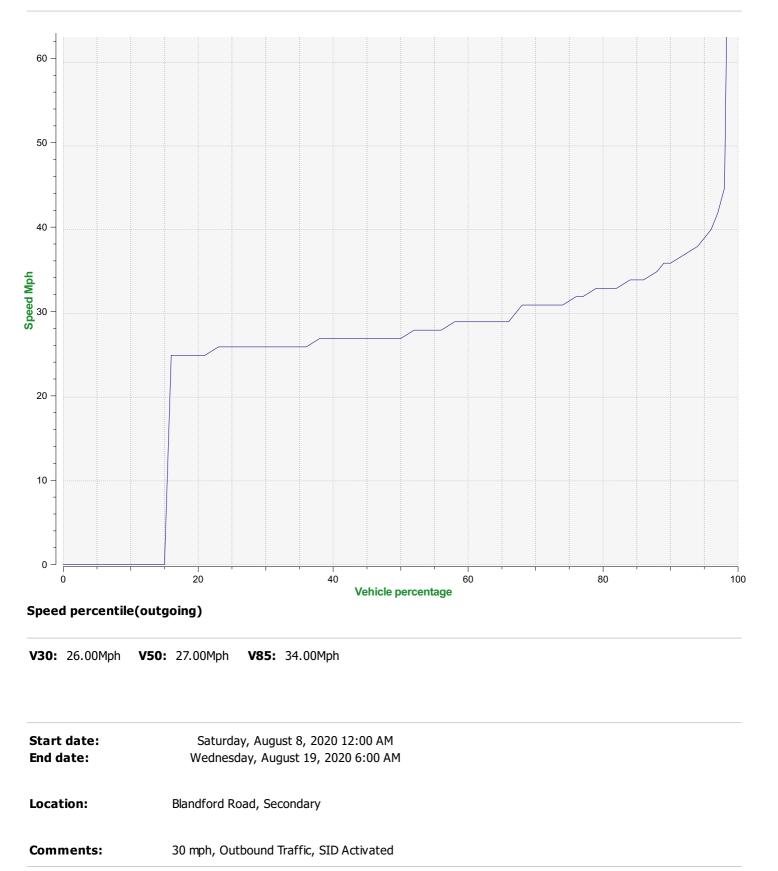

| Start date:<br>End date: | Saturday, August 8, 2020 12:00 AM<br>Wednesday, August 19, 2020 6:00 AM |
|--------------------------|-------------------------------------------------------------------------|
| Location:                | Blandford Road, Secondary                                               |
| Comments:                | 30 mph, Outbound Traffic, SID Activated                                 |