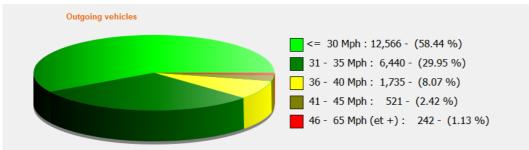

## DÉTECTER • INFORMER • SÉCURISER

| Start date: | Saturday, August 8, 2020 12:00 AM       |  |
|-------------|-----------------------------------------|--|
| End date:   | Wednesday, August 19, 2020 6:00 AM      |  |
|             |                                         |  |
| Location:   | Blandford Road, Secondary               |  |
|             |                                         |  |
| Comments:   | 30 mph, Outbound Traffic, SID Activated |  |
|             |                                         |  |