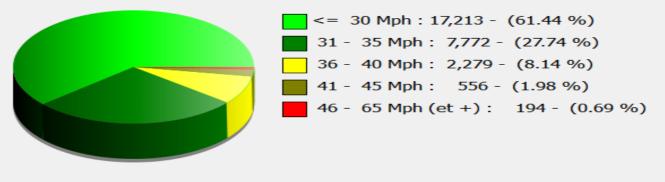

## DÉTECTER • INFORMER • SÉCURISER

| Start date: | Saturday, August 8, 2020 12:00 AM       |  |
|-------------|-----------------------------------------|--|
| End date:   | Wednesday, August 19, 2020 6:00 AM      |  |
|             |                                         |  |
| Location:   | Blandford Road, Secondary               |  |
|             |                                         |  |
| Comments:   | 30 mph, Outbound Traffic, SID Activated |  |
|             |                                         |  |

| Start date: | Saturday, August 8, 2020 12:00 AM       |
|-------------|-----------------------------------------|
| End date:   | Wednesday, August 19, 2020 6:00 AM      |
| Location:   | Blandford Road, Secondary               |
| Comments:   | 30 mph, Outbound Traffic, SID Activated |
|             |                                         |

| Start date: | Saturday, August 8, 2020 12:00 AM       |  |
|-------------|-----------------------------------------|--|
| End date:   | Wednesday, August 19, 2020 6:00 AM      |  |
| Location:   | Blandford Road, Secondary               |  |
| Comments:   | 30 mph, Outbound Traffic, SID Activated |  |