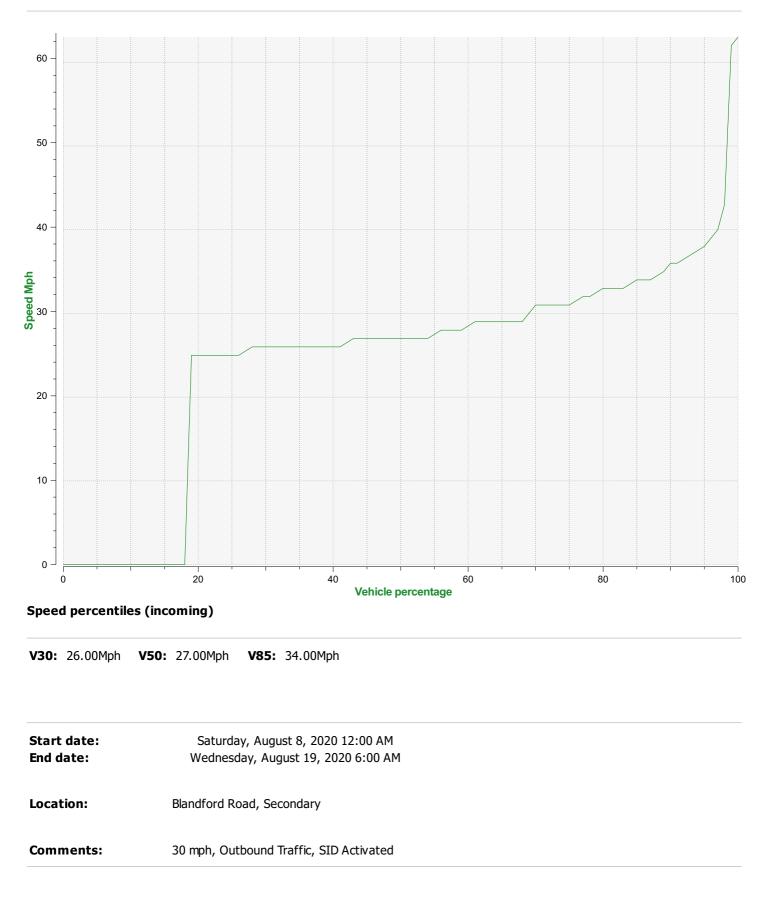

## Incoming vehicles

| Start date:<br>End date: | Saturday, August 8, 2020 12:00 AM<br>Wednesday, August 19, 2020 6:00 AM |
|--------------------------|-------------------------------------------------------------------------|
| Location:                | Blandford Road, Secondary                                               |
| Comments:                | 30 mph, Outbound Traffic, SID Activated                                 |