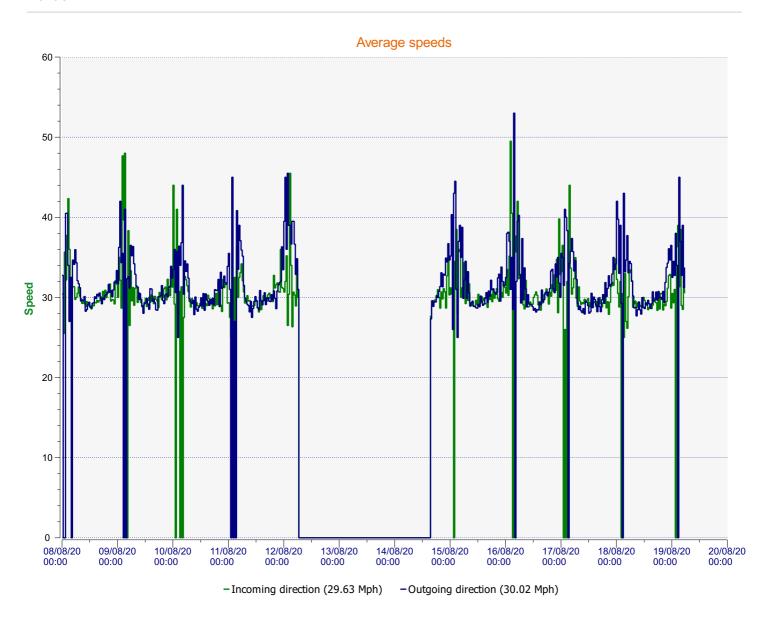

## DÉTECTER • INFORMER • SÉCURISER

| Start date: | Saturday, August 8, 2020 12:00 AM       |  |
|-------------|-----------------------------------------|--|
| End date:   | Wednesday, August 19, 2020 6:00 AM      |  |
|             |                                         |  |
| Location:   | Blandford Road, Secondary               |  |
|             |                                         |  |
| Comments:   | 30 mph, Outbound Traffic, SID Activated |  |
|             |                                         |  |

| Start date: | Saturday, August 8, 2020 12:00 AM       |
|-------------|-----------------------------------------|
| End date:   | Wednesday, August 19, 2020 6:00 AM      |
| Location:   | Blandford Road, Secondary               |
| Comments:   | 30 mph, Outbound Traffic, SID Activated |
|             |                                         |

| Start date: | Saturday, August 8, 2020 12:00 AM       |  |
|-------------|-----------------------------------------|--|
| End date:   | Wednesday, August 19, 2020 6:00 AM      |  |
| Location:   | Blandford Road, Secondary               |  |
| Comments:   | 30 mph, Outbound Traffic, SID Activated |  |