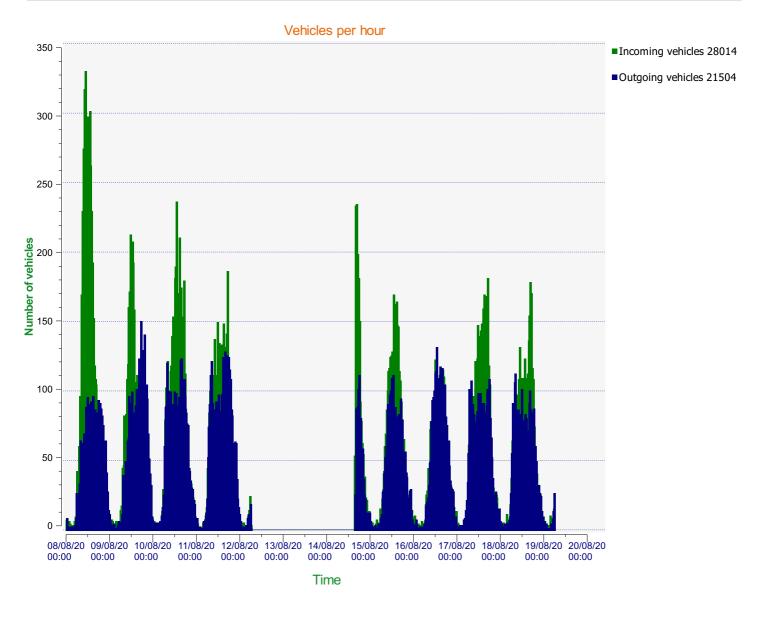

## Incoming vehicles

| Start date:<br>End date: | Saturday, August 8, 2020 12:00 AM<br>Wednesday, August 19, 2020 6:00 AM |
|--------------------------|-------------------------------------------------------------------------|
| Location:                | Blandford Road, Secondary                                               |
| Comments:                | 30 mph, Outbound Traffic, SID Activated                                 |

| Start date:<br>End date: | Saturday, August 8, 2020 12:00 AM<br>Wednesday, August 19, 2020 6:00 AM |
|--------------------------|-------------------------------------------------------------------------|
| Location:                | Blandford Road, Secondary                                               |
| Comments:                | 30 mph, Outbound Traffic, SID Activated                                 |