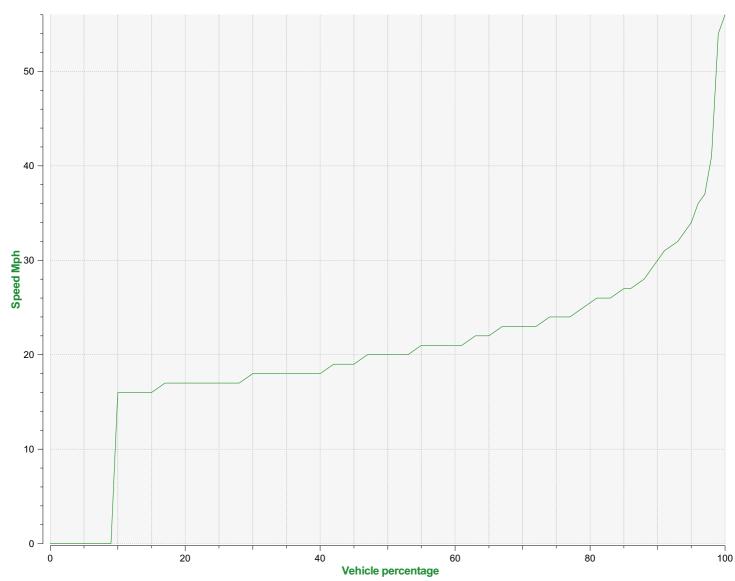

## Speed percentiles (incoming)

**V30:** 18.00Mph **V50:** 20.00Mph **V85:** 27.00Mph

**Start date:** Friday, October 23, 2020 12:30 AM **End date:** Wednesday, November 4, 2020 6:30 PM

**Location:** Tottens Farm