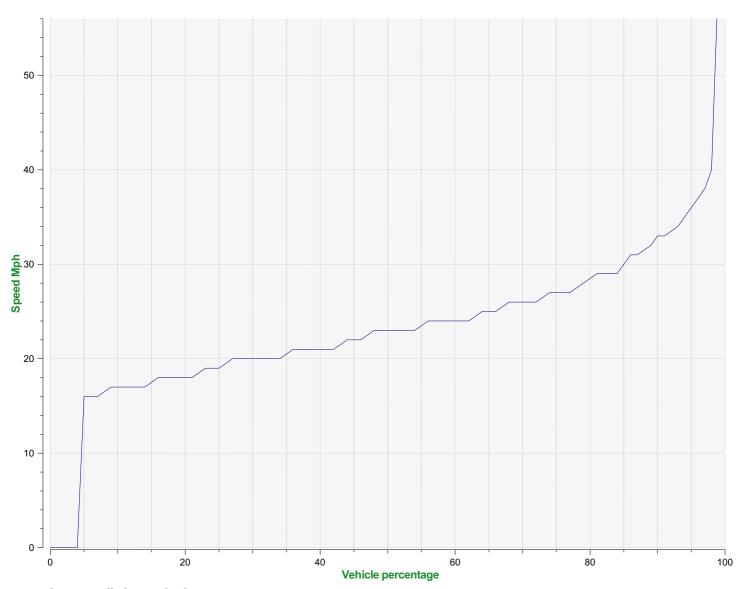

## Speed percentile(outgoing)

**V30:** 20.00Mph **V50:** 23.00Mph **V85:** 29.00Mph

**Start date:** Friday, October 23, 2020 12:30 AM **End date:** Wednesday, November 4, 2020 6:30 PM

**Location:** Tottens Farm