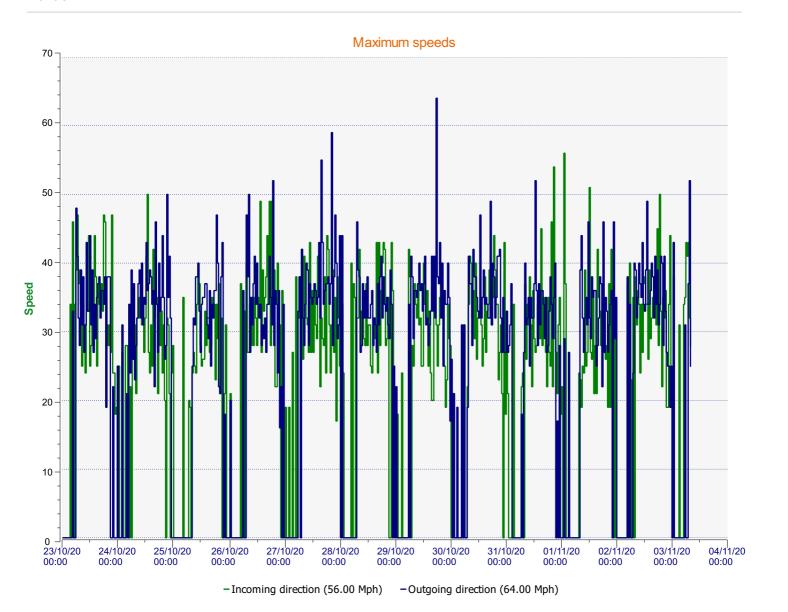

**Location:** Tottens Farm



**Location:** Tottens Farm



**Location:** Tottens Farm



**Location:** Tottens Farm



**Location:** Tottens Farm



**Location:** Tottens Farm



## Speed percentiles (incoming)

**V30:** 18.00Mph **V50:** 20.00Mph **V85:** 27.00Mph

**Start date:** Friday, October 23, 2020 12:30 AM **End date:** Wednesday, November 4, 2020 6:30 PM

**Location:** Tottens Farm



## Speed percentile(outgoing)

**V30:** 20.00Mph **V50:** 23.00Mph **V85:** 29.00Mph

**Start date:** Friday, October 23, 2020 12:30 AM **End date:** Wednesday, November 4, 2020 6:30 PM

**Location:** Tottens Farm