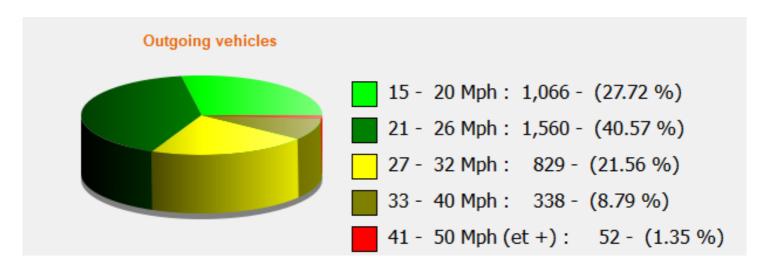

## Speed percentile(outgoing)

**V30:** 20.00Mph **V50:** 23.00Mph **V85:** 29.00Mph

**Start date:** Friday, October 23, 2020 12:30 AM **End date:** Wednesday, November 4, 2020 6:30 PM

**Location:** Tottens Farm