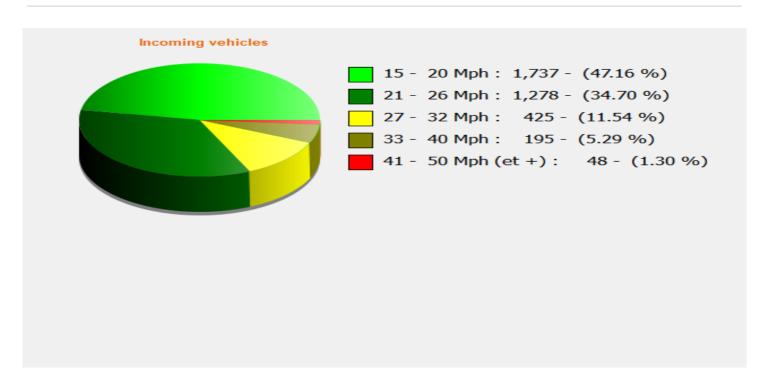

## Speed percentiles (incoming)

**V30:** 18.00Mph **V50:** 20.00Mph **V85:** 27.00Mph

**Start date:** Friday, October 23, 2020 12:30 AM **End date:** Wednesday, November 4, 2020 6:30 PM

**Location:** Tottens Farm