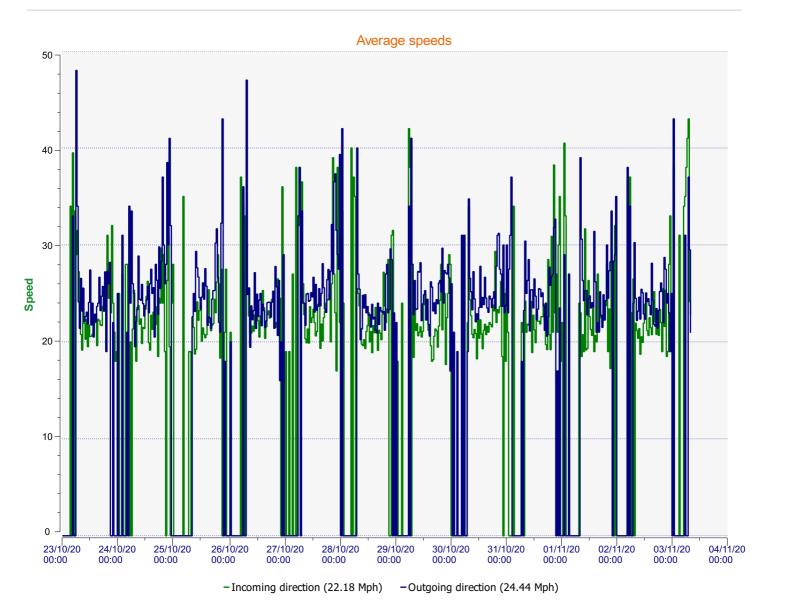

**Location:** Tottens Farm



**Location:** Tottens Farm



**Location:** Tottens Farm



**Location:** Tottens Farm



**Location:** Tottens Farm



**Location:** Tottens Farm



## Speed percentiles (incoming)

**V30:** 18.00Mph **V50:** 20.00Mph **V85:** 27.00Mph

**Start date:** Friday, October 23, 2020 12:30 AM **End date:** Wednesday, November 4, 2020 6:30 PM

**Location:** Tottens Farm



## Speed percentile(outgoing)

**V30:** 20.00Mph **V50:** 23.00Mph **V85:** 29.00Mph

**Start date:** Friday, October 23, 2020 12:30 AM **End date:** Wednesday, November 4, 2020 6:30 PM

**Location:** Tottens Farm