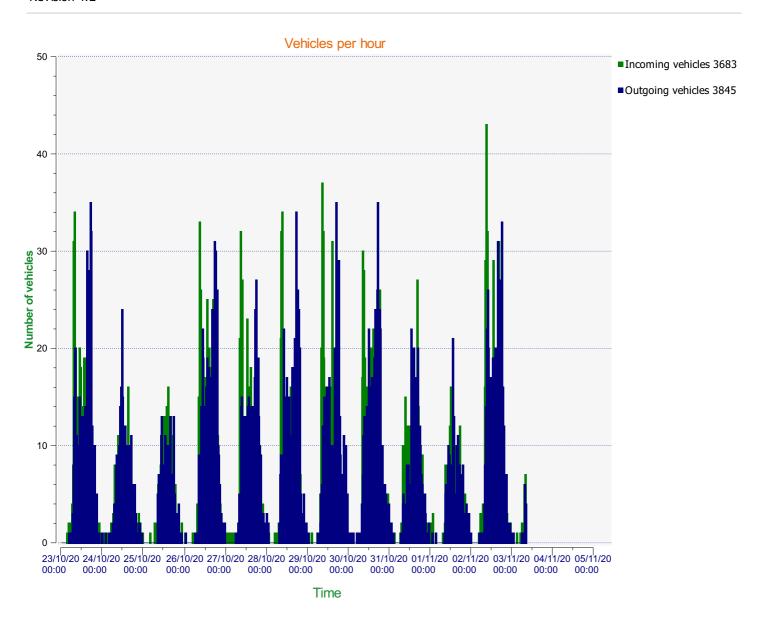

**Location:** Tottens Farm



**Location:** Tottens Farm



**Location:** Tottens Farm



**Location:** Tottens Farm



**Location:** Tottens Farm



**Location:** Tottens Farm



## Speed percentiles (incoming)

**V30:** 18.00Mph **V50:** 20.00Mph **V85:** 27.00Mph

**Start date:** Friday, October 23, 2020 12:30 AM **End date:** Wednesday, November 4, 2020 6:30 PM

**Location:** Tottens Farm



## Speed percentile(outgoing)

**V30:** 20.00Mph **V50:** 23.00Mph **V85:** 29.00Mph

**Start date:** Friday, October 23, 2020 12:30 AM **End date:** Wednesday, November 4, 2020 6:30 PM

**Location:** Tottens Farm