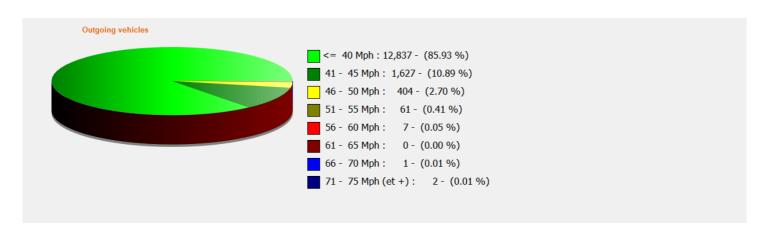

## Speed percentile(outgoing)

**V30:** 32.00Mph **V50:** 34.00Mph **V85:** 40.00Mph

**Start date:** Friday, December 25, 2020 12:00 AM Sunday, January 10, 2021 9:00 AM

**Location:** Area 4, Stratford Tony Road