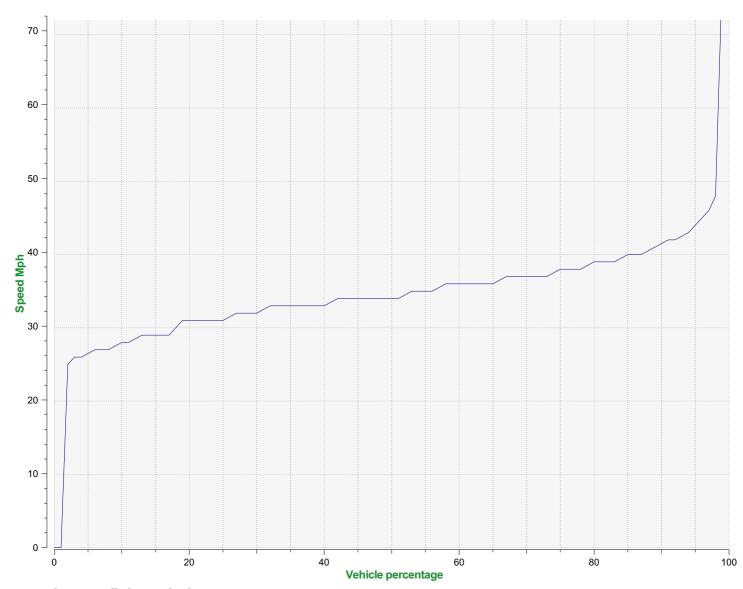

## Speed percentile(outgoing)

**V30:** 32.00Mph **V50:** 34.00Mph **V85:** 40.00Mph

**Start date:** Friday, December 25, 2020 12:00 AM Sunday, January 10, 2021 9:00 AM

**Location:** Area 4, Stratford Tony Road