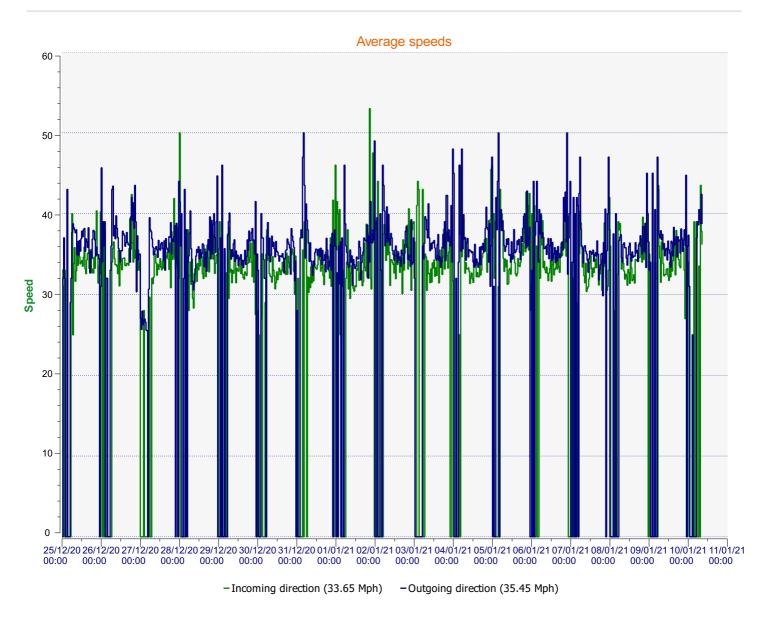

## Speed percentiles (incoming)

**V30:** 29.00Mph **V50:** 33.00Mph **V85:** 38.00Mph

**Start date:** Friday, December 25, 2020 12:00 AM **End date:** Sunday, January 10, 2021 9:00 AM

**Location:** Area 4, Stratford Tony Road

## Speed percentile(outgoing)

**V30:** 32.00Mph **V50:** 34.00Mph **V85:** 40.00Mph

**Start date:** Friday, December 25, 2020 12:00 AM Sunday, January 10, 2021 9:00 AM

**Location:** Area 4, Stratford Tony Road