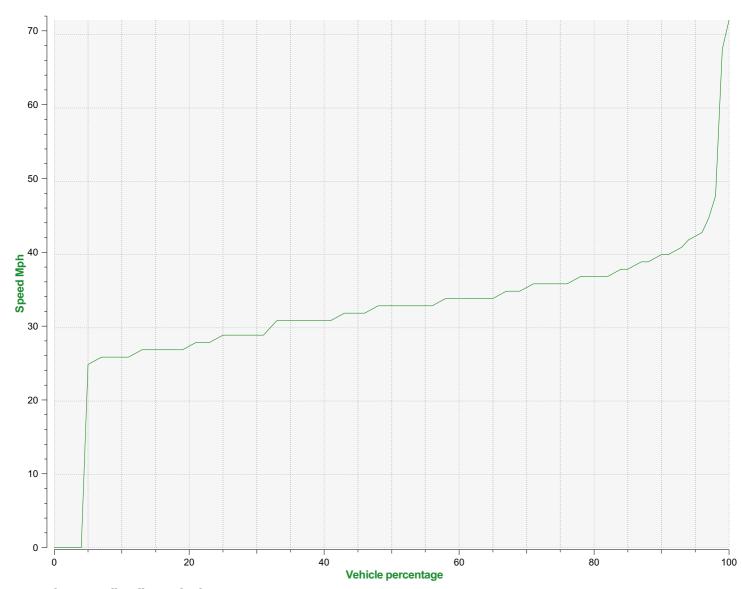

## Speed percentiles (incoming)

**V30:** 29.00Mph **V50:** 33.00Mph **V85:** 38.00Mph

**Start date:** Friday, December 25, 2020 12:00 AM **End date:** Sunday, January 10, 2021 9:00 AM

**Location:** Area 4, Stratford Tony Road