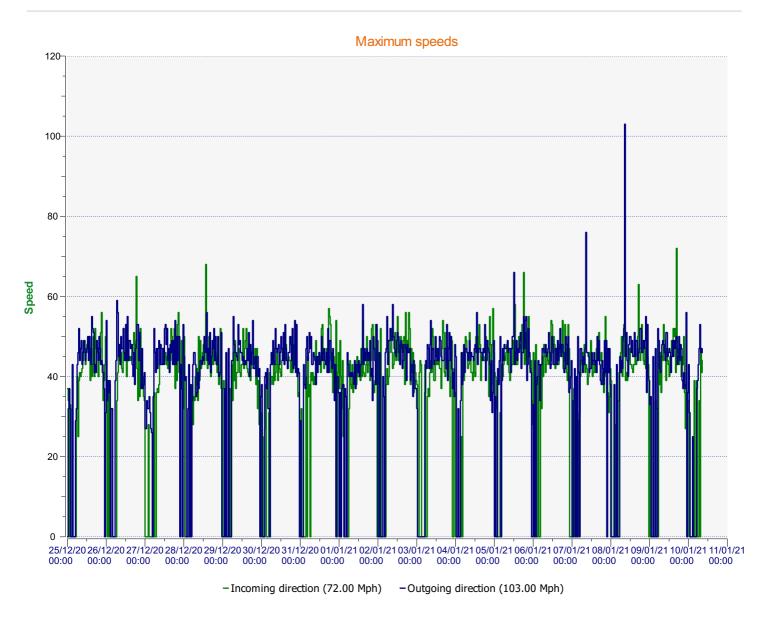

**Location:** Area 4, Stratford Tony Road



**Location:** Area 4, Stratford Tony Road



**Location:** Area 4, Stratford Tony Road



**Location:** Area 4, Stratford Tony Road



**Location:** Area 4, Stratford Tony Road



**Location:** Area 4, Stratford Tony Road



## Speed percentiles (incoming)

**V30:** 29.00Mph **V50:** 33.00Mph **V85:** 38.00Mph

**Start date:** Friday, December 25, 2020 12:00 AM **End date:** Sunday, January 10, 2021 9:00 AM

**Location:** Area 4, Stratford Tony Road



## Speed percentile(outgoing)

**V30:** 32.00Mph **V50:** 34.00Mph **V85:** 40.00Mph

**Start date:** Friday, December 25, 2020 12:00 AM Sunday, January 10, 2021 9:00 AM

**Location:** Area 4, Stratford Tony Road