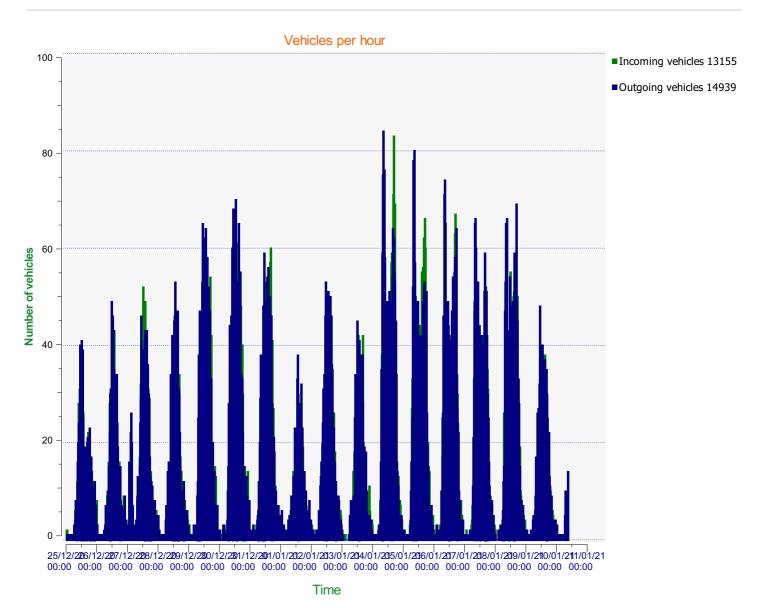

**Location:** Area 4, Stratford Tony Road



**Location:** Area 4, Stratford Tony Road



**Location:** Area 4, Stratford Tony Road



**Location:** Area 4, Stratford Tony Road



**Location:** Area 4, Stratford Tony Road



**Location:** Area 4, Stratford Tony Road



## Speed percentiles (incoming)

**V30:** 29.00Mph **V50:** 33.00Mph **V85:** 38.00Mph

**Start date:** Friday, December 25, 2020 12:00 AM **End date:** Sunday, January 10, 2021 9:00 AM

**Location:** Area 4, Stratford Tony Road



## Speed percentile(outgoing)

**V30:** 32.00Mph **V50:** 34.00Mph **V85:** 40.00Mph

**Start date:** Friday, December 25, 2020 12:00 AM Sunday, January 10, 2021 9:00 AM

**Location:** Area 4, Stratford Tony Road