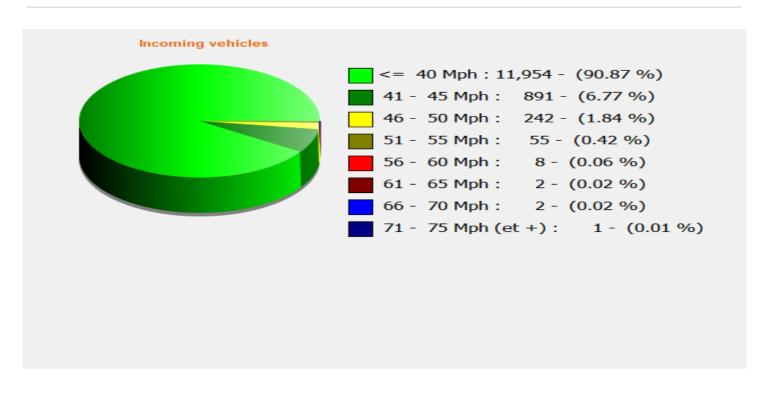

## Speed percentiles (incoming)

**V30:** 29.00Mph **V50:** 33.00Mph **V85:** 38.00Mph

**Start date:** Friday, December 25, 2020 12:00 AM **End date:** Sunday, January 10, 2021 9:00 AM

**Location:** Area 4, Stratford Tony Road