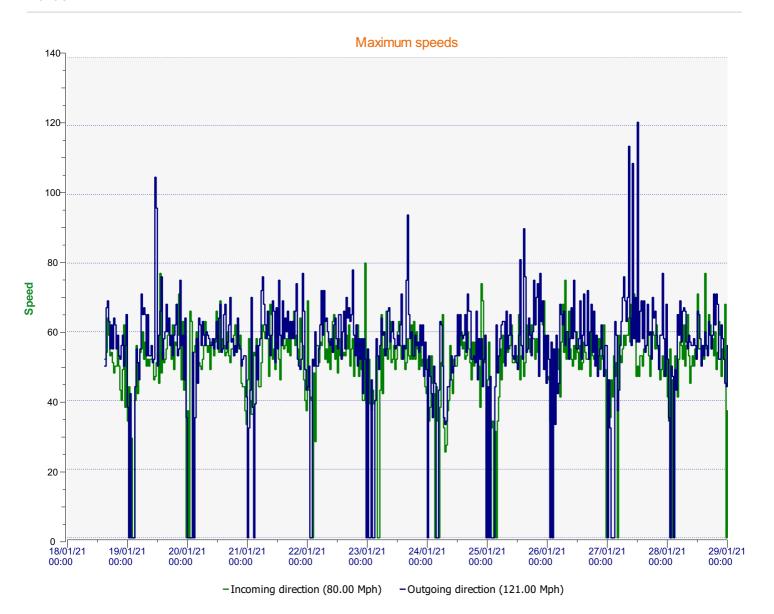

## DÉTECTER • INFORMER • SÉCURISER

| Start date: | Monday, January 18, 2021 3:00 PM |  |
|-------------|----------------------------------|--|
| End date:   | Monday, February 1, 2021 2:00 PM |  |
|             |                                  |  |
| Location:   | Salisbury Road, Secondary        |  |
|             |                                  |  |
| Comments:   | 40 mph, Inbound, SID Activated   |  |
|             |                                  |  |

| Start date: | Monday, January 18, 2021 3:00 PM |  |
|-------------|----------------------------------|--|
| End date:   | Monday, February 1, 2021 2:00 PM |  |
| Location:   | Salisbury Road, Secondary        |  |
| Comments:   | 40 mph, Inbound, SID Activated   |  |
|             |                                  |  |

| Start date:<br>End date: | Monday, January 18, 2021 3:00 PM<br>Monday, February 1, 2021 2:00 PM |  |
|--------------------------|----------------------------------------------------------------------|--|
| Location:                | Salisbury Road, Secondary                                            |  |
| Comments:                | 40 mph, Inbound, SID Activated                                       |  |

| Start date: | Monday, January 18, 2021 3:00 PM |  |
|-------------|----------------------------------|--|
| End date:   | Monday, February 1, 2021 2:00 PM |  |
| Location:   | Salisbury Road, Secondary        |  |
| Comments:   | 40 mph, Inbound, SID Activated   |  |

| Start date:<br>End date: | Monday, January 18, 2021 3:00 PM<br>Monday, February 1, 2021 2:00 PM |
|--------------------------|----------------------------------------------------------------------|
| Location:                | Salisbury Road, Secondary                                            |
| Comments:                | 40 mph, Inbound, SID Activated                                       |