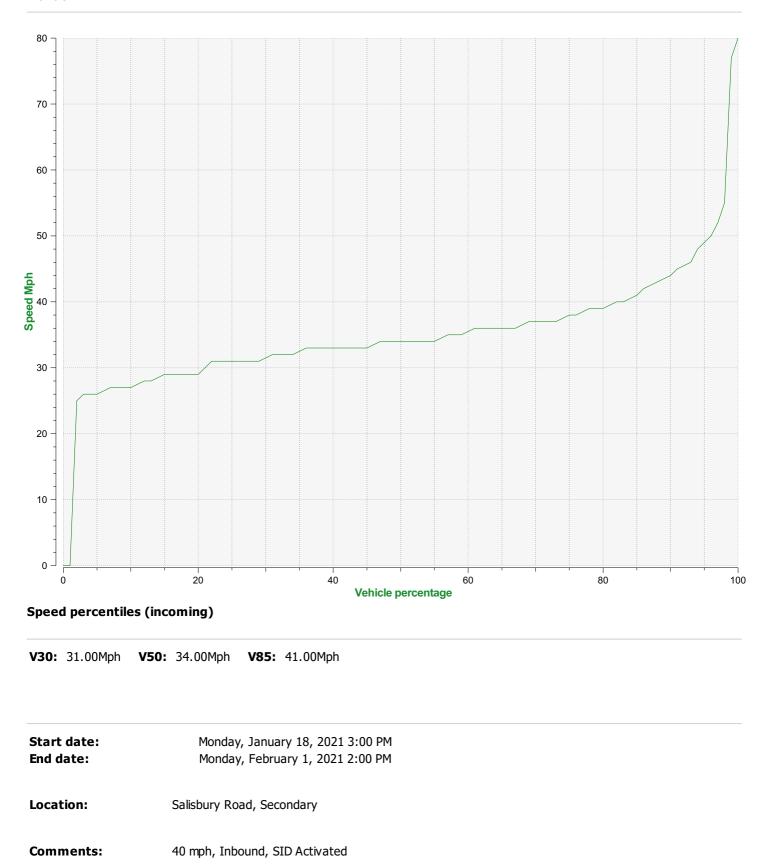

| Start date: | Monday, January 18, 2021 3:00 PM |  |
|-------------|----------------------------------|--|
| End date:   | Monday, February 1, 2021 2:00 PM |  |
| Location:   | Salisbury Road, Secondary        |  |
| Comments:   | 40 mph, Inbound, SID Activated   |  |
|             |                                  |  |