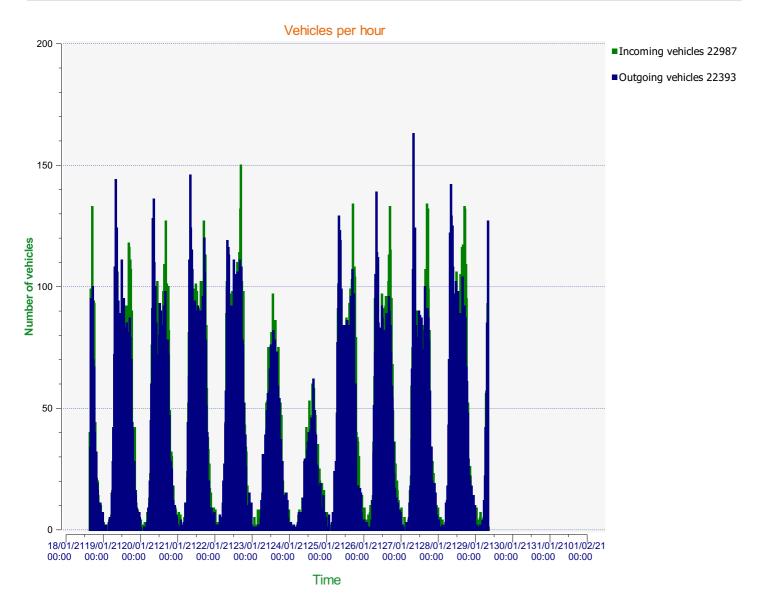

## DÉTECTER • INFORMER • SÉCURISER

| Start date: | Monday, January 18, 2021 3:00 PM |  |
|-------------|----------------------------------|--|
| End date:   | Monday, February 1, 2021 2:00 PM |  |
|             |                                  |  |
| Location:   | Salisbury Road, Secondary        |  |
|             |                                  |  |
| Comments:   | 40 mph, Inbound, SID Activated   |  |
|             |                                  |  |

| Start date: | Monday, January 18, 2021 3:00 PM |  |
|-------------|----------------------------------|--|
| End date:   | Monday, February 1, 2021 2:00 PM |  |
| Location:   | Salisbury Road, Secondary        |  |
| Comments:   | 40 mph, Inbound, SID Activated   |  |
|             |                                  |  |

| Start date:<br>End date: | Monday, January 18, 2021 3:00 PM<br>Monday, February 1, 2021 2:00 PM |  |
|--------------------------|----------------------------------------------------------------------|--|
| Location:                | Salisbury Road, Secondary                                            |  |
| Comments:                | 40 mph, Inbound, SID Activated                                       |  |

| Start date: | Monday, January 18, 2021 3:00 PM |  |
|-------------|----------------------------------|--|
| End date:   | Monday, February 1, 2021 2:00 PM |  |
| Location:   | Salisbury Road, Secondary        |  |
| Comments:   | 40 mph, Inbound, SID Activated   |  |

| Start date:<br>End date: | Monday, January 18, 2021 3:00 PM<br>Monday, February 1, 2021 2:00 PM |
|--------------------------|----------------------------------------------------------------------|
| Location:                | Salisbury Road, Secondary                                            |
| Comments:                | 40 mph, Inbound, SID Activated                                       |