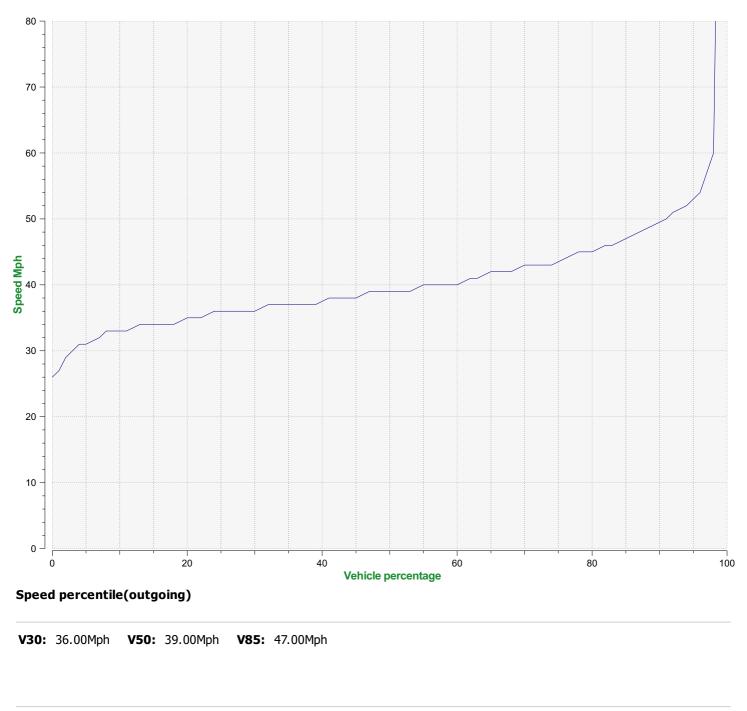

| Start date: | Monday, January 18, 2021 3:00 PM |  |
|-------------|----------------------------------|--|
| End date:   | Monday, February 1, 2021 2:00 PM |  |
| Location:   | Salisbury Road, Secondary        |  |
| Comments:   | 40 mph, Inbound, SID Activated   |  |
|             |                                  |  |