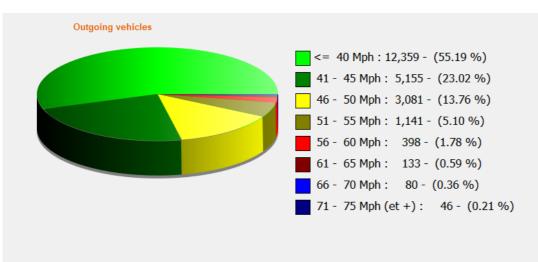

## DÉTECTER • INFORMER • SÉCURISER

| Start date: | Monday, January 18, 2021 3:00 PM |  |
|-------------|----------------------------------|--|
| End date:   | Monday, February 1, 2021 2:00 PM |  |
|             |                                  |  |
| Location:   | Salisbury Road, Secondary        |  |
|             |                                  |  |
| Comments:   | 40 mph, Inbound, SID Activated   |  |
|             |                                  |  |