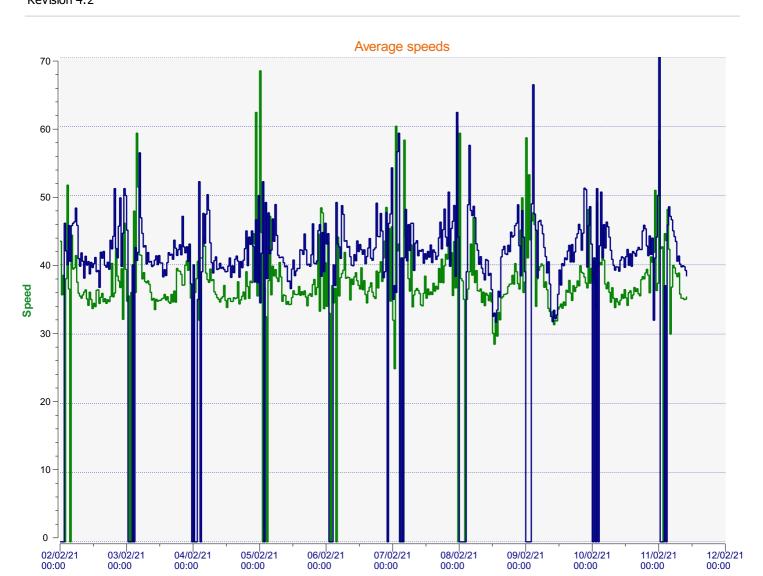

**Location:** Salisbury Road, Secondary Site

-Incoming direction (36.05 Mph) -Outgoing direction (40.89 Mph)

Location: Salisbury Road, Secondary Site

**Location:** Salisbury Road, Secondary Site

**Location:** Salisbury Road, Secondary Site