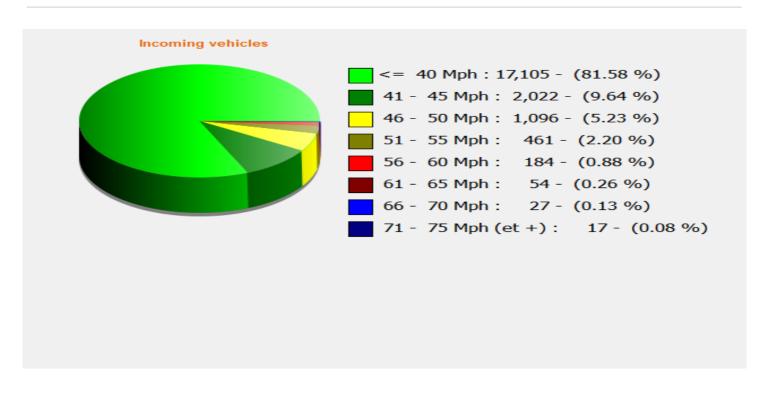

**Location:** Salisbury Road, Secondary Site

-Incoming direction (36.05 Mph) -Outgoing direction (40.89 Mph)

Location: Salisbury Road, Secondary Site

**Location:** Salisbury Road, Secondary Site

**Location:** Salisbury Road, Secondary Site