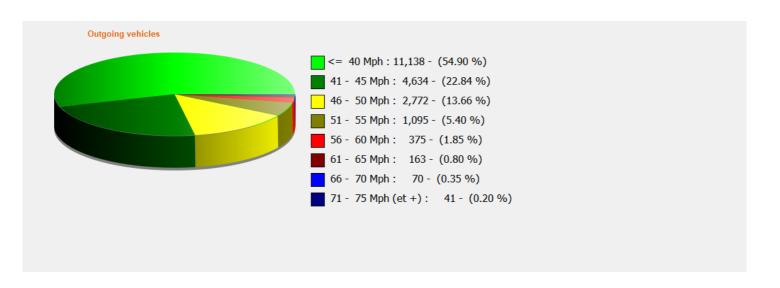

**Location:** Salisbury Road, Secondary Site

-Incoming direction (36.05 Mph) -Outgoing direction (40.89 Mph)

Location: Salisbury Road, Secondary Site

**Location:** Salisbury Road, Secondary Site

**Location:** Salisbury Road, Secondary Site