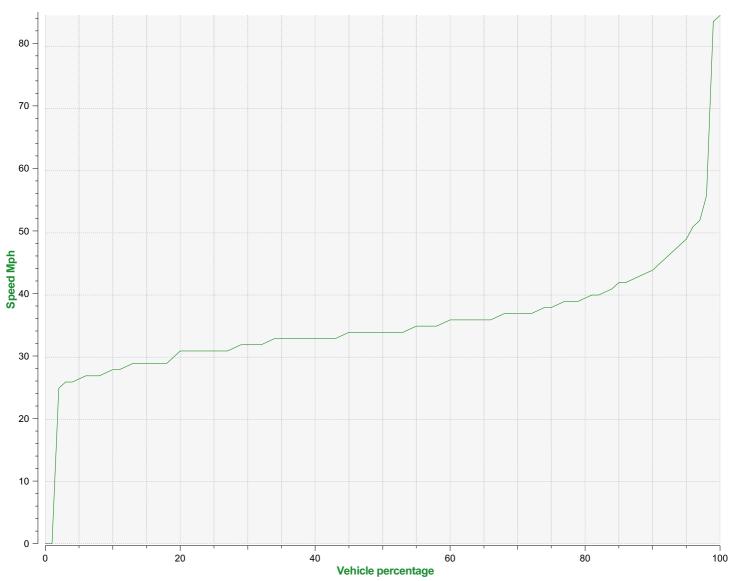

## Speed percentiles (incoming)

**V30:** 32.00Mph **V50:** 34.00Mph **V85:** 42.00Mph

**Start date:** Tuesday, February 2, 2021 12:00 AM **End date:** Thursday, February 11, 2021 11:00 AM

**Location:** Salisbury Road, Secondary Site