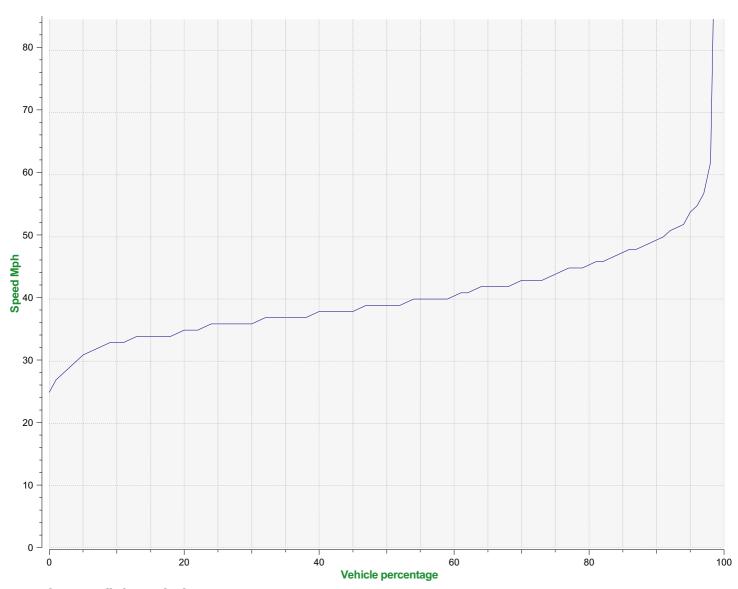

## Speed percentile(outgoing)

**V30:** 36.00Mph **V50:** 39.00Mph **V85:** 47.00Mph

**Start date:** Tuesday, February 2, 2021 12:00 AM **End date:** Thursday, February 11, 2021 11:00 AM

**Location:** Salisbury Road, Secondary Site