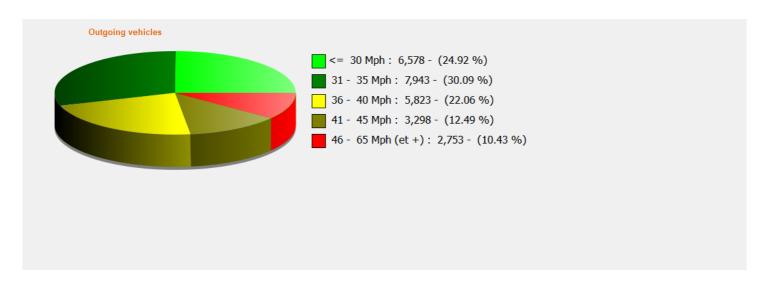

## Speed percentile(outgoing)

**V30:** 29.00Mph **V50:** 34.00Mph **V85:** 43.00Mph

Start date: Sunday, February 21, 2021 12:00 AM End date: Thursday, March 4, 2021 1:30 AM

**Location:** Blandford Road, Primary