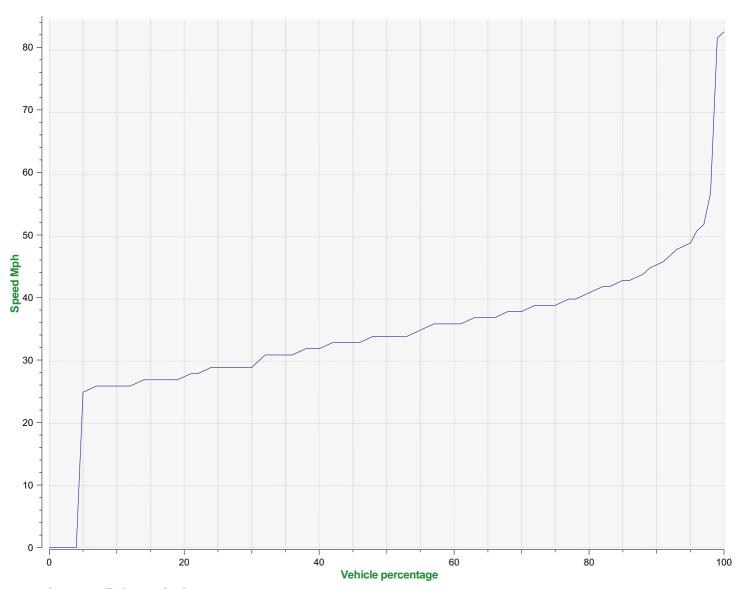

## Speed percentile(outgoing)

**V30:** 29.00Mph **V50:** 34.00Mph **V85:** 43.00Mph

Start date: Sunday, February 21, 2021 12:00 AM End date: Thursday, March 4, 2021 1:30 AM

**Location:** Blandford Road, Primary