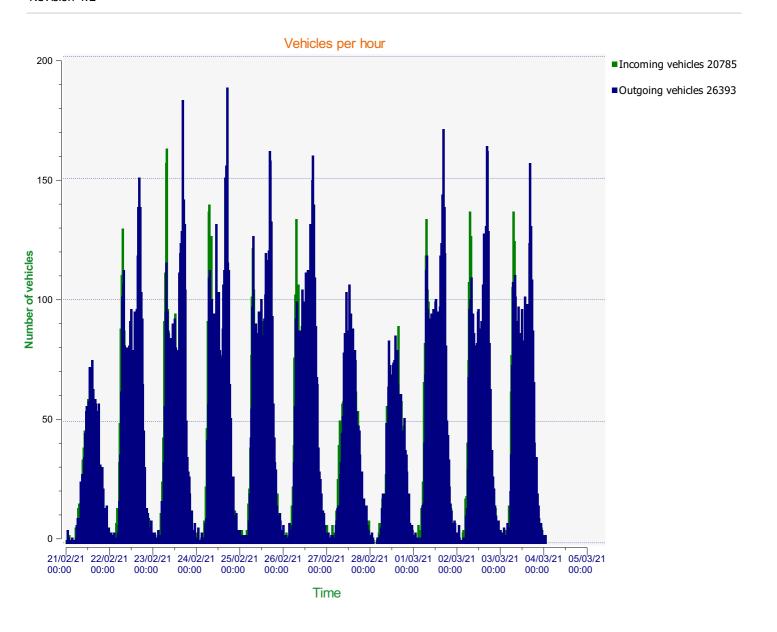

**Location:** Blandford Road, Primary



**Location:** Blandford Road, Primary



**Location:** Blandford Road, Primary



**Location:** Blandford Road, Primary



**Location:** Blandford Road, Primary



**Location:** Blandford Road, Primary



## Speed percentiles (incoming)

**V30:** 26.00Mph **V50:** 28.00Mph **V85:** 39.00Mph

Start date: Sunday, February 21, 2021 12:00 AM End date: Thursday, March 4, 2021 1:30 AM

**Location:** Blandford Road, Primary



## Speed percentile(outgoing)

**V30:** 29.00Mph **V50:** 34.00Mph **V85:** 43.00Mph

Start date: Sunday, February 21, 2021 12:00 AM End date: Thursday, March 4, 2021 1:30 AM

**Location:** Blandford Road, Primary