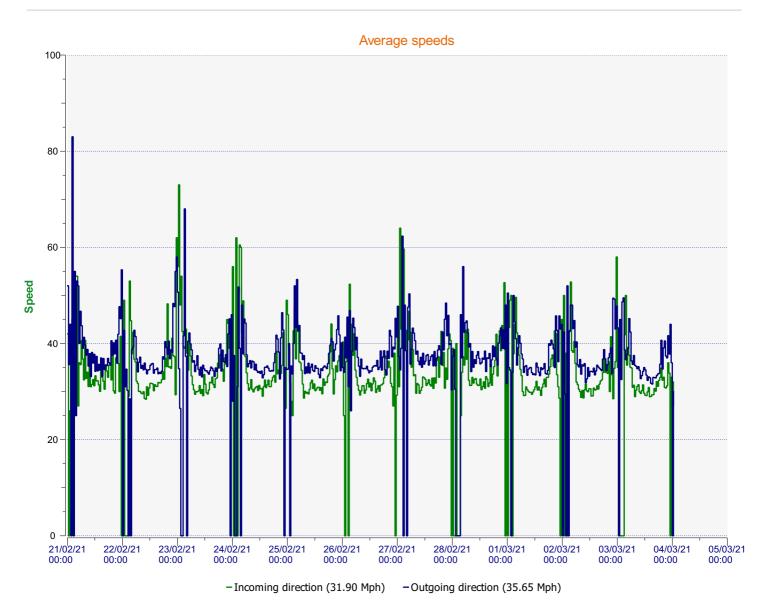

## Speed percentiles (incoming)

**V30:** 26.00Mph **V50:** 28.00Mph **V85:** 39.00Mph

Start date: Sunday, February 21, 2021 12:00 AM End date: Thursday, March 4, 2021 1:30 AM

**Location:** Blandford Road, Primary

## Speed percentile(outgoing)

**V30:** 29.00Mph **V50:** 34.00Mph **V85:** 43.00Mph

Start date: Sunday, February 21, 2021 12:00 AM End date: Thursday, March 4, 2021 1:30 AM

**Location:** Blandford Road, Primary