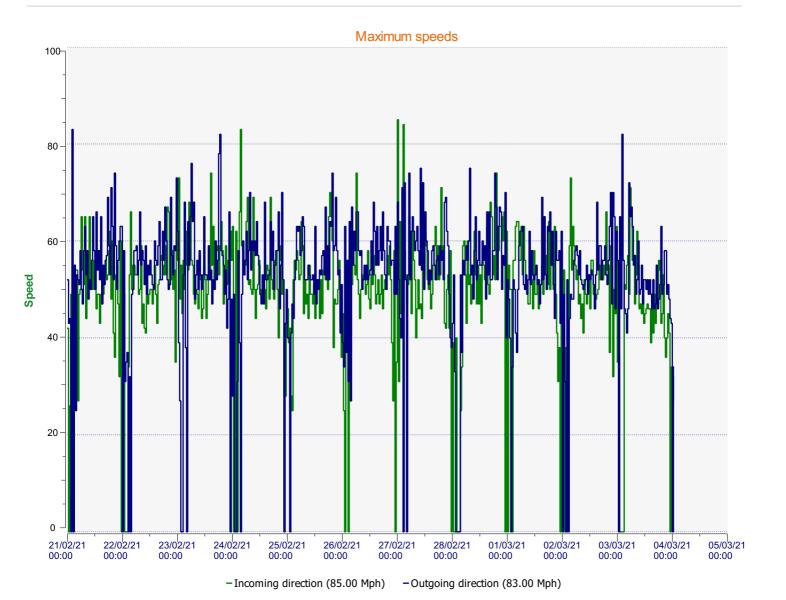

**Location:** Blandford Road, Primary



**Location:** Blandford Road, Primary



**Location:** Blandford Road, Primary



**Location:** Blandford Road, Primary



**Location:** Blandford Road, Primary



**Location:** Blandford Road, Primary



## Speed percentiles (incoming)

**V30:** 26.00Mph **V50:** 28.00Mph **V85:** 39.00Mph

Start date: Sunday, February 21, 2021 12:00 AM End date: Thursday, March 4, 2021 1:30 AM

**Location:** Blandford Road, Primary



## Speed percentile(outgoing)

**V30:** 29.00Mph **V50:** 34.00Mph **V85:** 43.00Mph

Start date: Sunday, February 21, 2021 12:00 AM End date: Thursday, March 4, 2021 1:30 AM

**Location:** Blandford Road, Primary