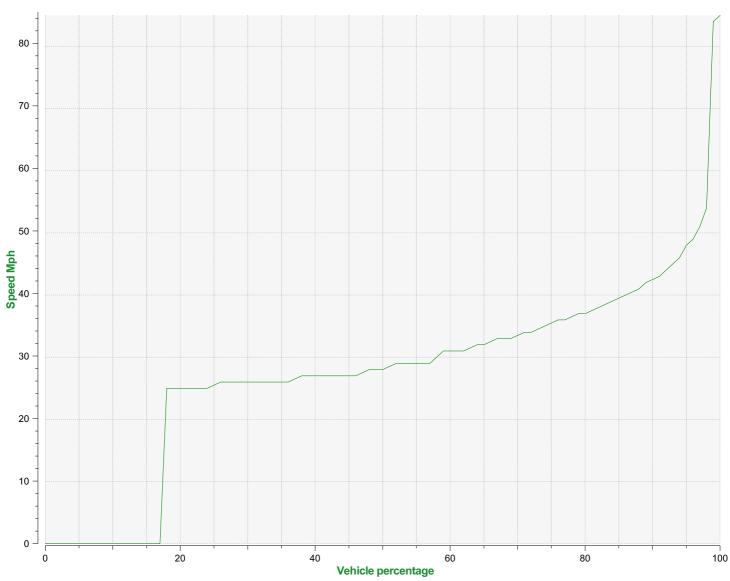

## Speed percentiles (incoming)

**V30:** 26.00Mph **V50:** 28.00Mph **V85:** 39.00Mph

Start date: Sunday, February 21, 2021 12:00 AM End date: Thursday, March 4, 2021 1:30 AM

**Location:** Blandford Road, Primary