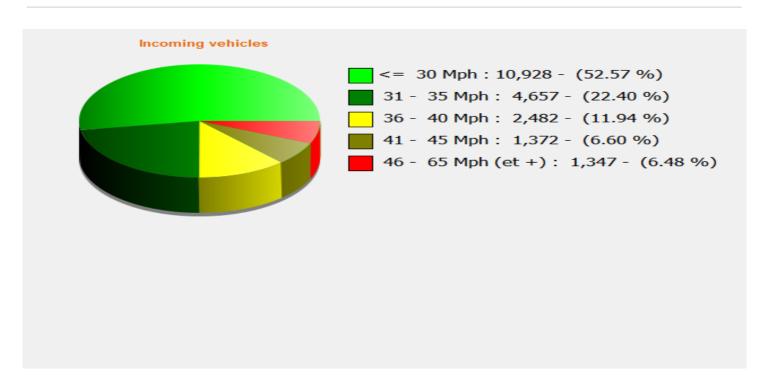

## Speed percentiles (incoming)

**V30:** 26.00Mph **V50:** 28.00Mph **V85:** 39.00Mph

Start date: Sunday, February 21, 2021 12:00 AM End date: Thursday, March 4, 2021 1:30 AM

**Location:** Blandford Road, Primary