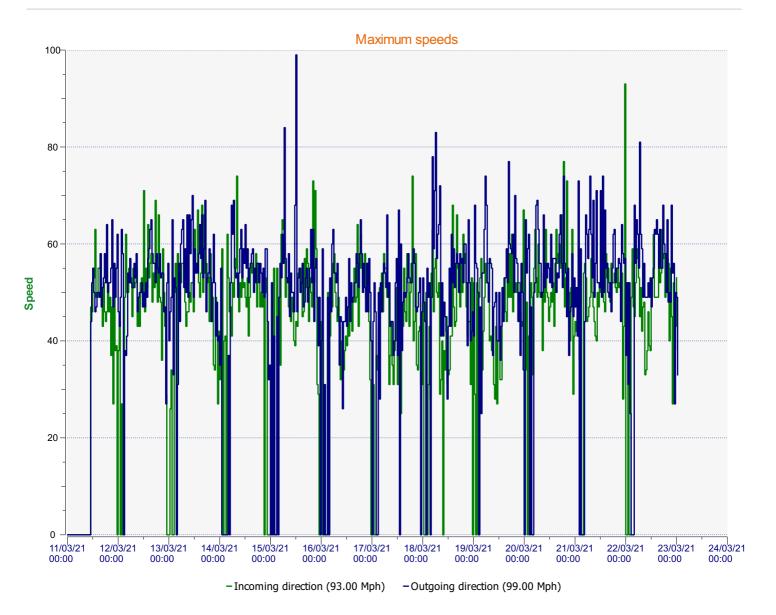

Location: Blandford Road, Primary



**Location:** Blandford Road, Primary



**Location:** Blandford Road, Primary



**Location:** Blandford Road, Primary



**Location:** Blandford Road, Primary



**Location:** Blandford Road, Primary



## Speed percentiles (incoming)

**V30:** 26.00Mph **V50:** 29.00Mph **V85:** 39.00Mph

 Start date:
 Thursday, March 11, 2021 12:00 AM

 End date:
 Tuesday, March 23, 2021 1:30 AM

**Location:** Blandford Road, Primary



## Speed percentile(outgoing)

**V30:** 31.00Mph **V50:** 34.00Mph **V85:** 43.00Mph

Start date: Thursday, March 11, 2021 12:00 AM End date: Tuesday, March 23, 2021 1:30 AM

**Location:** Blandford Road, Primary