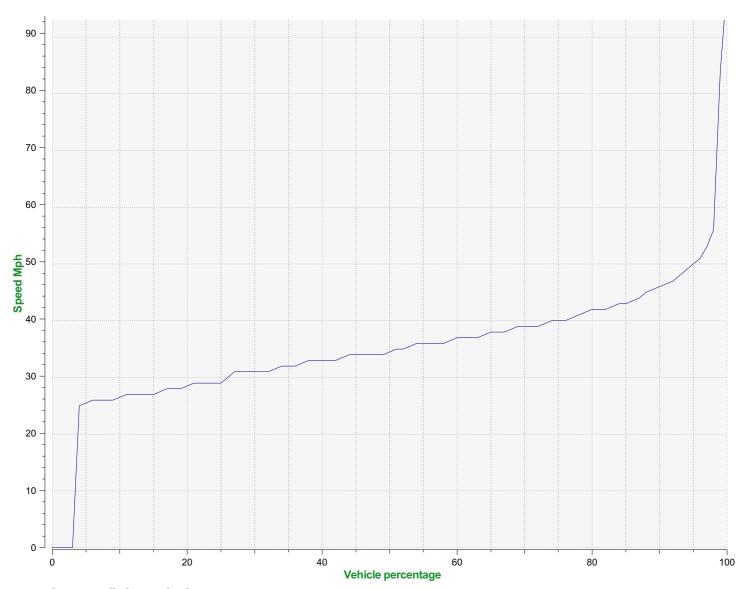

## Speed percentile(outgoing)

**V30:** 31.00Mph **V50:** 34.00Mph **V85:** 43.00Mph

Start date: Thursday, March 11, 2021 12:00 AM End date: Tuesday, March 23, 2021 1:30 AM

**Location:** Blandford Road, Primary