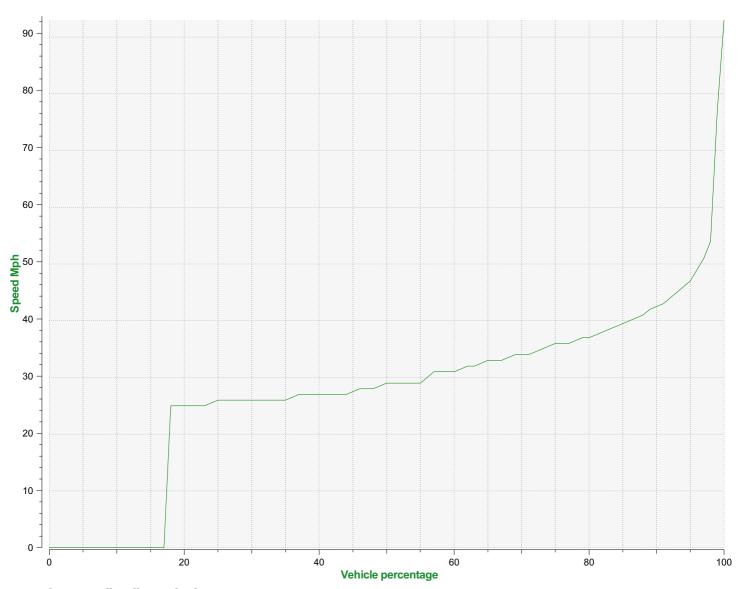

## Speed percentiles (incoming)

**V30:** 26.00Mph **V50:** 29.00Mph **V85:** 39.00Mph

 Start date:
 Thursday, March 11, 2021 12:00 AM

 End date:
 Tuesday, March 23, 2021 1:30 AM

**Location:** Blandford Road, Primary