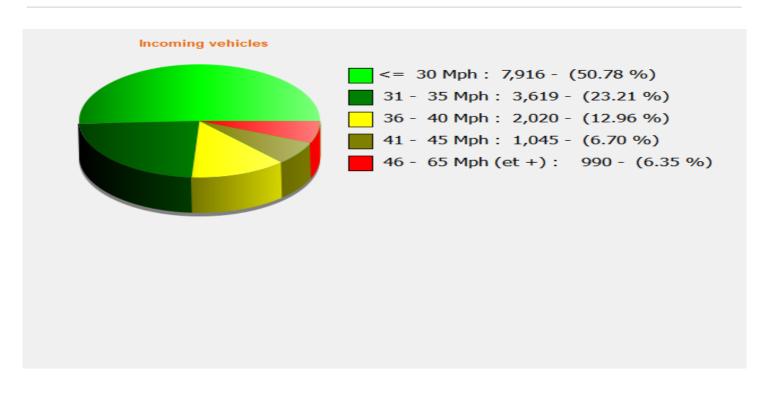

## Speed percentiles (incoming)

**V30:** 26.00Mph **V50:** 29.00Mph **V85:** 39.00Mph

 Start date:
 Thursday, March 11, 2021 12:00 AM

 End date:
 Tuesday, March 23, 2021 1:30 AM

**Location:** Blandford Road, Primary