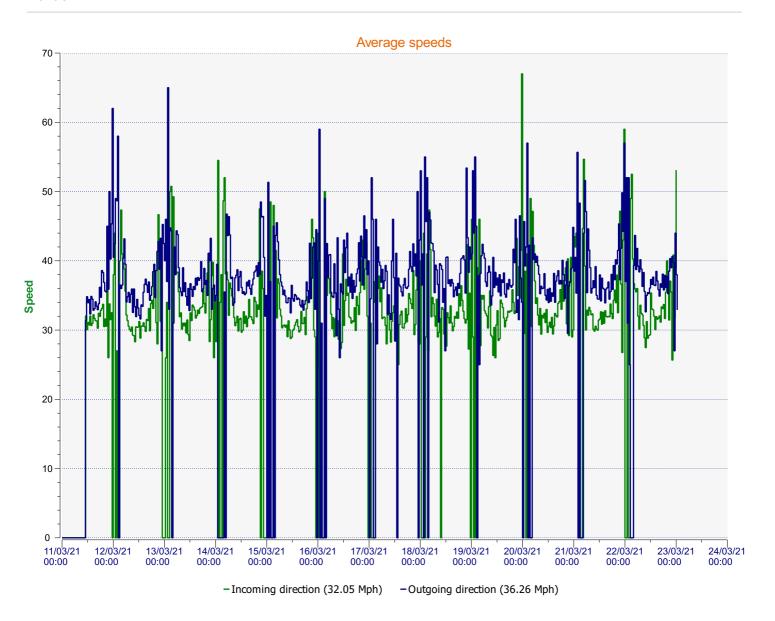

## Speed percentiles (incoming)

**V30:** 26.00Mph **V50:** 29.00Mph **V85:** 39.00Mph

 Start date:
 Thursday, March 11, 2021 12:00 AM

 End date:
 Tuesday, March 23, 2021 1:30 AM

**Location:** Blandford Road, Primary

## Speed percentile(outgoing)

**V30:** 31.00Mph **V50:** 34.00Mph **V85:** 43.00Mph

Start date: Thursday, March 11, 2021 12:00 AM End date: Tuesday, March 23, 2021 1:30 AM

**Location:** Blandford Road, Primary