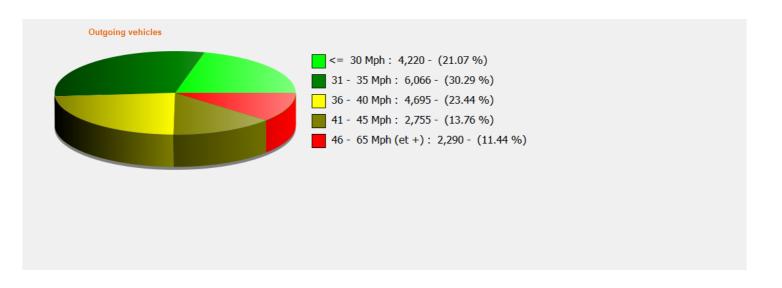

## Speed percentile(outgoing)

**V30:** 31.00Mph **V50:** 34.00Mph **V85:** 43.00Mph

Start date: Thursday, March 11, 2021 12:00 AM End date: Tuesday, March 23, 2021 1:30 AM

**Location:** Blandford Road, Primary