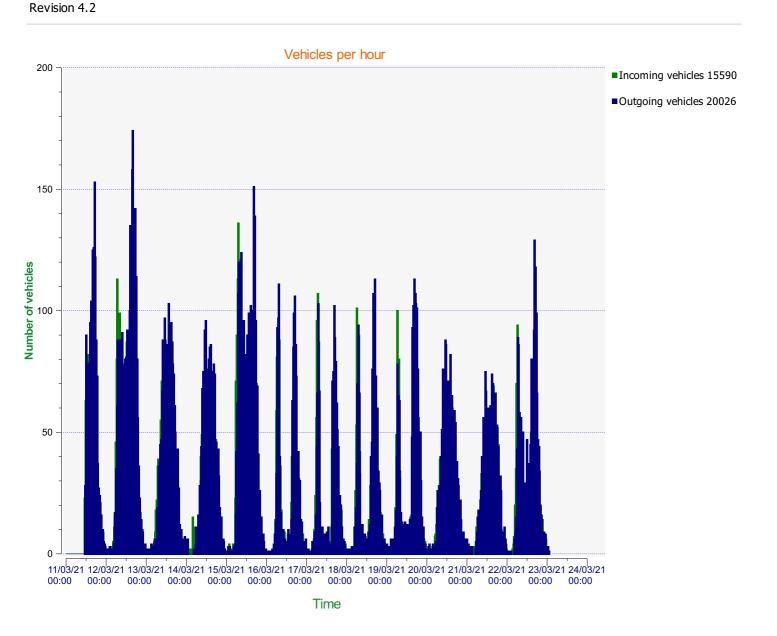

Location: Blandford Road, Primary



**Location:** Blandford Road, Primary



**Location:** Blandford Road, Primary



**Location:** Blandford Road, Primary



**Location:** Blandford Road, Primary



**Location:** Blandford Road, Primary



## Speed percentiles (incoming)

**V30:** 26.00Mph **V50:** 29.00Mph **V85:** 39.00Mph

 Start date:
 Thursday, March 11, 2021 12:00 AM

 End date:
 Tuesday, March 23, 2021 1:30 AM

**Location:** Blandford Road, Primary



## Speed percentile(outgoing)

**V30:** 31.00Mph **V50:** 34.00Mph **V85:** 43.00Mph

Start date: Thursday, March 11, 2021 12:00 AM End date: Tuesday, March 23, 2021 1:30 AM

**Location:** Blandford Road, Primary