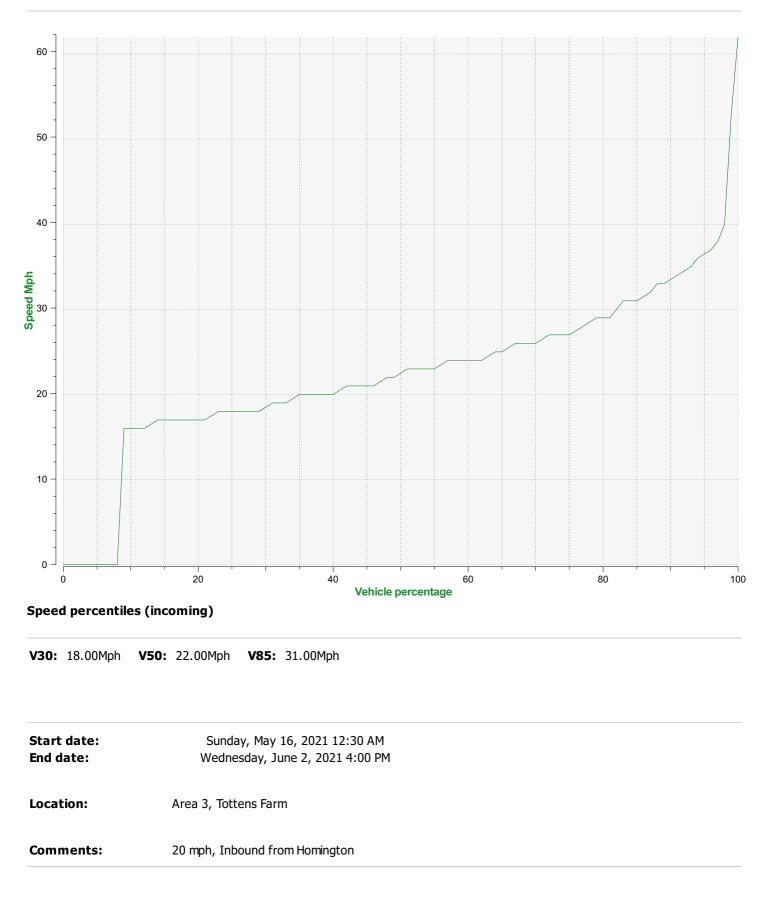

Time

| Start date: | Sunday, May 16, 2021 12:30 AM   |  |
|-------------|---------------------------------|--|
| End date:   | Wednesday, June 2, 2021 4:00 PM |  |
|             |                                 |  |
| Location:   | Area 3, Tottens Farm            |  |
|             |                                 |  |
| Comments:   | 20 mph, Inbound from Homington  |  |
|             |                                 |  |

| Start date: | Sunday, May 16, 2021 12:30 AM   |  |
|-------------|---------------------------------|--|
| End date:   | Wednesday, June 2, 2021 4:00 PM |  |
| Location:   | Area 3, Tottens Farm            |  |
| Comments:   | 20 mph, Inbound from Homington  |  |