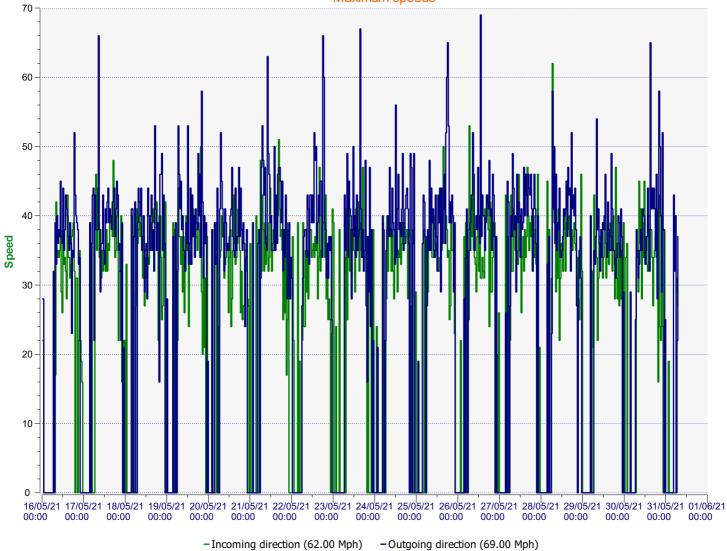

## Maximum speeds

| Start date:<br>End date: | Sunday, May 16, 2021 12:30 AM<br>Wednesday, June 2, 2021 4:00 PM |  |
|--------------------------|------------------------------------------------------------------|--|
| Location:                | Area 3, Tottens Farm                                             |  |
|                          |                                                                  |  |
| Comments:                | 20 mph, Inbound from Homington                                   |  |