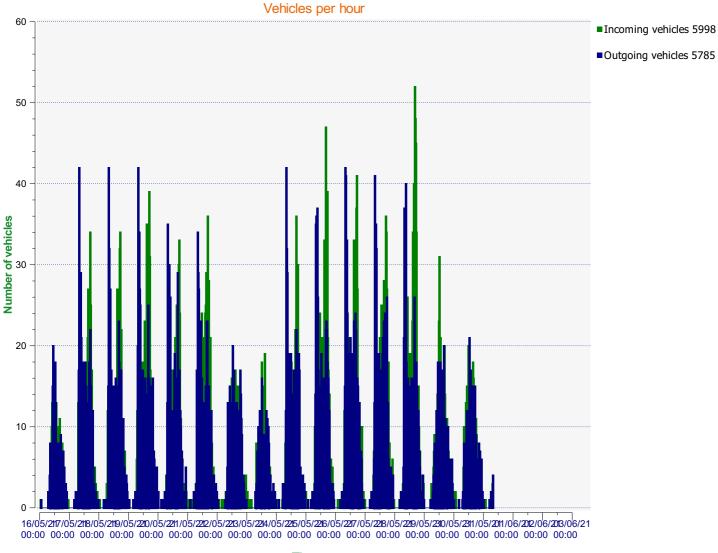

Time

| Start date: | Sunday, May 16, 2021 12:30 AM   |  |
|-------------|---------------------------------|--|
| End date:   | Wednesday, June 2, 2021 4:00 PM |  |
|             |                                 |  |
| Location:   | Area 3, Tottens Farm            |  |
|             |                                 |  |
| Comments:   | 20 mph, Inbound from Homington  |  |
|             |                                 |  |