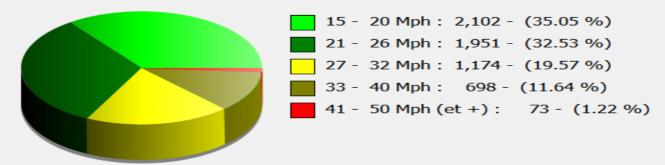

| Start date: | Sunday, May 16, 2021 12:30 AM   |  |
|-------------|---------------------------------|--|
| End date:   | Wednesday, June 2, 2021 4:00 PM |  |
| Location:   | Area 3, Tottens Farm            |  |
| Comments:   | 20 mph, Inbound from Homington  |  |