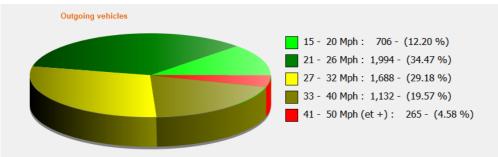

## Maximum speeds

| Start date:<br>End date: | Sunday, May 16, 2021 12:30 AM<br>Wednesday, June 2, 2021 4:00 PM |  |
|--------------------------|------------------------------------------------------------------|--|
| Location:                | Area 3, Tottens Farm                                             |  |
|                          |                                                                  |  |
| Comments:                | 20 mph, Inbound from Homington                                   |  |