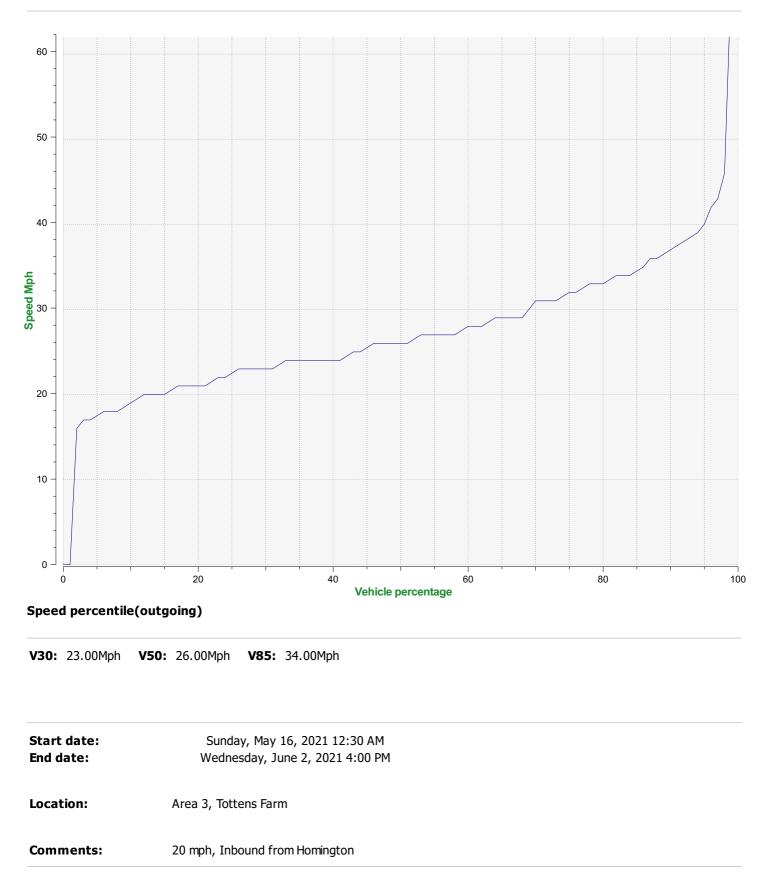

| Start date: | Sunday, May 16, 2021 12:30 AM   |  |
|-------------|---------------------------------|--|
| End date:   | Wednesday, June 2, 2021 4:00 PM |  |
| Location:   | Area 3, Tottens Farm            |  |
| Comments:   | 20 mph, Inbound from Homington  |  |