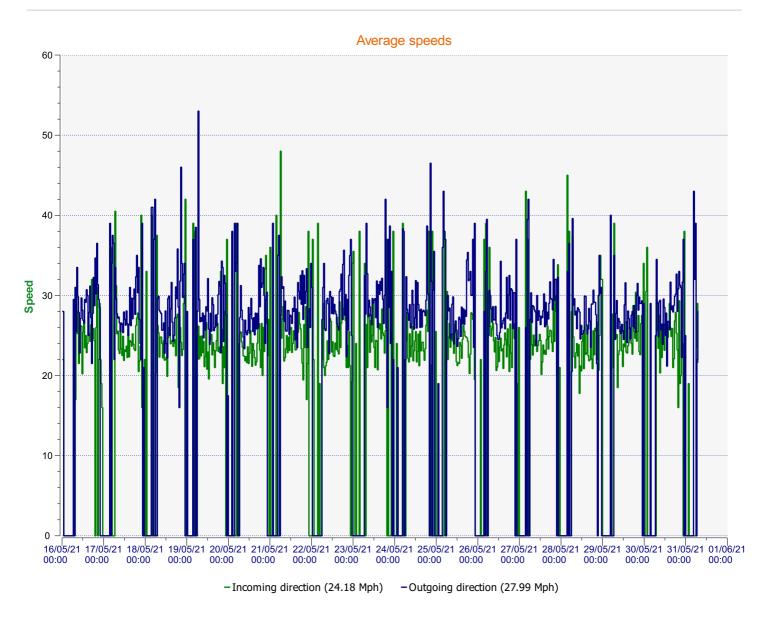

Comments: 20 mph, Inbound from Homington

| Start date:<br>End date: | Sunday, May 16, 2021 12:30 AM<br>Wednesday, June 2, 2021 4:00 PM |  |
|--------------------------|------------------------------------------------------------------|--|
| Location:                | Area 3, Tottens Farm                                             |  |
| Comments:                | 20 mph, Inbound from Homington                                   |  |