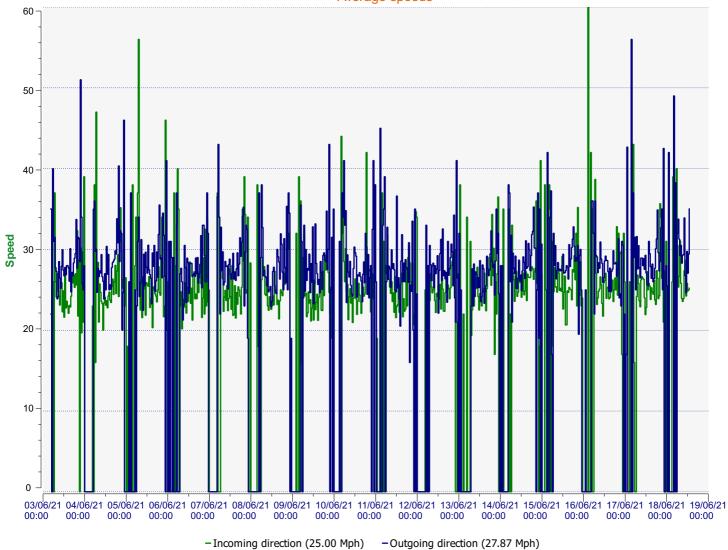

## DÉTECTER • INFORMER • SÉCURISER

| Star | t | da  | te: |
|------|---|-----|-----|
| End  | d | ate | e:  |

Thursday, June 3, 2021 4:30 AM Friday, June 18, 2021 1:30 PM

Location:

Area 3, Tottens Farm

Comments: 20 mph, Inbound from Homington