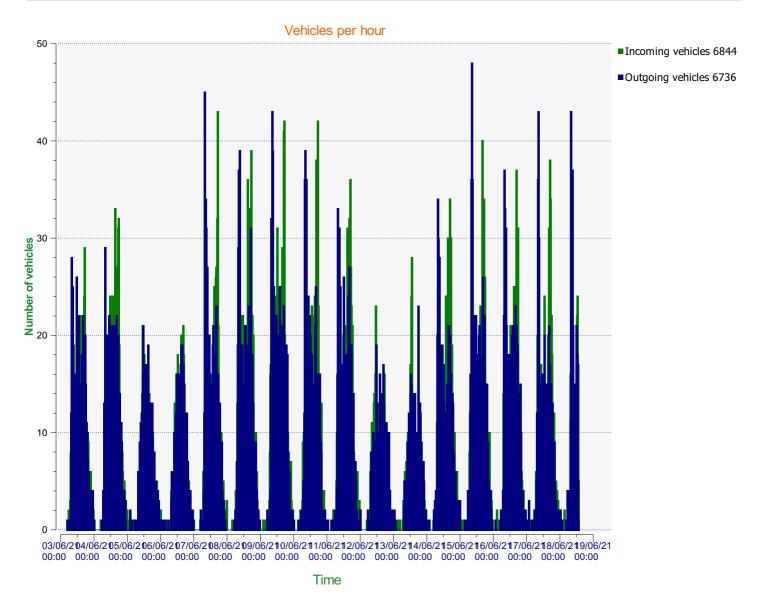

## DÉTECTER • INFORMER • SÉCURISER

| Star | t | da  | te: |
|------|---|-----|-----|
| End  | d | ate | e:  |

Thursday, June 3, 2021 4:30 AM Friday, June 18, 2021 1:30 PM

Location:

Area 3, Tottens Farm

Comments: 20 mph, Inbound from Homington