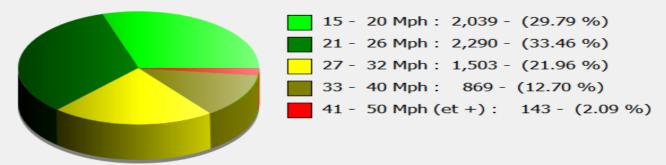

## DÉTECTER • INFORMER • SÉCURISER

| Star | t | da  | te: |
|------|---|-----|-----|
| End  | d | ate | e:  |

Thursday, June 3, 2021 4:30 AM Friday, June 18, 2021 1:30 PM

Location:

Area 3, Tottens Farm

Comments: 20 mph, Inbound from Homington