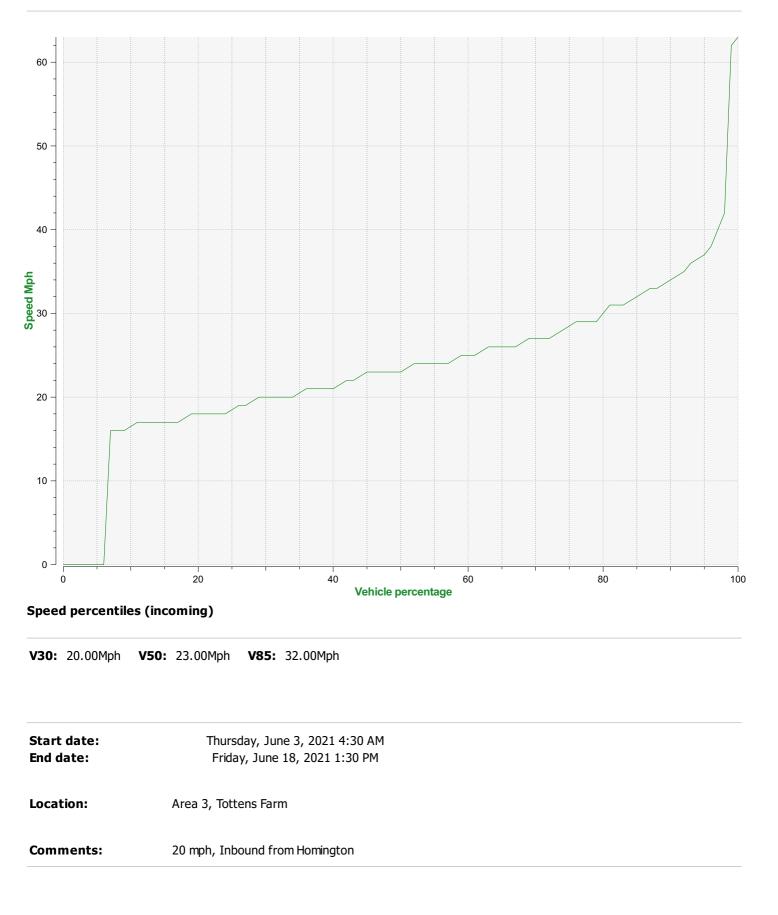

| Start date:<br>End date: | Thursday, June 3, 2021 4:30 AM<br>Friday, June 18, 2021 1:30 PM |  |
|--------------------------|-----------------------------------------------------------------|--|
| Location:                | Area 3, Tottens Farm                                            |  |
| Comments:                | 20 mph, Inbound from Homington                                  |  |