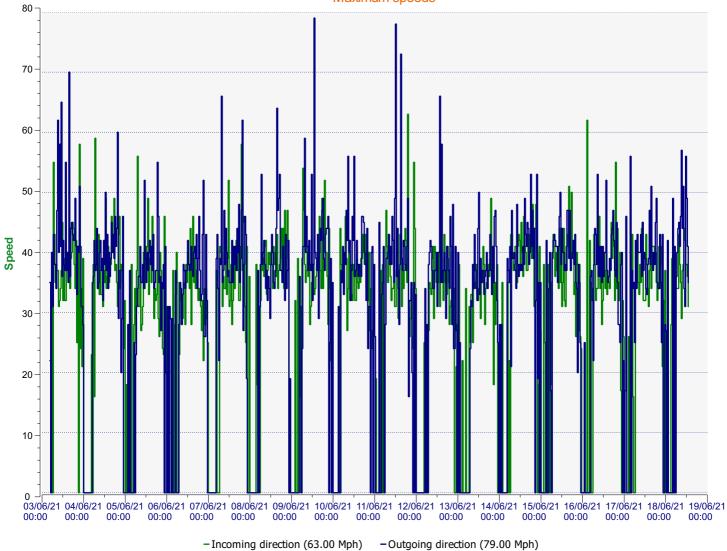

## DÉTECTER • INFORMER • SÉCURISER

| Star | t | da  | te: |
|------|---|-----|-----|
| End  | d | ate | e:  |

Thursday, June 3, 2021 4:30 AM Friday, June 18, 2021 1:30 PM

Location:

Area 3, Tottens Farm

Comments: 20 mph, Inbound from Homington