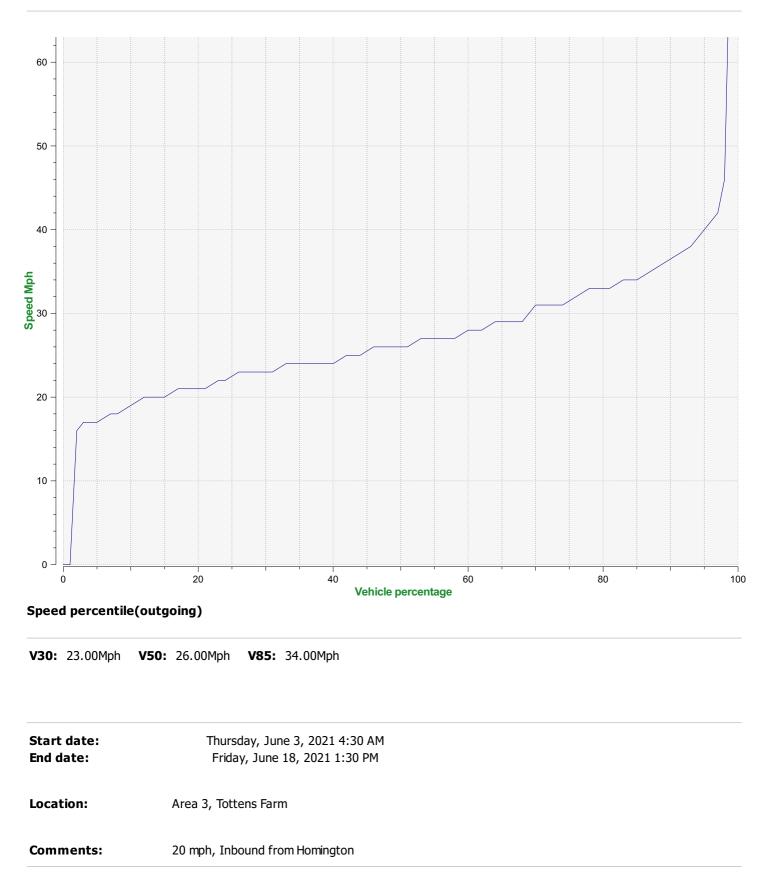

| Start date:<br>End date: | Thursday, June 3, 2021 4:30 AM<br>Friday, June 18, 2021 1:30 PM |  |
|--------------------------|-----------------------------------------------------------------|--|
| Location:                | Area 3, Tottens Farm                                            |  |
| Comments:                | 20 mph, Inbound from Homington                                  |  |

| Start date:<br>End date: | Thursday, June 3, 2021 4:30 AM |  |
|--------------------------|--------------------------------|--|
| Enu uale:                | Friday, June 18, 2021 1:30 PM  |  |
| Location:                | Area 3, Tottens Farm           |  |
| Comments:                | 20 mph, Inbound from Homington |  |