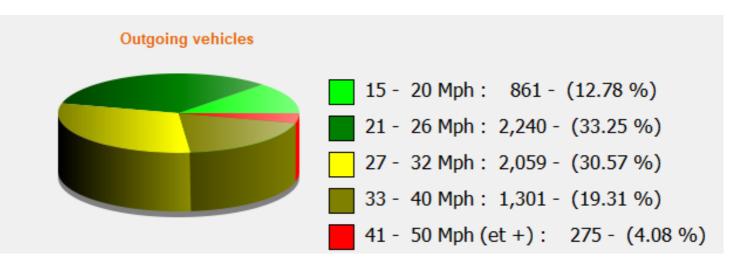

## DÉTECTER • INFORMER • SÉCURISER

| Star | t | da  | te: |
|------|---|-----|-----|
| End  | d | ate | e:  |

Thursday, June 3, 2021 4:30 AM Friday, June 18, 2021 1:30 PM

Location:

Area 3, Tottens Farm

Comments: 20 mph, Inbound from Homington