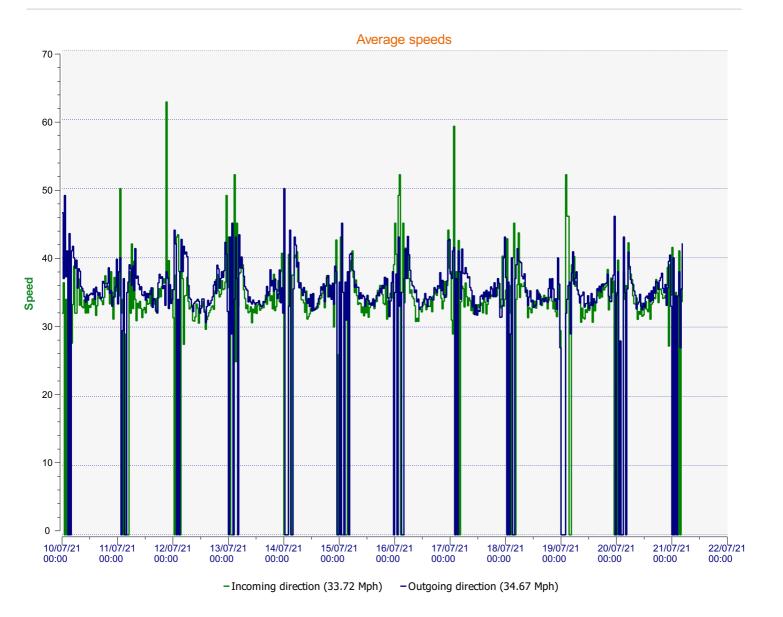

## DÉTECTER • INFORMER • SÉCURISER

| Start date:<br>End date: | Saturday, July 10, 2021 12:00 AM<br>Wednesday, July 21, 2021 5:30 AM |
|--------------------------|----------------------------------------------------------------------|
| Location:                | Stratford Tony Road                                                  |
| Comments:                | 40 mph, Outbound                                                     |