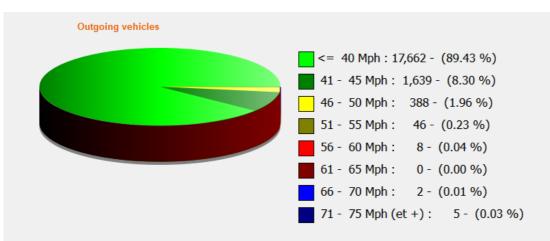

nd date: | Saturday, July 10, 2021 12:00 AM<br>Wednesday, July 21, 2021 5:30 AM |  |
|--------------------------|----------------------------------------------------------------------|--|
| Location:                | Stratford Tony Road                                                  |  |
| Comments:                | 40 mph, Outbound                                                     |  |





| Start date:<br>End date: | Saturday, July 10, 2021 12:00 AM<br>Wednesday, July 21, 2021 5:30 AM |
|--------------------------|----------------------------------------------------------------------|
| Location:                | Stratford Tony Road                                                  |
| Comments:                | 40 mph, Outbound                                                     |



| Start date:<br>End date: | Saturday, July 10, 2021 12:00 AM<br>Wednesday, July 21, 2021 5:30 AM |  |
|--------------------------|----------------------------------------------------------------------|--|
| Life date.               | Wednesday, Suly 21, 2021 S.So Alt                                    |  |
| Location:                | Stratford Tony Road                                                  |  |
|                          |                                                                      |  |
| Comments:                | 40 mph, Outbound                                                     |  |



| Start date:<br>End date: | Saturday, July 10, 2021 12:00 AM<br>Wednesday, July 21, 2021 5:30 AM |
|--------------------------|-------------------------------------------------