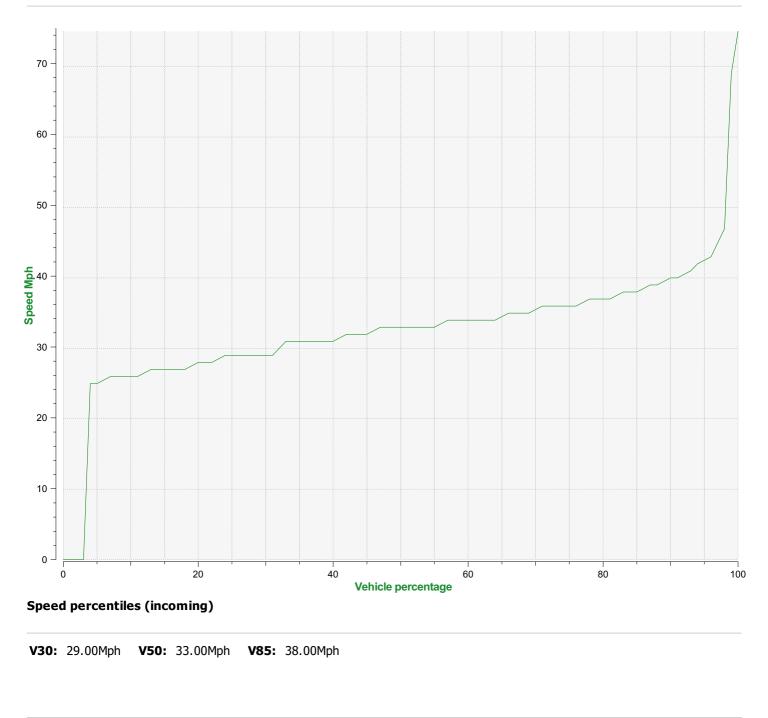

| Stratford Tony Road                                                  |
| Comments:                | 40 mph, Outbound                                                     |



| Start date:<br>End date: | Saturday, July 10, 2021 12:00 AM<br>Wednesday, July 21, 2021 5:30 AM |  |
|--------------------------|----------------------------------------------------------------------|--|
| Life date.               | Wednesday, Suly 21, 2021 S.So Alt                                    |  |
| Location:                | Stratford Tony Road                                                  |  |
|                          |                                                                      |  |
| Comments:                | 40 mph, Outbound                                                     |  |



| Start date:<br>End date: | Saturday, July 10, 2021 12:00 AM<br>Wednesday, July 21, 2021 5:30 AM |
|--------------------------|----------------------------------------------------------------------|
| Location:                | Stratford Tony Road                                                  |
| Comments:                | 40 mph, Outbound                                                     |



| Start date:<br>End date: | Saturday, July 10, 2021 12:00 AM<br>Wednesday, July 21, 2021 5:30 AM |
|--------------------------|----------------------------------------------------------------------|
| Location:                | Stratford Tony Road                                                  |
| Comments:                | 40 mph, Outbound