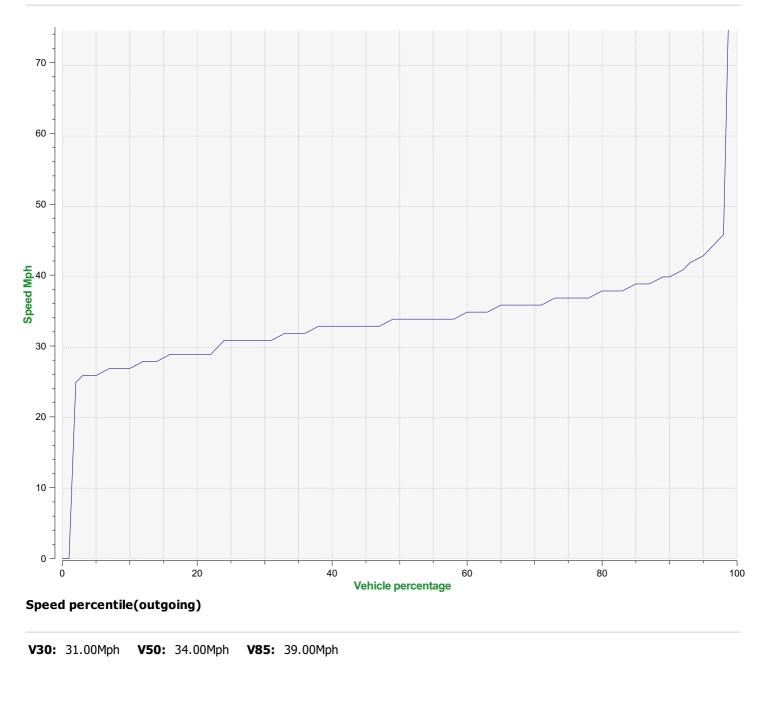

| Wednesday, Suly 21, 2021 S.So Alt                                    |  |
| Location:                | Stratford Tony Road                                                  |  |
|                          |                                                                      |  |
| Comments:                | 40 mph, Outbound                                                     |  |



| Start date:<br>End date: | Saturday, July 10, 2021 12:00 AM<br>Wednesday, July 21, 2021 5:30 AM |
|--------------------------|----------------------------------------------------------------------|
| Location:                | Stratford Tony Road                                                  |
| Comments:                | 40 mph, Outbound                                                     |



| Start date:<br>End date: | Saturday, July 10, 2021 12:00 AM<br>Wednesday, July 21, 2021 5:30 AM |
|--------------------------|----------------------------------------------------------------------|
| Location:                | Stratford Tony Road                                                  |
| Comments:                | 40 mph, Outbound                                                     |