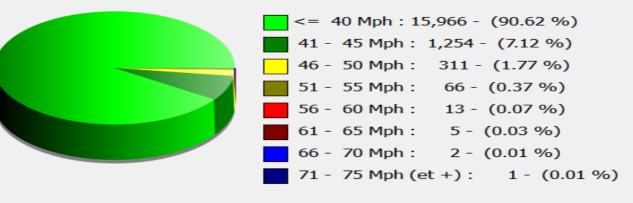

## DÉTECTER • INFORMER • SÉCURISER

| Start date:<br>End date: | Saturday, July 10, 2021 12:00 AM<br>Wednesday, July 21, 2021 5:30 AM |
|--------------------------|----------------------------------------------------------------------|
| Location:                | Stratford Tony Road                                                  |
| Comments:                | 40 mph, Outbound                                                     |