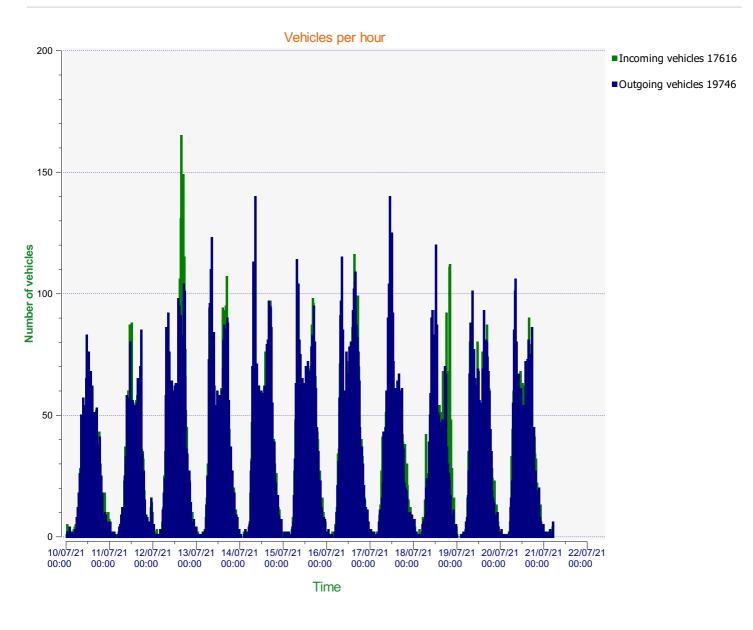

## DÉTECTER • INFORMER • SÉCURISER

| Start date:<br>End date: | Saturday, July 10, 2021 12:00 AM<br>Wednesday, July 21, 2021 5:30 AM |
|--------------------------|----------------------------------------------------------------------|
| Location:                | Stratford Tony Road                                                  |
| Comments:                | 40 mph, Outbound                                                     |