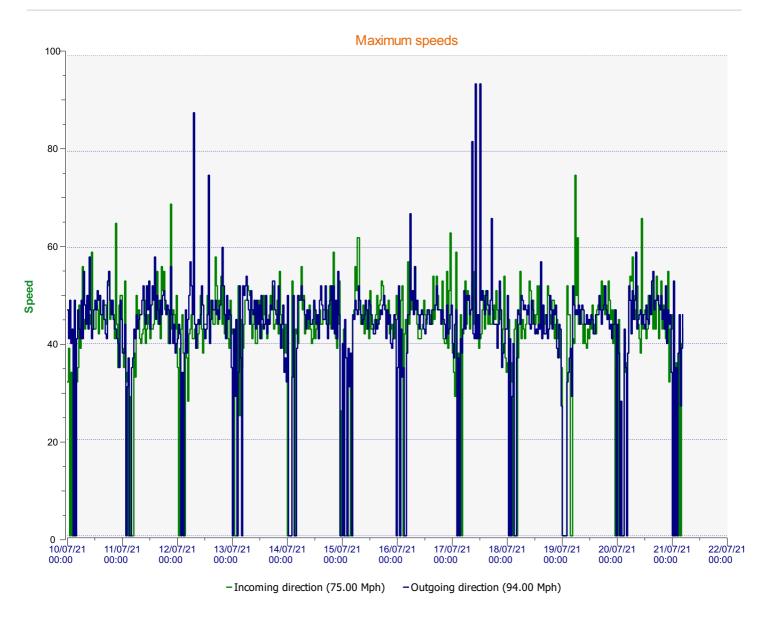

## DÉTECTER • INFORMER • SÉCURISER

| Start date:<br>End date: | Saturday, July 10, 2021 12:00 AM<br>Wednesday, July 21, 2021 5:30 AM |
|--------------------------|----------------------------------------------------------------------|
| Location:                | Stratford Tony Road                                                  |
| Comments:                | 40 mph, Outbound                                                     |