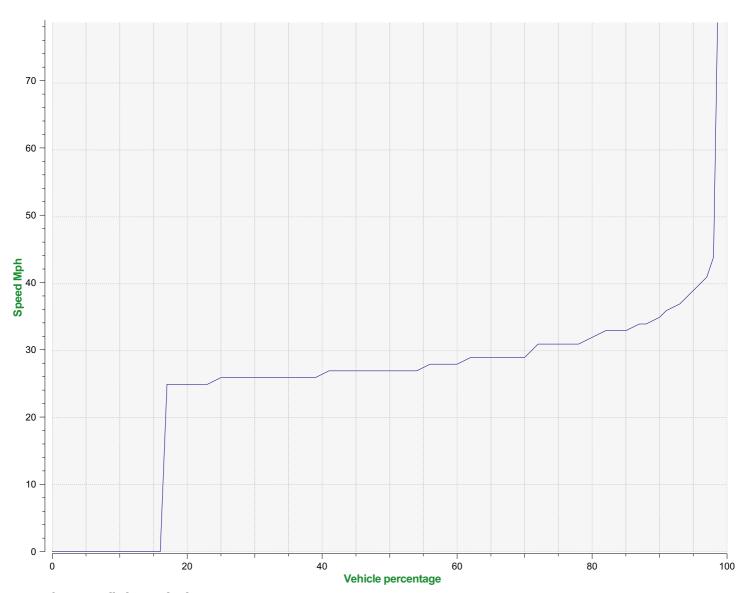

## Speed percentile(outgoing)

**V30:** 26.00Mph **V50:** 27.00Mph **V85:** 33.00Mph

**Start date:** Friday, August 13, 2021 12:00 AM **End date:** Saturday, August 21, 2021 11:00 AM

**Location:** Area 2, Blandford Road Secondary