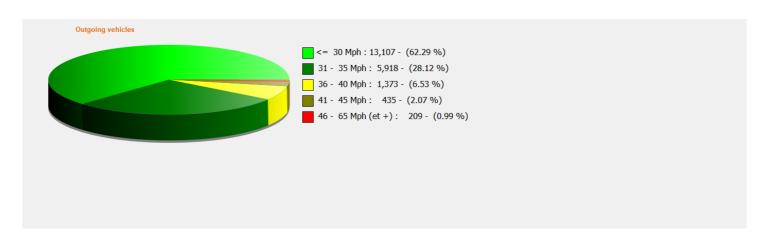

## Speed percentile(outgoing)

**V30:** 26.00Mph **V50:** 27.00Mph **V85:** 33.00Mph

**Start date:** Friday, August 13, 2021 12:00 AM **End date:** Saturday, August 21, 2021 11:00 AM

**Location:** Area 2, Blandford Road Secondary