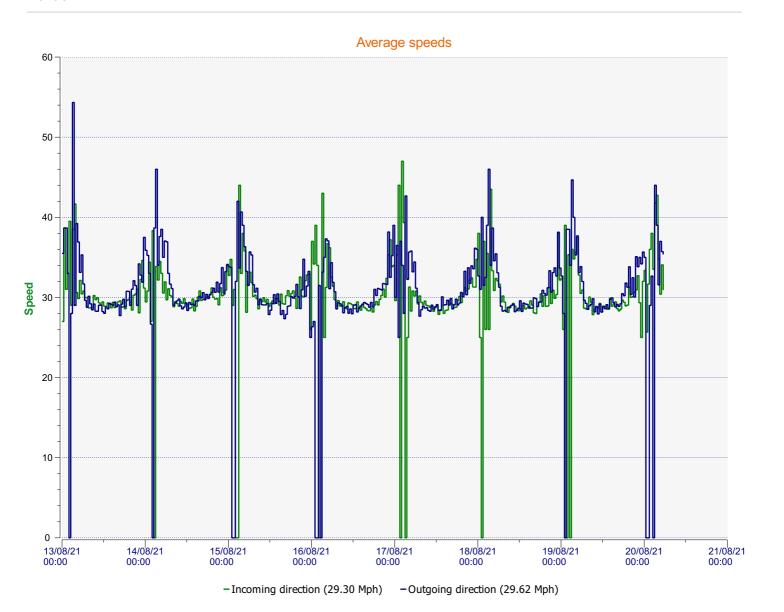

## Speed percentiles (incoming)

**V30:** 26.00Mph **V50:** 27.00Mph **V85:** 33.00Mph

**Start date:** Friday, August 13, 2021 12:00 AM **End date:** Saturday, August 21, 2021 11:00 AM

**Location:** Area 2, Blandford Road Secondary

## Speed percentile(outgoing)

**V30:** 26.00Mph **V50:** 27.00Mph **V85:** 33.00Mph

**Start date:** Friday, August 13, 2021 12:00 AM **End date:** Saturday, August 21, 2021 11:00 AM

**Location:** Area 2, Blandford Road Secondary