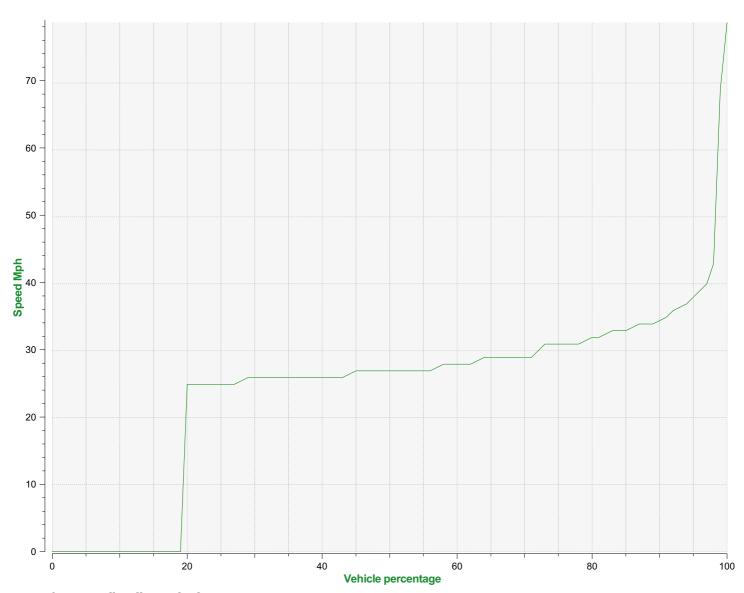

## Speed percentiles (incoming)

**V30:** 26.00Mph **V50:** 27.00Mph **V85:** 33.00Mph

**Start date:** Friday, August 13, 2021 12:00 AM **End date:** Saturday, August 21, 2021 11:00 AM

**Location:** Area 2, Blandford Road Secondary