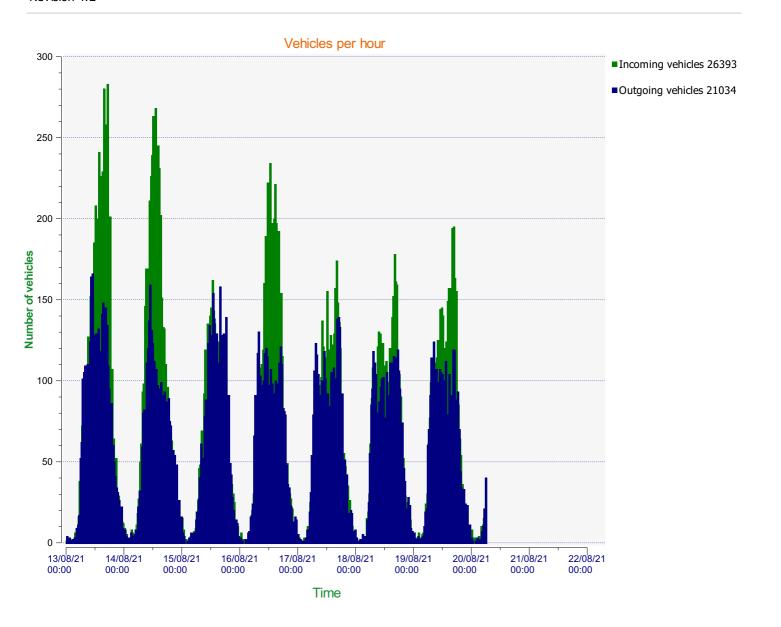

**Location:** Area 2, Blandford Road Secondary



**Location:** Area 2, Blandford Road Secondary



**Location:** Area 2, Blandford Road Secondary



**Location:** Area 2, Blandford Road Secondary



**Location:** Area 2, Blandford Road Secondary



**Location:** Area 2, Blandford Road Secondary



## Speed percentiles (incoming)

**V30:** 26.00Mph **V50:** 27.00Mph **V85:** 33.00Mph

**Start date:** Friday, August 13, 2021 12:00 AM **End date:** Saturday, August 21, 2021 11:00 AM

**Location:** Area 2, Blandford Road Secondary



## Speed percentile(outgoing)

**V30:** 26.00Mph **V50:** 27.00Mph **V85:** 33.00Mph

**Start date:** Friday, August 13, 2021 12:00 AM **End date:** Saturday, August 21, 2021 11:00 AM

**Location:** Area 2, Blandford Road Secondary