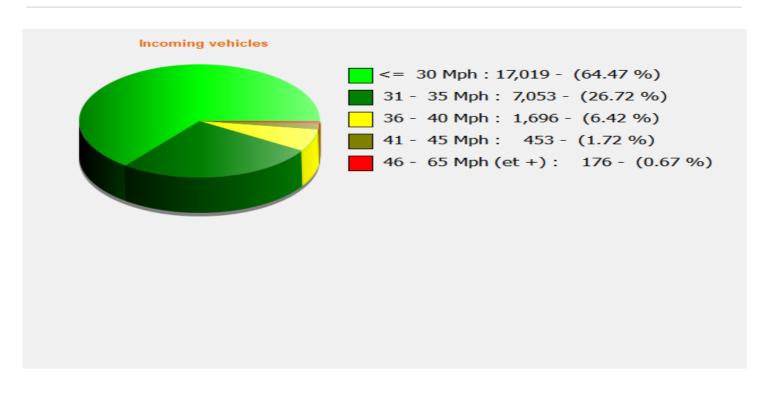

## Speed percentiles (incoming)

**V30:** 26.00Mph **V50:** 27.00Mph **V85:** 33.00Mph

**Start date:** Friday, August 13, 2021 12:00 AM **End date:** Saturday, August 21, 2021 11:00 AM

**Location:** Area 2, Blandford Road Secondary