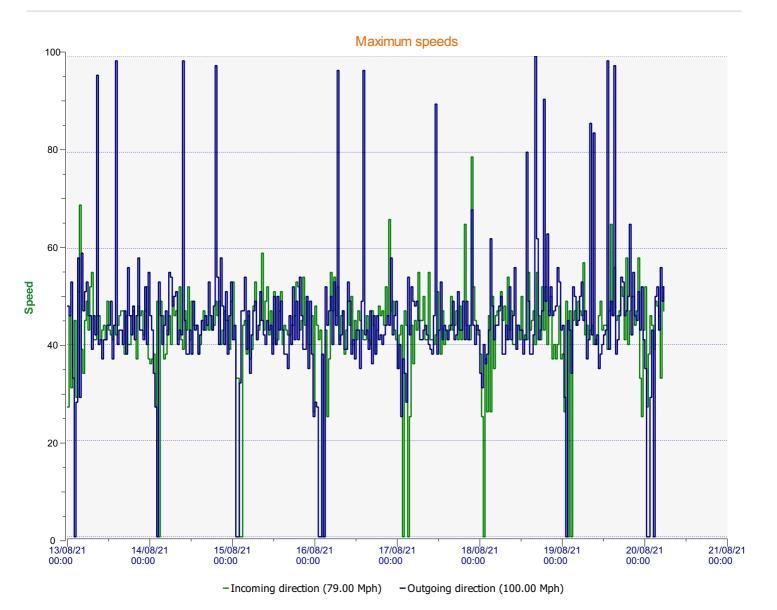

**Location:** Area 2, Blandford Road Secondary



**Location:** Area 2, Blandford Road Secondary



**Location:** Area 2, Blandford Road Secondary



**Location:** Area 2, Blandford Road Secondary



**Location:** Area 2, Blandford Road Secondary



**Location:** Area 2, Blandford Road Secondary



## Speed percentiles (incoming)

**V30:** 26.00Mph **V50:** 27.00Mph **V85:** 33.00Mph

**Start date:** Friday, August 13, 2021 12:00 AM **End date:** Saturday, August 21, 2021 11:00 AM

**Location:** Area 2, Blandford Road Secondary



## Speed percentile(outgoing)

**V30:** 26.00Mph **V50:** 27.00Mph **V85:** 33.00Mph

**Start date:** Friday, August 13, 2021 12:00 AM **End date:** Saturday, August 21, 2021 11:00 AM

**Location:** Area 2, Blandford Road Secondary