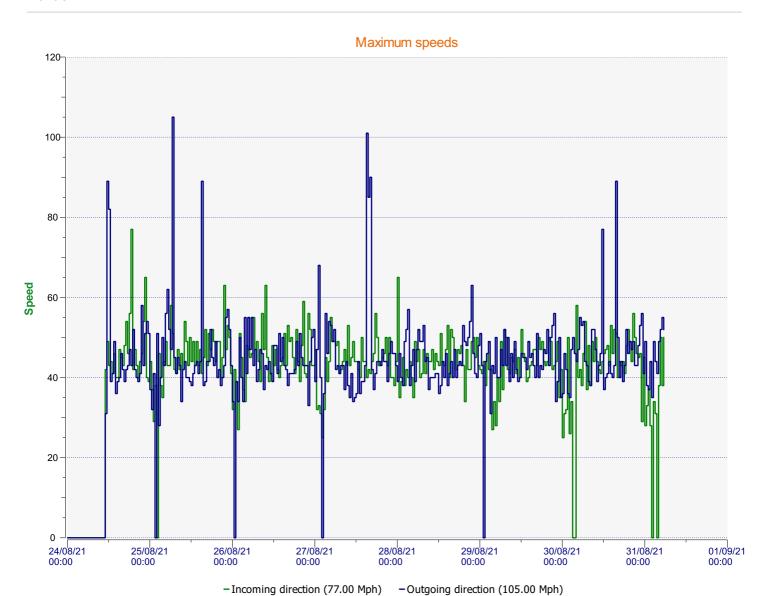

**Location:** Area 2, Blandford Road Secondary



**Location:** Area 2, Blandford Road Secondary



**Location:** Area 2, Blandford Road Secondary



**Location:** Area 2, Blandford Road Secondary



**Location:** Area 2, Blandford Road Secondary



**Location:** Area 2, Blandford Road Secondary



## Speed percentiles (incoming)

**V30:** 26.00Mph **V50:** 27.00Mph **V85:** 33.00Mph

Start date:Tuesday, August 24, 2021 12:00 AMEnd date:Wednesday, September 1, 2021 11:00 AM

**Location:** Area 2, Blandford Road Secondary



## Speed percentile(outgoing)

**V30:** 26.00Mph **V50:** 27.00Mph **V85:** 33.00Mph

**Start date:** Tuesday, August 24, 2021 12:00 AM **End date:** Wednesday, September 1, 2021 11:00 AM

**Location:** Area 2, Blandford Road Secondary