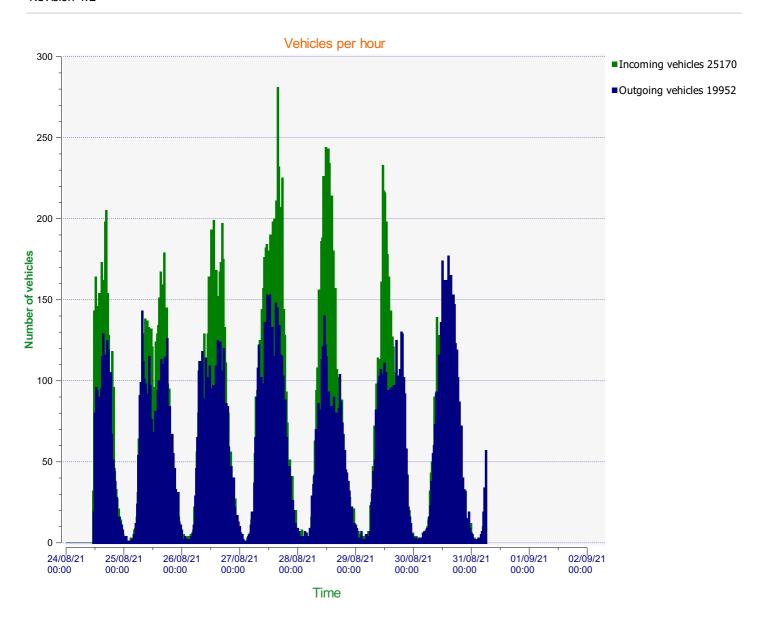

**Location:** Area 2, Blandford Road Secondary



**Location:** Area 2, Blandford Road Secondary



**Location:** Area 2, Blandford Road Secondary



**Location:** Area 2, Blandford Road Secondary



**Location:** Area 2, Blandford Road Secondary



**Location:** Area 2, Blandford Road Secondary



## Speed percentiles (incoming)

**V30:** 26.00Mph **V50:** 27.00Mph **V85:** 33.00Mph

Start date:Tuesday, August 24, 2021 12:00 AMEnd date:Wednesday, September 1, 2021 11:00 AM

**Location:** Area 2, Blandford Road Secondary



## Speed percentile(outgoing)

**V30:** 26.00Mph **V50:** 27.00Mph **V85:** 33.00Mph

**Start date:** Tuesday, August 24, 2021 12:00 AM **End date:** Wednesday, September 1, 2021 11:00 AM

**Location:** Area 2, Blandford Road Secondary