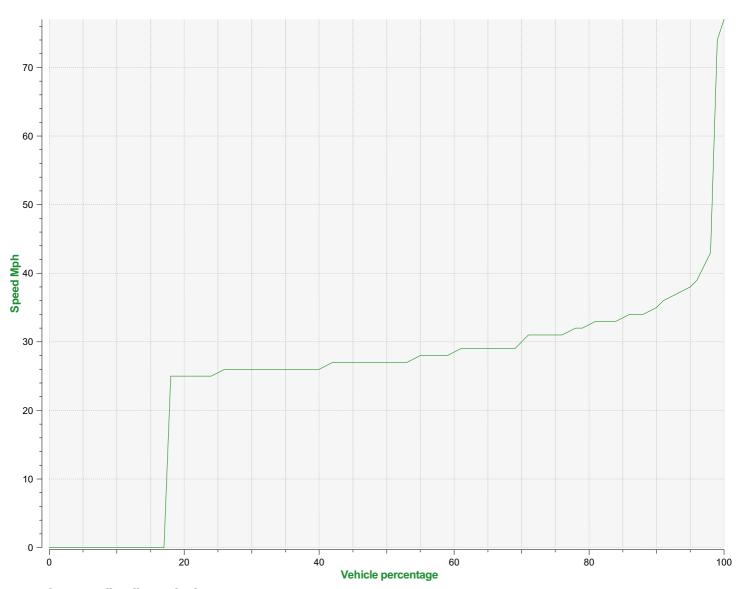

## Speed percentiles (incoming)

**V30:** 26.00Mph **V50:** 27.00Mph **V85:** 33.00Mph

Start date:Tuesday, August 24, 2021 12:00 AMEnd date:Wednesday, September 1, 2021 11:00 AM

**Location:** Area 2, Blandford Road Secondary