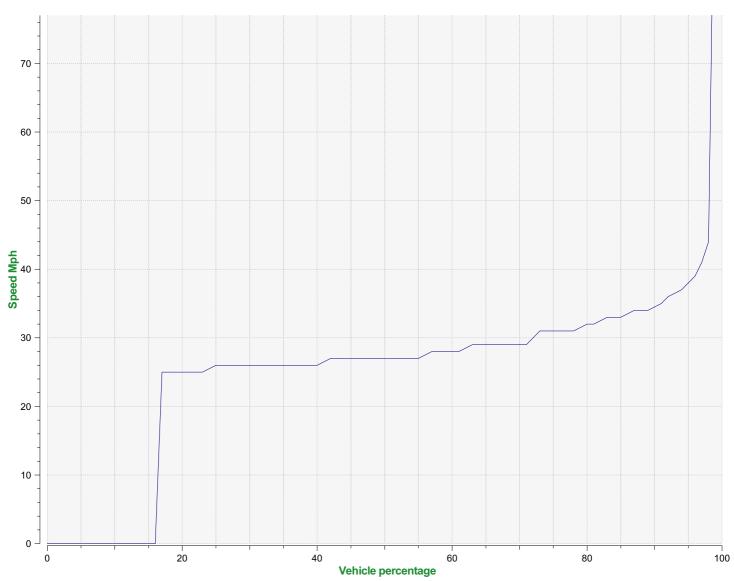

## Speed percentile(outgoing)

**V30:** 26.00Mph **V50:** 27.00Mph **V85:** 33.00Mph

**Start date:** Tuesday, August 24, 2021 12:00 AM **End date:** Wednesday, September 1, 2021 11:00 AM

**Location:** Area 2, Blandford Road Secondary