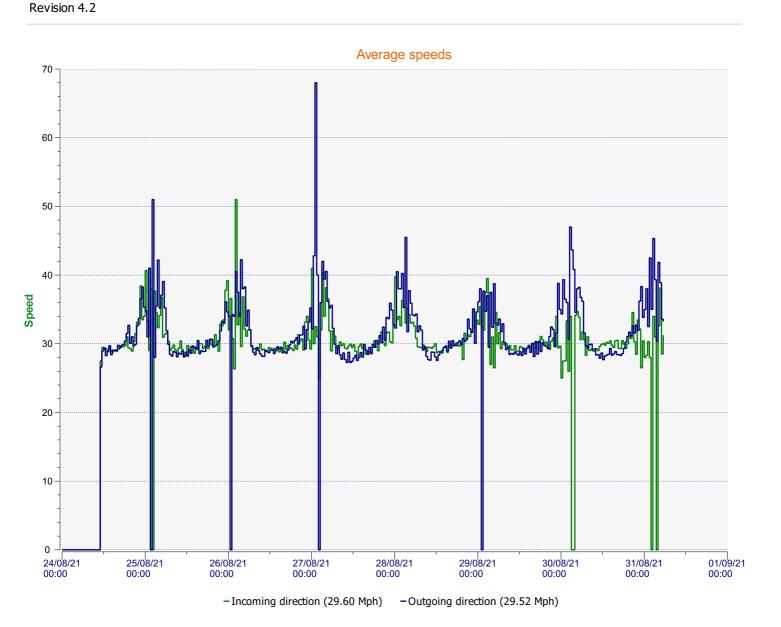

## Speed percentiles (incoming)

**V30:** 26.00Mph **V50:** 27.00Mph **V85:** 33.00Mph

Start date:Tuesday, August 24, 2021 12:00 AMEnd date:Wednesday, September 1, 2021 11:00 AM

**Location:** Area 2, Blandford Road Secondary

## Speed percentile(outgoing)

**V30:** 26.00Mph **V50:** 27.00Mph **V85:** 33.00Mph

**Start date:** Tuesday, August 24, 2021 12:00 AM **End date:** Wednesday, September 1, 2021 11:00 AM

**Location:** Area 2, Blandford Road Secondary