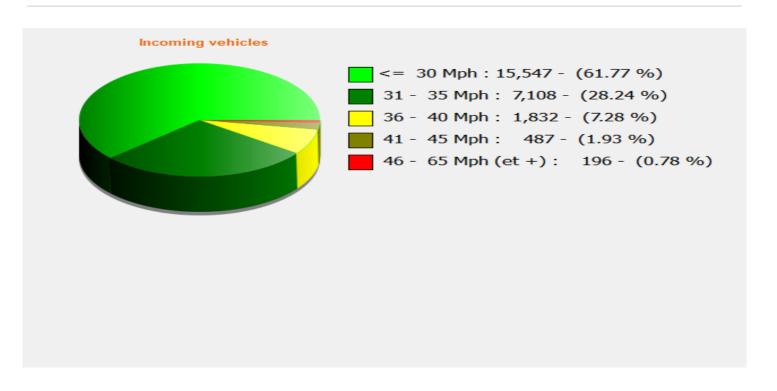

## Speed percentiles (incoming)

**V30:** 26.00Mph **V50:** 27.00Mph **V85:** 33.00Mph

Start date:Tuesday, August 24, 2021 12:00 AMEnd date:Wednesday, September 1, 2021 11:00 AM

**Location:** Area 2, Blandford Road Secondary