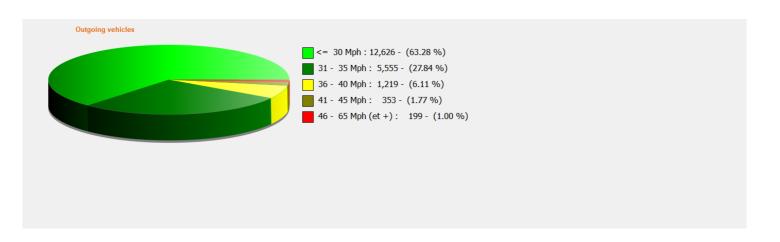

## Speed percentile(outgoing)

**V30:** 26.00Mph **V50:** 27.00Mph **V85:** 33.00Mph

**Start date:** Tuesday, August 24, 2021 12:00 AM **End date:** Wednesday, September 1, 2021 11:00 AM

**Location:** Area 2, Blandford Road Secondary