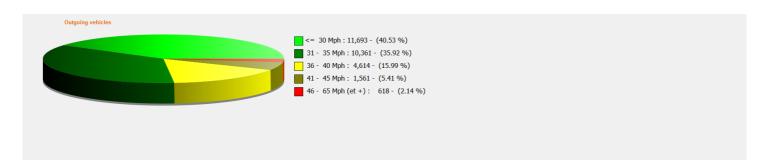

## Speed percentile(outgoing)

**V30:** 27.00Mph **V50:** 31.00Mph **V85:** 37.00Mph

**Start date:** Monday, September 13, 2021 12:00 AM **End date:** Wednesday, September 22, 2021 2:00 PM

**Location:** Area 2, Blandford Road, Secondary