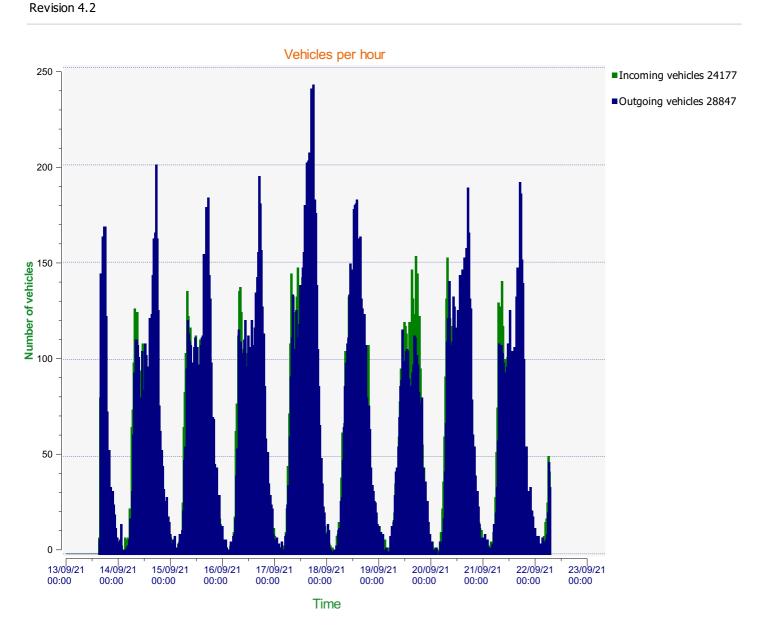

**Location:** Area 2, Blandford Road, Secondary



**Location:** Area 2, Blandford Road, Secondary



**Location:** Area 2, Blandford Road, Secondary



**Location:** Area 2, Blandford Road, Secondary



**Location:** Area 2, Blandford Road, Secondary



**Location:** Area 2, Blandford Road, Secondary



## Speed percentiles (incoming)

**V30:** 25.00Mph **V50:** 26.00Mph **V85:** 31.00Mph

**Start date:** Monday, September 13, 2021 12:00 AM **End date:** Wednesday, September 22, 2021 2:00 PM

**Location:** Area 2, Blandford Road, Secondary



## Speed percentile(outgoing)

**V30:** 27.00Mph **V50:** 31.00Mph **V85:** 37.00Mph

**Start date:** Monday, September 13, 2021 12:00 AM **End date:** Wednesday, September 22, 2021 2:00 PM

**Location:** Area 2, Blandford Road, Secondary