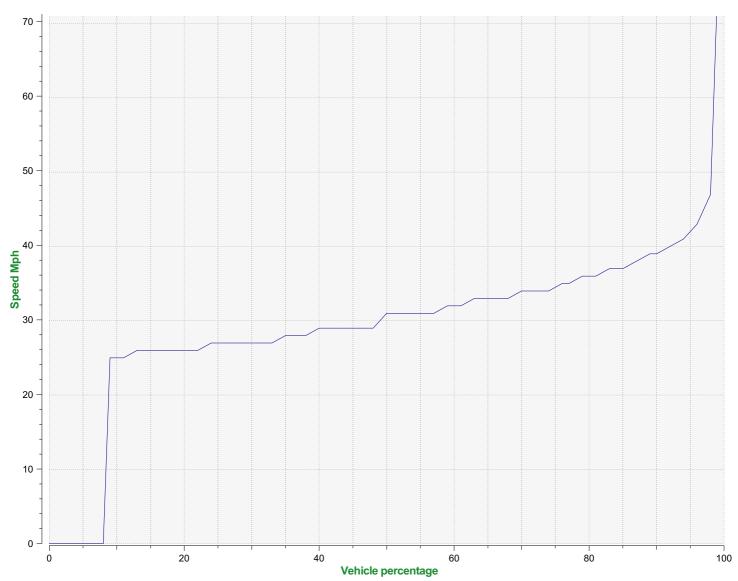

## Speed percentile(outgoing)

**V30:** 27.00Mph **V50:** 31.00Mph **V85:** 37.00Mph

**Start date:** Monday, September 13, 2021 12:00 AM **End date:** Wednesday, September 22, 2021 2:00 PM

**Location:** Area 2, Blandford Road, Secondary