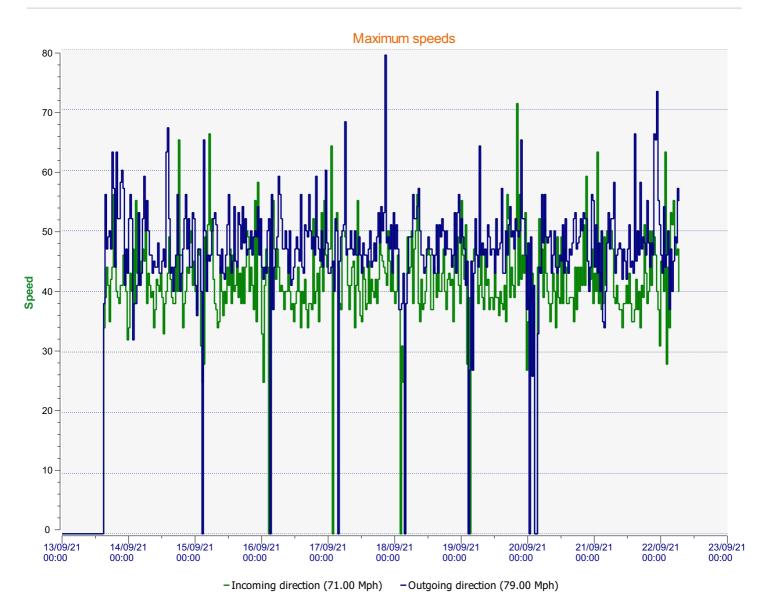

**Location:** Area 2, Blandford Road, Secondary



**Location:** Area 2, Blandford Road, Secondary



**Location:** Area 2, Blandford Road, Secondary



**Location:** Area 2, Blandford Road, Secondary



**Location:** Area 2, Blandford Road, Secondary



**Location:** Area 2, Blandford Road, Secondary



## Speed percentiles (incoming)

**V30:** 25.00Mph **V50:** 26.00Mph **V85:** 31.00Mph

**Start date:** Monday, September 13, 2021 12:00 AM **End date:** Wednesday, September 22, 2021 2:00 PM

**Location:** Area 2, Blandford Road, Secondary



## Speed percentile(outgoing)

**V30:** 27.00Mph **V50:** 31.00Mph **V85:** 37.00Mph

**Start date:** Monday, September 13, 2021 12:00 AM **End date:** Wednesday, September 22, 2021 2:00 PM

**Location:** Area 2, Blandford Road, Secondary