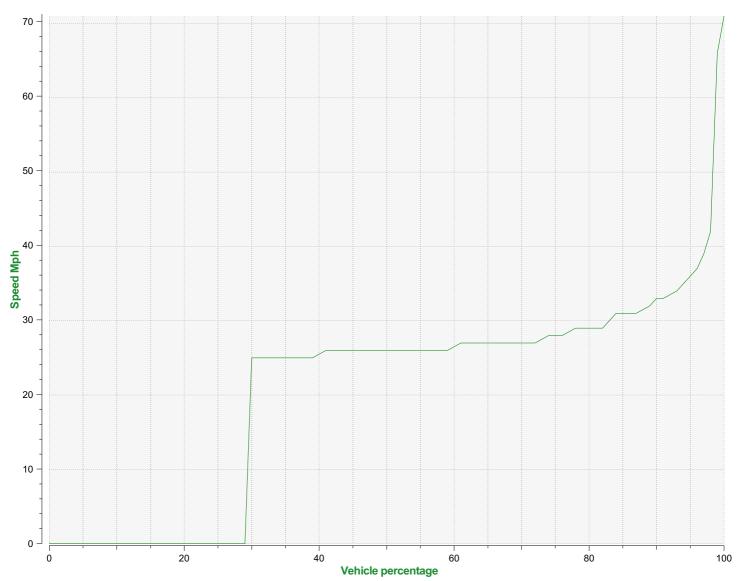

## Speed percentiles (incoming)

**V30:** 25.00Mph **V50:** 26.00Mph **V85:** 31.00Mph

**Start date:** Monday, September 13, 2021 12:00 AM **End date:** Wednesday, September 22, 2021 2:00 PM

**Location:** Area 2, Blandford Road, Secondary