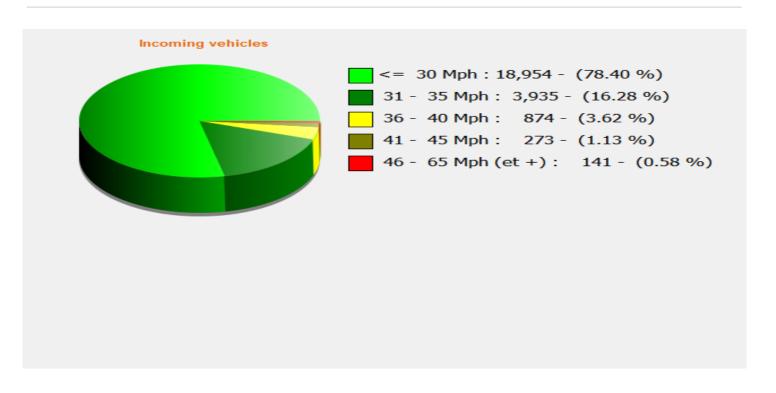

## Speed percentiles (incoming)

**V30:** 25.00Mph **V50:** 26.00Mph **V85:** 31.00Mph

**Start date:** Monday, September 13, 2021 12:00 AM **End date:** Wednesday, September 22, 2021 2:00 PM

**Location:** Area 2, Blandford Road, Secondary