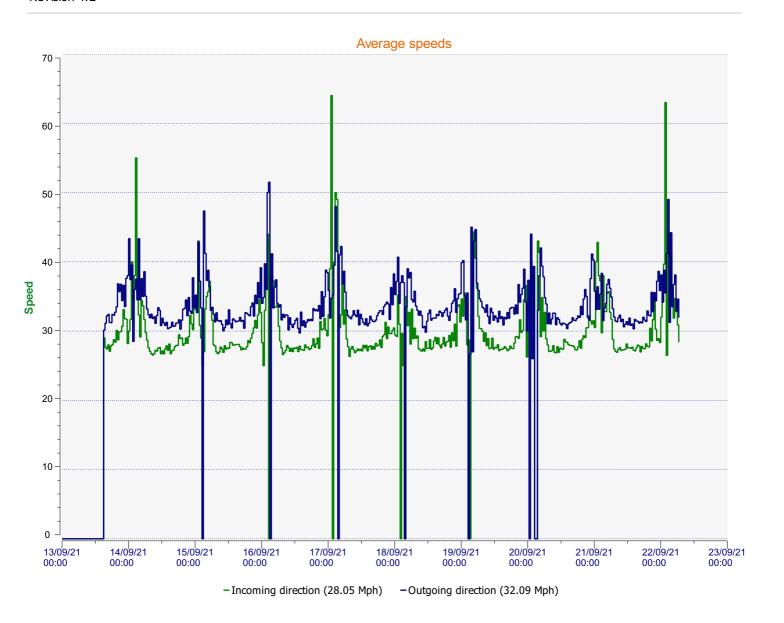

**Location:** Area 2, Blandford Road, Secondary



**Location:** Area 2, Blandford Road, Secondary



**Location:** Area 2, Blandford Road, Secondary



**Location:** Area 2, Blandford Road, Secondary



**Location:** Area 2, Blandford Road, Secondary



**Location:** Area 2, Blandford Road, Secondary



## Speed percentiles (incoming)

**V30:** 25.00Mph **V50:** 26.00Mph **V85:** 31.00Mph

**Start date:** Monday, September 13, 2021 12:00 AM **End date:** Wednesday, September 22, 2021 2:00 PM

**Location:** Area 2, Blandford Road, Secondary



## Speed percentile(outgoing)

**V30:** 27.00Mph **V50:** 31.00Mph **V85:** 37.00Mph

**Start date:** Monday, September 13, 2021 12:00 AM **End date:** Wednesday, September 22, 2021 2:00 PM

**Location:** Area 2, Blandford Road, Secondary