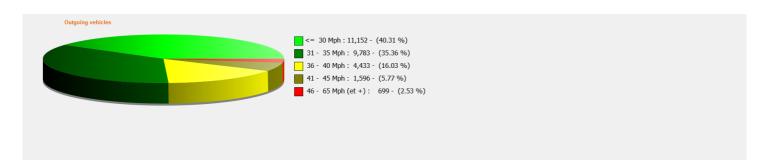

## Speed percentile(outgoing)

**V30:** 27.00Mph **V50:** 31.00Mph **V85:** 37.00Mph

**Start date:** Sunday, October 3, 2021 12:00 AM **End date:** Friday, October 15, 2021 2:00 PM

**Location:** Area 2, Blandford Road, Secondary