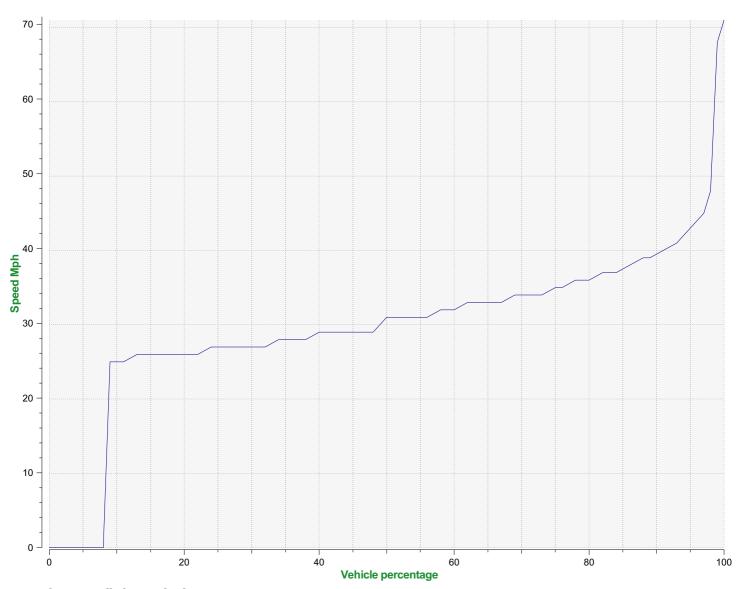

## Speed percentile(outgoing)

**V30:** 27.00Mph **V50:** 31.00Mph **V85:** 37.00Mph

**Start date:** Sunday, October 3, 2021 12:00 AM **End date:** Friday, October 15, 2021 2:00 PM

**Location:** Area 2, Blandford Road, Secondary