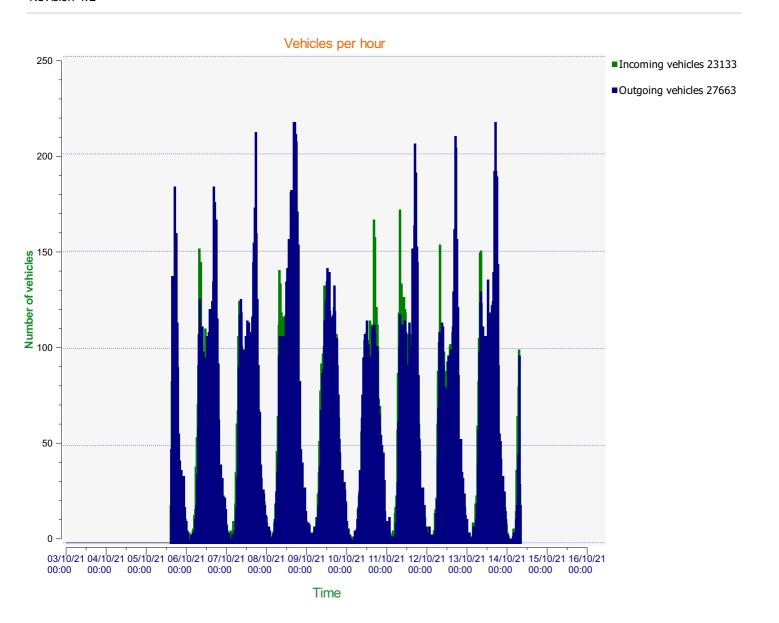

**Location:** Area 2, Blandford Road, Secondary

**Location:** Area 2, Blandford Road, Secondary

**Location:** Area 2, Blandford Road, Secondary

**Location:** Area 2, Blandford Road, Secondary

**Location:** Area 2, Blandford Road, Secondary