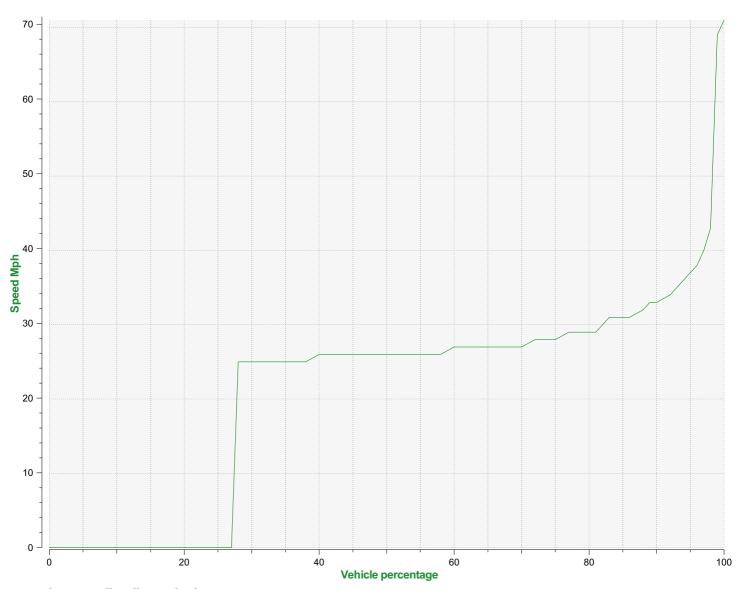

## Speed percentiles (incoming)

**V30:** 25.00Mph **V50:** 26.00Mph **V85:** 31.00Mph

**Start date:** Sunday, October 3, 2021 12:00 AM **End date:** Friday, October 15, 2021 2:00 PM

**Location:** Area 2, Blandford Road, Secondary