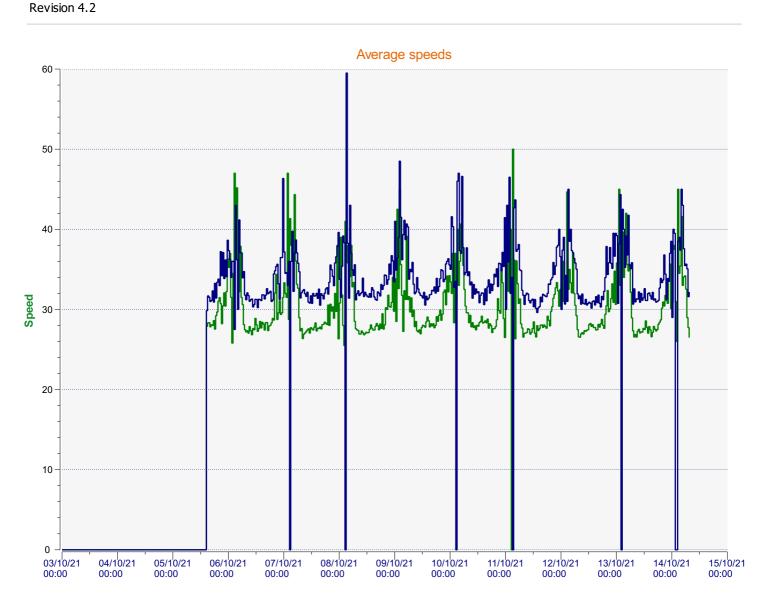

**Location:** Area 2, Blandford Road, Secondary

-Outgoing direction (32.20 Mph)

**Start date:** Sunday, October 3, 2021 12:00 AM **End date:** Friday, October 15, 2021 2:00 PM

-Incoming direction (28.23 Mph)