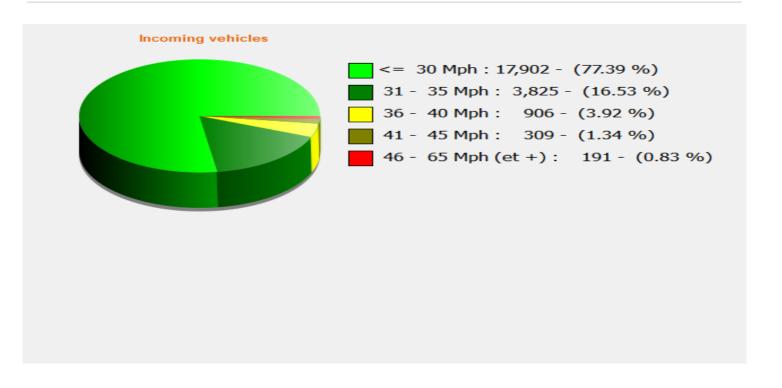

## Speed percentiles (incoming)

**V30:** 25.00Mph **V50:** 26.00Mph **V85:** 31.00Mph

**Start date:** Sunday, October 3, 2021 12:00 AM **End date:** Friday, October 15, 2021 2:00 PM

**Location:** Area 2, Blandford Road, Secondary