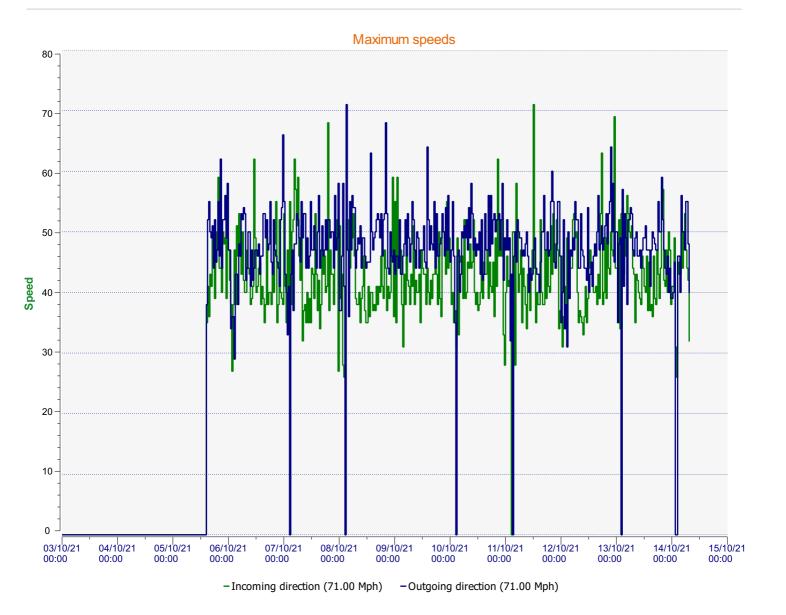

**Location:** Area 2, Blandford Road, Secondary

**Location:** Area 2, Blandford Road, Secondary

**Location:** Area 2, Blandford Road, Secondary

**Location:** Area 2, Blandford Road, Secondary

**Location:** Area 2, Blandford Road, Secondary