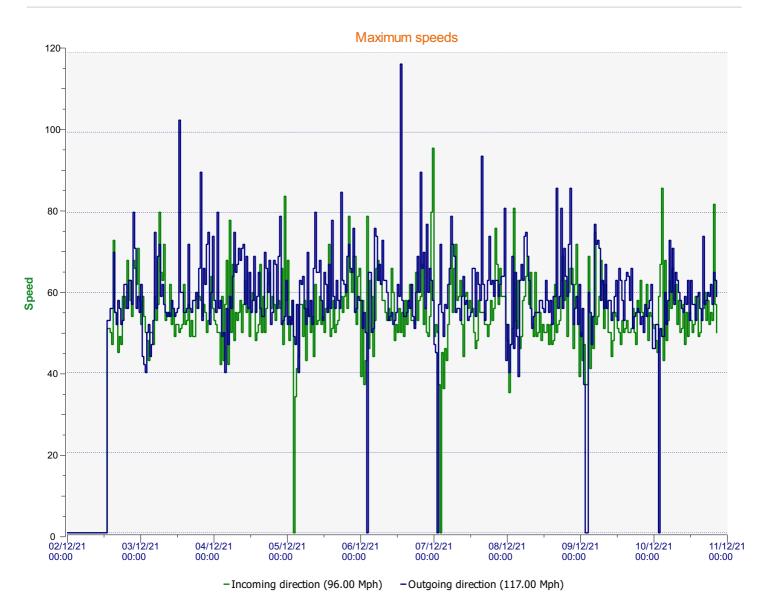

## DÉTECTER • INFORMER • SÉCURISER

| Start date: | Thursday, December 2, 2021 12:00 AM |  |
|-------------|-------------------------------------|--|
| End date:   | Sunday, December 12, 2021 3:00 PM   |  |
|             |                                     |  |
| Location:   | Salisbury Road, Secondary           |  |
|             |                                     |  |
| Comments:   | 40 mph, Inbound                     |  |
|             |                                     |  |

| Start date:<br>End date: | Thursday, December 2, 2021 12:00 AM<br>Sunday, December 12, 2021 3:00 PM |  |
|--------------------------|--------------------------------------------------------------------------|--|
| Location:                | Salisbury Road, Secondary                                                |  |
|                          |                                                                          |  |
| Comments:                | 40 mph, Inbound                                                          |  |

| Start date: | Thursday, December 2, 2021 12:00 AM |
|-------------|-------------------------------------|
| End date:   | Sunday, December 12, 2021 3:00 PM   |
| Location:   | Salisbury Road, Secondary           |
| Comments:   | 40 mph, Inbound                     |
|             |                                     |

| Thursday, December 2, 2021 12:00 AM |
|-------------------------------------|
| Sunday, December 12, 2021 3:00 PM   |
| Salisbury Road, Secondary           |
| 40 mph, Inbound                     |
|                                     |

| Start date: | Thursday, December 2, 2021 12:00 AM |
|-------------|-------------------------------------|
| End date:   | Sunday, December 12, 2021 3:00 PM   |
| Location:   | Salisbury Road, Secondary           |
| Comments:   | 40 mph, Inbound                     |

Reference : 2021-12-02 to 2021-12-12 Labelled.pdf

Location: Salisbury Road, Secondary

Comments: 40 mph, Inbound

| Start date:<br>End date: | Thursday, December 2, 2021 12:00 AM<br>Sunday, December 12, 2021 3:00 PM |
|--------------------------|--------------------------------------------------------------------------|
| Location:                | Salisbury Road, Secondary                                                |
| Comments:                | 40 mph, Inbound                                                          |