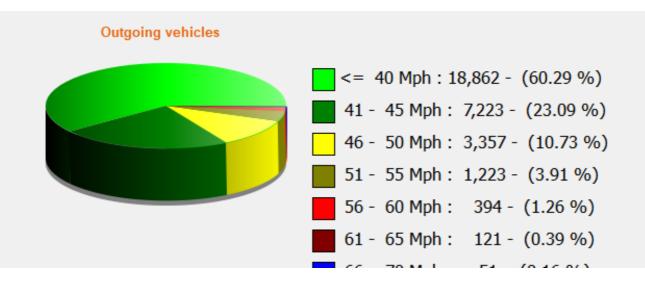

## DÉTECTER • INFORMER • SÉCURISER

| Start date: | Thursday, December 2, 2021 12:00 AM |  |
|-------------|-------------------------------------|--|
| End date:   | Sunday, December 12, 2021 3:00 PM   |  |
|             |                                     |  |
| Location:   | Salisbury Road, Secondary           |  |
|             |                                     |  |
| Comments:   | 40 mph, Inbound                     |  |
|             |                                     |  |