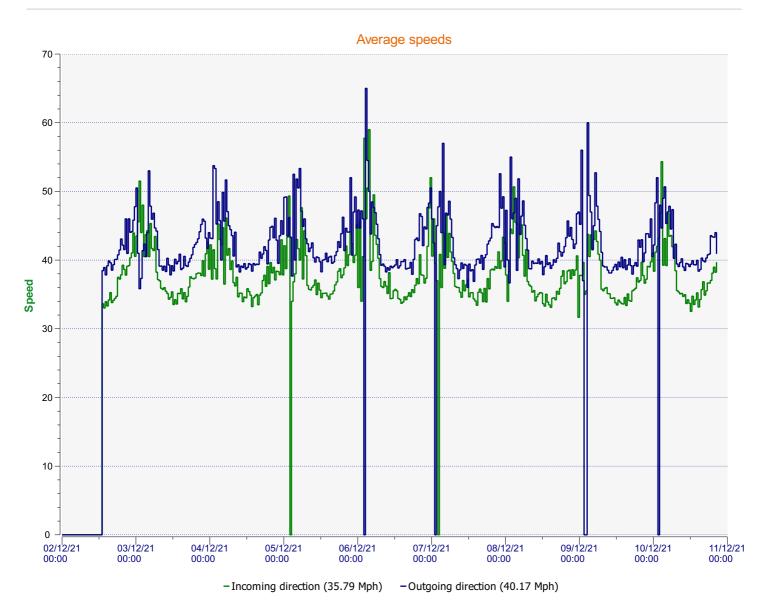

## DÉTECTER • INFORMER • SÉCURISER

| Start date: | Thursday, December 2, 2021 12:00 AM |  |
|-------------|-------------------------------------|--|
| End date:   | Sunday, December 12, 2021 3:00 PM   |  |
|             |                                     |  |
| Location:   | Salisbury Road, Secondary           |  |
|             |                                     |  |
| Comments:   | 40 mph, Inbound                     |  |
|             |                                     |  |

| Start date:<br>End date: | Thursday, December 2, 2021 12:00 AM<br>Sunday, December 12, 2021 3:00 PM |  |
|--------------------------|--------------------------------------------------------------------------|--|
| Location:                | Salisbury Road, Secondary                                                |  |
|                          |                                                                          |  |
| Comments:                | 40 mph, Inbound                                                          |  |

| Start date: | Thursday, December 2, 2021 12:00 AM |
|-------------|-------------------------------------|
| End date:   | Sunday, December 12, 2021 3:00 PM   |
| Location:   | Salisbury Road, Secondary           |
| Comments:   | 40 mph, Inbound                     |
|             |                                     |

| Thursday, December 2, 2021 12:00 AM |
|-------------------------------------|
| Sunday, December 12, 2021 3:00 PM   |
| Salisbury Road, Secondary           |
| 40 mph, Inbound                     |
|                                     |

| Start date: | Thursday, December 2, 2021 12:00 AM |
|-------------|-------------------------------------|
| End date:   | Sunday, December 12, 2021 3:00 PM   |
| Location:   | Salisbury Road, Secondary           |
| Comments:   | 40 mph, Inbound                     |

Reference : 2021-12-02 to 2021-12-12 Labelled.pdf

Location: Salisbury Road, Secondary

Comments: 40 mph, Inbound

| Start date:<br>End date: | Thursday, December 2, 2021 12:00 AM<br>Sunday, December 12, 2021 3:00 PM |
|--------------------------|--------------------------------------------------------------------------|
| Location:                | Salisbury Road, Secondary                                                |
| Comments:                | 40 mph, Inbound                                                          |