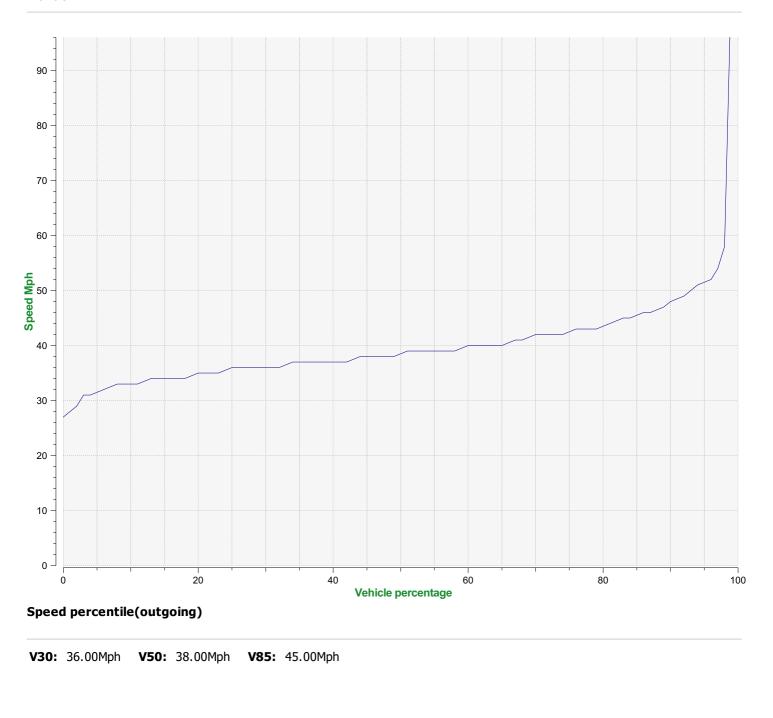

| Start date: | Thursday, December 2, 2021 12:00 AM |
|-------------|-------------------------------------|
| End date:   | Sunday, December 12, 2021 3:00 PM   |
| Location:   | Salisbury Road, Secondary           |
| Comments:   | 40 mph, Inbound                     |
|             |                                     |