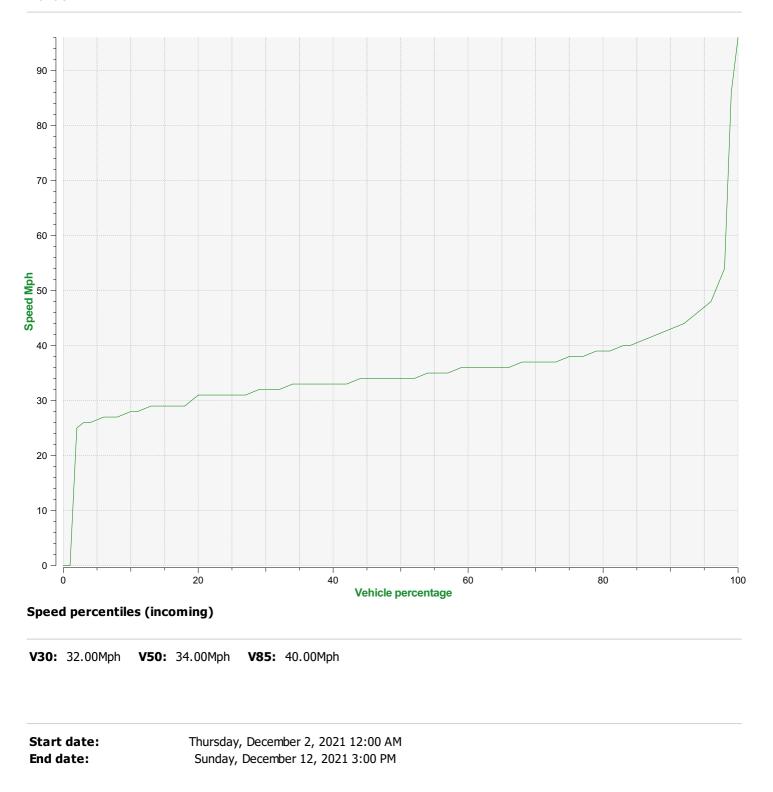

| Start date:<br>End date: | Thursday, December 2, 2021 12:00 AM<br>Sunday, December 12, 2021 3:00 PM |  |
|--------------------------|--------------------------------------------------------------------------|--|
| Location:                | Salisbury Road, Secondary                                                |  |
|                          |                                                                          |  |
| Comments:                | 40 mph, Inbound                                                          |  |