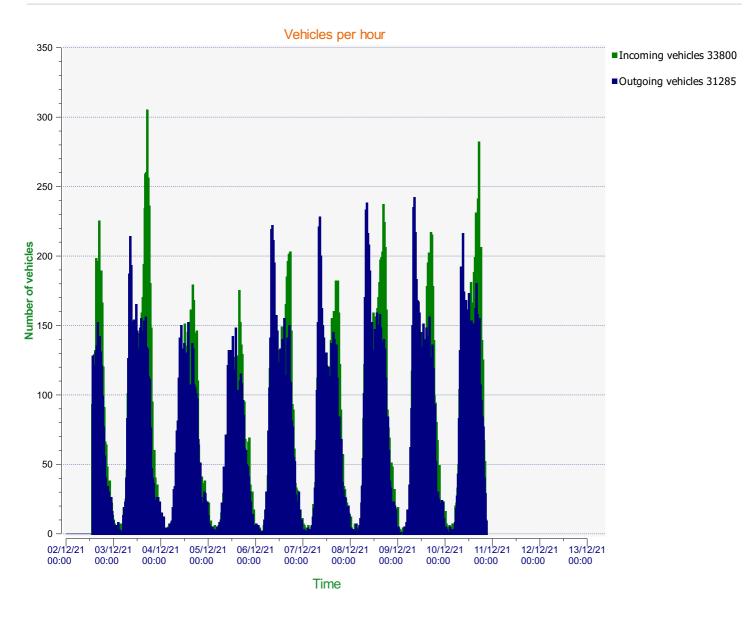

## DÉTECTER • INFORMER • SÉCURISER

| Start date: | Thursday, December 2, 2021 12:00 AM |  |
|-------------|-------------------------------------|--|
| End date:   | Sunday, December 12, 2021 3:00 PM   |  |
|             |                                     |  |
| Location:   | Salisbury Road, Secondary           |  |
|             |                                     |  |
| Comments:   | 40 mph, Inbound                     |  |
|             |                                     |  |

| Start date:<br>End date: | Thursday, December 2, 2021 12:00 AM<br>Sunday, December 12, 2021 3:00 PM |  |
|--------------------------|--------------------------------------------------------------------------|--|
| Location:                | Salisbury Road, Secondary                                                |  |
|                          |                                                                          |  |
| Comments:                | 40 mph, Inbound                                                          |  |

| Start date: | Thursday, December 2, 2021 12:00 AM |
|-------------|-------------------------------------|
| End date:   | Sunday, December 12, 2021 3:00 PM   |
| Location:   | Salisbury Road, Secondary           |
| Comments:   | 40 mph, Inbound                     |
|             |                                     |

| Thursday, December 2, 2021 12:00 AM |
|-------------------------------------|
| Sunday, December 12, 2021 3:00 PM   |
| Salisbury Road, Secondary           |
| 40 mph, Inbound                     |
|                                     |

| Start date: | Thursday, December 2, 2021 12:00 AM |
|-------------|-------------------------------------|
| End date:   | Sunday, December 12, 2021 3:00 PM   |
| Location:   | Salisbury Road, Secondary           |
| Comments:   | 40 mph, Inbound                     |

Reference : 2021-12-02 to 2021-12-12 Labelled.pdf

Location: Salisbury Road, Secondary

Comments: 40 mph, Inbound

| Start date:<br>End date: | Thursday, December 2, 2021 12:00 AM<br>Sunday, December 12, 2021 3:00 PM |
|--------------------------|--------------------------------------------------------------------------|
| Location:                | Salisbury Road, Secondary                                                |
| Comments:                | 40 mph, Inbound                                                          |