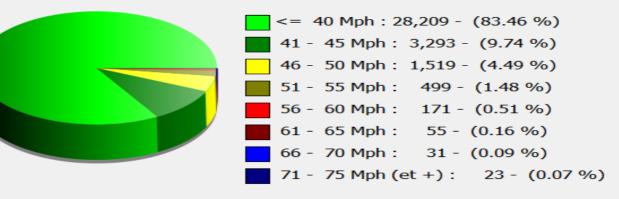

## DÉTECTER • INFORMER • SÉCURISER

| Start date: | Thursday, December 2, 2021 12:00 AM |  |
|-------------|-------------------------------------|--|
| End date:   | Sunday, December 12, 2021 3:00 PM   |  |
|             |                                     |  |
| Location:   | Salisbury Road, Secondary           |  |
|             |                                     |  |
| Comments:   | 40 mph, Inbound                     |  |
|             |                                     |  |

| Start date:<br>End date: | Thursday, December 2, 2021 12:00 AM<br>Sunday, December 12, 2021 3:00 PM |  |
|--------------------------|--------------------------------------------------------------------------|--|
| Location:                | Salisbury Road, Secondary                                                |  |
|                          |                                                                          |  |
| Comments:                | 40 mph, Inbound                                                          |  |

| Start date: | Thursday, December 2, 2021 12:00 AM |
|-------------|-------------------------------------|
| End date:   | Sunday, December 12, 2021 3:00 PM   |
| Location:   | Salisbury Road, Secondary           |
| Comments:   | 40 mph, Inbound                     |
|             |                                     |

| Thursday, December 2, 2021 12:00 AM |
|-------------------------------------|
| Sunday, December 12, 2021 3:00 PM   |
| Salisbury Road, Secondary           |
| 40 mph, Inbound                     |
|                                     |

| Start date: | Thursday, December 2, 2021 12:00 AM |
|-------------|-------------------------------------|
| End date:   | Sunday, December 12, 2021 3:00 PM   |
| Location:   | Salisbury Road, Secondary           |
| Comments:   | 40 mph, Inbound                     |

Reference : 2021-12-02 to 2021-12-12 Labelled.pdf

Location: Salisbury Road, Secondary

Comments: 40 mph, Inbound

| Start date:<br>End date: | Thursday, December 2, 2021 12:00 AM<br>Sunday, December 12, 2021 3:00 PM |
|--------------------------|--------------------------------------------------------------------------|
| Location:                | Salisbury Road, Secondary                                                |
| Comments:                | 40 mph, Inbound                                                          |