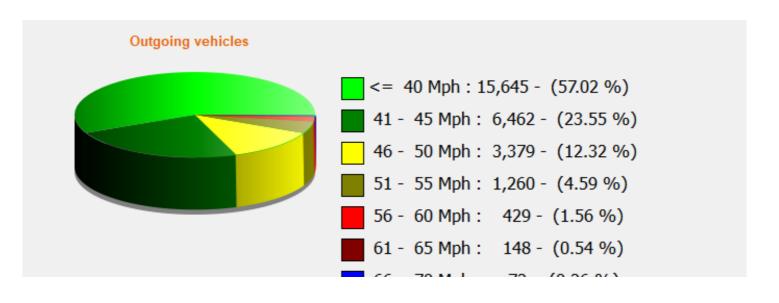

## Speed percentile(outgoing)

**V30:** 36.00Mph **V50:** 39.00Mph **V85:** 46.00Mph

**Start date:** Thursday, December 16, 2021 12:00 AM **End date:** Sunday, December 26, 2021 3:00 PM

**Location:** Salisbury Road, Secondary