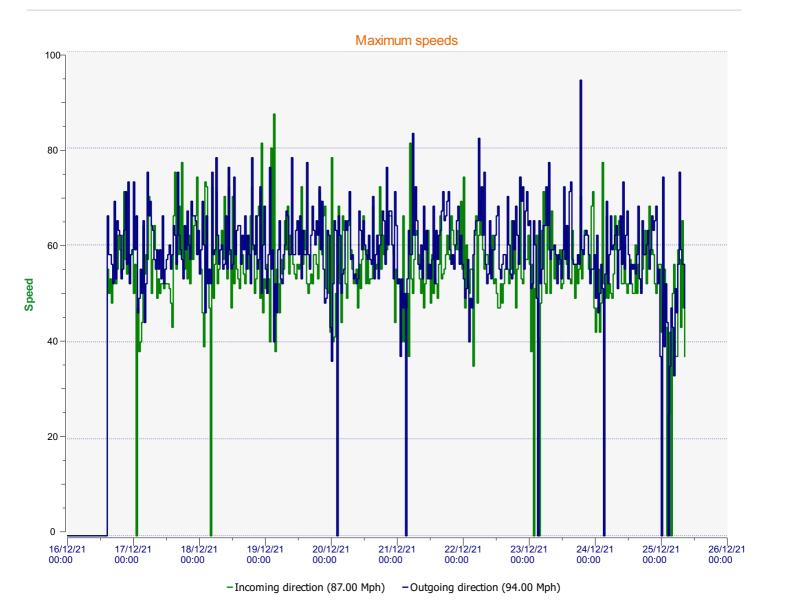

**Location:** Salisbury Road, Secondary



**Location:** Salisbury Road, Secondary



**Location:** Salisbury Road, Secondary



**Location:** Salisbury Road, Secondary



**Location:** Salisbury Road, Secondary



**Location:** Salisbury Road, Secondary



## Speed percentiles (incoming)

**V30:** 33.00Mph **V50:** 35.00Mph **V85:** 41.00Mph

**Start date:** Thursday, December 16, 2021 12:00 AM **End date:** Sunday, December 26, 2021 3:00 PM

**Location:** Salisbury Road, Secondary



## Speed percentile(outgoing)

**V30:** 36.00Mph **V50:** 39.00Mph **V85:** 46.00Mph

**Start date:** Thursday, December 16, 2021 12:00 AM **End date:** Sunday, December 26, 2021 3:00 PM

**Location:** Salisbury Road, Secondary