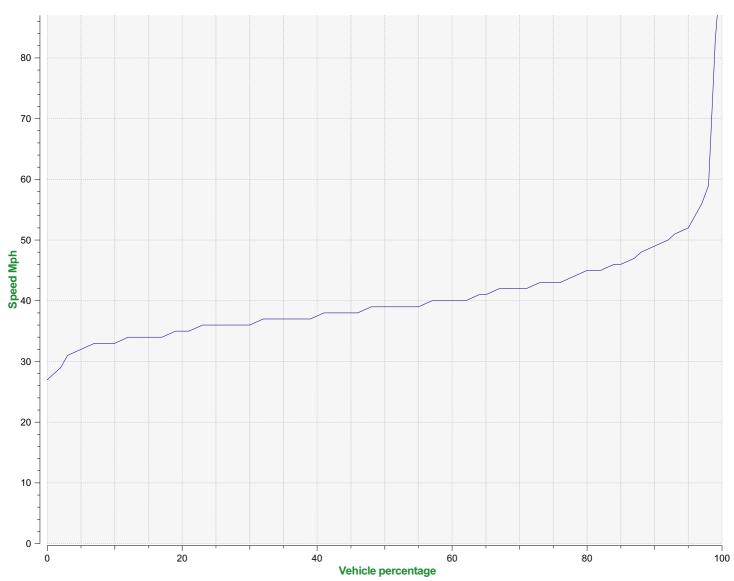

## Speed percentile(outgoing)

**V30:** 36.00Mph **V50:** 39.00Mph **V85:** 46.00Mph

**Start date:** Thursday, December 16, 2021 12:00 AM **End date:** Sunday, December 26, 2021 3:00 PM

**Location:** Salisbury Road, Secondary