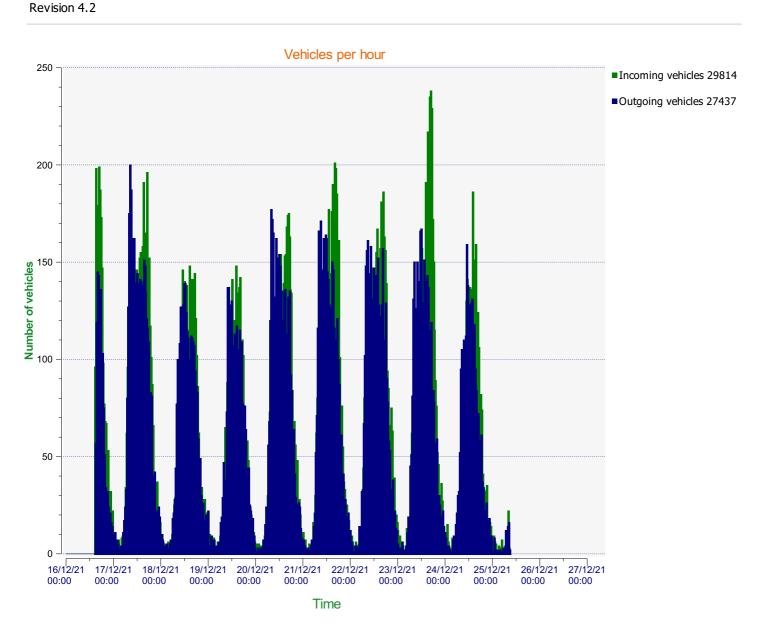

**Location:** Salisbury Road, Secondary



**Location:** Salisbury Road, Secondary



**Location:** Salisbury Road, Secondary



**Location:** Salisbury Road, Secondary



**Location:** Salisbury Road, Secondary



**Location:** Salisbury Road, Secondary



## Speed percentiles (incoming)

**V30:** 33.00Mph **V50:** 35.00Mph **V85:** 41.00Mph

**Start date:** Thursday, December 16, 2021 12:00 AM **End date:** Sunday, December 26, 2021 3:00 PM

**Location:** Salisbury Road, Secondary



## Speed percentile(outgoing)

**V30:** 36.00Mph **V50:** 39.00Mph **V85:** 46.00Mph

**Start date:** Thursday, December 16, 2021 12:00 AM **End date:** Sunday, December 26, 2021 3:00 PM

**Location:** Salisbury Road, Secondary