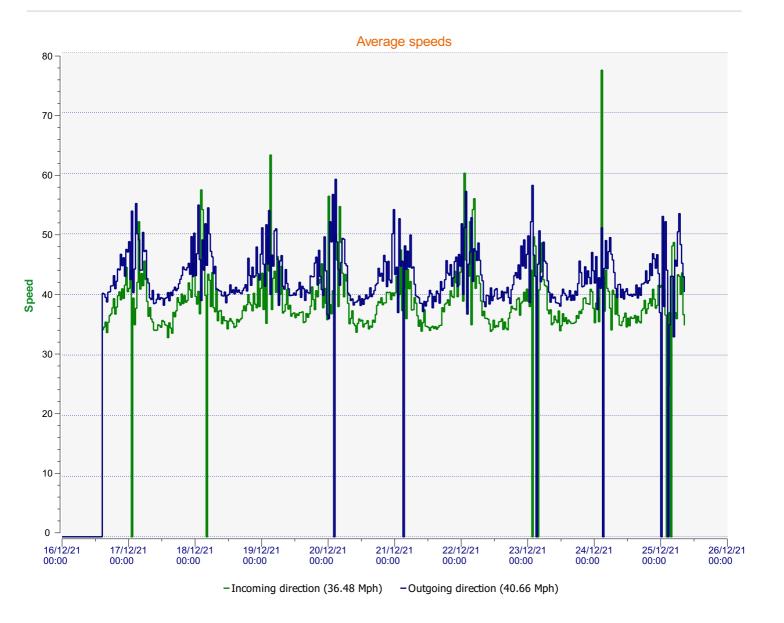

## Speed percentiles (incoming)

**V30:** 33.00Mph **V50:** 35.00Mph **V85:** 41.00Mph

**Start date:** Thursday, December 16, 2021 12:00 AM **End date:** Sunday, December 26, 2021 3:00 PM

**Location:** Salisbury Road, Secondary

## Speed percentile(outgoing)

**V30:** 36.00Mph **V50:** 39.00Mph **V85:** 46.00Mph

**Start date:** Thursday, December 16, 2021 12:00 AM **End date:** Sunday, December 26, 2021 3:00 PM

**Location:** Salisbury Road, Secondary