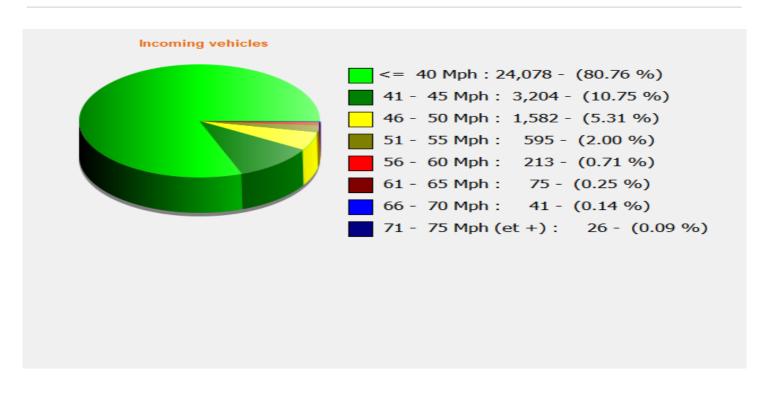

## Speed percentiles (incoming)

**V30:** 33.00Mph **V50:** 35.00Mph **V85:** 41.00Mph

**Start date:** Thursday, December 16, 2021 12:00 AM **End date:** Sunday, December 26, 2021 3:00 PM

**Location:** Salisbury Road, Secondary