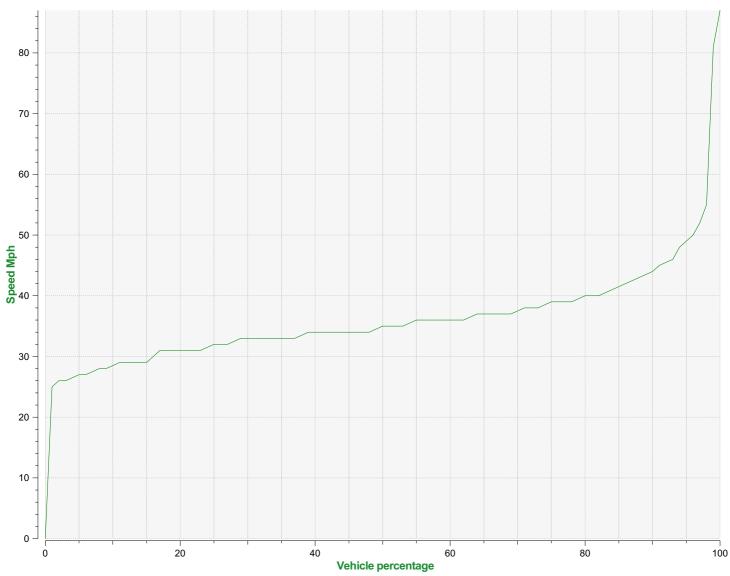

## Speed percentiles (incoming)

**V30:** 33.00Mph **V50:** 35.00Mph **V85:** 41.00Mph

**Start date:** Thursday, December 16, 2021 12:00 AM **End date:** Sunday, December 26, 2021 3:00 PM

**Location:** Salisbury Road, Secondary