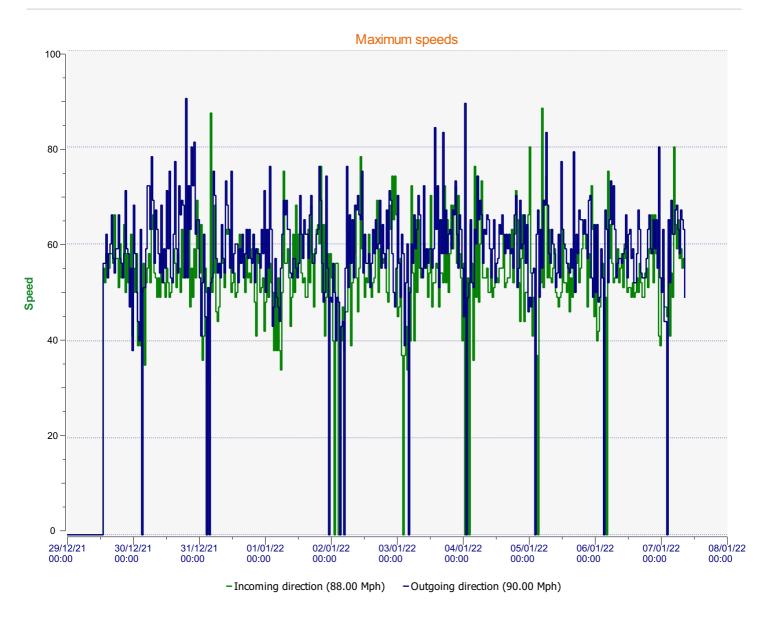

## DÉTECTER • INFORMER • SÉCURISER

| Start date: | Wednesday, December 29, 2021 12:00 AM |  |
|-------------|---------------------------------------|--|
| End date:   | Sunday, January 9, 2022 3:00 PM       |  |
|             |                                       |  |
| Location:   | Salisbury Road, Secondary             |  |
|             |                                       |  |
| Comments:   | 40 mph, Inbound                       |  |
|             |                                       |  |