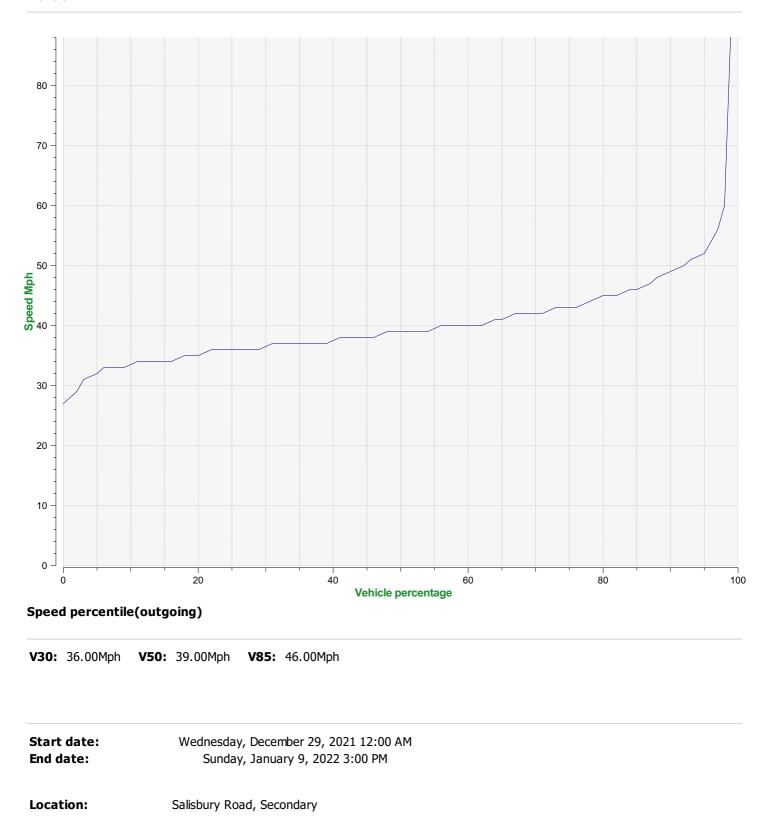

| Start date:<br>End date: | Wednesday, December 29, 2021 12:00 AM<br>Sunday, January 9, 2022 3:00 PM |  |
|--------------------------|--------------------------------------------------------------------------|--|
| Location:                | Salisbury Road, Secondary                                                |  |
| Comments:                | 40 mph, Inbound                                                          |  |

| Start date: | Wednesday, December 29, 2021 12:00 AM |  |
|-------------|---------------------------------------|--|
| End date:   | Sunday, January 9, 2022 3:00 PM       |  |
| Location:   | Salisbury Road, Secondary             |  |
| Comments:   | 40 mph, Inbound                       |  |