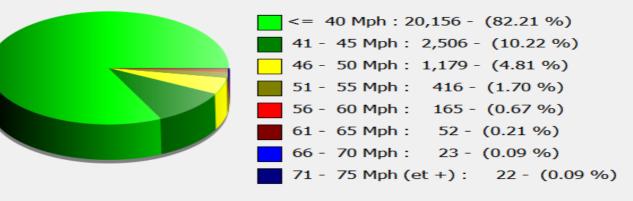

## DÉTECTER • INFORMER • SÉCURISER

| Start date: | Wednesday, December 29, 2021 12:00 AM |  |
|-------------|---------------------------------------|--|
| End date:   | Sunday, January 9, 2022 3:00 PM       |  |
|             |                                       |  |
| Location:   | Salisbury Road, Secondary             |  |
|             |                                       |  |
| Comments:   | 40 mph, Inbound                       |  |
|             |                                       |  |