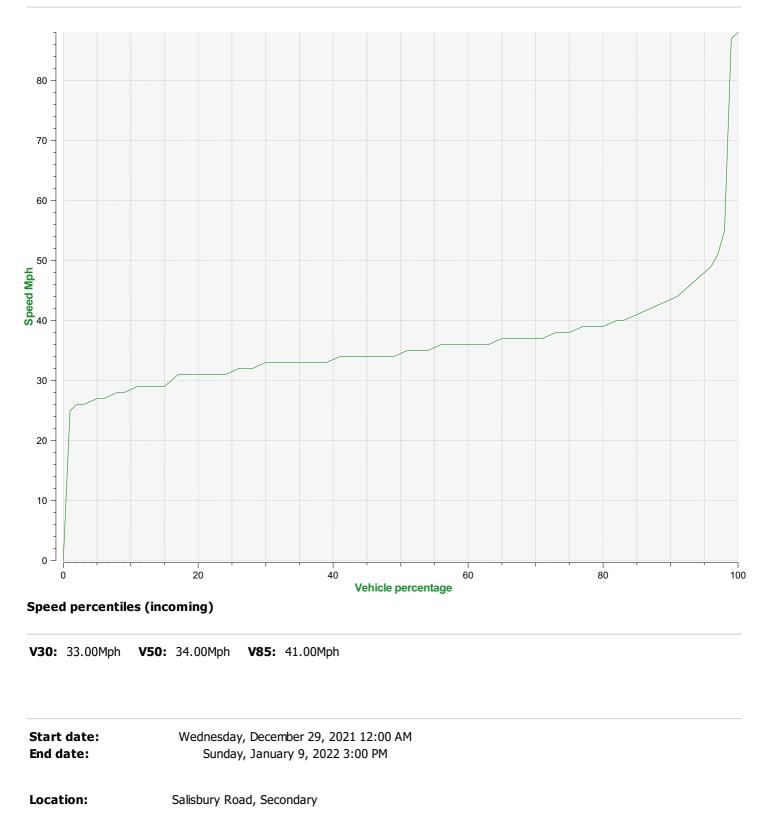

## DÉTECTER • INFORMER • SÉCURISER

| Start date: | Wednesday, December 29, 2021 12:00 AM |  |
|-------------|---------------------------------------|--|
| End date:   | Sunday, January 9, 2022 3:00 PM       |  |
|             |                                       |  |
| Location:   | Salisbury Road, Secondary             |  |
|             |                                       |  |
| Comments:   | 40 mph, Inbound                       |  |
|             |                                       |  |

| Start date: | Wednesday, December 29, 2021 12:00 AM |
|-------------|---------------------------------------|
| End date:   | Sunday, January 9, 2022 3:00 PM       |
| Location:   | Salisbury Road, Secondary             |
| Comments:   | 40 mph, Inbound                       |
|             |                                       |

| Start date: | Wednesday, December 29, 2021 12:00 AM |  |
|-------------|---------------------------------------|--|
| End date:   | Sunday, January 9, 2022 3:00 PM       |  |
| Location:   | Salisbury Road, Secondary             |  |
| Comments:   | 40 mph, Inbound                       |  |