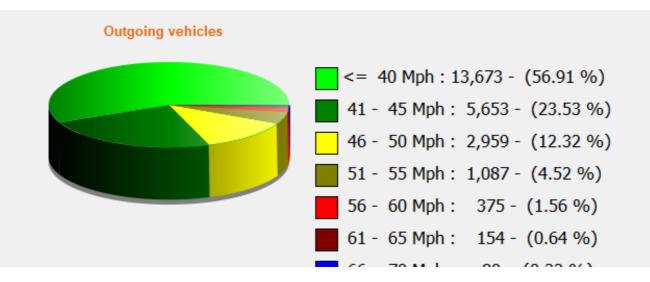

0 AM<br>Sunday, January 9, 2022 3:00 PM |  |
|--------------------------|--------------------------------------------------------------------------|--|
| Location:                | Salisbury Road, Secondary                                                |  |
| Comments:                | 40 mph, Inbound                                                          |  |





| Start date:<br>End date: | Wednesday, December 29, 2021 12:00 AM<br>Sunday, January 9, 2022 3:00 PM |  |
|--------------------------|--------------------------------------------------------------------------|--|
| Location:                | Salisbury Road, Secondary                                                |  |
| Comments:                | 40 mph, Inbound                                                          |  |



| Start date: | Wednesday, December 29, 2021 12:00 AM |  |
|-------------|---------------------------------------|--|
| End date:   | Sunday, January 9, 2022 3:00 PM       |  |
| Location:   | Salisbury Road, Secondary             |  |
| Comments:   | 40 mph, Inbound                       |  |



Comments: 40 mph, Inbound



Comments: 40 mph, Inbound