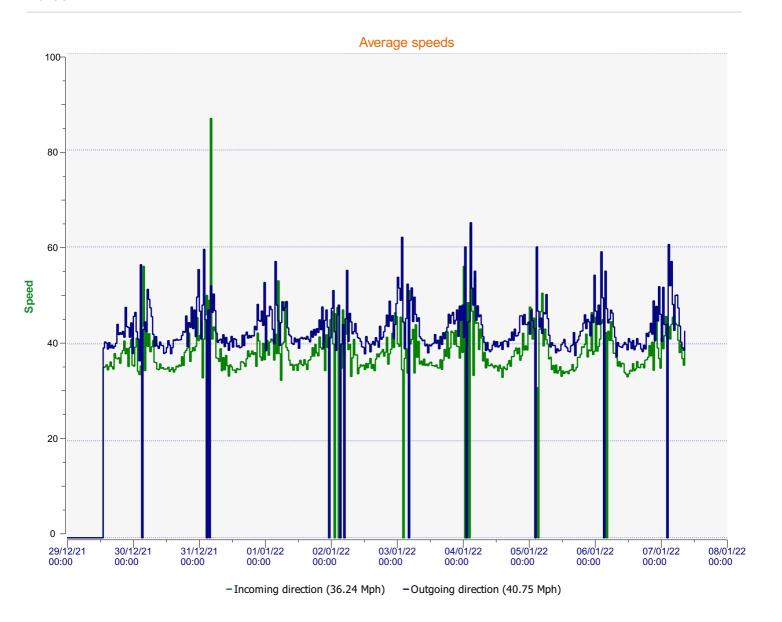

## DÉTECTER • INFORMER • SÉCURISER

| Start date: | Wednesday, December 29, 2021 12:00 AM |  |
|-------------|---------------------------------------|--|
| End date:   | Sunday, January 9, 2022 3:00 PM       |  |
|             |                                       |  |
| Location:   | Salisbury Road, Secondary             |  |
|             |                                       |  |
| Comments:   | 40 mph, Inbound                       |  |
|             |                                       |  |