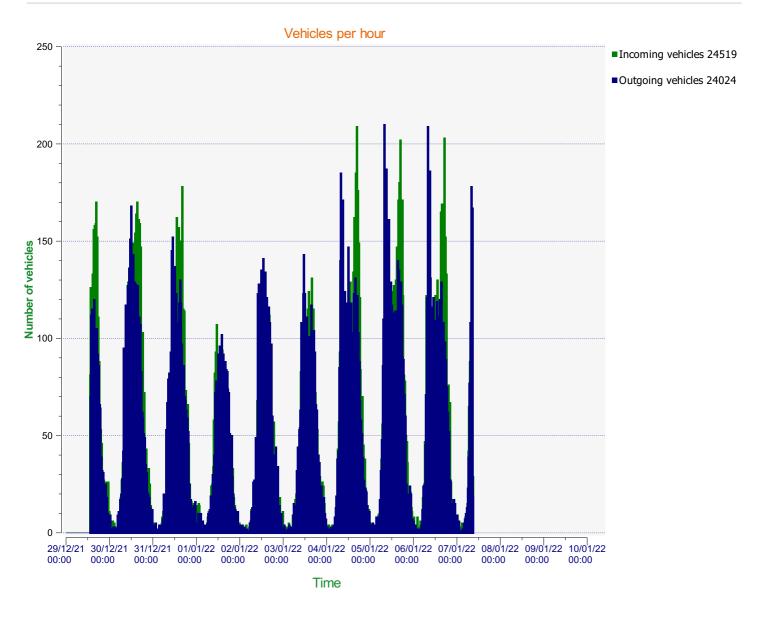

## DÉTECTER • INFORMER • SÉCURISER

| Start date: | Wednesday, December 29, 2021 12:00 AM |  |
|-------------|---------------------------------------|--|
| End date:   | Sunday, January 9, 2022 3:00 PM       |  |
|             |                                       |  |
| Location:   | Salisbury Road, Secondary             |  |
|             |                                       |  |
| Comments:   | 40 mph, Inbound                       |  |
|             |                                       |  |