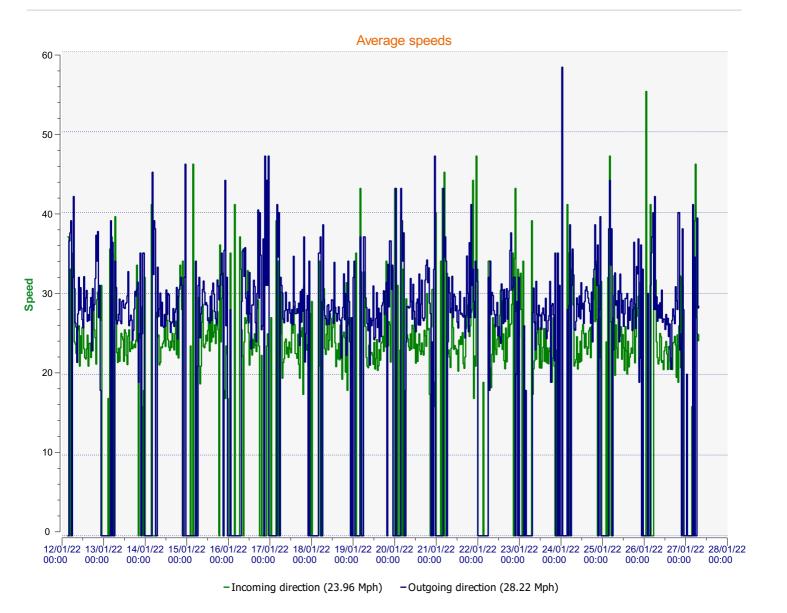

## Speed percentiles (incoming)

**V30:** 18.00Mph **V50:** 21.00Mph **V85:** 31.00Mph

**Start date:** Wednesday, January 12, 2022 3:30 AM **End date:** Friday, January 28, 2022 1:00 PM

**Location:** Tottens Farm, Area 3

## Speed percentile(outgoing)

**V30:** 24.00Mph **V50:** 26.00Mph **V85:** 34.00Mph

**Start date:** Wednesday, January 12, 2022 3:30 AM **End date:** Friday, January 28, 2022 1:00 PM

**Location:** Tottens Farm, Area 3