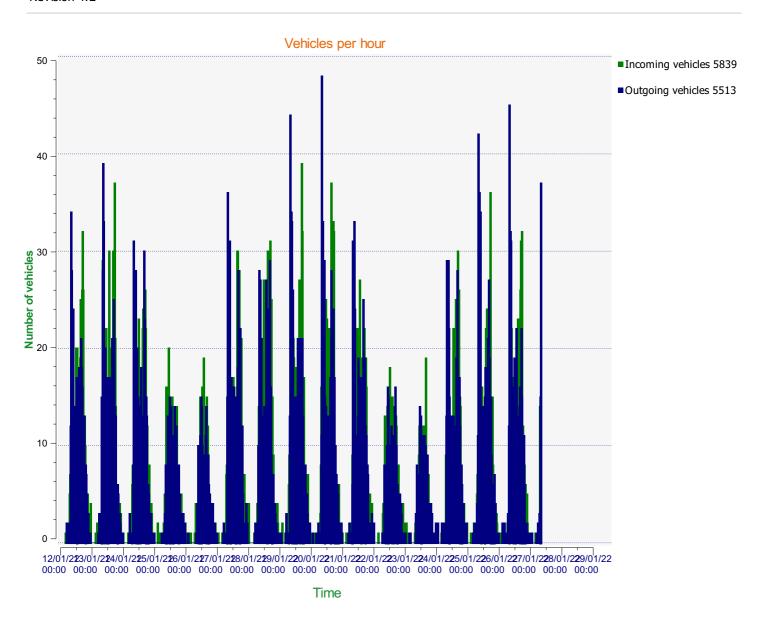

**Location:** Tottens Farm, Area 3



**Location:** Tottens Farm, Area 3



**Location:** Tottens Farm, Area 3



**Location:** Tottens Farm, Area 3



**Location:** Tottens Farm, Area 3



**Location:** Tottens Farm, Area 3



## Speed percentiles (incoming)

**V30:** 18.00Mph **V50:** 21.00Mph **V85:** 31.00Mph

**Start date:** Wednesday, January 12, 2022 3:30 AM **End date:** Friday, January 28, 2022 1:00 PM

**Location:** Tottens Farm, Area 3



## Speed percentile(outgoing)

**V30:** 24.00Mph **V50:** 26.00Mph **V85:** 34.00Mph

**Start date:** Wednesday, January 12, 2022 3:30 AM **End date:** Friday, January 28, 2022 1:00 PM

**Location:** Tottens Farm, Area 3