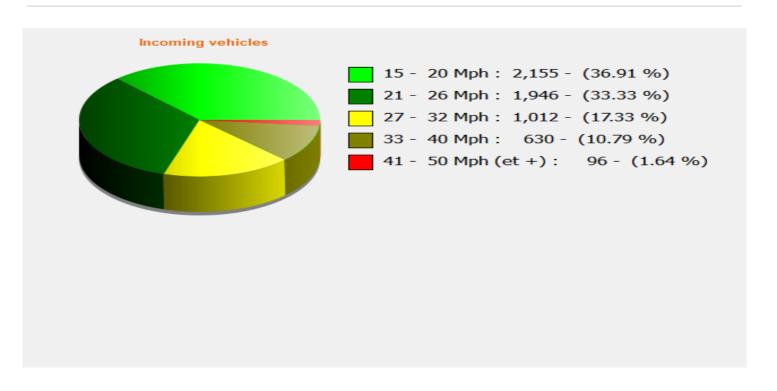

## Speed percentiles (incoming)

**V30:** 18.00Mph **V50:** 21.00Mph **V85:** 31.00Mph

**Start date:** Wednesday, January 12, 2022 3:30 AM **End date:** Friday, January 28, 2022 1:00 PM

**Location:** Tottens Farm, Area 3