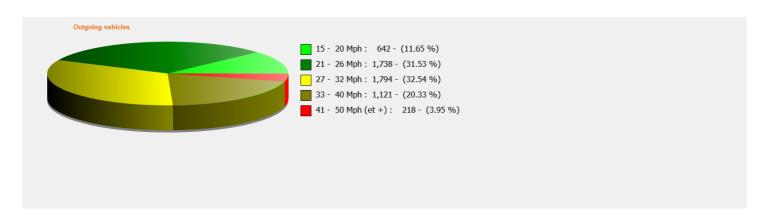

## Speed percentile(outgoing)

**V30:** 24.00Mph **V50:** 26.00Mph **V85:** 34.00Mph

**Start date:** Wednesday, January 12, 2022 3:30 AM **End date:** Friday, January 28, 2022 1:00 PM

**Location:** Tottens Farm, Area 3