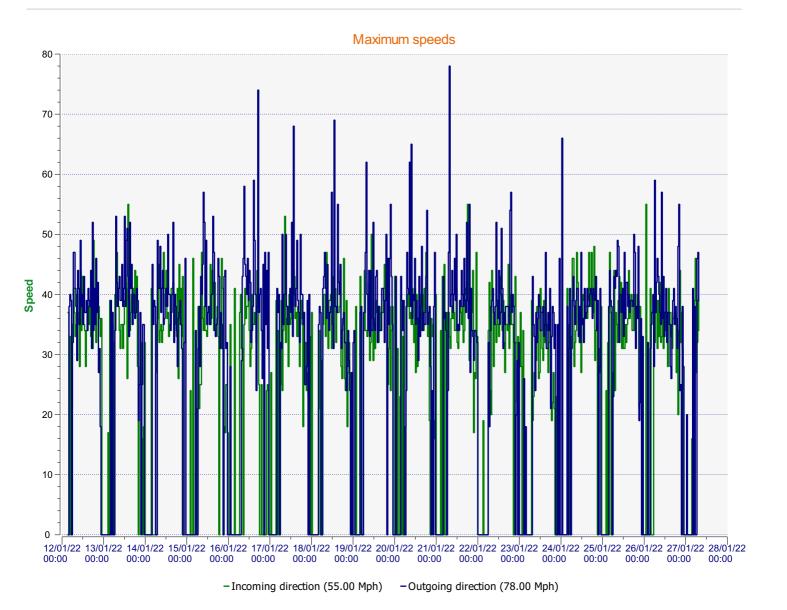

**Location:** Tottens Farm, Area 3



**Location:** Tottens Farm, Area 3



**Location:** Tottens Farm, Area 3



**Location:** Tottens Farm, Area 3



**Location:** Tottens Farm, Area 3



**Location:** Tottens Farm, Area 3



## Speed percentiles (incoming)

**V30:** 18.00Mph **V50:** 21.00Mph **V85:** 31.00Mph

**Start date:** Wednesday, January 12, 2022 3:30 AM **End date:** Friday, January 28, 2022 1:00 PM

**Location:** Tottens Farm, Area 3



## Speed percentile(outgoing)

**V30:** 24.00Mph **V50:** 26.00Mph **V85:** 34.00Mph

**Start date:** Wednesday, January 12, 2022 3:30 AM **End date:** Friday, January 28, 2022 1:00 PM

**Location:** Tottens Farm, Area 3