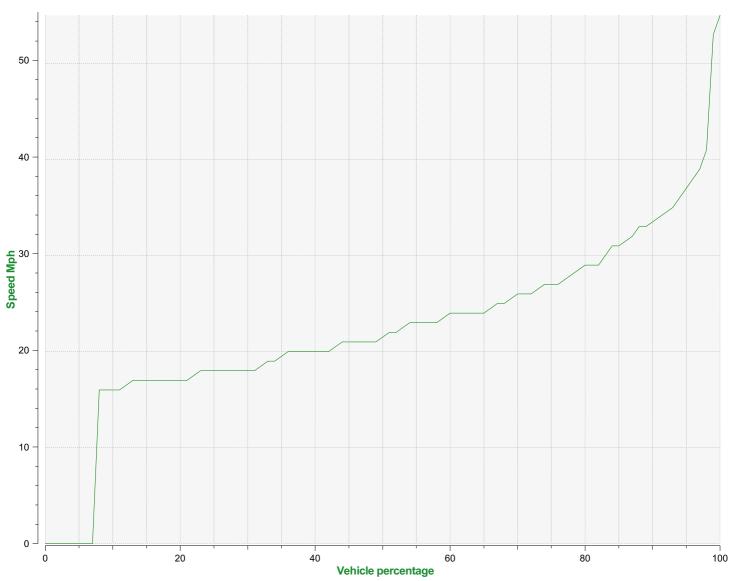

## Speed percentiles (incoming)

**V30:** 18.00Mph **V50:** 21.00Mph **V85:** 31.00Mph

**Start date:** Wednesday, January 12, 2022 3:30 AM **End date:** Friday, January 28, 2022 1:00 PM

**Location:** Tottens Farm, Area 3