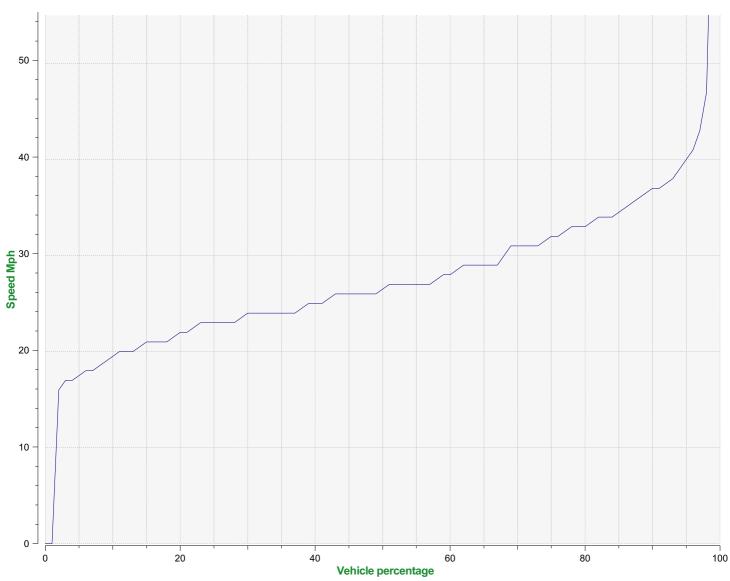

## Speed percentile(outgoing)

**V30:** 24.00Mph **V50:** 26.00Mph **V85:** 34.00Mph

**Start date:** Wednesday, January 12, 2022 3:30 AM **End date:** Friday, January 28, 2022 1:00 PM

**Location:** Tottens Farm, Area 3