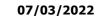

## Speed percentiles (incoming)

**V30:** 18.00Mph **V50:** 22.00Mph **V85:** 31.00Mph

**Start date:** Tuesday, February 15, 2022 3:30 AM **End date:** Tuesday, March 1, 2022 1:00 PM

**Location:** Tottens Farm, Area 3

## Speed percentile(outgoing)

**V30:** 23.00Mph **V50:** 26.00Mph **V85:** 34.00Mph

**Start date:** Tuesday, February 15, 2022 3:30 AM **End date:** Tuesday, March 1, 2022 1:00 PM

**Location:** Tottens Farm, Area 3