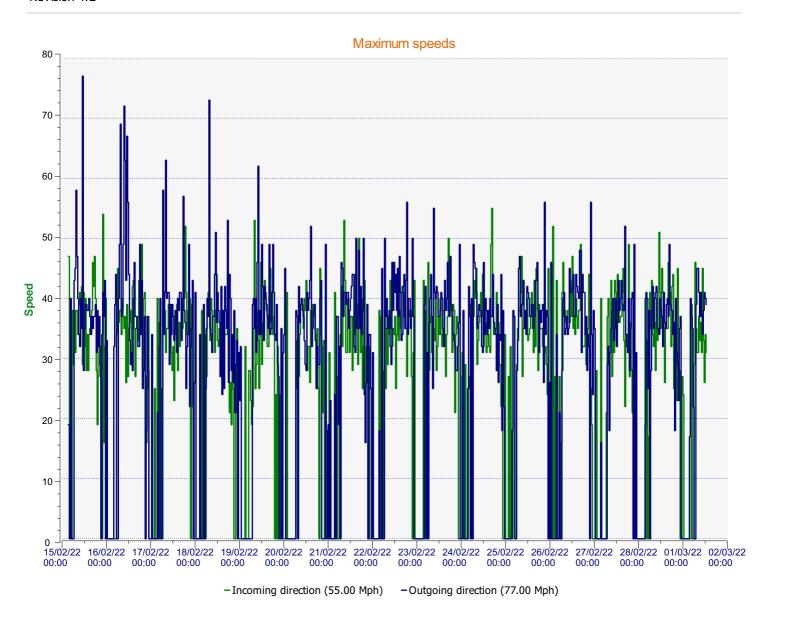

Revision 4.2





Start date: Tuesday, February 15, 2022 3:30 AM
End date: Tuesday, March 1, 2022 1:00 PM

**Location:** Tottens Farm, Area 3



**Location:** Tottens Farm, Area 3



**Location:** Tottens Farm, Area 3



**Location:** Tottens Farm, Area 3



**Location:** Tottens Farm, Area 3



**Location:** Tottens Farm, Area 3



## Speed percentiles (incoming)

**V30:** 18.00Mph **V50:** 22.00Mph **V85:** 31.00Mph

**Start date:** Tuesday, February 15, 2022 3:30 AM **End date:** Tuesday, March 1, 2022 1:00 PM

**Location:** Tottens Farm, Area 3



## Speed percentile(outgoing)

**V30:** 23.00Mph **V50:** 26.00Mph **V85:** 34.00Mph

**Start date:** Tuesday, February 15, 2022 3:30 AM **End date:** Tuesday, March 1, 2022 1:00 PM

**Location:** Tottens Farm, Area 3