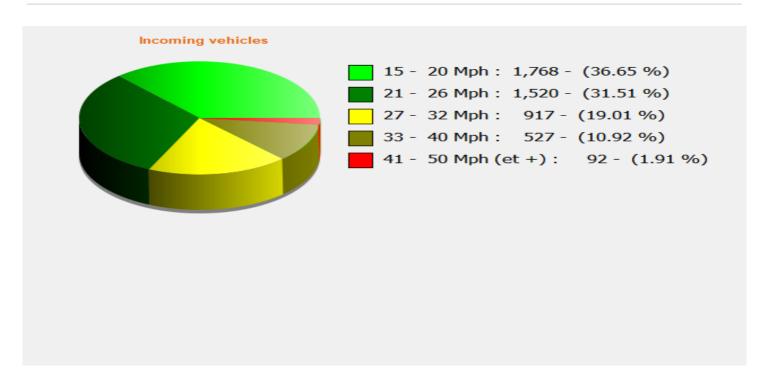

Revision 4.2

Start date: Tuesday, February 15, 2022 3:30 AM
End date: Tuesday, March 1, 2022 1:00 PM

**Location:** Tottens Farm, Area 3

**Location:** Tottens Farm, Area 3

**Location:** Tottens Farm, Area 3

**Location:** Tottens Farm, Area 3

**Location:** Tottens Farm, Area 3

**Location:** Tottens Farm, Area 3