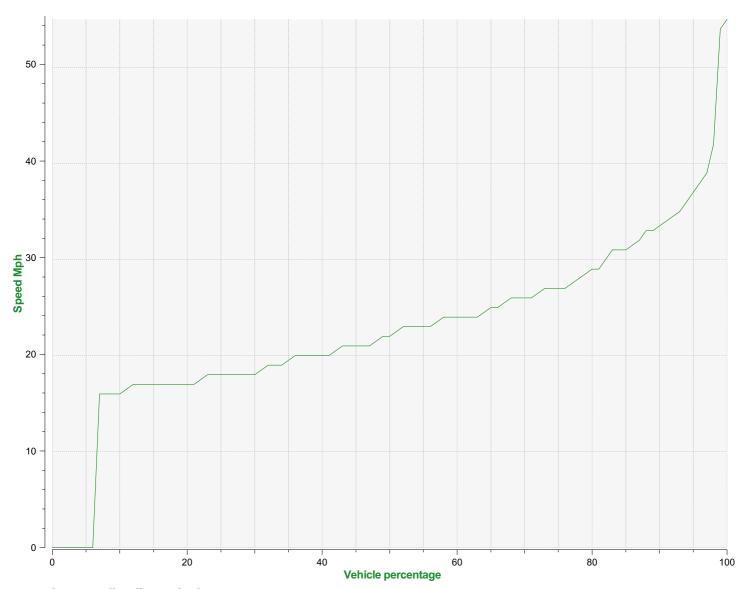

## Speed percentiles (incoming)

**V30:** 18.00Mph **V50:** 22.00Mph **V85:** 31.00Mph

**Start date:** Tuesday, February 15, 2022 3:30 AM **End date:** Tuesday, March 1, 2022 1:00 PM

**Location:** Tottens Farm, Area 3