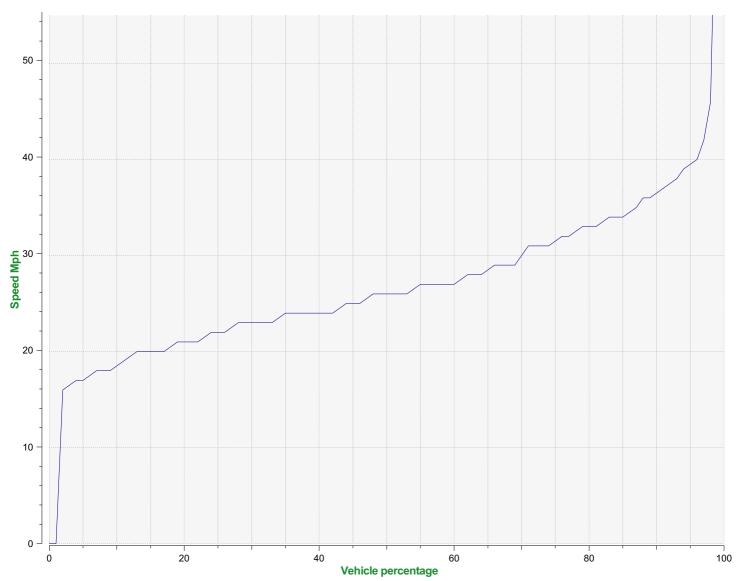

## Speed percentile(outgoing)

**V30:** 23.00Mph **V50:** 26.00Mph **V85:** 34.00Mph

**Start date:** Tuesday, February 15, 2022 3:30 AM **End date:** Tuesday, March 1, 2022 1:00 PM

**Location:** Tottens Farm, Area 3