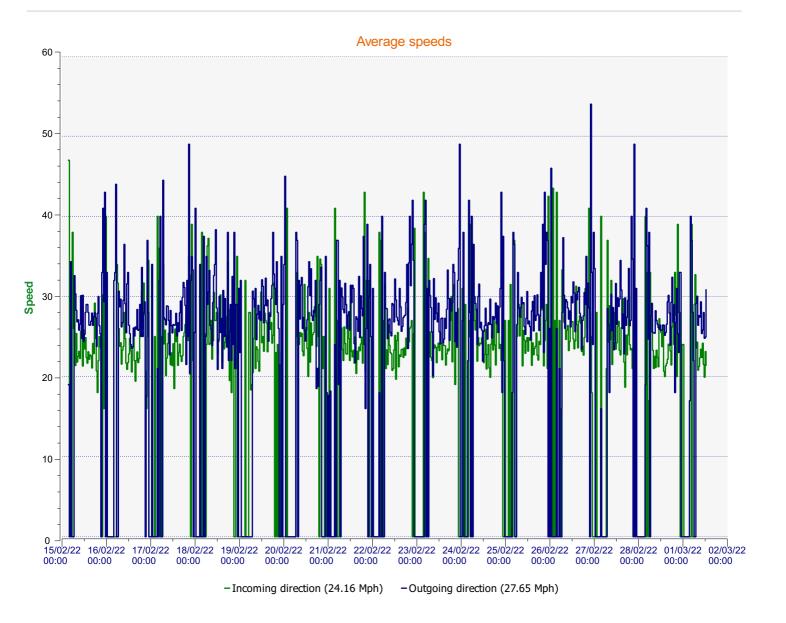

Revision 4.2





Start date: Tuesday, February 15, 2022 3:30 AM
End date: Tuesday, March 1, 2022 1:00 PM

**Location:** Tottens Farm, Area 3



**Location:** Tottens Farm, Area 3



**Location:** Tottens Farm, Area 3



**Location:** Tottens Farm, Area 3



**Location:** Tottens Farm, Area 3



**Location:** Tottens Farm, Area 3



## Speed percentiles (incoming)

**V30:** 18.00Mph **V50:** 22.00Mph **V85:** 31.00Mph

**Start date:** Tuesday, February 15, 2022 3:30 AM **End date:** Tuesday, March 1, 2022 1:00 PM

**Location:** Tottens Farm, Area 3



## Speed percentile(outgoing)

**V30:** 23.00Mph **V50:** 26.00Mph **V85:** 34.00Mph

**Start date:** Tuesday, February 15, 2022 3:30 AM **End date:** Tuesday, March 1, 2022 1:00 PM

**Location:** Tottens Farm, Area 3