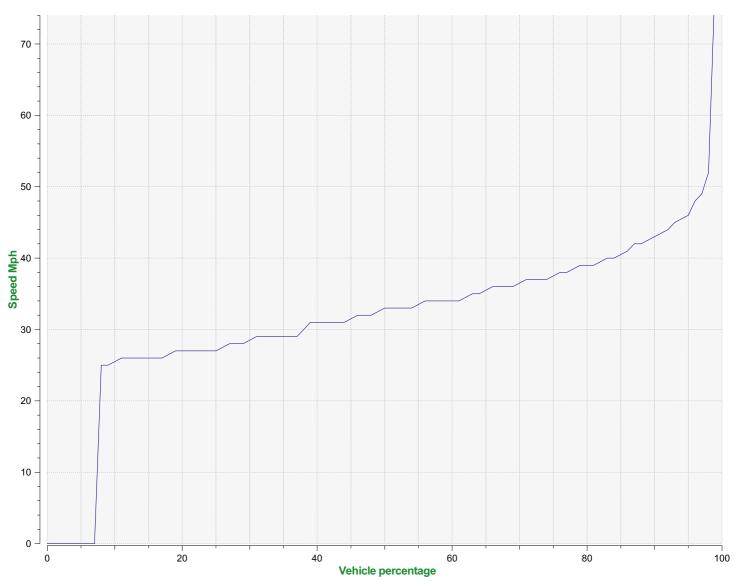

## Speed percentile(outgoing)

**V30:** 28.00Mph **V50:** 33.00Mph **V85:** 40.00Mph

**Start date:** Tuesday, March 8, 2022 12:00 AM **End date:** Wednesday, March 16, 2022 3:00 PM

**Location:** Blandford Road Primary