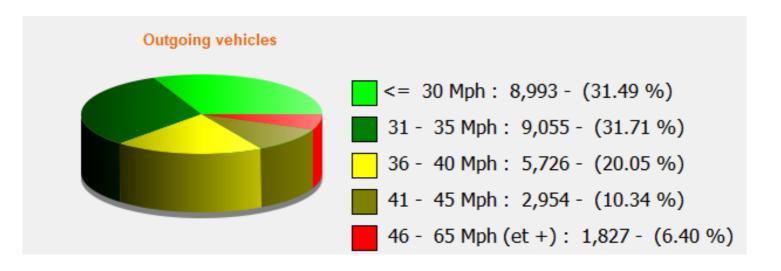

## Speed percentile(outgoing)

**V30:** 28.00Mph **V50:** 33.00Mph **V85:** 40.00Mph

**Start date:** Tuesday, March 8, 2022 12:00 AM **End date:** Wednesday, March 16, 2022 3:00 PM

**Location:** Blandford Road Primary