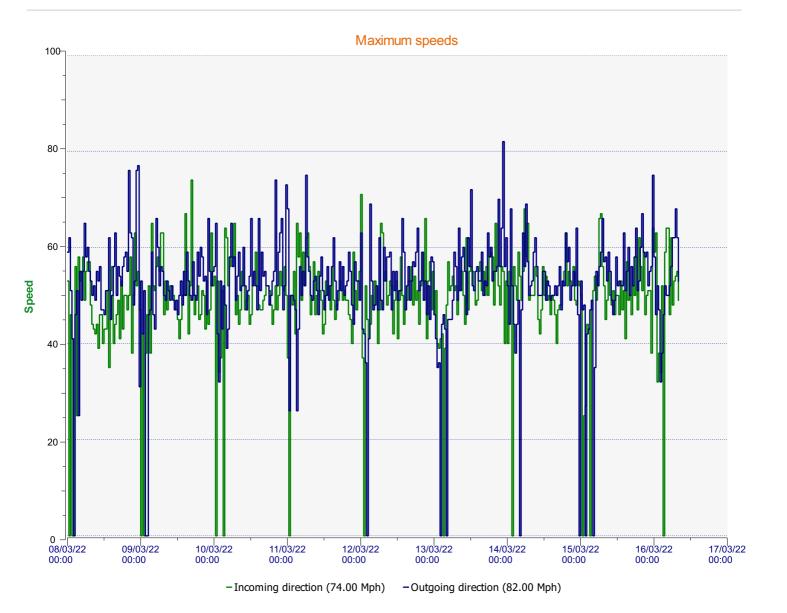

## Speed percentiles (incoming)

**V30:** 26.00Mph **V50:** 27.00Mph **V85:** 37.00Mph

**Start date:** Tuesday, March 8, 2022 12:00 AM **End date:** Wednesday, March 16, 2022 3:00 PM

**Location:** Blandford Road Primary

## Speed percentile(outgoing)

**V30:** 28.00Mph **V50:** 33.00Mph **V85:** 40.00Mph

**Start date:** Tuesday, March 8, 2022 12:00 AM **End date:** Wednesday, March 16, 2022 3:00 PM

**Location:** Blandford Road Primary