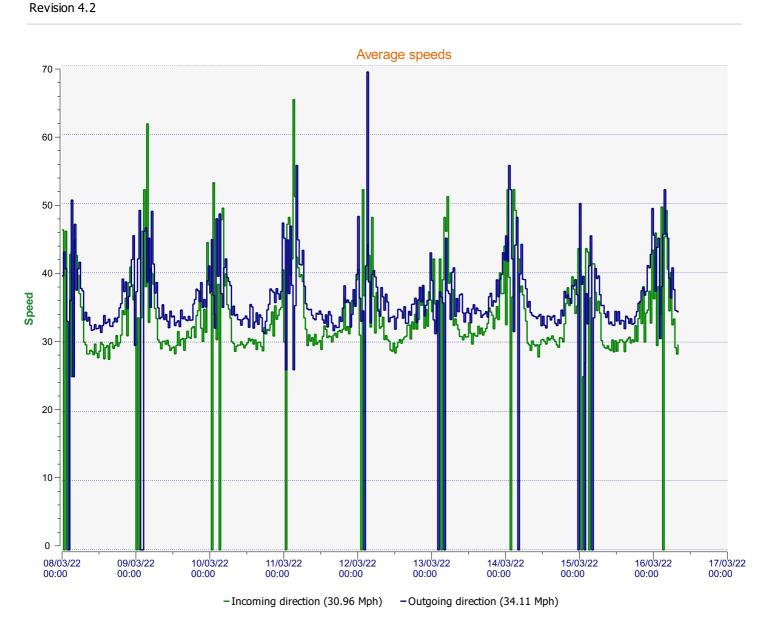

## Speed percentiles (incoming)

**V30:** 26.00Mph **V50:** 27.00Mph **V85:** 37.00Mph

**Start date:** Tuesday, March 8, 2022 12:00 AM **End date:** Wednesday, March 16, 2022 3:00 PM

**Location:** Blandford Road Primary

## Speed percentile(outgoing)

**V30:** 28.00Mph **V50:** 33.00Mph **V85:** 40.00Mph

**Start date:** Tuesday, March 8, 2022 12:00 AM **End date:** Wednesday, March 16, 2022 3:00 PM

**Location:** Blandford Road Primary