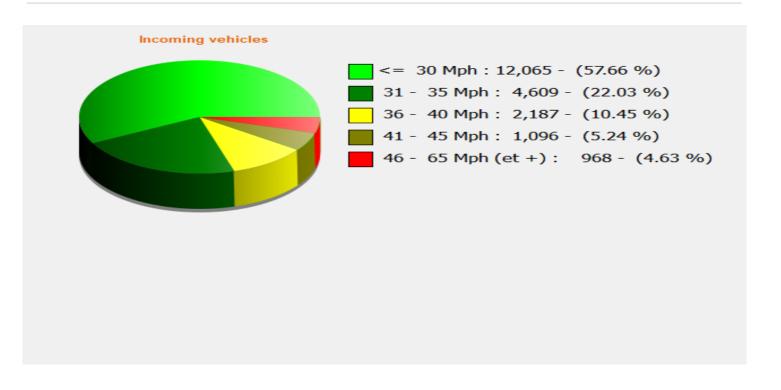

## Speed percentiles (incoming)

**V30:** 26.00Mph **V50:** 27.00Mph **V85:** 37.00Mph

**Start date:** Tuesday, March 8, 2022 12:00 AM **End date:** Wednesday, March 16, 2022 3:00 PM

**Location:** Blandford Road Primary