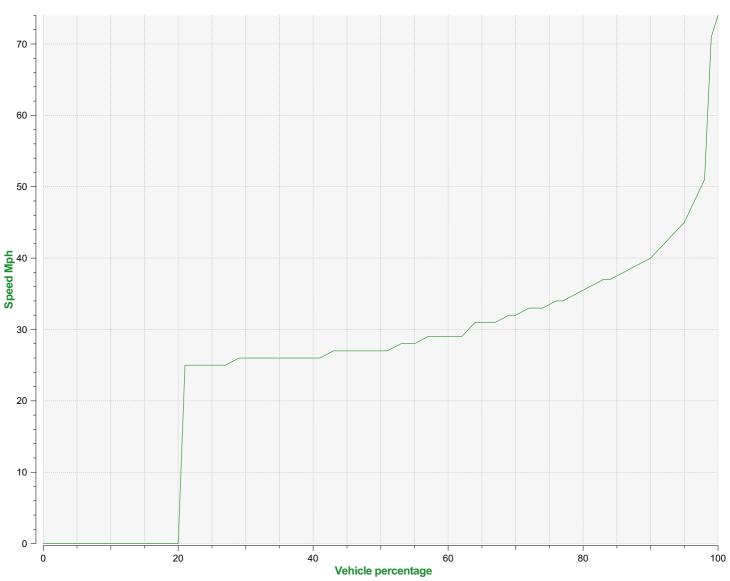

## Speed percentiles (incoming)

**V30:** 26.00Mph **V50:** 27.00Mph **V85:** 37.00Mph

**Start date:** Tuesday, March 8, 2022 12:00 AM **End date:** Wednesday, March 16, 2022 3:00 PM

**Location:** Blandford Road Primary