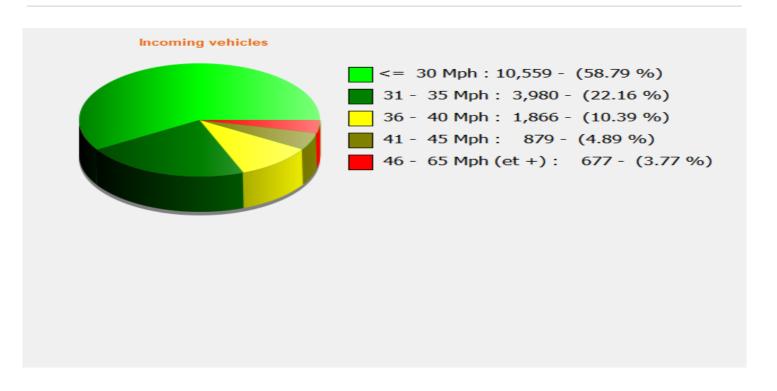

## Speed percentiles (incoming)

**V30:** 26.00Mph **V50:** 27.00Mph **V85:** 37.00Mph

**Start date:** Wednesday, March 23, 2022 12:00 AM **End date:** Wednesday, March 30, 2022 3:00 PM

**Location:** Blandford Road Primary