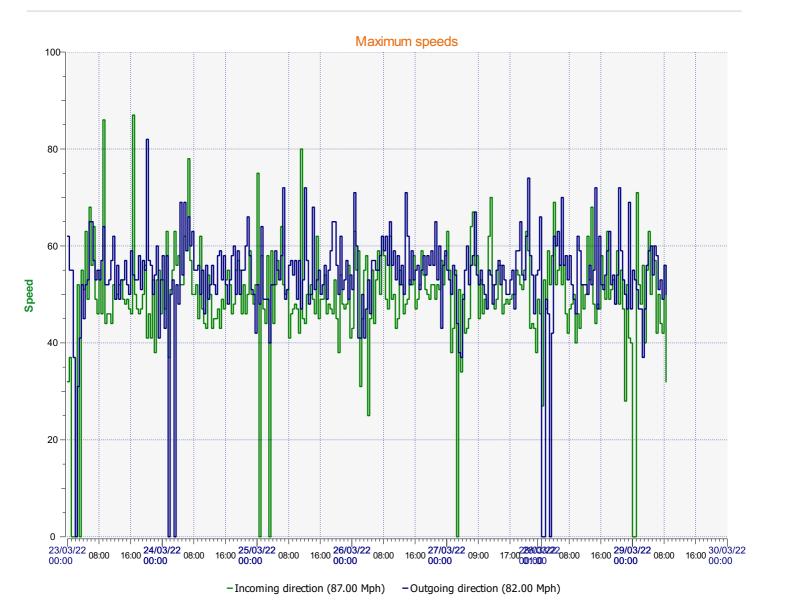

**Location:** Blandford Road Primary



**Location:** Blandford Road Primary



**Location:** Blandford Road Primary



**Location:** Blandford Road Primary



**Location:** Blandford Road Primary



**Location:** Blandford Road Primary



## Speed percentiles (incoming)

**V30:** 26.00Mph **V50:** 27.00Mph **V85:** 37.00Mph

**Start date:** Wednesday, March 23, 2022 12:00 AM **End date:** Wednesday, March 30, 2022 3:00 PM

**Location:** Blandford Road Primary



## Speed percentile(outgoing)

**V30:** 28.00Mph **V50:** 33.00Mph **V85:** 40.00Mph

**Start date:** Wednesday, March 23, 2022 12:00 AM **End date:** Wednesday, March 30, 2022 3:00 PM

**Location:** Blandford Road Primary