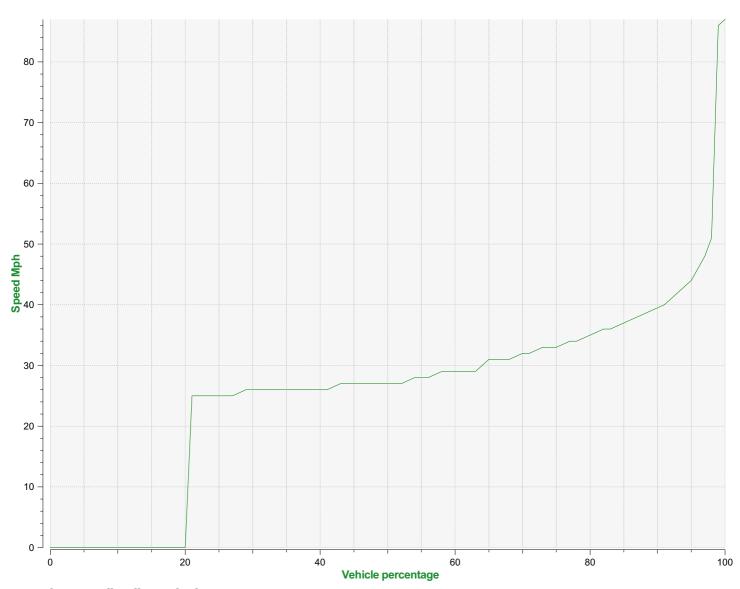

## Speed percentiles (incoming)

**V30:** 26.00Mph **V50:** 27.00Mph **V85:** 37.00Mph

**Start date:** Wednesday, March 23, 2022 12:00 AM **End date:** Wednesday, March 30, 2022 3:00 PM

**Location:** Blandford Road Primary