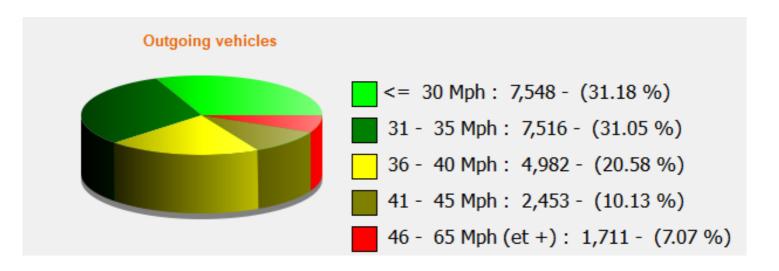

## Speed percentile(outgoing)

**V30:** 28.00Mph **V50:** 33.00Mph **V85:** 40.00Mph

**Start date:** Wednesday, March 23, 2022 12:00 AM **End date:** Wednesday, March 30, 2022 3:00 PM

**Location:** Blandford Road Primary