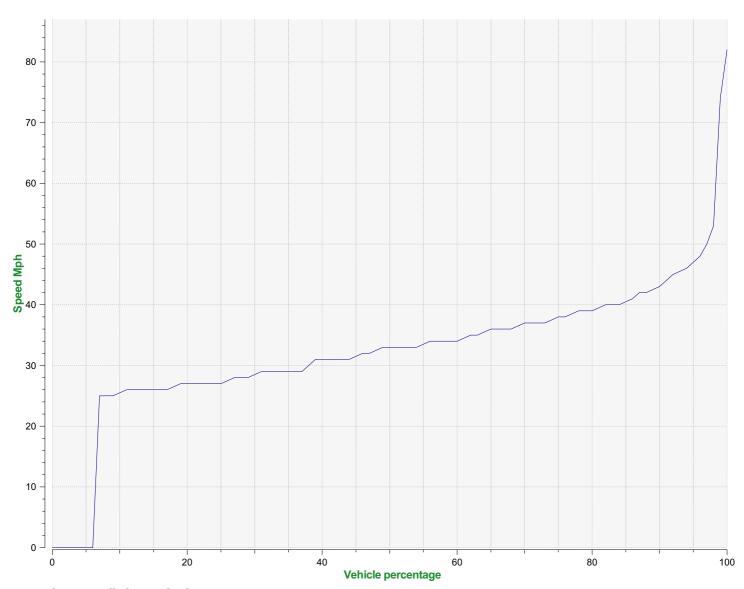

## Speed percentile(outgoing)

**V30:** 28.00Mph **V50:** 33.00Mph **V85:** 40.00Mph

**Start date:** Wednesday, March 23, 2022 12:00 AM **End date:** Wednesday, March 30, 2022 3:00 PM

**Location:** Blandford Road Primary