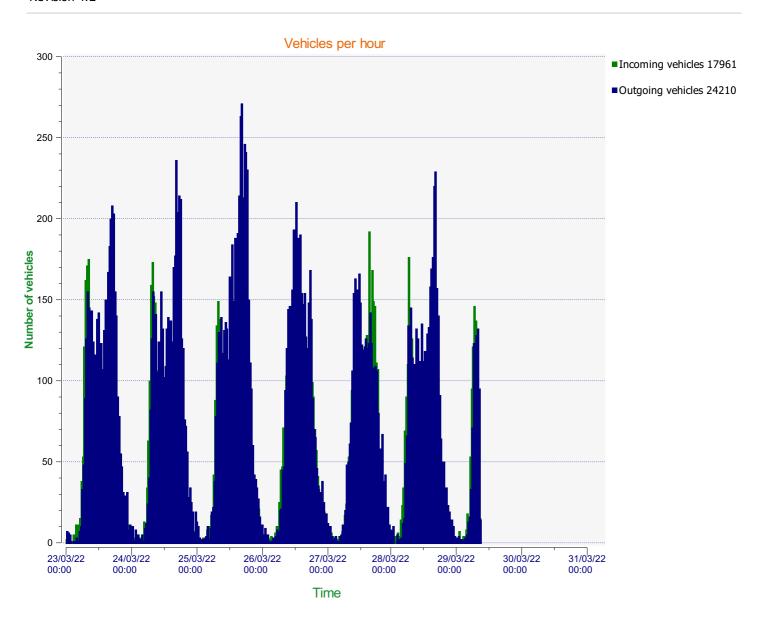

**Location:** Blandford Road Primary



**Location:** Blandford Road Primary



**Location:** Blandford Road Primary



**Location:** Blandford Road Primary



**Location:** Blandford Road Primary



**Location:** Blandford Road Primary



## Speed percentiles (incoming)

**V30:** 26.00Mph **V50:** 27.00Mph **V85:** 37.00Mph

**Start date:** Wednesday, March 23, 2022 12:00 AM **End date:** Wednesday, March 30, 2022 3:00 PM

**Location:** Blandford Road Primary



## Speed percentile(outgoing)

**V30:** 28.00Mph **V50:** 33.00Mph **V85:** 40.00Mph

**Start date:** Wednesday, March 23, 2022 12:00 AM **End date:** Wednesday, March 30, 2022 3:00 PM

**Location:** Blandford Road Primary