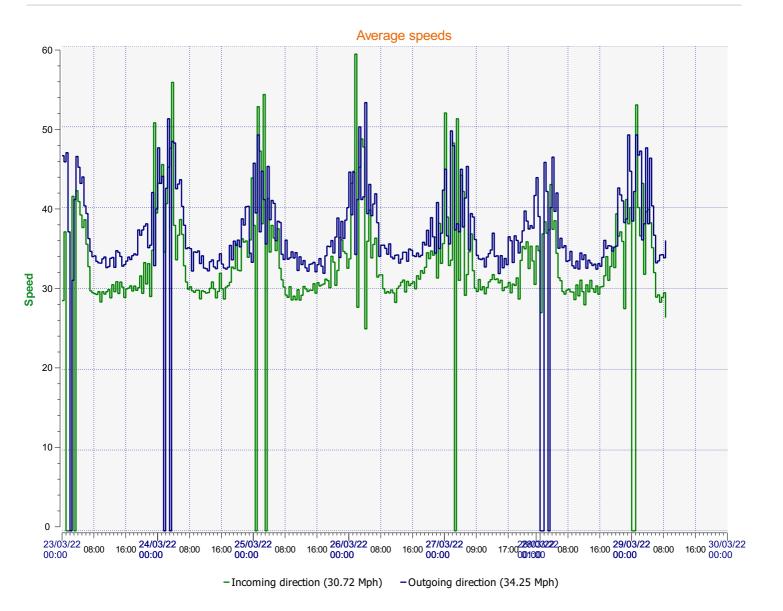

## Speed percentiles (incoming)

**V30:** 26.00Mph **V50:** 27.00Mph **V85:** 37.00Mph

**Start date:** Wednesday, March 23, 2022 12:00 AM **End date:** Wednesday, March 30, 2022 3:00 PM

**Location:** Blandford Road Primary

## Speed percentile(outgoing)

**V30:** 28.00Mph **V50:** 33.00Mph **V85:** 40.00Mph

**Start date:** Wednesday, March 23, 2022 12:00 AM **End date:** Wednesday, March 30, 2022 3:00 PM

**Location:** Blandford Road Primary