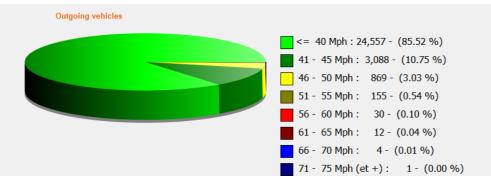

## DÉTECTER • INFORMER • SÉCURISER

Start date: End date: Friday, July 1, 2022 1:00 PM Tuesday, August 2, 2022 6:00 AM

Location: Stratford Tony, Primary

Comments: 40 mph, Inbound

| Start date: | Friday, July 1, 2022 1:00 PM    |  |
|-------------|---------------------------------|--|
| End date:   | Tuesday, August 2, 2022 6:00 AM |  |
| Location:   | Stratford Tony, Primary         |  |
| Comments:   | 40 mph, Inbound                 |  |