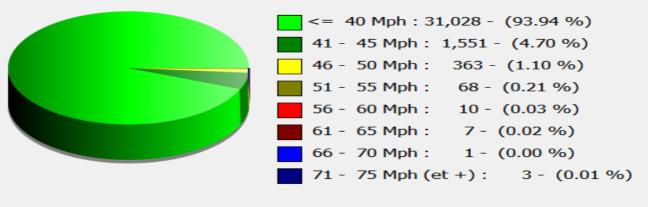

**Location:** Stratford Tony, Primary

Comments: 40 mph, Inbound

Location: Stratford Tony, Primary

Comments: 40 mph, Inbound