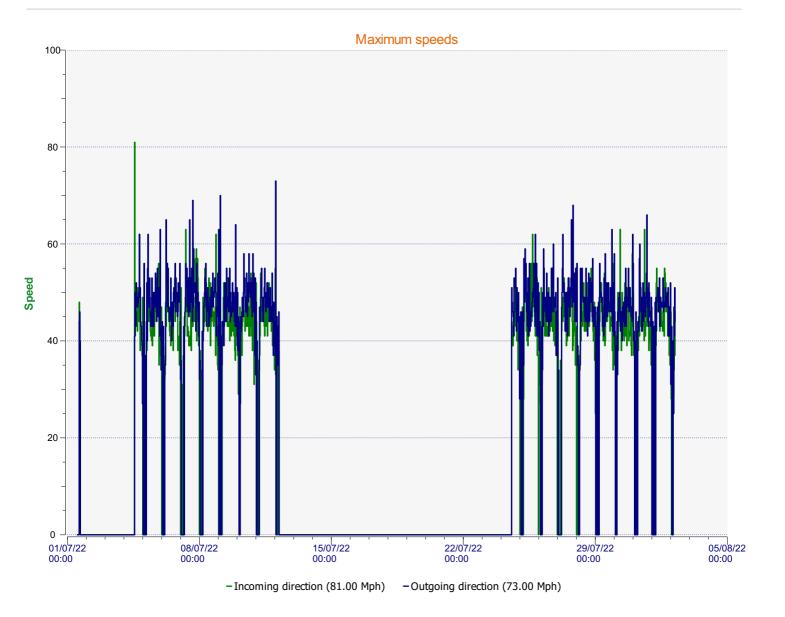

## DÉTECTER • INFORMER • SÉCURISER

Start date: End date: Friday, July 1, 2022 1:00 PM Tuesday, August 2, 2022 6:00 AM

Location: Stratford Tony, Primary

Comments: 40 mph, Inbound

| Start date: | Friday, July 1, 2022 1:00 PM    |  |
|-------------|---------------------------------|--|
| End date:   | Tuesday, August 2, 2022 6:00 AM |  |
| Location:   | Stratford Tony, Primary         |  |
| Comments:   | 40 mph, Inbound                 |  |