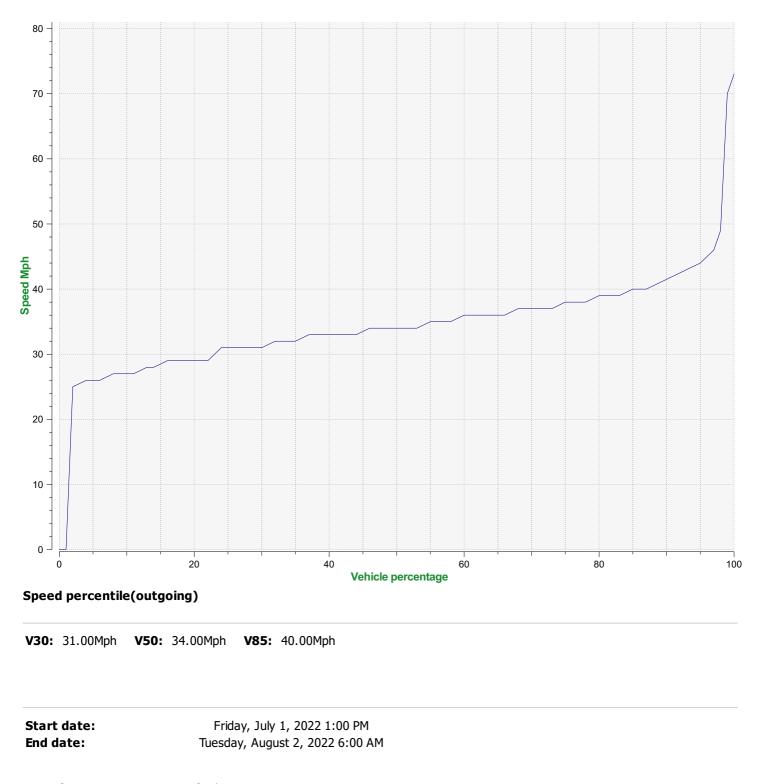

**Location:** Stratford Tony, Primary

Comments: 40 mph, Inbound

Location: Stratford Tony, Primary

Comments: 40 mph, Inbound