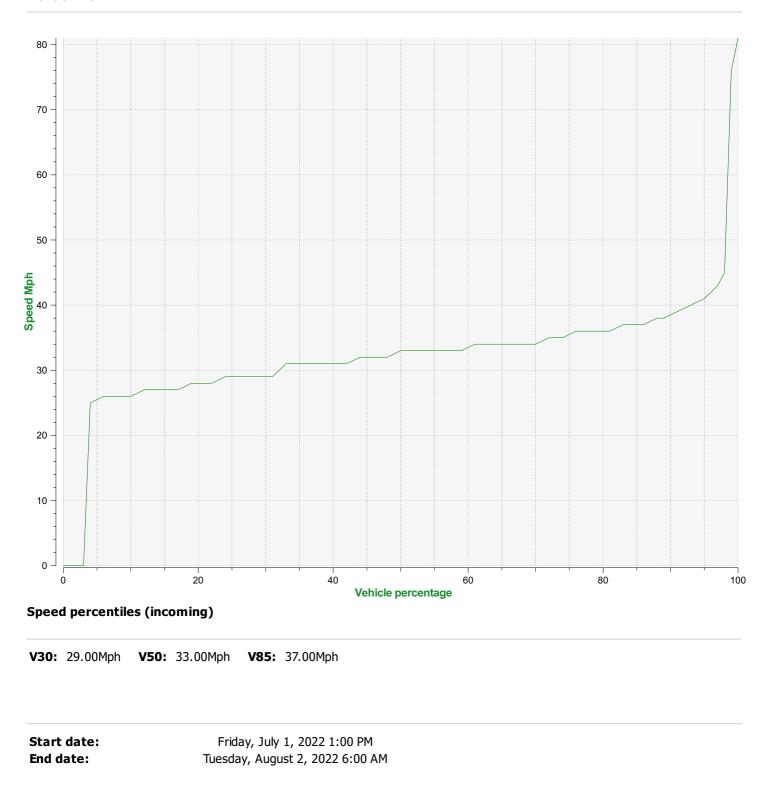

## Incoming vehicles

| Start date: | Friday, July 1, 2022 1:00 PM    |  |
|-------------|---------------------------------|--|
| End date:   | Tuesday, August 2, 2022 6:00 AM |  |
| Location:   | Stratford Tony, Primary         |  |
| Comments:   | 40 mph, Inbound                 |  |