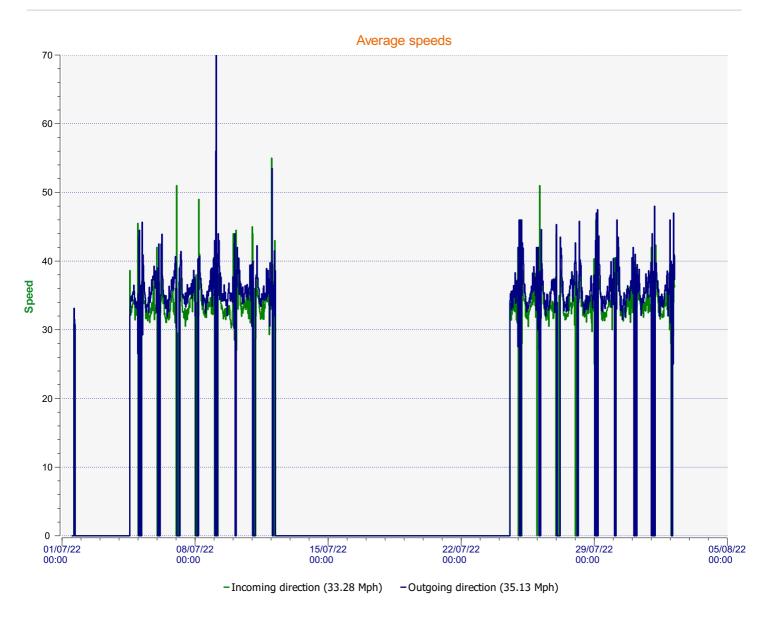

## DÉTECTER • INFORMER • SÉCURISER

Start date: End date: Friday, July 1, 2022 1:00 PM Tuesday, August 2, 2022 6:00 AM

Location: Stratford Tony, Primary

Comments: 40 mph, Inbound

| Start date: | Friday, July 1, 2022 1:00 PM    |  |
|-------------|---------------------------------|--|
| End date:   | Tuesday, August 2, 2022 6:00 AM |  |
| Location:   | Stratford Tony, Primary         |  |
| Comments:   | 40 mph, Inbound                 |  |