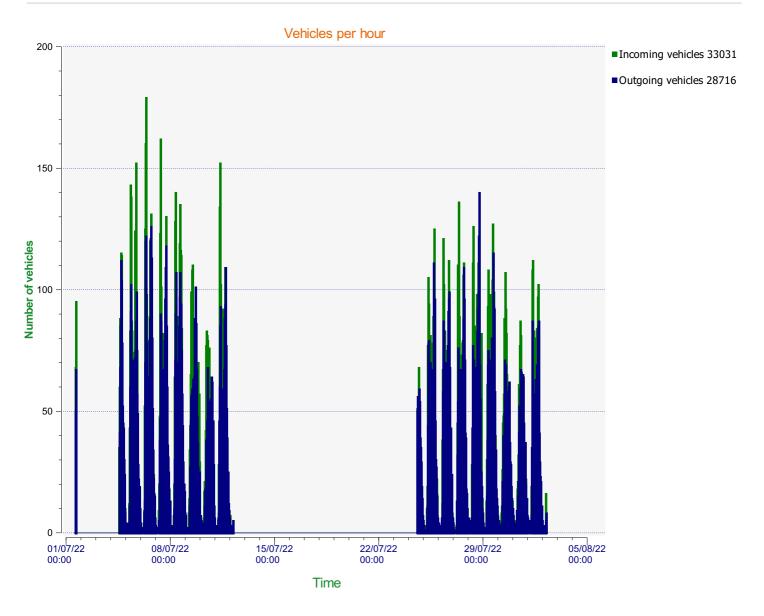

## Incoming vehicles

| Start date: | Friday, July 1, 2022 1:00 PM    |  |
|-------------|---------------------------------|--|
| End date:   | Tuesday, August 2, 2022 6:00 AM |  |
| Location:   | Stratford Tony, Primary         |  |
| Comments:   | 40 mph, Inbound                 |  |