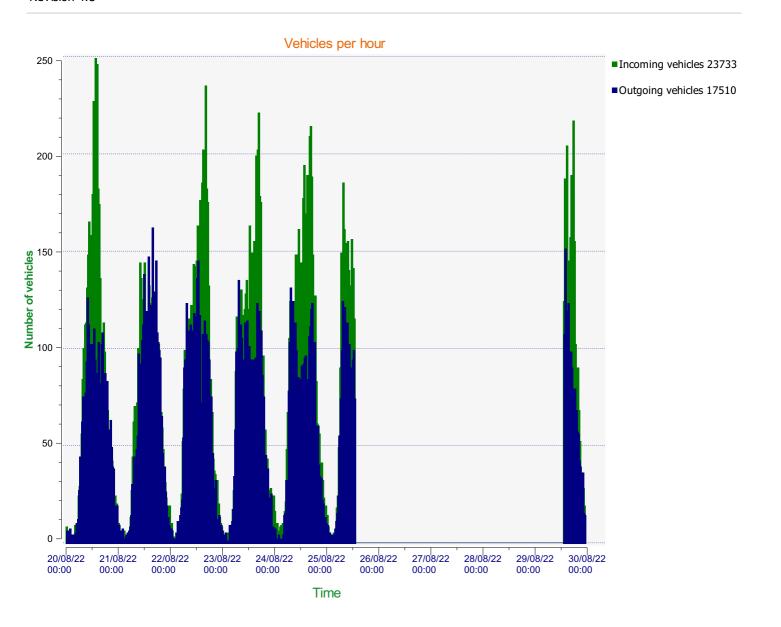

**Location:** Area 2, Blandford Road Secondary



**Location:** Area 2, Blandford Road Secondary



**Location:** Area 2, Blandford Road Secondary



**Location:** Area 2, Blandford Road Secondary



**Location:** Area 2, Blandford Road Secondary



**Location:** Area 2, Blandford Road Secondary



## Speed percentiles (incoming)

**V30:** 25.00Mph **V50:** 27.00Mph **V85:** 33.00Mph

**Start date:** Saturday, August 20, 2022 12:00 AM **End date:** Monday, August 29, 2022 11:30 PM

**Location:** Area 2, Blandford Road Secondary



## Speed percentile(outgoing)

**V30:** 26.00Mph **V50:** 27.00Mph **V85:** 34.00Mph

**Start date:** Saturday, August 20, 2022 12:00 AM **End date:** Monday, August 29, 2022 11:30 PM

**Location:** Area 2, Blandford Road Secondary