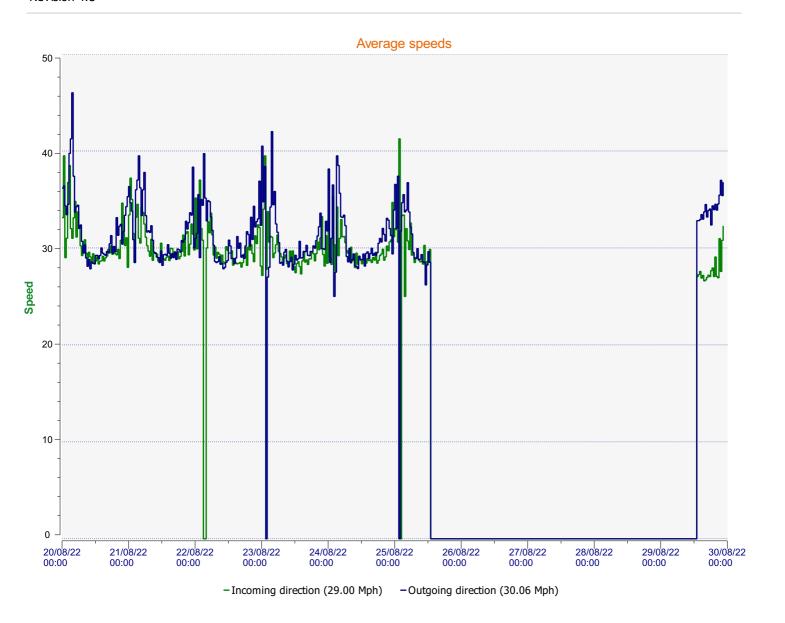

## Speed percentiles (incoming)

**V30:** 25.00Mph **V50:** 27.00Mph **V85:** 33.00Mph

**Start date:** Saturday, August 20, 2022 12:00 AM **End date:** Monday, August 29, 2022 11:30 PM

**Location:** Area 2, Blandford Road Secondary

## Speed percentile(outgoing)

**V30:** 26.00Mph **V50:** 27.00Mph **V85:** 34.00Mph

**Start date:** Saturday, August 20, 2022 12:00 AM **End date:** Monday, August 29, 2022 11:30 PM

**Location:** Area 2, Blandford Road Secondary