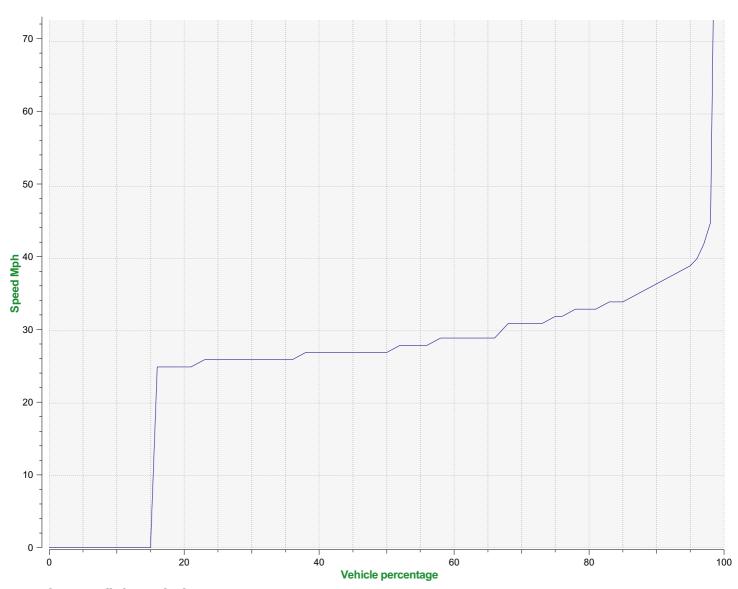

## Speed percentile(outgoing)

**V30:** 26.00Mph **V50:** 27.00Mph **V85:** 34.00Mph

**Start date:** Saturday, August 20, 2022 12:00 AM **End date:** Monday, August 29, 2022 11:30 PM

**Location:** Area 2, Blandford Road Secondary