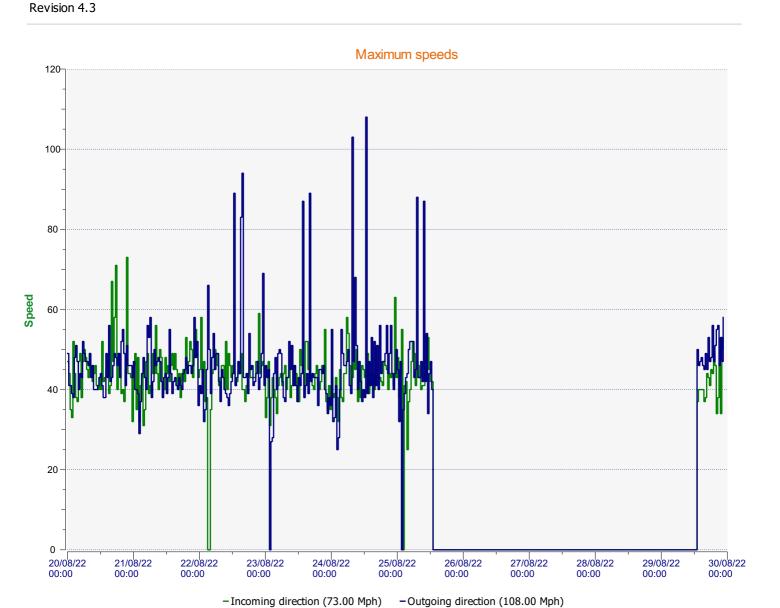

**Location:** Area 2, Blandford Road Secondary



**Location:** Area 2, Blandford Road Secondary



**Location:** Area 2, Blandford Road Secondary



**Location:** Area 2, Blandford Road Secondary



**Location:** Area 2, Blandford Road Secondary



**Location:** Area 2, Blandford Road Secondary



## Speed percentiles (incoming)

**V30:** 25.00Mph **V50:** 27.00Mph **V85:** 33.00Mph

**Start date:** Saturday, August 20, 2022 12:00 AM **End date:** Monday, August 29, 2022 11:30 PM

**Location:** Area 2, Blandford Road Secondary



## Speed percentile(outgoing)

**V30:** 26.00Mph **V50:** 27.00Mph **V85:** 34.00Mph

**Start date:** Saturday, August 20, 2022 12:00 AM **End date:** Monday, August 29, 2022 11:30 PM

**Location:** Area 2, Blandford Road Secondary