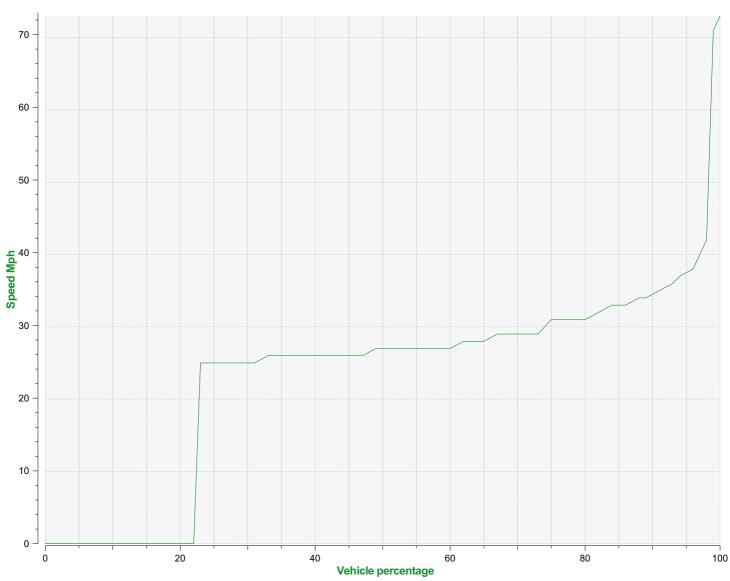

## Speed percentiles (incoming)

**V30:** 25.00Mph **V50:** 27.00Mph **V85:** 33.00Mph

**Start date:** Saturday, August 20, 2022 12:00 AM **End date:** Monday, August 29, 2022 11:30 PM

**Location:** Area 2, Blandford Road Secondary