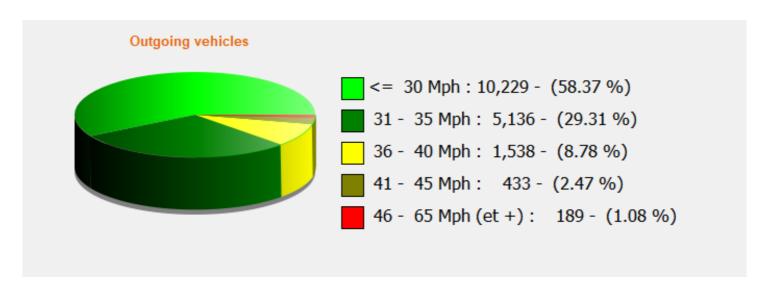

## Speed percentile(outgoing)

**V30:** 26.00Mph **V50:** 27.00Mph **V85:** 34.00Mph

**Start date:** Saturday, August 20, 2022 12:00 AM **End date:** Monday, August 29, 2022 11:30 PM

**Location:** Area 2, Blandford Road Secondary