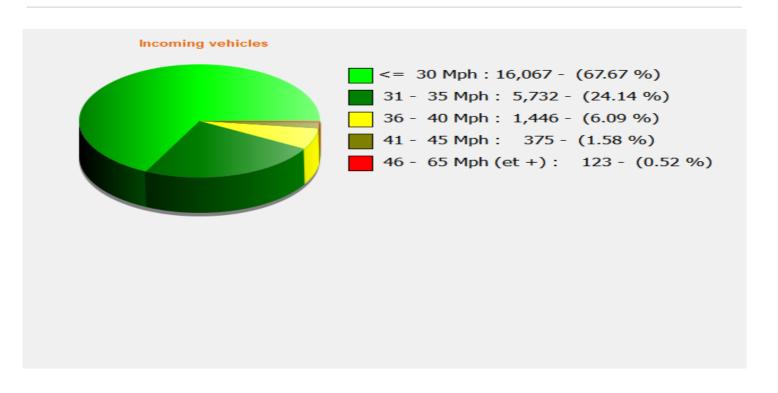

## Speed percentiles (incoming)

**V30:** 25.00Mph **V50:** 27.00Mph **V85:** 33.00Mph

**Start date:** Saturday, August 20, 2022 12:00 AM **End date:** Monday, August 29, 2022 11:30 PM

**Location:** Area 2, Blandford Road Secondary