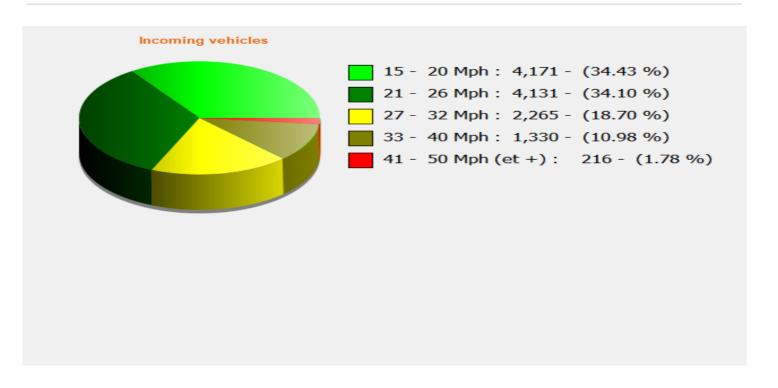

## Speed percentiles (incoming)

**V30:** 19.00Mph **V50:** 22.00Mph **V85:** 31.00Mph

**Start date:** Thursday, October 27, 2022 3:30 AM **End date:** Wednesday, November 30, 2022 12:30 PM

**Location:** Area 3, Tottens Farm