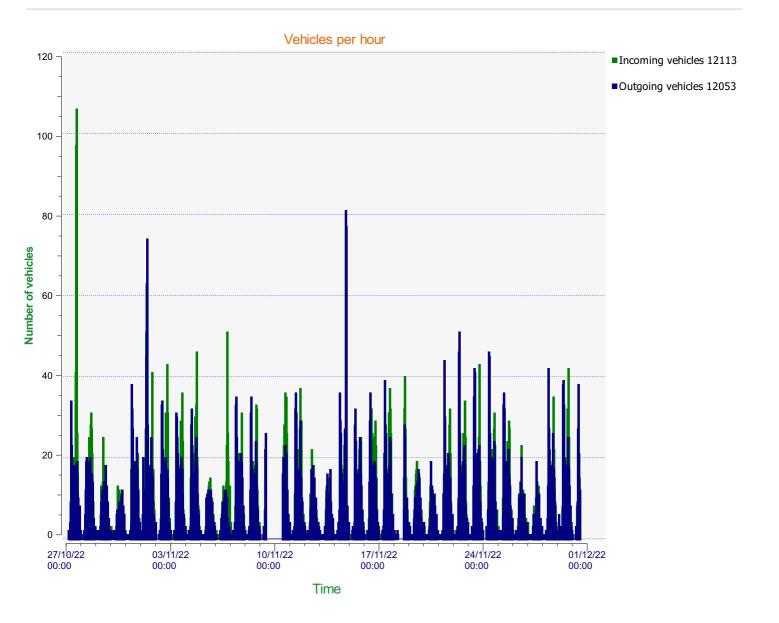

DETECTER \* INFORMER \* SECONISER

**Start date:** Thursday, October 27, 2022 3:30 AM **End date:** Wednesday, November 30, 2022 12:30 PM

**Location:** Area 3, Tottens Farm



**Location:** Area 3, Tottens Farm



**Location:** Area 3, Tottens Farm



**Location:** Area 3, Tottens Farm



**Location:** Area 3, Tottens Farm



**Location:** Area 3, Tottens Farm



## Speed percentiles (incoming)

**V30:** 19.00Mph **V50:** 22.00Mph **V85:** 31.00Mph

**Start date:** Thursday, October 27, 2022 3:30 AM **End date:** Wednesday, November 30, 2022 12:30 PM

**Location:** Area 3, Tottens Farm



## Speed percentile(outgoing)

**V30:** 23.00Mph **V50:** 26.00Mph **V85:** 34.00Mph

**Start date:** Thursday, October 27, 2022 3:30 AM **End date:** Wednesday, November 30, 2022 12:30 PM

**Location:** Area 3, Tottens Farm