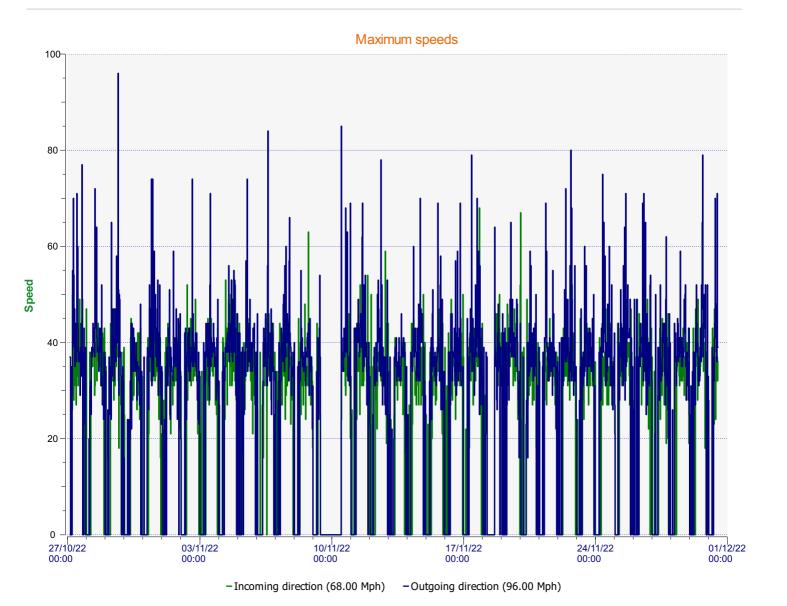

DETECTER \* INFORMER \* SECONISER

**Start date:** Thursday, October 27, 2022 3:30 AM **End date:** Wednesday, November 30, 2022 12:30 PM

**Location:** Area 3, Tottens Farm



**Location:** Area 3, Tottens Farm



**Location:** Area 3, Tottens Farm



**Location:** Area 3, Tottens Farm



**Location:** Area 3, Tottens Farm



**Location:** Area 3, Tottens Farm



## Speed percentiles (incoming)

**V30:** 19.00Mph **V50:** 22.00Mph **V85:** 31.00Mph

**Start date:** Thursday, October 27, 2022 3:30 AM **End date:** Wednesday, November 30, 2022 12:30 PM

**Location:** Area 3, Tottens Farm



## Speed percentile(outgoing)

**V30:** 23.00Mph **V50:** 26.00Mph **V85:** 34.00Mph

**Start date:** Thursday, October 27, 2022 3:30 AM **End date:** Wednesday, November 30, 2022 12:30 PM

**Location:** Area 3, Tottens Farm