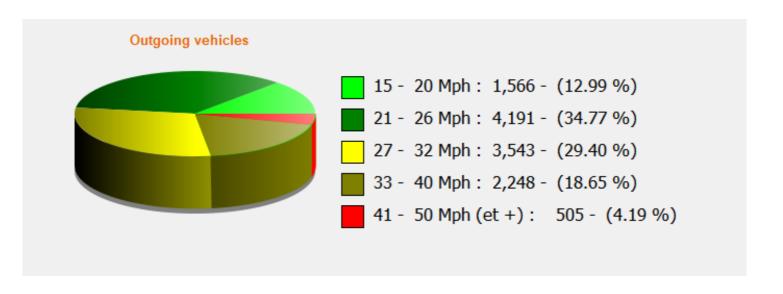

## Speed percentile(outgoing)

**V30:** 23.00Mph **V50:** 26.00Mph **V85:** 34.00Mph

**Start date:** Thursday, October 27, 2022 3:30 AM **End date:** Wednesday, November 30, 2022 12:30 PM

**Location:** Area 3, Tottens Farm