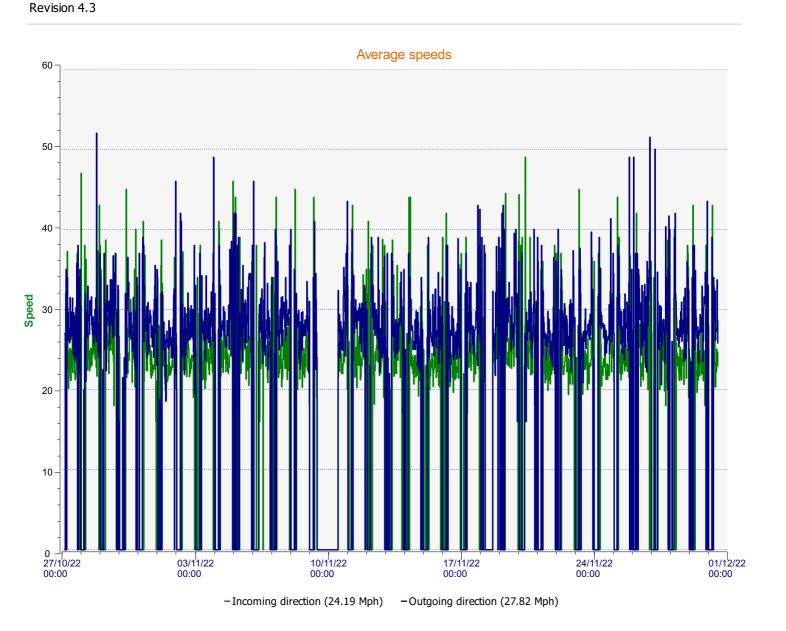

## Speed percentiles (incoming)

**V30:** 19.00Mph **V50:** 22.00Mph **V85:** 31.00Mph

**Start date:** Thursday, October 27, 2022 3:30 AM **End date:** Wednesday, November 30, 2022 12:30 PM

**Location:** Area 3, Tottens Farm

## Speed percentile(outgoing)

**V30:** 23.00Mph **V50:** 26.00Mph **V85:** 34.00Mph

**Start date:** Thursday, October 27, 2022 3:30 AM **End date:** Wednesday, November 30, 2022 12:30 PM

**Location:** Area 3, Tottens Farm