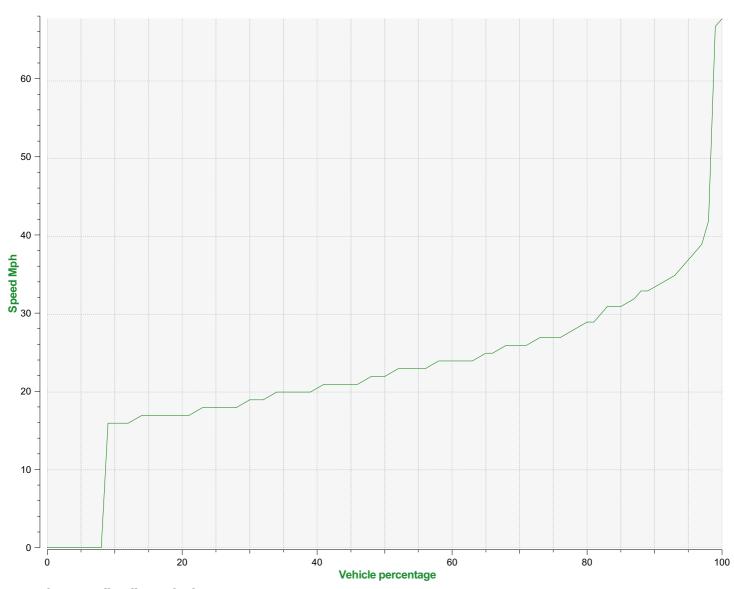

## Speed percentiles (incoming)

**V30:** 19.00Mph **V50:** 22.00Mph **V85:** 31.00Mph

**Start date:** Thursday, October 27, 2022 3:30 AM **End date:** Wednesday, November 30, 2022 12:30 PM

**Location:** Area 3, Tottens Farm