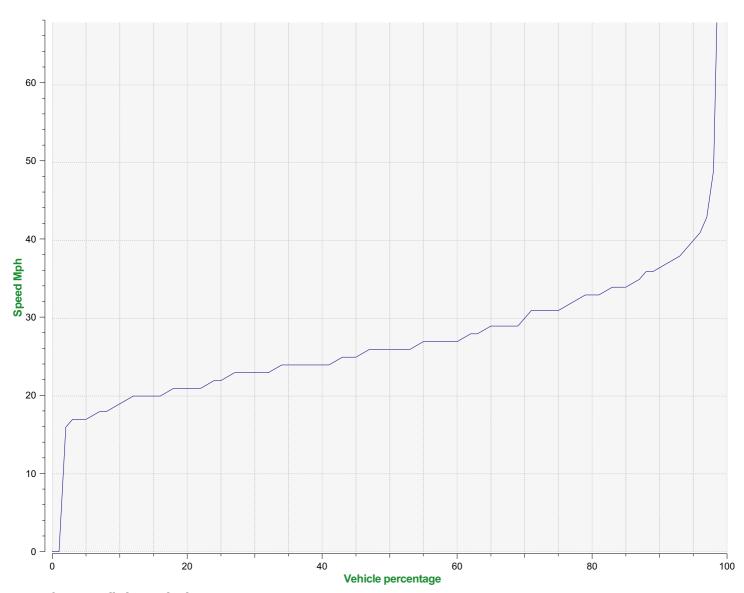

## Speed percentile(outgoing)

**V30:** 23.00Mph **V50:** 26.00Mph **V85:** 34.00Mph

**Start date:** Thursday, October 27, 2022 3:30 AM **End date:** Wednesday, November 30, 2022 12:30 PM

**Location:** Area 3, Tottens Farm