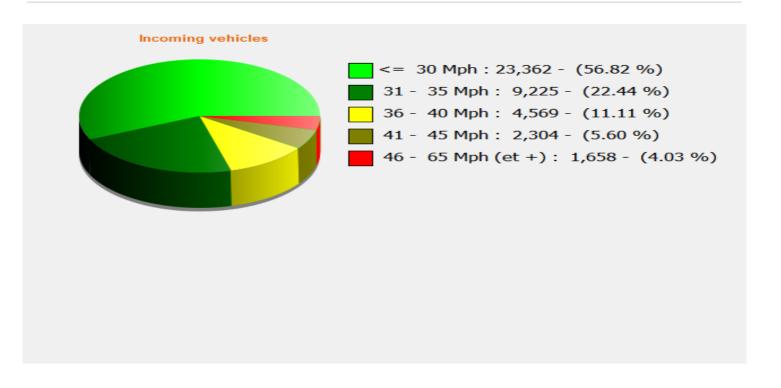

## **Speed percentiles (incoming)**

**V30:** 26.00Mph **V50:** 27.00Mph **V85:** 37.00Mph

**Start date:** Tuesday, January 24, 2023 12:00 AM **End date:** Sunday, February 12, 2023 2:30 PM

**Location:** Blandford Road, Primary - Area 2