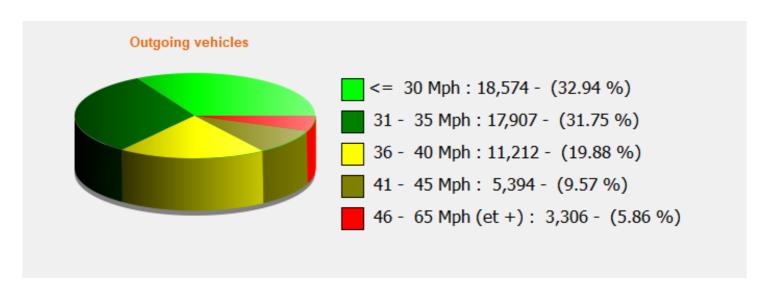

## Speed percentile(outgoing)

**V30:** 28.00Mph **V50:** 32.00Mph **V85:** 40.00Mph

**Start date:** Tuesday, January 24, 2023 12:00 AM **End date:** Sunday, February 12, 2023 2:30 PM

**Location:** Blandford Road, Primary - Area 2