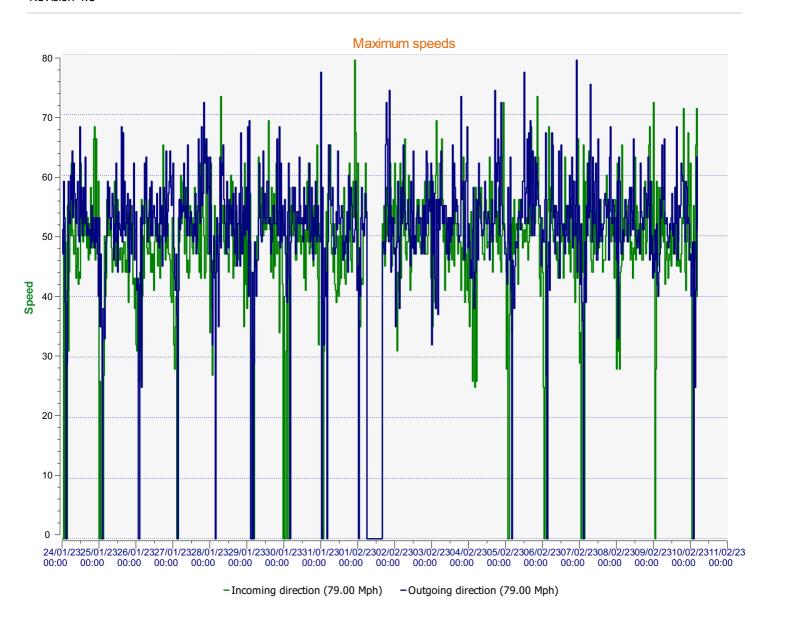

 Start date:
 Tuesday, January 24, 2023 12:00 AM

 End date:
 Sunday, February 12, 2023 2:30 PM

**Location:** Blandford Road, Primary - Area 2

**Location:** Blandford Road, Primary - Area 2

**Location:** Blandford Road, Primary - Area 2

Start date: Tuesday, January 24, 2023 12:00 AM

**Location:** Blandford Road, Primary - Area 2

**Comments:** 30 mph, Inbound

**End date:** 

Sunday, February 12, 2023 2:30 PM

**Location:** Blandford Road, Primary - Area 2

**Location:** Blandford Road, Primary - Area 2