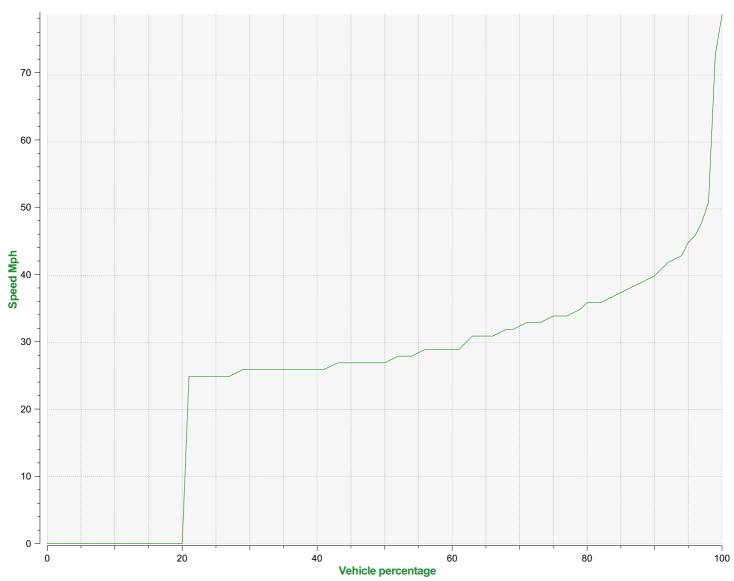

## **Speed percentiles (incoming)**

**V30:** 26.00Mph **V50:** 27.00Mph **V85:** 37.00Mph

**Start date:** Tuesday, January 24, 2023 12:00 AM **End date:** Sunday, February 12, 2023 2:30 PM

**Location:** Blandford Road, Primary - Area 2