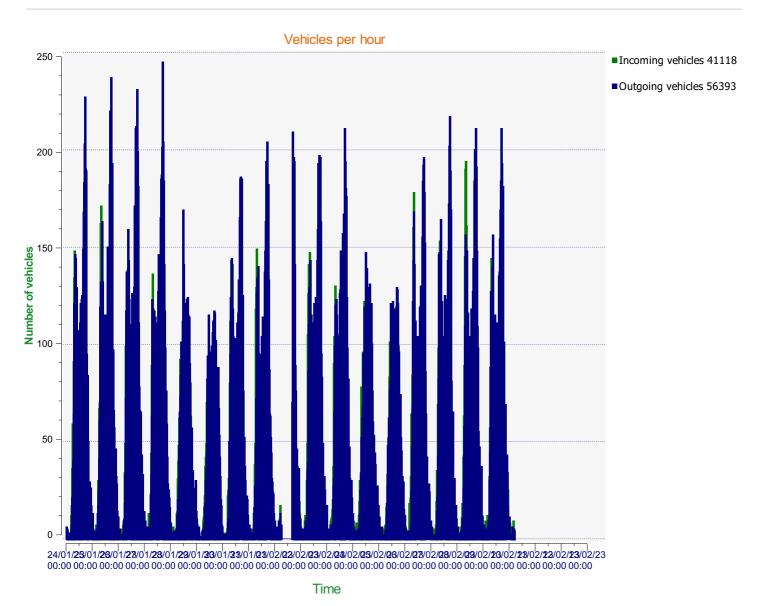

 Start date:
 Tuesday, January 24, 2023 12:00 AM

 End date:
 Sunday, February 12, 2023 2:30 PM

**Location:** Blandford Road, Primary - Area 2

**Location:** Blandford Road, Primary - Area 2

**Location:** Blandford Road, Primary - Area 2

Start date: Tuesday, January 24, 2023 12:00 AM

**Location:** Blandford Road, Primary - Area 2

**Comments:** 30 mph, Inbound

**End date:** 

Sunday, February 12, 2023 2:30 PM

**Location:** Blandford Road, Primary - Area 2

**Location:** Blandford Road, Primary - Area 2