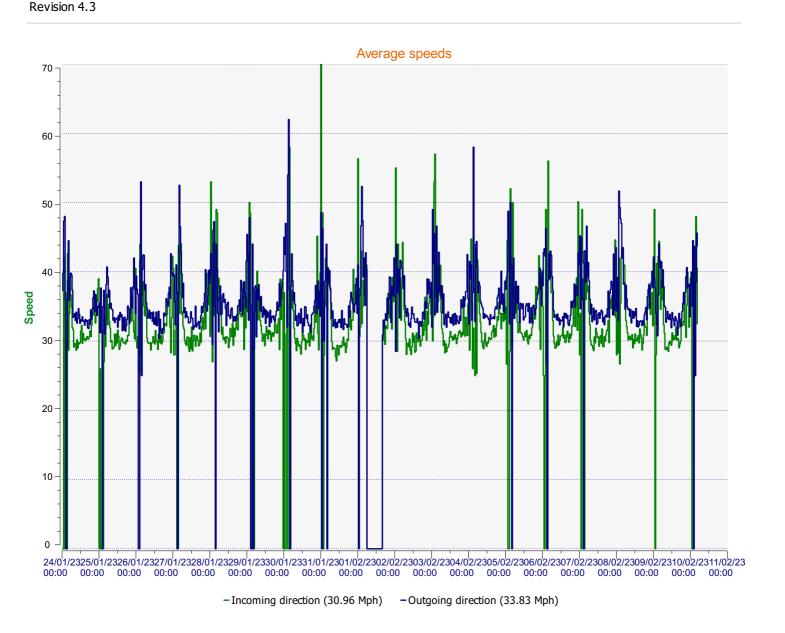

 Start date:
 Tuesday, January 24, 2023 12:00 AM

 End date:
 Sunday, February 12, 2023 2:30 PM

**Location:** Blandford Road, Primary - Area 2

**Location:** Blandford Road, Primary - Area 2

**Location:** Blandford Road, Primary - Area 2

Start date: Tuesday, January 24, 2023 12:00 AM

**Location:** Blandford Road, Primary - Area 2

**Comments:** 30 mph, Inbound

**End date:** 

Sunday, February 12, 2023 2:30 PM

**Location:** Blandford Road, Primary - Area 2

**Location:** Blandford Road, Primary - Area 2