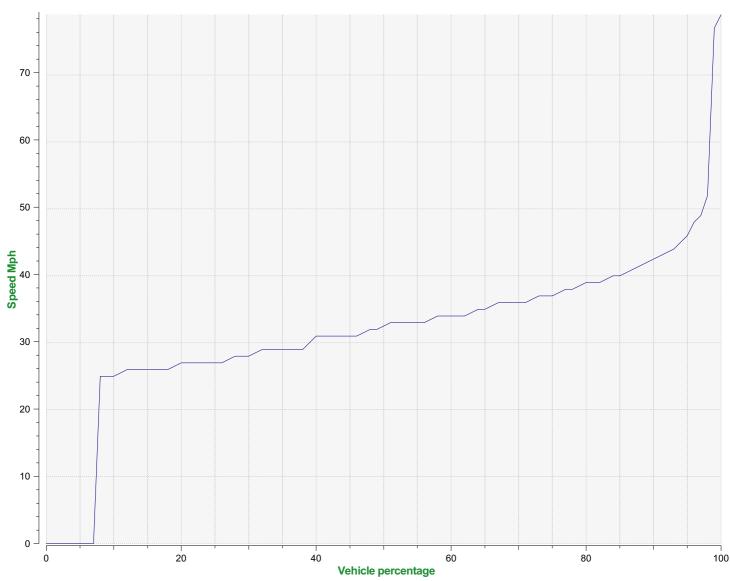

## Speed percentile(outgoing)

**V30:** 28.00Mph **V50:** 32.00Mph **V85:** 40.00Mph

**Start date:** Tuesday, January 24, 2023 12:00 AM **End date:** Sunday, February 12, 2023 2:30 PM

**Location:** Blandford Road, Primary - Area 2