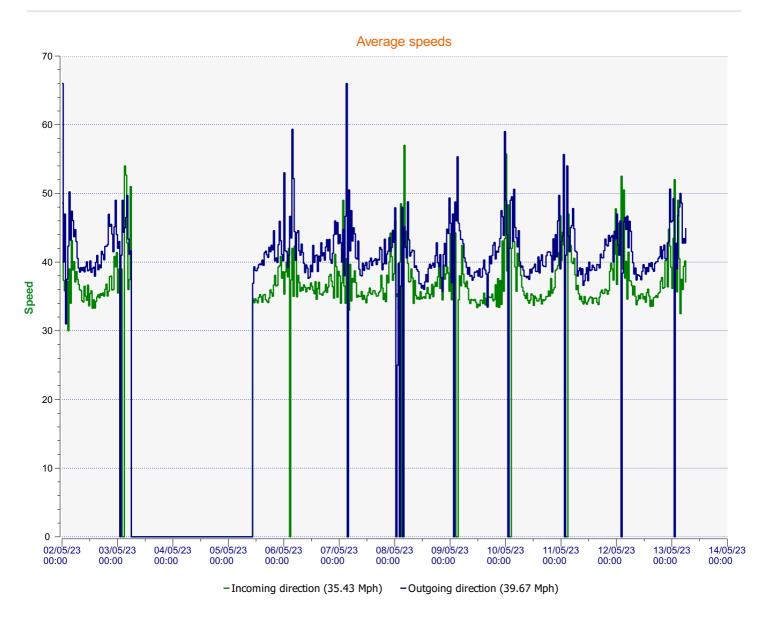

## DÉTECTER • INFORMER • SÉCURISER

| Start date: | Tuesday, May 2, 2023 12:00 AM    |  |
|-------------|----------------------------------|--|
| End date:   | Saturday, May 13, 2023 7:00 AM   |  |
| Location:   | Area 1, Salisbury Road Secondary |  |
| Comments:   | 40 mph Inbound                   |  |