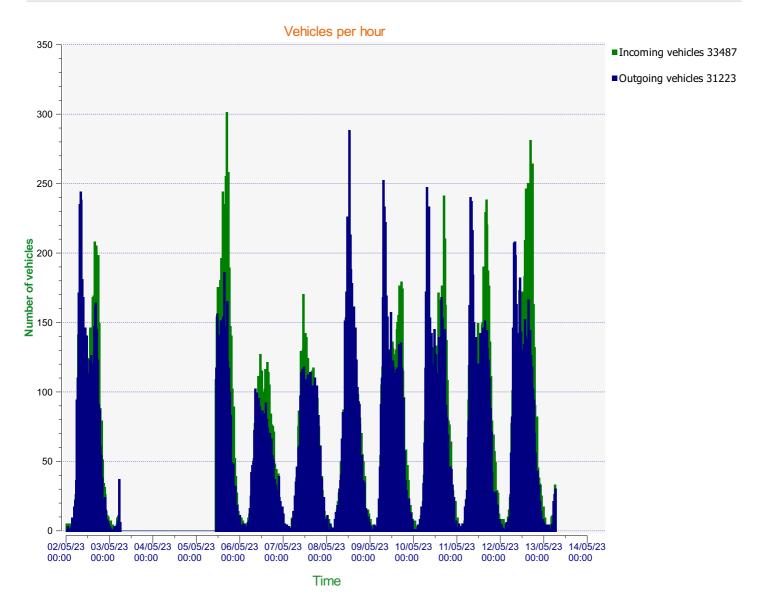

## DÉTECTER • INFORMER • SÉCURISER

| Start date: | Tuesday, May 2, 2023 12:00 AM    |  |
|-------------|----------------------------------|--|
| End date:   | Saturday, May 13, 2023 7:00 AM   |  |
| Location:   | Area 1, Salisbury Road Secondary |  |
| Comments:   | 40 mph Inbound                   |  |