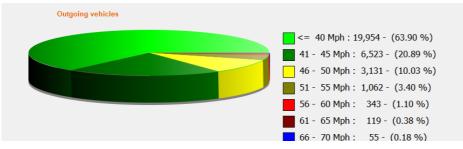

## DÉTECTER • INFORMER • SÉCURISER

| Start date: | Tuesday, May 2, 2023 12:00 AM    |  |
|-------------|----------------------------------|--|
| End date:   | Saturday, May 13, 2023 7:00 AM   |  |
| Location:   | Area 1, Salisbury Road Secondary |  |
| Comments:   | 40 mph Inbound                   |  |