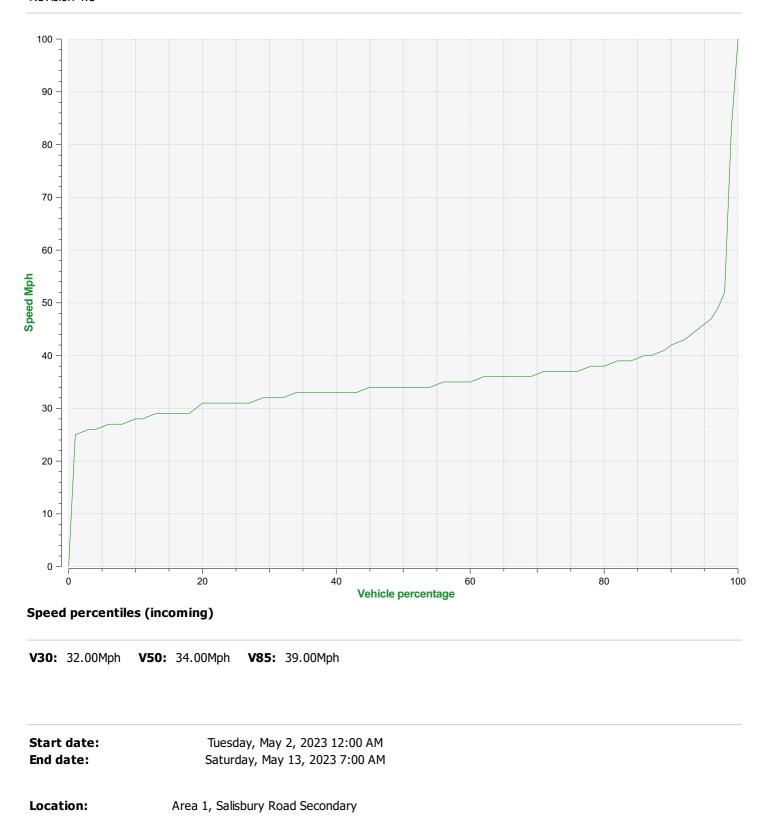

| Start date: | Tuesday, May 2, 2023 12:00 AM    |  |
|-------------|----------------------------------|--|
| End date:   | Saturday, May 13, 2023 7:00 AM   |  |
| Location:   | Area 1, Salisbury Road Secondary |  |
| Comments:   | 40 mph Inbound                   |  |