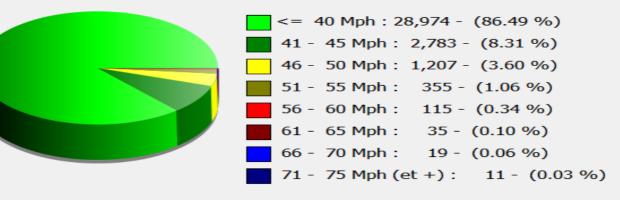

## DÉTECTER • INFORMER • SÉCURISER

| Start date: | Tuesday, May 2, 2023 12:00 AM    |  |
|-------------|----------------------------------|--|
| End date:   | Saturday, May 13, 2023 7:00 AM   |  |
| Location:   | Area 1, Salisbury Road Secondary |  |
| Comments:   | 40 mph Inbound                   |  |