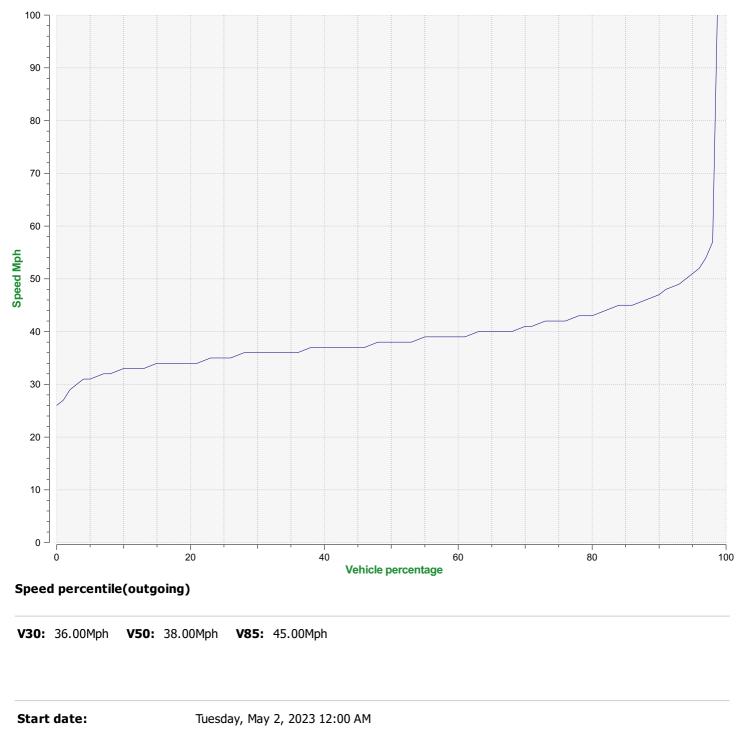

| Comments:                | 40 mph Inbound                                                  |  |
|--------------------------|-----------------------------------------------------------------|--|
| Location:                | Area 1, Salisbury Road Secondary                                |  |
| Start date:<br>End date: | Tuesday, May 2, 2023 12:00 AM<br>Saturday, May 13, 2023 7:00 AM |  |