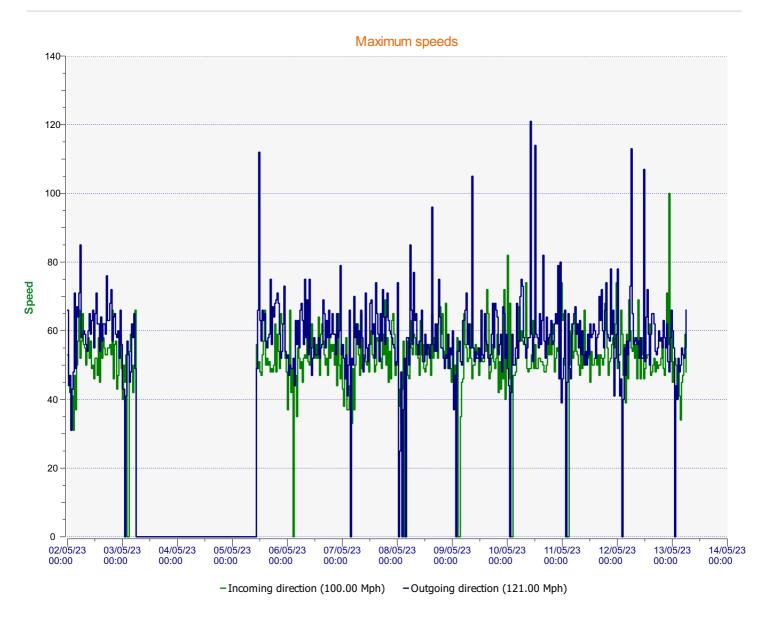

## DÉTECTER • INFORMER • SÉCURISER

| Start date: | Tuesday, May 2, 2023 12:00 AM    |  |
|-------------|----------------------------------|--|
| End date:   | Saturday, May 13, 2023 7:00 AM   |  |
| Location:   | Area 1, Salisbury Road Secondary |  |
| Comments:   | 40 mph Inbound                   |  |