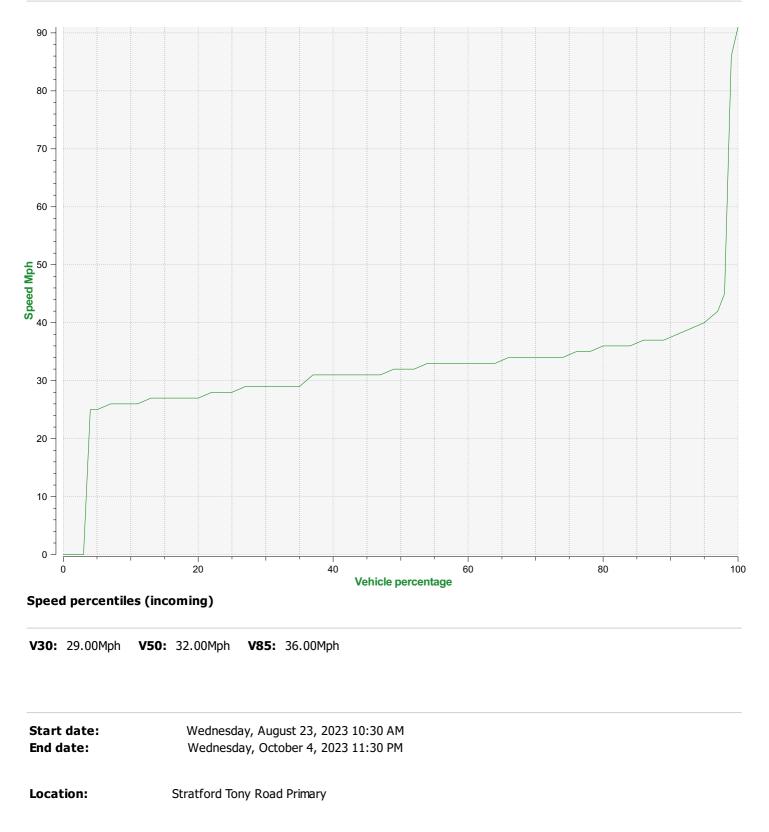

## DÉTECTER • INFORMER • SÉCURISER

| Start date: | Wednesday, August 23, 2023 10:30 AM |  |
|-------------|-------------------------------------|--|
| End date:   | Wednesday, October 4, 2023 11:30 PM |  |
|             |                                     |  |
| Location:   | Stratford Tony Road Primary         |  |
|             |                                     |  |
| Comments:   | 40 mph, Incoming                    |  |
|             |                                     |  |

| Start date:<br>End date: | Wednesday, August 23, 2023 10:30 AM |  |
|--------------------------|-------------------------------------|--|
| End date:                | Wednesday, October 4, 2023 11:30 PM |  |
| Location:                | Stratford Tony Road Primary         |  |
|                          |                                     |  |
| Comments:                | 40 mph, Incoming                    |  |

| Start date: | Wednesday, August 23, 2023 10:30 AM |  |
|-------------|-------------------------------------|--|
| End date:   | Wednesday, October 4, 2023 11:30 PM |  |
| Location:   | Stratford Tony Road Primary         |  |
| Comments:   | 40 mph, Incoming                    |  |

| Start date: | Wednesday, August 23, 2023 10:30 AM |
|-------------|-------------------------------------|
| End date:   | Wednesday, October 4, 2023 11:30 PM |
| Location:   | Stratford Tony Road Primary         |
| Comments:   | 40 mph, Incoming                    |

| Start date: | Wednesday, August 23, 2023 10:30 AM |
|-------------|-------------------------------------|
| End date:   | Wednesday, October 4, 2023 11:30 PM |
| Location:   | Stratford Tony Road Primary         |
| Comments:   | 40 mph, Incoming                    |
|             |                                     |

Reference : 2023-08-23 to 2023-10-04 Stratford Tony Road.pdf

Comments: 40 mph, Incoming

| Start date:<br>End date: | Wednesday, August 23, 2023 10:30 AM<br>Wednesday, October 4, 2023 11:30 PM |
|--------------------------|----------------------------------------------------------------------------|
| Location:                | Stratford Tony Road Primary                                                |
| Comments:                | 40 mph, Incoming                                                           |