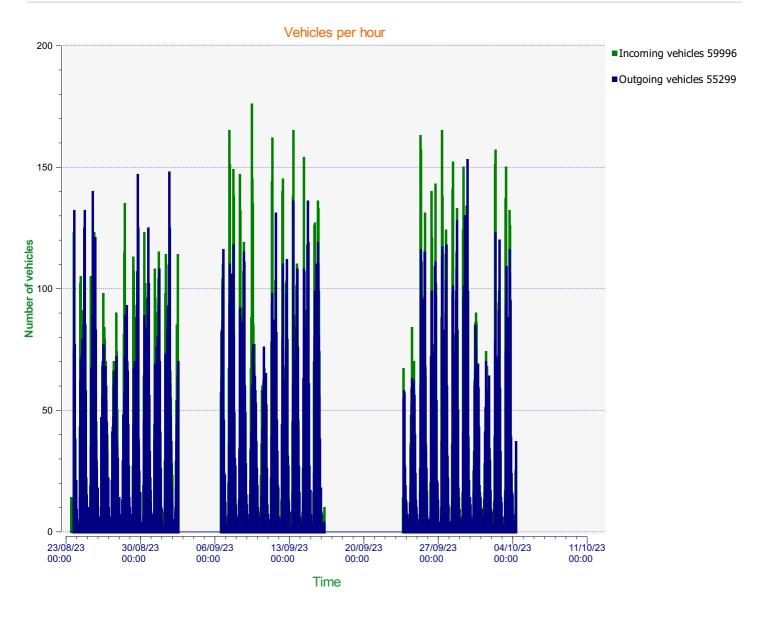

## DÉTECTER • INFORMER • SÉCURISER

| Start date: | Wednesday, August 23, 2023 10:30 AM |  |
|-------------|-------------------------------------|--|
| End date:   | Wednesday, October 4, 2023 11:30 PM |  |
|             |                                     |  |
| Location:   | Stratford Tony Road Primary         |  |
|             |                                     |  |
| Comments:   | 40 mph, Incoming                    |  |
|             |                                     |  |

| Start date:<br>End date: | Wednesday, August 23, 2023 10:30 AM |  |
|--------------------------|-------------------------------------|--|
| End date:                | Wednesday, October 4, 2023 11:30 PM |  |
| Location:                | Stratford Tony Road Primary         |  |
|                          |                                     |  |
| Comments:                | 40 mph, Incoming                    |  |

| Start date: | Wednesday, August 23, 2023 10:30 AM |  |
|-------------|-------------------------------------|--|
| End date:   | Wednesday, October 4, 2023 11:30 PM |  |
| Location:   | Stratford Tony Road Primary         |  |
| Comments:   | 40 mph, Incoming                    |  |

| Start date: | Wednesday, August 23, 2023 10:30 AM |
|-------------|-------------------------------------|
| End date:   | Wednesday, October 4, 2023 11:30 PM |
| Location:   | Stratford Tony Road Primary         |
| Comments:   | 40 mph, Incoming                    |

| Start date: | Wednesday, August 23, 2023 10:30 AM |
|-------------|-------------------------------------|
| End date:   | Wednesday, October 4, 2023 11:30 PM |
| Location:   | Stratford Tony Road Primary         |
| Comments:   | 40 mph, Incoming                    |
|             |                                     |

Reference : 2023-08-23 to 2023-10-04 Stratford Tony Road.pdf

Comments: 40 mph, Incoming

| Start date:<br>End date: | Wednesday, August 23, 2023 10:30 AM<br>Wednesday, October 4, 2023 11:30 PM |
|--------------------------|----------------------------------------------------------------------------|
| Location:                | Stratford Tony Road Primary                                                |
| Comments:                | 40 mph, Incoming                                                           |