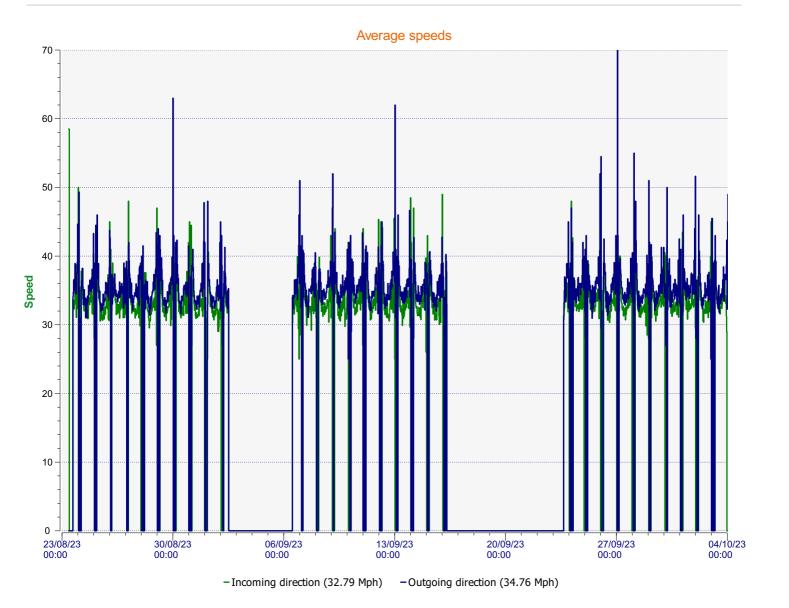

## DÉTECTER • INFORMER • SÉCURISER

| Start date: | Wednesday, August 23, 2023 10:30 AM |  |
|-------------|-------------------------------------|--|
| End date:   | Wednesday, October 4, 2023 11:30 PM |  |
|             |                                     |  |
| Location:   | Stratford Tony Road Primary         |  |
|             |                                     |  |
| Comments:   | 40 mph, Incoming                    |  |
|             |                                     |  |

| Start date:<br>End date: | Wednesday, August 23, 2023 10:30 AM |  |
|--------------------------|-------------------------------------|--|
| End date:                | Wednesday, October 4, 2023 11:30 PM |  |
| Location:                | Stratford Tony Road Primary         |  |
|                          |                                     |  |
| Comments:                | 40 mph, Incoming                    |  |

| Start date: | Wednesday, August 23, 2023 10:30 AM |  |
|-------------|-------------------------------------|--|
| End date:   | Wednesday, October 4, 2023 11:30 PM |  |
| Location:   | Stratford Tony Road Primary         |  |
| Comments:   | 40 mph, Incoming                    |  |

| Start date: | Wednesday, August 23, 2023 10:30 AM |
|-------------|-------------------------------------|
| End date:   | Wednesday, October 4, 2023 11:30 PM |
| Location:   | Stratford Tony Road Primary         |
| Comments:   | 40 mph, Incoming                    |

| Start date: | Wednesday, August 23, 2023 10:30 AM |
|-------------|-------------------------------------|
| End date:   | Wednesday, October 4, 2023 11:30 PM |
| Location:   | Stratford Tony Road Primary         |
| Comments:   | 40 mph, Incoming                    |
|             |                                     |

Reference : 2023-08-23 to 2023-10-04 Stratford Tony Road.pdf

Comments: 40 mph, Incoming

| Start date:<br>End date: | Wednesday, August 23, 2023 10:30 AM<br>Wednesday, October 4, 2023 11:30 PM |
|--------------------------|----------------------------------------------------------------------------|
| Location:                | Stratford Tony Road Primary                                                |
| Comments:                | 40 mph, Incoming                                                           |