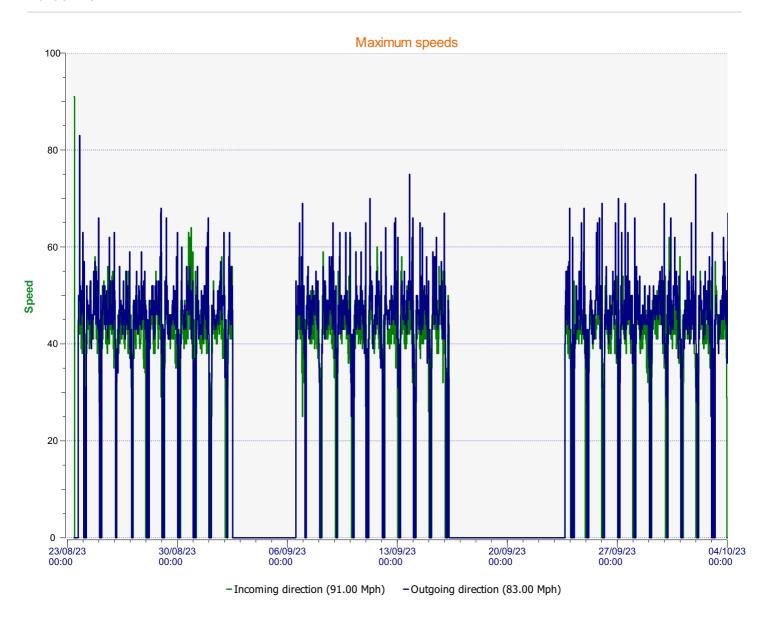

## DÉTECTER • INFORMER • SÉCURISER

| Start date: | Wednesday, August 23, 2023 10:30 AM |  |
|-------------|-------------------------------------|--|
| End date:   | Wednesday, October 4, 2023 11:30 PM |  |
|             |                                     |  |
| Location:   | Stratford Tony Road Primary         |  |
|             |                                     |  |
| Comments:   | 40 mph, Incoming                    |  |
|             |                                     |  |

| Start date:<br>End date: | Wednesday, August 23, 2023 10:30 AM |  |
|--------------------------|-------------------------------------|--|
| End date:                | Wednesday, October 4, 2023 11:30 PM |  |
| Location:                | Stratford Tony Road Primary         |  |
|                          |                                     |  |
| Comments:                | 40 mph, Incoming                    |  |

| Start date: | Wednesday, August 23, 2023 10:30 AM |  |
|-------------|-------------------------------------|--|
| End date:   | Wednesday, October 4, 2023 11:30 PM |  |
| Location:   | Stratford Tony Road Primary         |  |
| Comments:   | 40 mph, Incoming                    |  |

| Start date: | Wednesday, August 23, 2023 10:30 AM |
|-------------|-------------------------------------|
| End date:   | Wednesday, October 4, 2023 11:30 PM |
| Location:   | Stratford Tony Road Primary         |
| Comments:   | 40 mph, Incoming                    |

| Start date: | Wednesday, August 23, 2023 10:30 AM |
|-------------|-------------------------------------|
| End date:   | Wednesday, October 4, 2023 11:30 PM |
| Location:   | Stratford Tony Road Primary         |
| Comments:   | 40 mph, Incoming                    |
|             |                                     |

Reference : 2023-08-23 to 2023-10-04 Stratford Tony Road.pdf

Comments: 40 mph, Incoming

| Start date:<br>End date: | Wednesday, August 23, 2023 10:30 AM<br>Wednesday, October 4, 2023 11:30 PM |
|--------------------------|----------------------------------------------------------------------------|
| Location:                | Stratford Tony Road Primary                                                |
| Comments:                | 40 mph, Incoming                                                           |