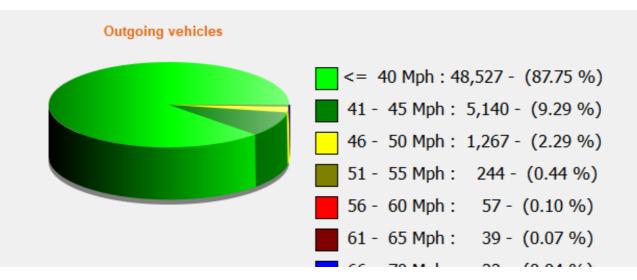

---------------------|--|
| End date:   | Wednesday, October 4, 2023 11:30 PM |  |
| Location:   | Stratford Tony Road Primary         |  |
| Comments:   | 40 mph, Incoming                    |  |



| Start date: | Wednesday, August 23, 2023 10:30 AM |
|-------------|-------------------------------------|
| End date:   | Wednesday, October 4, 2023 11:30 PM |
| Location:   | Stratford Tony Road Primary         |
| Comments:   | 40 mph, Incoming                    |





| Start date: | Wednesday, August 23, 2023 10:30 AM |
|-------------|-------------------------------------|
| End date:   | Wednesday, October 4, 2023 11:30 PM |
| Location:   | Stratford Tony Road Primary         |
| Comments:   | 40 mph, Incoming                    |
|             |                                     |



| Start date: | Wednesday, August 23, 2023 10:30 AM |  |
|-------------|-------------------------------------|--|
| End date:   | Wednesday, October 4, 2023 11:30 PM |  |
| Location:   | Stratford Tony Road Primary         |  |
| Comments:   | 40 mph, Incoming                    |  |

Reference : 2023-08-23 to 2023-10-04 Stratford Tony Road.pdf



Comments: 40 mph, Incoming



| Start date:<br>End date: | Wednesday, August 23, 2023 10:30 AM<br>Wednesday, October 4, 2023 11:30 PM |
|--------------------------|----------------------------------------------------------------------------|
| Location:                | Stratford Tony Road Primary                                                |
| Comments:                | 40 mph, Incoming