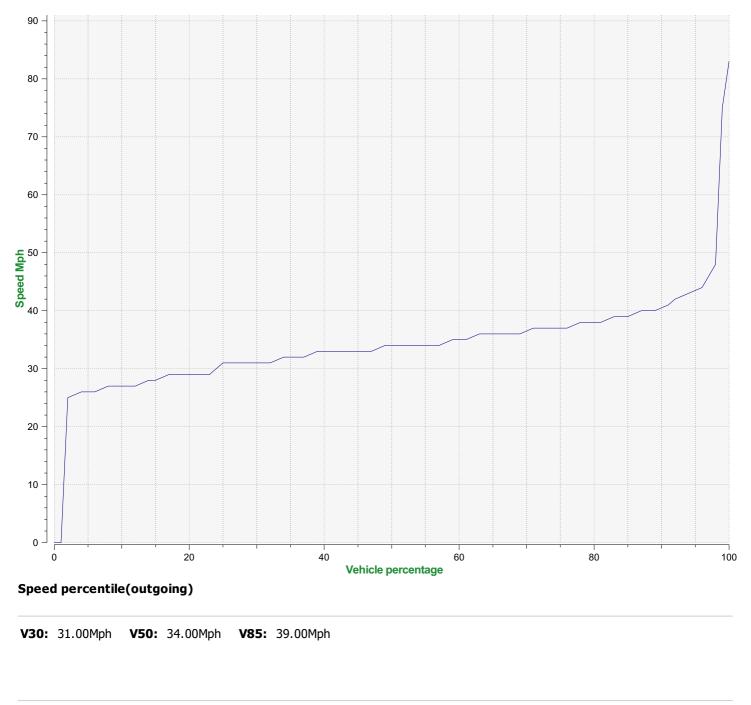

ratford Tony Road Primary         |
| Comments:   | 40 mph, Incoming                    |





| Start date: | Wednesday, August 23, 2023 10:30 AM |
|-------------|-------------------------------------|
| End date:   | Wednesday, October 4, 2023 11:30 PM |
| Location:   | Stratford Tony Road Primary         |
| Comments:   | 40 mph, Incoming                    |
|             |                                     |



| Start date: | Wednesday, August 23, 2023 10:30 AM |  |
|-------------|-------------------------------------|--|
| End date:   | Wednesday, October 4, 2023 11:30 PM |  |
| Location:   | Stratford Tony Road Primary         |  |
| Comments:   | 40 mph, Incoming                    |  |

Reference : 2023-08-23 to 2023-10-04 Stratford Tony Road.pdf



Comments: 40 mph, Incoming



| Start date:<br>End date: | Wednesday, August 23, 2023 10:30 AM<br>Wednesday, October 4, 2023 11:30 PM |
|--------------------------|----------------------------------------------------------------------------|
| Location:                | Stratford Tony Road Primary                                                |
| Comments:                | 40 mph, Incoming                                                           |