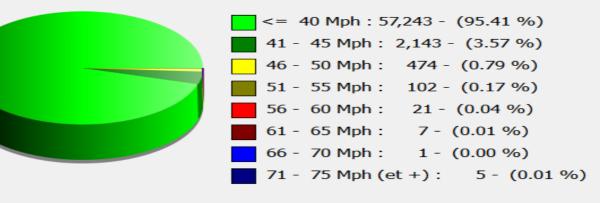

## DÉTECTER • INFORMER • SÉCURISER

| Start date: | Wednesday, August 23, 2023 10:30 AM |  |
|-------------|-------------------------------------|--|
| End date:   | Wednesday, October 4, 2023 11:30 PM |  |
|             |                                     |  |
| Location:   | Stratford Tony Road Primary         |  |
|             |                                     |  |
| Comments:   | 40 mph, Incoming                    |  |
|             |                                     |  |

| Start date:<br>End date: | Wednesday, August 23, 2023 10:30 AM |  |
|--------------------------|-------------------------------------|--|
| End date:                | Wednesday, October 4, 2023 11:30 PM |  |
| Location:                | Stratford Tony Road Primary         |  |
|                          |                                     |  |
| Comments:                | 40 mph, Incoming                    |  |

| Start date: | Wednesday, August 23, 2023 10:30 AM |  |
|-------------|-------------------------------------|--|
| End date:   | Wednesday, October 4, 2023 11:30 PM |  |
| Location:   | Stratford Tony Road Primary         |  |
| Comments:   | 40 mph, Incoming                    |  |

| Start date: | Wednesday, August 23, 2023 10:30 AM |
|-------------|-------------------------------------|
| End date:   | Wednesday, October 4, 2023 11:30 PM |
| Location:   | Stratford Tony Road Primary         |
| Comments:   | 40 mph, Incoming                    |

| Start date: | Wednesday, August 23, 2023 10:30 AM |
|-------------|-------------------------------------|
| End date:   | Wednesday, October 4, 2023 11:30 PM |
| Location:   | Stratford Tony Road Primary         |
| Comments:   | 40 mph, Incoming                    |
|             |                                     |

Reference : 2023-08-23 to 2023-10-04 Stratford Tony Road.pdf

Comments: 40 mph, Incoming

| Start date:<br>End date: | Wednesday, August 23, 2023 10:30 AM<br>Wednesday, October 4, 2023 11:30 PM |
|--------------------------|----------------------------------------------------------------------------|
| Location:                | Stratford Tony Road Primary                                                |
| Comments:                | 40 mph, Incoming                                                           |