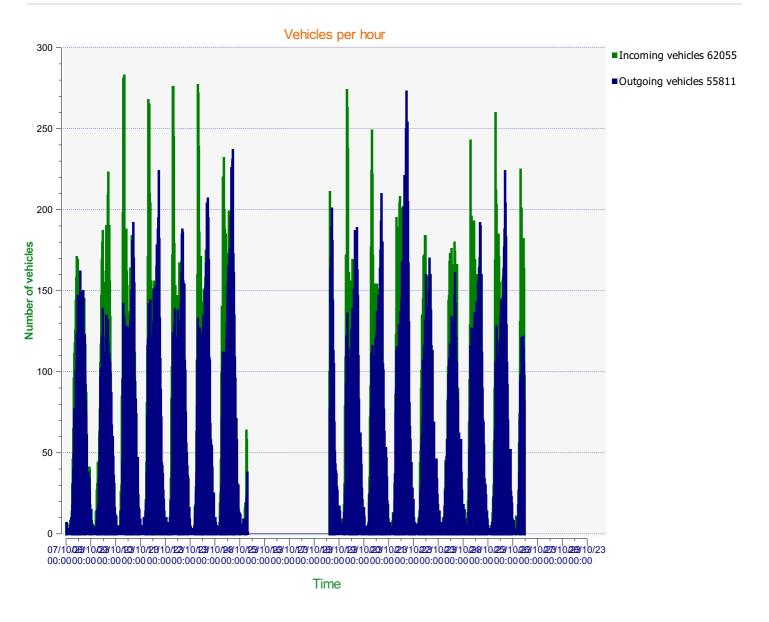

## Incoming vehicles

| Comments:                | 40 mph, Outbound                                                       |
|--------------------------|------------------------------------------------------------------------|
| Location:                | Salisbury Road, Area 1 Secondary                                       |
| Start date:<br>End date: | Saturday, October 7, 2023 12:00 AM<br>Friday, October 27, 2023 3:30 PM |