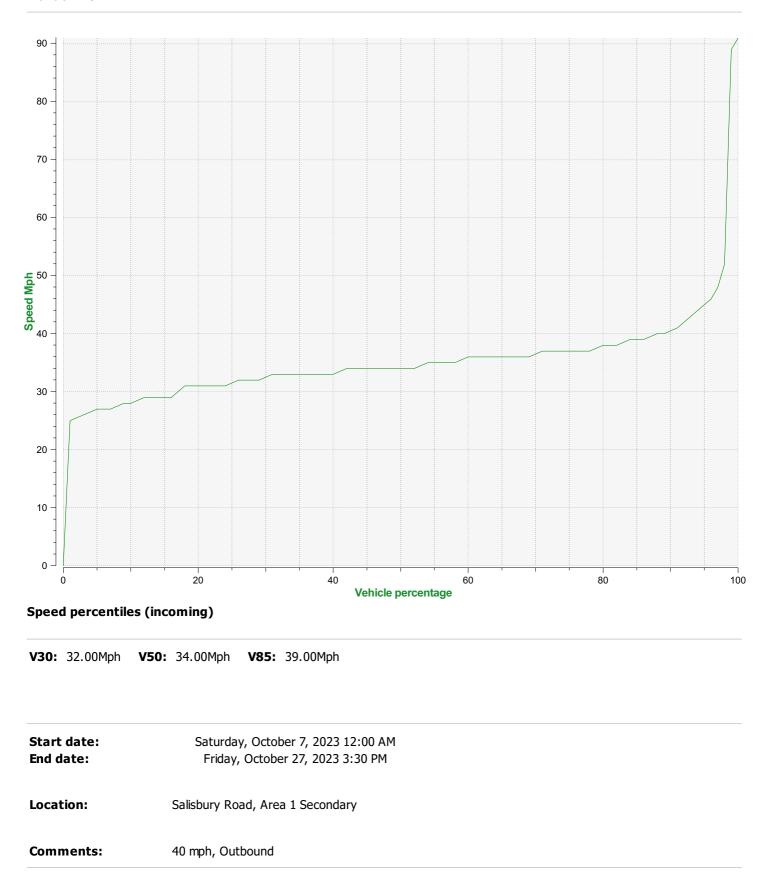

## Incoming vehicles

| Comments:                | 40 mph, Outbound                                                       |
|--------------------------|------------------------------------------------------------------------|
| Location:                | Salisbury Road, Area 1 Secondary                                       |
| Start date:<br>End date: | Saturday, October 7, 2023 12:00 AM<br>Friday, October 27, 2023 3:30 PM |