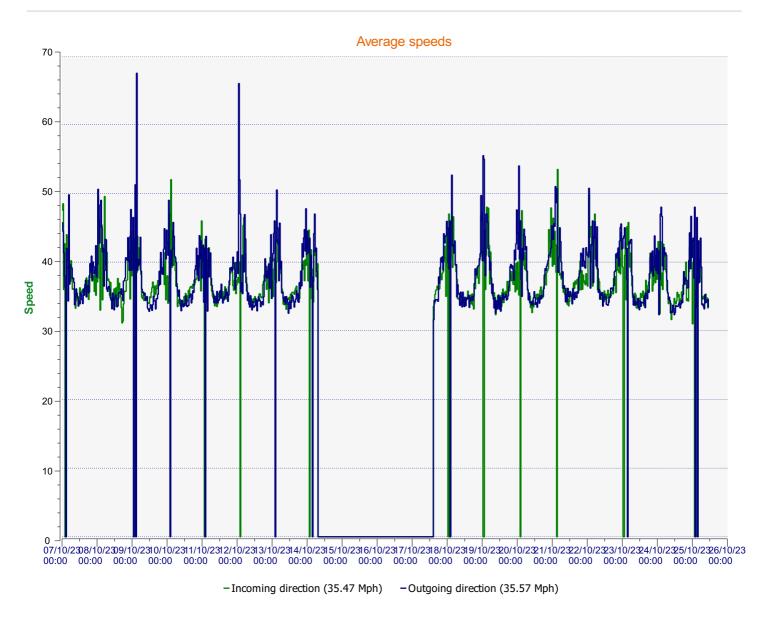

## DÉTECTER • INFORMER • SÉCURISER

| Start date: |  |
|-------------|--|
| End date:   |  |
|             |  |

Saturday, October 7, 2023 12:00 AM Friday, October 27, 2023 3:30 PM

Location: Salisbury Road, Area 1 Secondary

Comments: 40 mph, Outbound

| Start date: | Saturday, October 7, 2023 12:00 AM |  |
|-------------|------------------------------------|--|
| End date:   | Friday, October 27, 2023 3:30 PM   |  |
| Location:   | Salisbury Road, Area 1 Secondary   |  |
| Comments:   | 40 mph, Outbound                   |  |

| Start date: | Saturday, October 7, 2023 12:00 AM |  |
|-------------|------------------------------------|--|
| End date:   | Friday, October 27, 2023 3:30 PM   |  |
| Location:   | Salisbury Road, Area 1 Secondary   |  |
| Comments:   | 40 mph, Outbound                   |  |