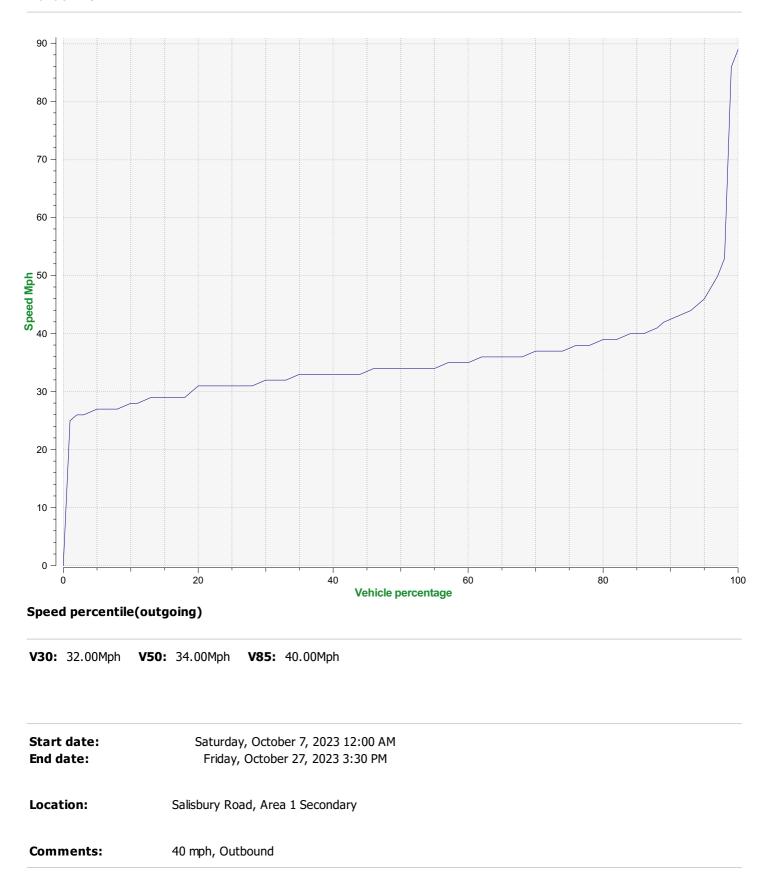

| Start date: | Saturday, October 7, 2023 12:00 AM |  |
|-------------|------------------------------------|--|
| End date:   | Friday, October 27, 2023 3:30 PM   |  |
| Location:   | Salisbury Road, Area 1 Secondary   |  |
| Comments:   | 40 mph, Outbound                   |  |