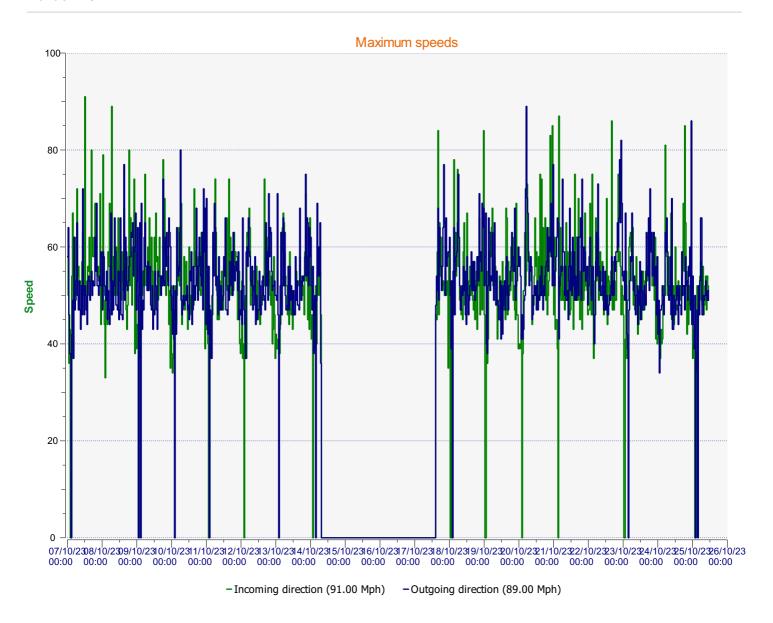

## DÉTECTER • INFORMER • SÉCURISER

| Start date: |  |
|-------------|--|
| End date:   |  |
|             |  |

Saturday, October 7, 2023 12:00 AM Friday, October 27, 2023 3:30 PM

Location: Salisbury Road, Area 1 Secondary

Comments: 40 mph, Outbound

| Start date: | Saturday, October 7, 2023 12:00 AM |  |
|-------------|------------------------------------|--|
| End date:   | Friday, October 27, 2023 3:30 PM   |  |
| Location:   | Salisbury Road, Area 1 Secondary   |  |
| Comments:   | 40 mph, Outbound                   |  |

| Start date: | Saturday, October 7, 2023 12:00 AM |  |
|-------------|------------------------------------|--|
| End date:   | Friday, October 27, 2023 3:30 PM   |  |
| Location:   | Salisbury Road, Area 1 Secondary   |  |
| Comments:   | 40 mph, Outbound                   |  |