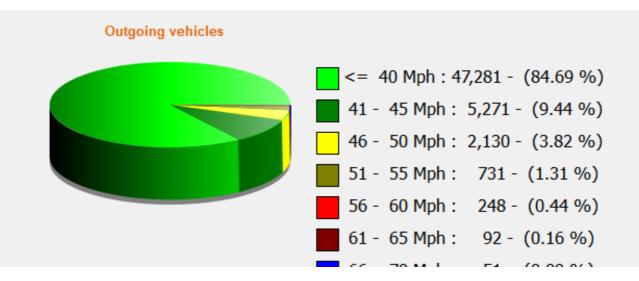

## DÉTECTER • INFORMER • SÉCURISER

| Start date: |  |
|-------------|--|
| End date:   |  |
|             |  |

Saturday, October 7, 2023 12:00 AM Friday, October 27, 2023 3:30 PM

Location: Salisbury Road, Area 1 Secondary

Comments: 40 mph, Outbound

| Start date: | Saturday, October 7, 2023 12:00 AM |  |
|-------------|------------------------------------|--|
| End date:   | Friday, October 27, 2023 3:30 PM   |  |
| Location:   | Salisbury Road, Area 1 Secondary   |  |
| Comments:   | 40 mph, Outbound                   |  |